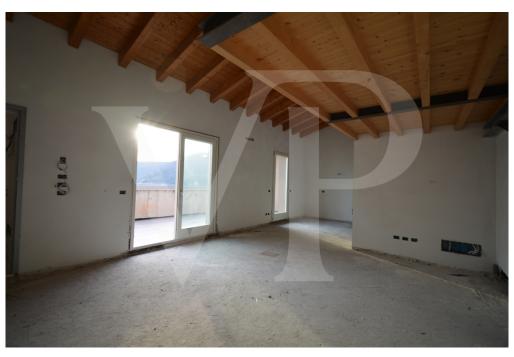

#### Ein erster Eindruck

In a newly built residential complex, wonderful penthouse on the second and top floor of the main building, with terrace and view on the hills of Monteviale. This solution combines the comfort and convenience of a modern and elegant housing solution, for those who like to have the green around them, without having to manage it. The apartment consists of a large living area with open kitchen and a wonderful terrace, with fireplace and views of the hills. From the living room accessible a large loft area. The separate sleeping area, located on the main floor consists of 2 bedrooms, one double and one single, as well as a jolly room that can be used as a walk-in closet, study or guest-bedroom, and two bathrooms, one of which is blind, but with space for washing machine and dryer.

#### Ausstattung und Details

The penthouse is currently in an advanced unfinished state, and finishes can be chosen dirattemente at the store "the Corner of Ceramics."

The immobille is built according to the latest construction requirements and in compliance with current technical construction and sanitary regulations and with the use of first-rate, state-of-the-art building materials.