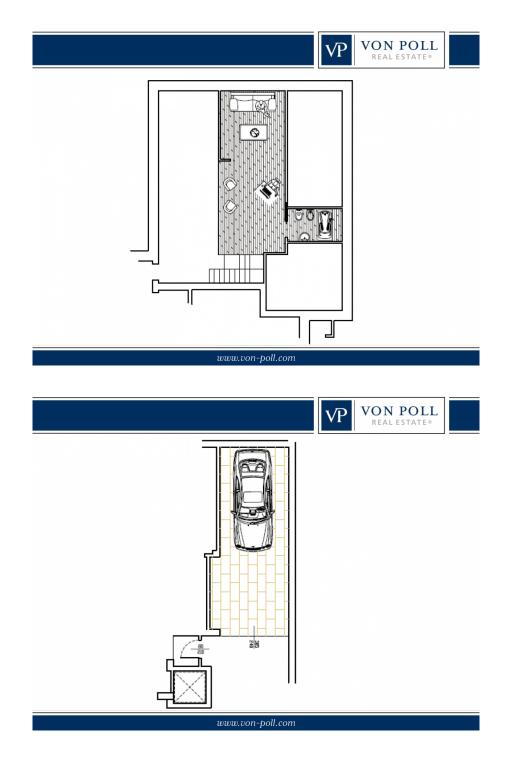

#### Ein erster Eindruck

In a newly built residential complex, wonderful penthouse on the second and top floor of the main building, with terrace and view on the hills of Monteviale. This solution combines the comfort and convenience of a modern and elegant housing solution, for those who like to have the green around them, without having to manage it. The apartment consists of a large living area with open kitchen and a wonderful terrace, with fireplace and views of the hills. From the living room accessible a large loft area. The separate sleeping area, located on the main floor consists of 2 bedrooms, one double and one single, as well as a jolly room that can be used as a walk-in closet, study or guest-bedroom, and two bathrooms, one of which is blind, but with space for washing machine and dryer.

The finished product will be equipped with:

- PHOTOVOLTAIC SYSTEM;
- UNDERFLOOR HEATING SYSTEM WITH CONDENSING BOILER AND SOLAR PANELS
- ELECTRICAL SYSTEM WITH HOME AUTOMATION PREDISPOSITION
- PREPARATION FOR AIR CONDITIONING SYSTEM:
- LARGE GARAGE WITH MOTORIZED OVERHEAD DOOR;
- POSSIBILITY OF CHOICE OF FLOORS AND WALLS:
- RESERVED PARKING SPACE IN FRONT OF THE HOUSE.