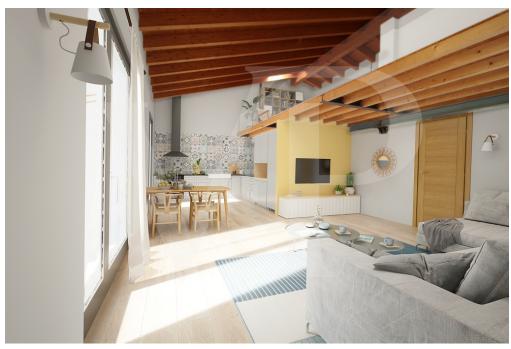

#### Ein erster Eindruck

In a newly built residential complex, wonderful penthouse on the second and top floor of the main building, with terrace and view on the hills of Monteviale. This solution combines the comfort and convenience of a modern and elegant housing solution, for those who like to have the green around them, without having to manage it. The apartment consists of a large living area with open kitchen and a wonderful terrace, with fireplace and views of the hills. From the living room accessible a large loft area. The separate sleeping area, located on the main floor consists of 2 bedrooms, one double and one single, as well as a jolly room that can be used as a walk-in closet, study or guest-bedroom, and two bathrooms, one of which is blind, but with space for washing machine and dryer.

#### Ausstattung und Details

The penthouse is currently in an advanced unfinished state, and finishes can be chosen dirattemente at the store "the Corner of Ceramics."

The immobille is built according to the latest construction requirements and in compliance with current technical construction and sanitary regulations and with the use of first-rate, state-of-the-art building materials.