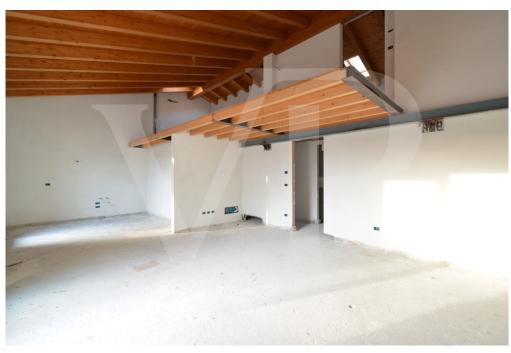

#### Ein erster Eindruck

In a newly built residential complex, wonderful penthouse on the second and top floor of the main building, with terrace and view on the hills of Monteviale. This solution combines the comfort and convenience of a modern and elegant housing solution, for those who like to have the green around them, without having to manage it. The apartment consists of a large living area with open kitchen and a wonderful terrace, with fireplace and views of the hills. From the living room accessible a large loft area. The separate sleeping area, located on the main floor consists of 2 bedrooms, one double and one single, as well as a jolly room that can be used as a walk-in closet, study or guest-bedroom, and two bathrooms, one of which is blind, but with space for washing machine and dryer.

#### Ausstattung und Details

The penthouse is currently in an advanced unfinished state, and finishes can be chosen dirattemente at the store "the Corner of Ceramics."

The immobille is built according to the latest construction requirements and in compliance with current technical construction and sanitary regulations and with the use of first-rate, state-of-the-art building materials.