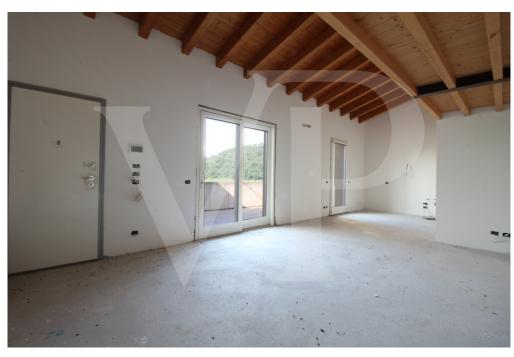

#### Ein erster Eindruck

In a newly built residential complex, wonderful penthouse on the second and top floor of the main building, with terrace and view on the hills of Monteviale. This solution combines the comfort and convenience of a modern and elegant housing solution, for those who like to have the green around them, without having to manage it. The apartment consists of a large living area with open kitchen and a wonderful terrace, with fireplace and views of the hills. From the living room accessible a large loft area. The separate sleeping area, located on the main floor consists of 2 bedrooms, one double and one single, as well as a jolly room that can be used as a walk-in closet, study or guest-bedroom, and two bathrooms, one of which is blind, but with space for washing machine and dryer.

#### Ausstattung und Details

The penthouse is currently in an advanced unfinished state, and finishes can be chosen dirattemente at the store "the Corner of Ceramics."

The immobille is built according to the latest construction requirements and in compliance with current technical construction and sanitary regulations and with the use of first-rate, state-of-the-art building materials.