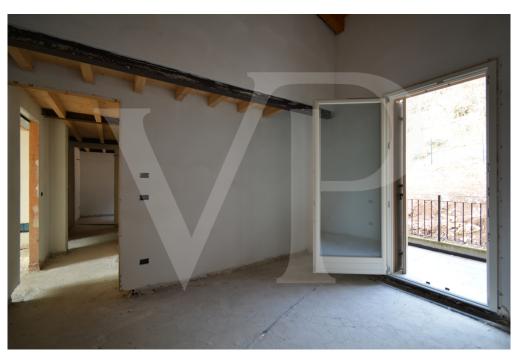

#### Ein erster Eindruck

In a newly built residential complex, wonderful penthouse on the second and top floor of the main building, with terrace and view on the hills of Monteviale. This solution combines the comfort and convenience of a modern and elegant housing solution, for those who like to have the green around them, without having to manage it. The apartment consists of a large living area with open kitchen and a wonderful terrace, with fireplace and views of the hills. From the living room accessible a large loft area. The separate sleeping area, located on the main floor consists of 2 bedrooms, one double and one single, as well as a jolly room that can be used as a walk-in closet, study or guest-bedroom, and two bathrooms, one of which is blind, but with space for washing machine and dryer.

#### Ausstattung und Details

The penthouse is currently in an advanced unfinished state, and finishes can be chosen dirattemente at the store "the Corner of Ceramics."

The immobille is built according to the latest construction requirements and in compliance with current technical construction and sanitary regulations and with the use of first-rate, state-of-the-art building materials.