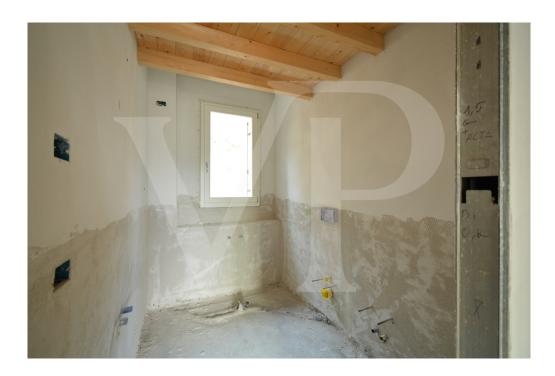

#### Ein erster Eindruck

In a newly built residential complex, wonderful penthouse on the second and top floor of the main building, with terrace and view on the hills of Monteviale. This solution combines the comfort and convenience of a modern and elegant housing solution, for those who like to have the green around them, without having to manage it. The apartment consists of a large living area with open kitchen and a wonderful terrace, with fireplace and views of the hills. From the living room accessible a large loft area. The separate sleeping area, located on the main floor consists of 2 bedrooms, one double and one single, as well as a jolly room that can be used as a walk-in closet, study or guest-bedroom, and two bathrooms, one of which is blind, but with space for washing machine and dryer.

#### Ausstattung und Details

The penthouse is currently in an advanced unfinished state, and finishes can be chosen dirattemente at the store "the Corner of Ceramics."

The immobille is built according to the latest construction requirements and in compliance with current technical construction and sanitary regulations and with the use of first-rate, state-of-the-art building materials.