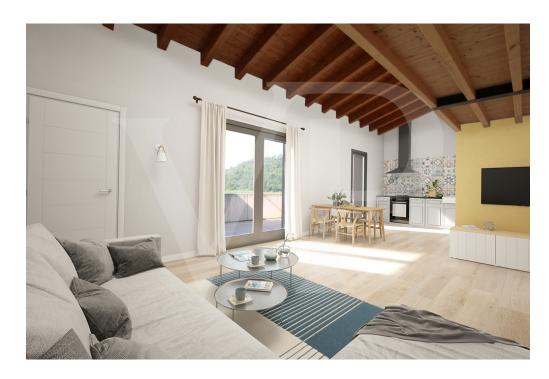

#### Ein erster Eindruck

In a newly built residential complex, wonderful penthouse on the second and top floor of the main building, with terrace and view on the hills of Monteviale. This solution combines the comfort and convenience of a modern and elegant housing solution, for those who like to have the green around them, without having to manage it. The apartment consists of a large living area with open kitchen and a wonderful terrace, with fireplace and views of the hills. From the living room accessible a large loft area. The separate sleeping area, located on the main floor consists of 2 bedrooms, one double and one single, as well as a jolly room that can be used as a walk-in closet, study or guest-bedroom, and two bathrooms, one of which is blind, but with space for washing machine and dryer.

#### Ausstattung und Details

The penthouse is currently in an advanced unfinished state, and finishes can be chosen dirattemente at the store "the Corner of Ceramics."

The immobille is built according to the latest construction requirements and in compliance with current technical construction and sanitary regulations and with the use of first-rate, state-of-the-art building materials.