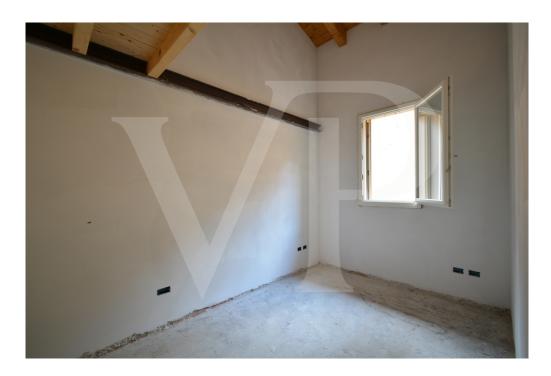

#### Ein erster Eindruck

In a newly built residential complex, wonderful penthouse on the second and top floor of the main building, with terrace and view on the hills of Monteviale. This solution combines the comfort and convenience of a modern and elegant housing solution, for those who like to have the green around them, without having to manage it. The apartment consists of a large living area with open kitchen and a wonderful terrace, with fireplace and views of the hills. From the living room accessible a large loft area. The separate sleeping area, located on the main floor consists of 2 bedrooms, one double and one single, as well as a jolly room that can be used as a walk-in closet, study or guest-bedroom, and two bathrooms, one of which is blind, but with space for washing machine and dryer.

#### Ausstattung und Details

The penthouse is currently in an advanced unfinished state, and finishes can be chosen dirattemente at the store "the Corner of Ceramics."

The immobille is built according to the latest construction requirements and in compliance with current technical construction and sanitary regulations and with the use of first-rate, state-of-the-art building materials.