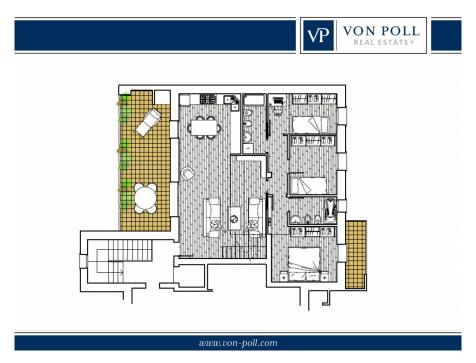

#### Ein erster Eindruck

In a newly built residential complex, wonderful penthouse on the second and top floor of the main building, with terrace and view on the hills of Monteviale. This solution combines the comfort and convenience of a modern and elegant housing solution, for those who like to have the green around them, without having to manage it. The apartment consists of a large living area with open kitchen and a wonderful terrace, with fireplace and views of the hills. From the living room accessible a large loft area. The separate sleeping area, located on the main floor consists of 2 bedrooms, one double and one single, as well as a jolly room that can be used as a walk-in closet, study or guest-bedroom, and two bathrooms, one of which is blind, but with space for washing machine and dryer.

#### Ausstattung und Details

The penthouse is currently in an advanced unfinished state, and finishes can be chosen dirattemente at the store "the Corner of Ceramics."

The immobille is built according to the latest construction requirements and in compliance with current technical construction and sanitary regulations and with the use of first-rate, state-of-the-art building materials.

The finished product will be equipped with:

- PHOTOVOLTAIC SYSTEM;
- UNDERFLOOR HEATING SYSTEM WITH CONDENSING BOILER AND SOLAR PANELS
- ELECTRICAL SYSTEM WITH HOME AUTOMATION PREDISPOSITION
- PREPARATION FOR AIR CONDITIONING SYSTEM:
- LARGE GARAGE WITH MOTORIZED OVERHEAD DOOR;
- POSSIBILITY OF CHOICE OF FLOORS AND WALLS:
- RESERVED PARKING SPACE IN FRONT OF THE HOUSE.