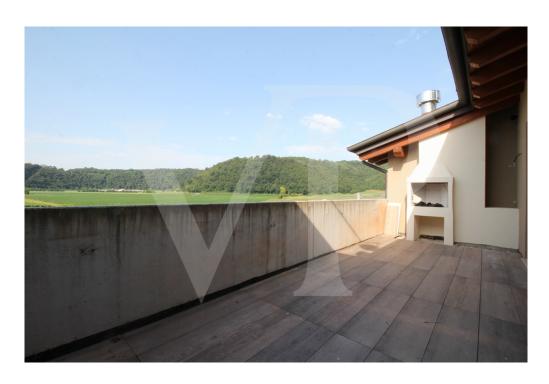

#### Ein erster Eindruck

In a newly built residential complex, wonderful penthouse on the second and top floor of the main building, with terrace and view on the hills of Monteviale. This solution combines the comfort and convenience of a modern and elegant housing solution, for those who like to have the green around them, without having to manage it. The apartment consists of a large living area with open kitchen and a wonderful terrace, with fireplace and views of the hills. From the living room accessible a large loft area. The separate sleeping area, located on the main floor consists of 2 bedrooms, one double and one single, as well as a jolly room that can be used as a walk-in closet, study or guest-bedroom, and two bathrooms, one of which is blind, but with space for washing machine and dryer.