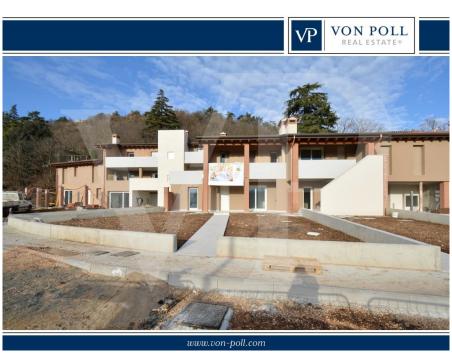

#### Ein erster Eindruck

In a newly built residential complex, wonderful penthouse on the second and top floor of the main building, with terrace and view on the hills of Monteviale. This solution combines the comfort and convenience of a modern and elegant housing solution, for those who like to have the green around them, without having to manage it. The apartment consists of a large living area with open kitchen and a wonderful terrace, with fireplace and views of the hills. From the living room accessible a large loft area. The separate sleeping area, located on the main floor consists of 2 bedrooms, one double and one single, as well as a jolly room that can be used as a walk-in closet, study or guest-bedroom, and two bathrooms, one of which is blind, but with space for washing machine and dryer.

#### Ausstattung und Details

The penthouse is currently in an advanced unfinished state, and finishes can be chosen dirattemente at the store "the Corner of Ceramics."

The immobille is built according to the latest construction requirements and in compliance with current technical construction and sanitary regulations and with the use of first-rate, state-of-the-art building materials.

#### Alles zum Standort

The penthouse is located in a prestigious residential area, at the beginning of the town of Costabissara in a quiet position with respect to traffic. Near the center but in an area close to a rural area. The view and the tranquility enjoyed from this position are of undoubted merit: the road is landlocked and free of any traffic outside the residents of the street. The hills of Monteviale, Madonna delle Grazie and delle Pignare form a unique panorama of which this wide and sunny valley enjoys. The house is perfectly exposed and enjoys light throughout the day until sunset, particularly striking behind the hills. Costabissara has always been appreciated as a residential area for families who like to live close to the city, with all the services at hand, such as kindergarten, elementary and middle schools. The town is equipped with all the typical services of an independent community that are easily reachable both on foot and by bicycle from this residence. The roads leading to the center of the village are all low in traffic density and have ample sidewalks and space for bikes, making the autonomous movements of school-age children safe. From the residence that is located south of the extension of the town center, the city of Vicenza can be easily reached in just over 10 minutes along the road that joins Villa Zileri in the Monteviale area. The Vicenza Ovest industrial area and the related motorway tollbooth are 15 minutes away and once the work on the new SP46 has been completed, travel times will be even faster and traffic-free even at peak times.