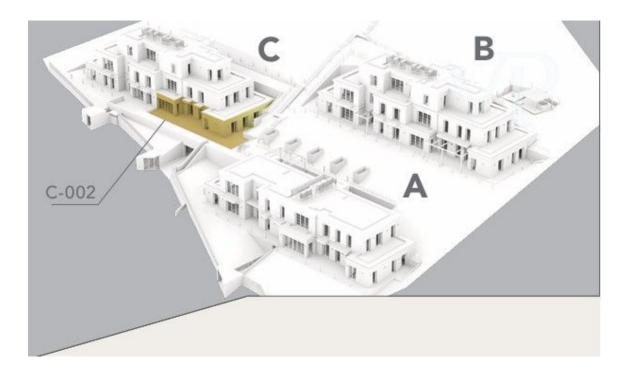

# #C002 Kertkapcsolatos luxus lakás a Normafa szomszédságában.

Objektnummer: HU24439490

KAUFPREIS: 730.640.000 HUF • WOHNFLÄCHE: ca. 144,79 m<sup>2</sup> • ZIMMER: 5

- Auf einen Blick
- O Die Immobilie
- Ein erster Eindruck
- Ansprechpartner

Die Wohnungen befinden sich auf der steilen Seite von Gotthegy im 12. Bezirk, zwischen Hainen und Eigentumswohnungen. Das Projekt besteht aus 3 Gründacheinheiten, die aus vier und fünf Wohnungen bestehen.