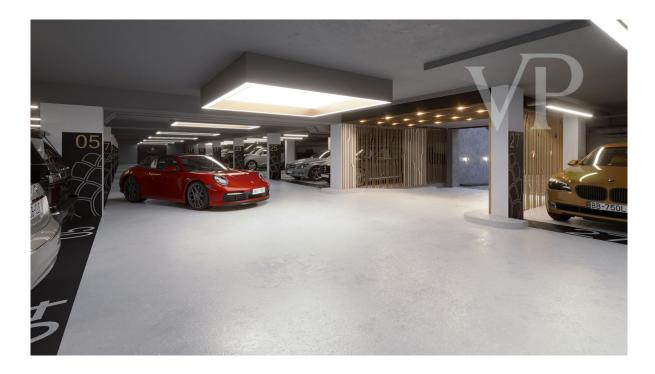

Der Zugang zu den Häusern erfolgt über eine Tiefgarage auf Straßenniveau am unteren Ende des abschüssigen Grundstücks. Die Etagen werden über Aufzüge erschlossen. Da es eine direkte Verbindung zum Garten gibt, dominieren Bäume, Blumen und Sträucher die Aussicht.

gewährleisten. All dies kann über die SmartHome-Technologie gesteuert werden.

Zu den Wohnungen gehören 2 Stellplätze und 1 Abstellraum in der Tiefgarage des Gebäudes. Dieser ist nicht im Preis inbegriffen. Abstellraum: 1,5 Millionen HUF/nm Garagenplatz: 9,5 Millionen HUF Garagenplatz mit elektrischem Ladegerät: 12,5 Millionen HUF