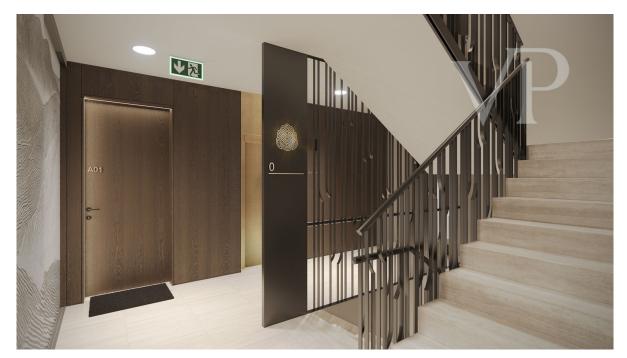

Der Zugang zu den Häusern erfolgt über eine Tiefgarage auf Straßenniveau am unteren Ende des abschüssigen Grundstücks. Die Etagen werden über Aufzüge erschlossen. Da es eine direkte Verbindung zum Garten gibt, dominieren Bäume, Blumen und Sträucher die Aussicht.