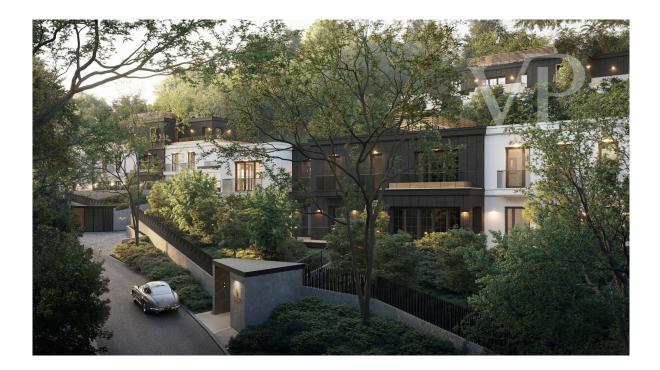

### Ein erster Eindruck

14 Luxuswohnungen in der Nähe von Normafa auf einem Grundstück von fast einem Hektar.

Unser exklusives Projekt ist nicht nur ein Versprechen für hohe Lebensqualität, sondern auch ein wahrer Zufluchtsort vor dem Lärm der Stadt, wo Sie die perfekte Harmonie von Luxus und Modernität, aber auch die Nähe zur Natur genießen können.

Die Wohnungen befinden sich auf der steilen Seite von Gotthegy im 12. Bezirk, zwischen Hainen und Eigentumswohnungen. Das Projekt besteht aus 3 Gründacheinheiten, die aus vier und fünf Wohnungen bestehen.

Die Gebäude folgen dem Gefälle des Geländes, so dass Terrassen die Gebäude umgeben. Viele Wohnungen haben einen Zugang zum Garten, während in den oberen Etagen Penthäuser eingerichtet wurden. Ein Großteil der Wohnräume bietet durch große Glasflächen einen Panoramablick auf die Natur oder das Strasse. 14 Luxuswohnungen in der Nähe von Normafa auf einem Grundstück von fast einem Hektar.