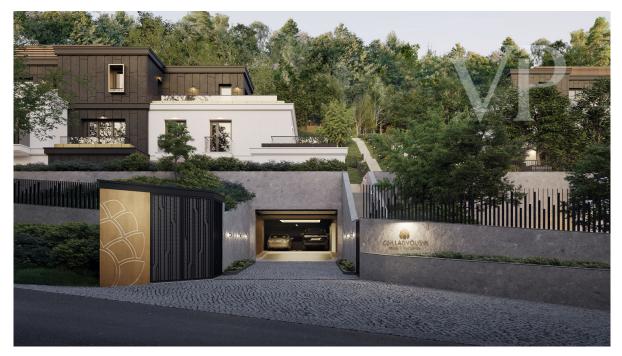

Die Wohnungen befinden sich auf der steilen Seite von Gotthegy im 12. Bezirk, zwischen Hainen und Eigentumswohnungen. Das Projekt besteht aus 3 Gründacheinheiten, die aus vier und fünf Wohnungen bestehen.

Der Zugang zu den Häusern erfolgt über eine Tiefgarage auf Straßenniveau am unteren Ende des abschüssigen Grundstücks. Die Etagen werden über Aufzüge erschlossen. Da es eine direkte Verbindung zum Garten gibt, dominieren Bäume, Blumen und Sträucher die Aussicht.