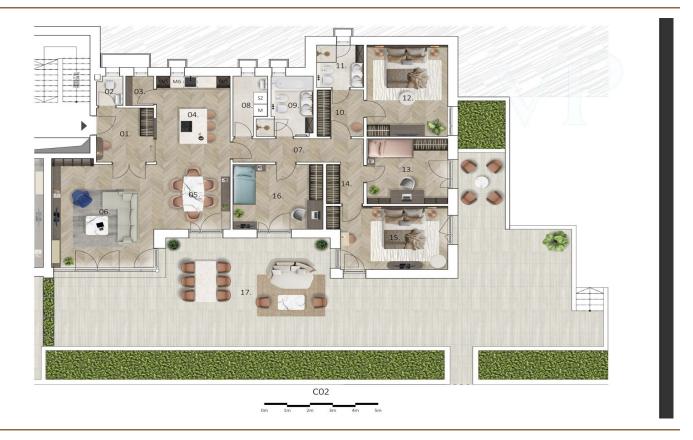

# #C002 Kertkapcsolatos luxus lakás a Normafa szomszédságában.

Objektnummer: HU24439490

KAUFPREIS: 730.640.000 HUF • WOHNFLÄCHE: ca. 144,79 m<sup>2</sup> • ZIMMER: 5

- Auf einen Blick
- O Die Immobilie
- Ein erster Eindruck
- Ansprechpartner

Das Bedürfnis nach Ruhe und Komfort spiegelt sich in jedem Detail wider, von der Innenausstattung bis hin zu den vielseitigen Außenbereichen.

Diese 5-Zimmer-Wohnung im Erdgeschoss ist ein perfektes Beispiel dafür, mit einer beeindruckenden, riesigen Terrasse, die fast so groß ist wie die Wohnung selbst. Der riesige Außenbereich ist der perfekte Ort zum Entspannen, für Mahlzeiten im Freien oder als Spielbereich für die Kinder. Diese Wohnung ist ideal für alle, die einen großzügigen Lebensraum mit direktem Kontakt zur Natur suchen.

Die Wohnungen befinden sich auf der steilen Seite von Gotthegy im 12. Bezirk, zwischen Hainen und Eigentumswohnungen. Das Projekt besteht aus 3 Gründacheinheiten, die aus vier und fünf Wohnungen bestehen.

Der Zugang zu den Häusern erfolgt über eine Tiefgarage auf Straßenniveau am unteren Ende des abschüssigen Grundstücks. Die Etagen werden über Aufzüge erschlossen. Da es eine direkte Verbindung zum Garten gibt, dominieren Bäume, Blumen und Sträucher die Aussicht.

Die Gebäude folgen dem Gefälle des Geländes, so dass Terrassen die Gebäude umgeben. Viele Wohnungen haben einen Zugang zum Garten, während in den oberen Etagen Penthäuser eingerichtet wurden. Ein Großteil der Wohnräume bietet durch große Glasflächen einen Panoramablick auf die Natur oder das Strasse. 14 Luxuswohnungen in der Nähe von Normafa auf einem Grundstück von fast einem Hektar.