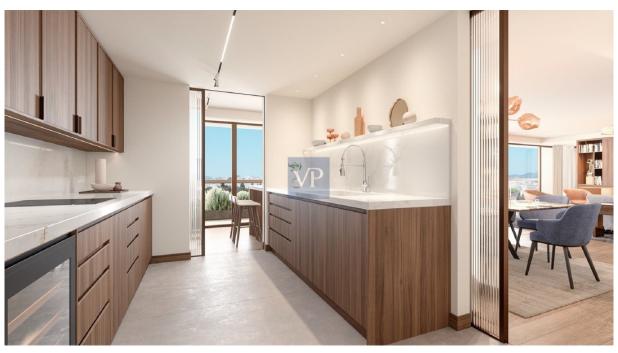

The apartment is home to three beautifully appointed bedrooms, including a luxurious master suite that serves as the perfect retreat. With two exquisitely designed bathrooms and an additional guest WC, comfort and functionality are paramount in every corner of this home. The open-plan living room offers an airy and inviting atmosphere, ideal for both relaxation and entertaining, while the sleek, fully-equipped kitchen is a chef's dream, designed for both style and ease of use.

Mirage Manor stands out not only for its aesthetic appeal but also for its commitment to sustainability. With an A+ energy certificate, the apartment features autonomous heating with a heat pump system, thermal break aluminum frames, and double-glazed windows, ensuring year-round comfort and energy efficiency. The rich wooden floors add warmth and sophistication, making this home feel like a true haven.