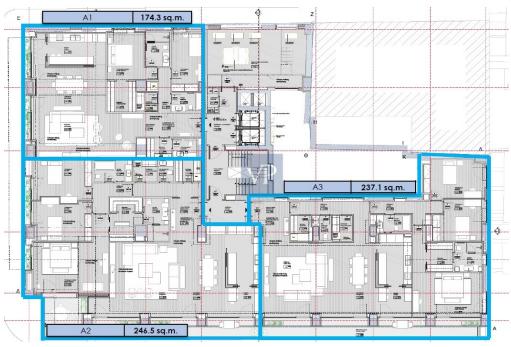

#### Ein erster Eindruck

Mirage Manor offers a rare blend of refined luxury, modern convenience, and a prime location in the heart of Athens' vibrant Mets-Kalimarmaro neighborhood. This impeccably renovated 1st-floor apartment is a sanctuary that combines elegance with practicality, featuring spacious interiors bathed in natural light, thanks to its expansive windows and thoughtful design.

The apartment is home to three beautifully appointed bedrooms, including a luxurious master suite that serves as the perfect retreat. With two exquisitely designed bathrooms and an additional guest WC, comfort and functionality are paramount in every corner of this home. The open-plan living room offers an airy and inviting atmosphere, ideal for both relaxation and entertaining, while the sleek, fully-equipped kitchen is a chef's dream, designed for both style and ease of use.