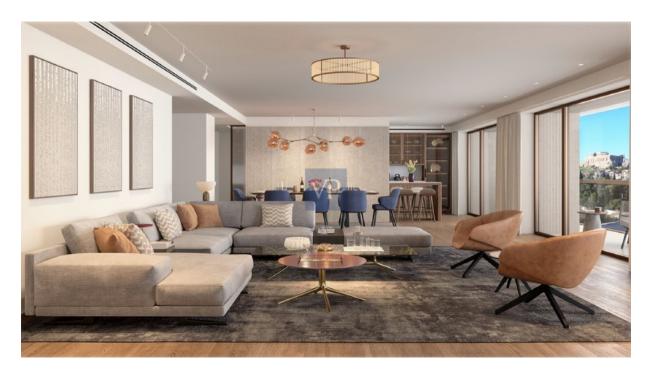

The apartment is home to three beautifully appointed bedrooms, including a luxurious master suite that serves as the perfect retreat. With two exquisitely designed bathrooms and an additional guest WC, comfort and functionality are paramount in every corner of this home. The open-plan living room offers an airy and inviting atmosphere, ideal for both relaxation and entertaining, while the sleek, fully-equipped kitchen is a chef's dream, designed for both style and ease of use.

Mirage Manor stands out not only for its aesthetic appeal but also for its commitment to sustainability. With an A+ energy certificate, the apartment features autonomous heating with a heat pump system, thermal break aluminum frames, and double-glazed windows, ensuring year-round comfort and energy efficiency. The rich wooden floors add warmth and sophistication, making this home feel like a true haven.