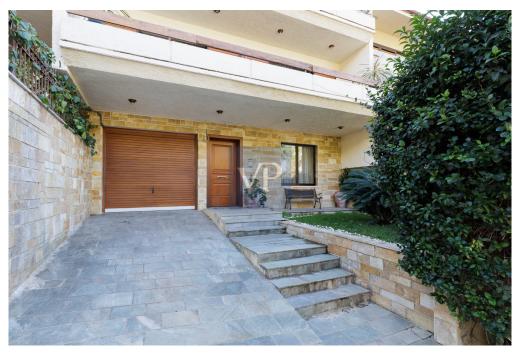

The entrance to the maisonette is on the ground floor, through a small, meticulously landscaped garden that creates a pleasant first impression. This level, with a total area of 120 sq.m., features a spacious reception area functioning as a living room, enhanced by a beautiful fireplace that adds warmth and character. Adjacent to it, there is a versatile room with an en suite bathroom, which can be used as an office, guest bedroom, or gym. This level also includes storage space and a garage for two cars, with tandem parking for added practicality and comfort.