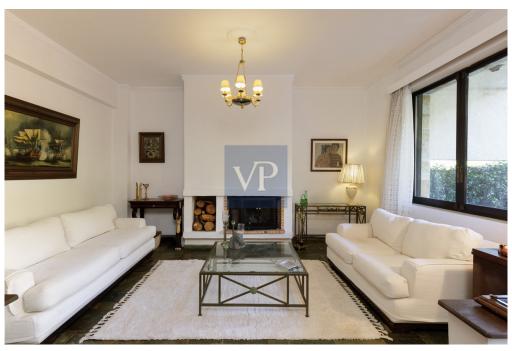

The entrance to the maisonette is on the ground floor, through a small, meticulously landscaped garden that creates a pleasant first impression. This level, with a total area of 120 sq.m., features a spacious reception area functioning as a living room, enhanced by a beautiful fireplace that adds warmth and character. Adjacent to it, there is a versatile room with an en suite bathroom, which can be used as an office, guest bedroom, or gym. This level also includes storage space and a garage for two cars, with tandem parking for added practicality and comfort.

A wide, elegant wooden staircase connects the ground floor with the first and second floors, as well as the attic. The first floor, spanning 100 sq.m., is exceptionally bright and functional. On one side, two comfortable living rooms with a fireplace offer stunning views of Mount Parnitha, while the balcony in this area is ideal for moments of relaxation. On the opposite side, the dining area and kitchen, with large glass doors, lead to the main garden and pool, seamlessly blending the interior design with the outdoor environment. The layout of this level highlights the home's functionality and its connection to nature.