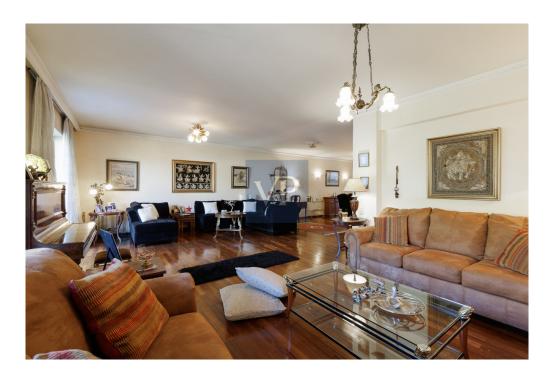

A wide, elegant wooden staircase connects the ground floor with the first and second floors, as well as the attic. The first floor, spanning 100 sq.m., is exceptionally bright and functional. On one side, two comfortable living rooms with a fireplace offer stunning views of Mount Parnitha, while the balcony in this area is ideal for moments of relaxation. On the opposite side, the dining area and kitchen, with large glass doors, lead to the main garden and pool, seamlessly blending the interior design with the outdoor environment. The layout of this level highlights the home's functionality and its connection to nature.