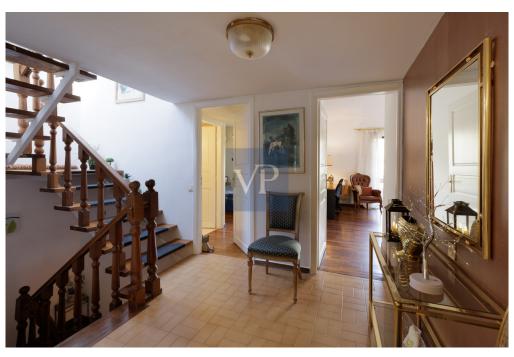

A wide, elegant wooden staircase connects the ground floor with the first and second floors, as well as the attic. The first floor, spanning 100 sq.m., is exceptionally bright and functional. On one side, two comfortable living rooms with a fireplace offer stunning views of Mount Parnitha, while the balcony in this area is ideal for moments of relaxation. On the opposite side, the dining area and kitchen, with large glass doors, lead to the main garden and pool, seamlessly blending the interior design with the outdoor environment. The layout of this level highlights the home's functionality and its connection to nature.