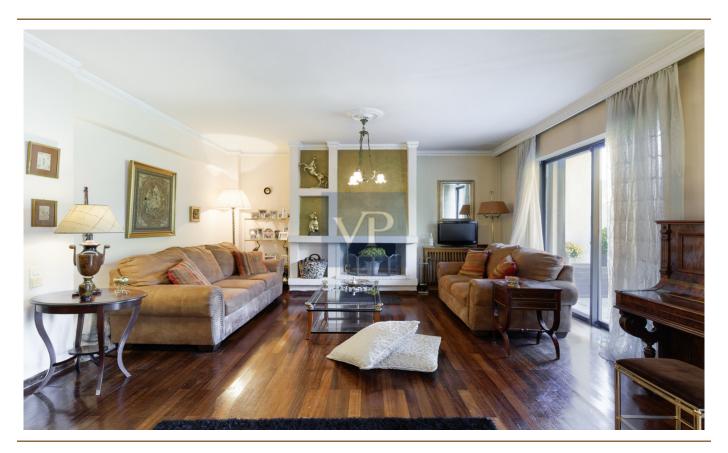

The entrance to the maisonette is on the ground floor, through a small, meticulously landscaped garden that creates a pleasant first impression. This level, with a total area of 120 sq.m., features a spacious reception area functioning as a living room, enhanced by a beautiful fireplace that adds warmth and character. Adjacent to it, there is a versatile room with an en suite bathroom, which can be used as an office, guest bedroom, or gym. This level also includes storage space and a garage for two cars, with tandem parking for added practicality and comfort.

A wide, elegant wooden staircase connects the ground floor with the first and second floors, as well as the attic. The first floor, spanning 100 sq.m., is exceptionally bright and functional. On one side, two comfortable living rooms with a fireplace offer stunning views of Mount Parnitha, while the balcony in this area is ideal for moments of relaxation. On the opposite side, the dining area and kitchen, with large glass doors, lead to the main garden and pool, seamlessly blending the interior design with the outdoor environment. The layout of this level highlights the home's functionality and its connection to nature.