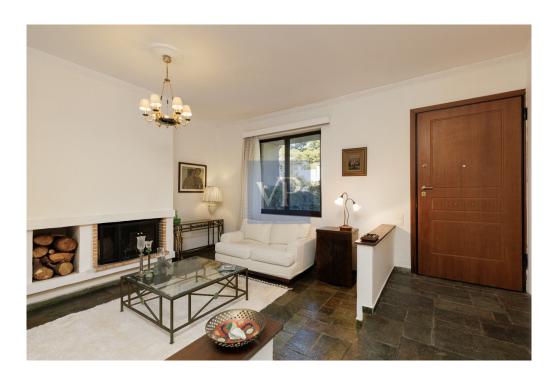

The entrance to the maisonette is on the ground floor, through a small, meticulously landscaped garden that creates a pleasant first impression. This level, with a total area of 120 sq.m., features a spacious reception area functioning as a living room, enhanced by a beautiful fireplace that adds warmth and character. Adjacent to it, there is a versatile room with an en suite bathroom, which can be used as an office, guest bedroom, or gym. This level also includes storage space and a garage for two cars, with tandem parking for added practicality and comfort.

A wide, elegant wooden staircase connects the ground floor with the first and second floors, as well as the attic. The first floor, spanning 100 sq.m., is exceptionally bright and functional. On one side, two comfortable living rooms with a fireplace offer stunning views of Mount Parnitha, while the balcony in this area is ideal for moments of relaxation. On the opposite side, the dining area and kitchen, with large glass doors, lead to the main garden and pool, seamlessly blending the interior design with the outdoor environment. The layout of this level highlights the home's functionality and its connection to nature.