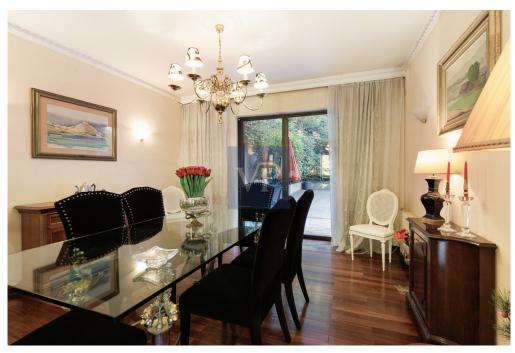

A wide, elegant wooden staircase connects the ground floor with the first and second floors, as well as the attic. The first floor, spanning 100 sq.m., is exceptionally bright and functional. On one side, two comfortable living rooms with a fireplace offer stunning views of Mount Parnitha, while the balcony in this area is ideal for moments of relaxation. On the opposite side, the dining area and kitchen, with large glass doors, lead to the main garden and pool, seamlessly blending the interior design with the outdoor environment. The layout of this level highlights the home's functionality and its connection to nature.