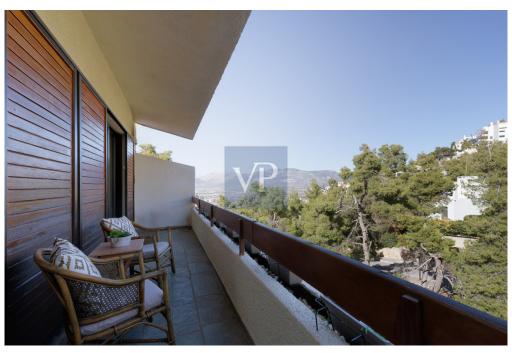

A wide, elegant wooden staircase connects the ground floor with the first and second floors, as well as the attic. The first floor, spanning 100 sq.m., is exceptionally bright and functional. On one side, two comfortable living rooms with a fireplace offer stunning views of Mount Parnitha, while the balcony in this area is ideal for moments of relaxation. On the opposite side, the dining area and kitchen, with large glass doors, lead to the main garden and pool, seamlessly blending the interior design with the outdoor environment. The layout of this level highlights the home's functionality and its connection to nature.

The outdoor area of the maisonette is a true highlight. The well-designed garden and private pool provide the perfect combination for relaxation, entertainment, or social gatherings. Access to the National Road, Politia Square, and Nea Erythraia is exceptionally easy, while the ground floor, with minor modifications, can be converted into an independent apartment, offering additional usage options.