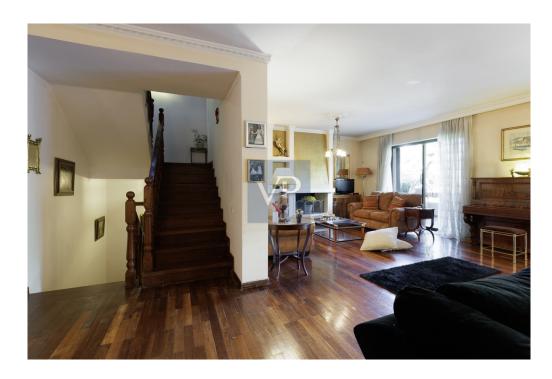

A wide, elegant wooden staircase connects the ground floor with the first and second floors, as well as the attic. The first floor, spanning 100 sq.m., is exceptionally bright and functional. On one side, two comfortable living rooms with a fireplace offer stunning views of Mount Parnitha, while the balcony in this area is ideal for moments of relaxation. On the opposite side, the dining area and kitchen, with large glass doors, lead to the main garden and pool, seamlessly blending the interior design with the outdoor environment. The layout of this level highlights the home's functionality and its connection to nature.