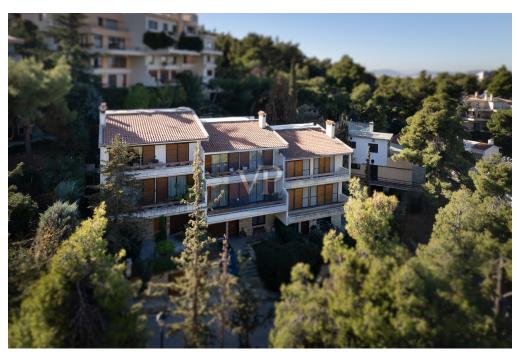

#### Ein erster Eindruck

In the heart of Politia, this unique 350 sq.m. maisonette offers a combination of luxury, functionality, and privacy, designed to meet the needs of even the most demanding residents. With an open-plan design, a garden, and a private pool, this residence stands out as an ideal choice for a charm living.

The entrance to the maisonette is on the ground floor, through a small, meticulously landscaped garden that creates a pleasant first impression. This level, with a total area of 120 sq.m., features a spacious reception area functioning as a living room, enhanced by a beautiful fireplace that adds warmth and character. Adjacent to it, there is a versatile room with an en suite bathroom, which can be used as an office, guest bedroom, or gym. This level also includes storage space and a garage for two cars, with tandem parking for added practicality and comfort.