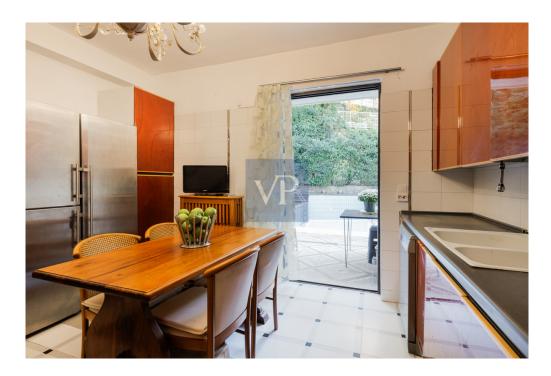

A wide, elegant wooden staircase connects the ground floor with the first and second floors, as well as the attic. The first floor, spanning 100 sq.m., is exceptionally bright and functional. On one side, two comfortable living rooms with a fireplace offer stunning views of Mount Parnitha, while the balcony in this area is ideal for moments of relaxation. On the opposite side, the dining area and kitchen, with large glass doors, lead to the main garden and pool, seamlessly blending the interior design with the outdoor environment. The layout of this level highlights the home's functionality and its connection to nature.