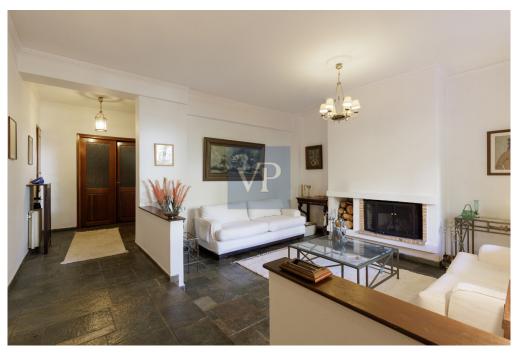

The entrance to the maisonette is on the ground floor, through a small, meticulously landscaped garden that creates a pleasant first impression. This level, with a total area of 120 sq.m., features a spacious reception area functioning as a living room, enhanced by a beautiful fireplace that adds warmth and character. Adjacent to it, there is a versatile room with an en suite bathroom, which can be used as an office, guest bedroom, or gym. This level also includes storage space and a garage for two cars, with tandem parking for added practicality and comfort.

A wide, elegant wooden staircase connects the ground floor with the first and second floors, as well as the attic. The first floor, spanning 100 sq.m., is exceptionally bright and functional. On one side, two comfortable living rooms with a fireplace offer stunning views of Mount Parnitha, while the balcony in this area is ideal for moments of relaxation. On the opposite side, the dining area and kitchen, with large glass doors, lead to the main garden and pool, seamlessly blending the interior design with the outdoor environment. The layout of this level highlights the home's functionality and its connection to nature.