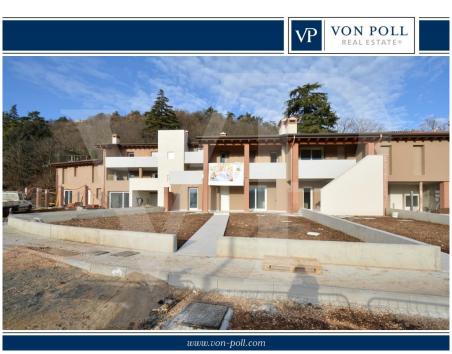

#### Ein erster Eindruck

In a newly built residential complex, wonderful penthouse on the second and top floor of the main building, with terrace and view on the hills of Monteviale. This solution combines the comfort and convenience of a modern and elegant housing solution, for those who like to have the green around them, without having to manage it. The apartment consists of a large living area with open kitchen and a wonderful terrace, with fireplace and views of the hills. From the living room accessible a large loft area. The separate sleeping area, located on the main floor consists of 2 bedrooms, one double and one single, as well as a jolly room that can be used as a walk-in closet, study or guest-bedroom, and two bathrooms, one of which is blind, but with space for washing machine and dryer.

#### Ausstattung und Details

The penthouse is currently in an advanced unfinished state, and finishes can be chosen dirattemente at the store "the Corner of Ceramics."

The immobille is built according to the latest construction requirements and in compliance with current technical construction and sanitary regulations and with the use of first-rate, state-of-the-art building materials.