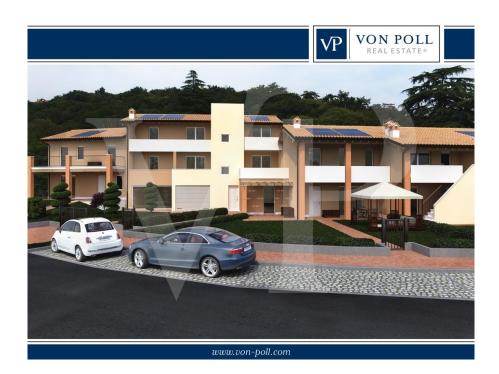

#### Ein erster Eindruck

In a newly built residential complex, wonderful penthouse on the second and top floor of the main building, with terrace and view on the hills of Monteviale. This solution combines the comfort and convenience of a modern and elegant housing solution, for those who like to have the green around them, without having to manage it. The apartment consists of a large living area with open kitchen and a wonderful terrace, with fireplace and views of the hills. From the living room accessible a large loft area. The separate sleeping area, located on the main floor consists of 2 bedrooms, one double and one single, as well as a jolly room that can be used as a walk-in closet, study or guest-bedroom, and two bathrooms, one of which is blind, but with space for washing machine and dryer.

The finished product will be equipped with:

- PHOTOVOLTAIC SYSTEM;
- UNDERFLOOR HEATING SYSTEM WITH CONDENSING BOILER AND SOLAR PANELS
- ELECTRICAL SYSTEM WITH HOME AUTOMATION PREDISPOSITION
- PREPARATION FOR AIR CONDITIONING SYSTEM:
- LARGE GARAGE WITH MOTORIZED OVERHEAD DOOR;
- POSSIBILITY OF CHOICE OF FLOORS AND WALLS:
- RESERVED PARKING SPACE IN FRONT OF THE HOUSE.