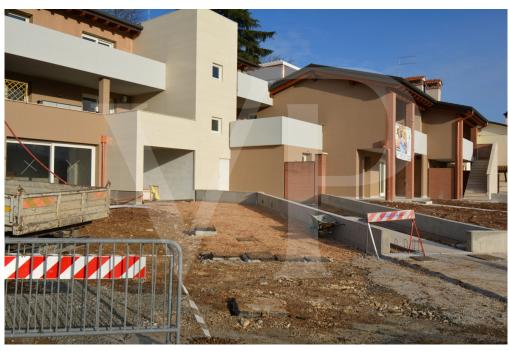

#### Ein erster Eindruck

In a newly built residential complex, wonderful penthouse on the second and top floor of the main building, with terrace and view on the hills of Monteviale. This solution combines the comfort and convenience of a modern and elegant housing solution, for those who like to have the green around them, without having to manage it. The apartment consists of a large living area with open kitchen and a wonderful terrace, with fireplace and views of the hills. From the living room accessible a large loft area. The separate sleeping area, located on the main floor consists of 2 bedrooms, one double and one single, as well as a jolly room that can be used as a walk-in closet, study or guest-bedroom, and two bathrooms, one of which is blind, but with space for washing machine and dryer.

#### Ausstattung und Details

The penthouse is currently in an advanced unfinished state, and finishes can be chosen dirattemente at the store "the Corner of Ceramics."

The immobille is built according to the latest construction requirements and in compliance with current technical construction and sanitary regulations and with the use of first-rate, state-of-the-art building materials.