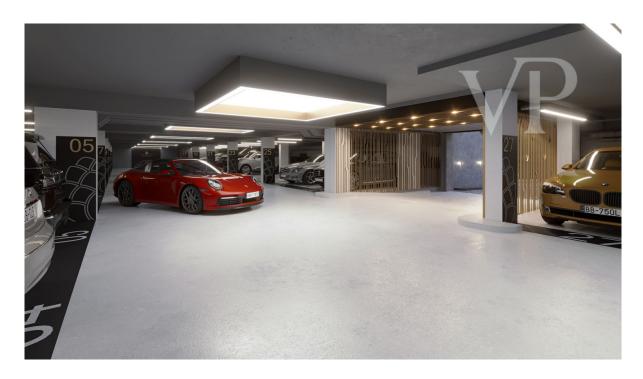

Der Zugang zu den Häusern erfolgt über eine Tiefgarage auf Straßenniveau am unteren Ende des abschüssigen Grundstücks. Die Etagen werden über Aufzüge erschlossen. Da es eine direkte Verbindung zum Garten gibt, dominieren Bäume, Blumen und Sträucher die Aussicht.

gewährleisten. All dies kann über die SmartHome-Technologie gesteuert werden.

Zu den Wohnungen gehören 2 Stellplätze und 1 Abstellraum in der Tiefgarage des Gebäudes. Dieser ist nicht im Preis inbegriffen.

Abstellraum: 1,5 Millionen HUF/nm Garagenplatz: 9,5 Millionen HUF

Garagenplatz mit elektrischem Ladegerät: 12,5 Millionen HUF

Genießen Sie den luxuriösen Komfort einer Großstadt und die Ruhe der Bergnatur zur gleichen Zeit.