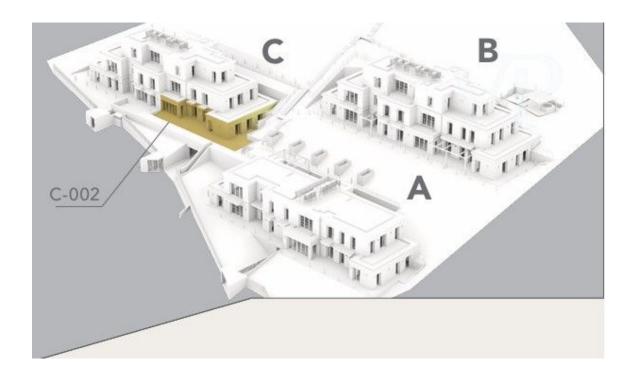

Die Wohnungen befinden sich auf der steilen Seite von Gotthegy im 12. Bezirk, zwischen Hainen und Eigentumswohnungen. Das Projekt besteht aus 3 Gründacheinheiten, die aus vier und fünf Wohnungen bestehen.

Die Gebäude folgen dem Gefälle des Geländes, so dass Terrassen die Gebäude umgeben. Viele Wohnungen haben einen Zugang zum Garten, während in den oberen Etagen Penthäuser eingerichtet wurden. Ein Großteil der Wohnräume bietet durch große Glasflächen einen Panoramablick auf die Natur oder das Strasse.