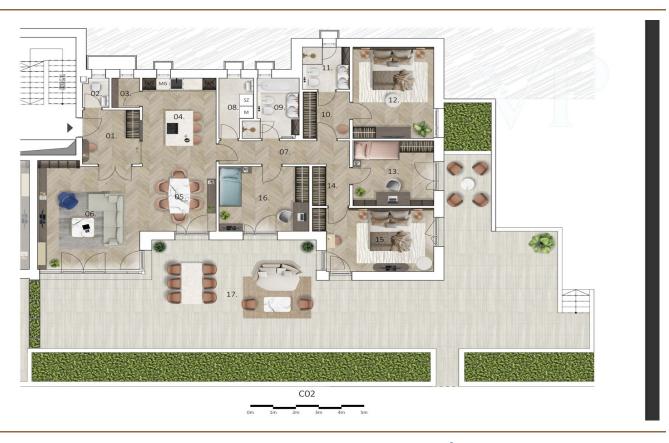

#### Auf einen Blick

| Objektnummer | HU24439490    |
|--------------|---------------|
| Wohnfläche   | ca. 144,79 m² |
| Zimmer       | 5             |
| Schlafzimmer | 4             |
| Badezimmer   | 2             |

| Kautpreis | /30.640.000 HUF |
|-----------|-----------------|
| Wohnung   | Etagenwohnung   |

Das Bedürfnis nach Ruhe und Komfort spiegelt sich in jedem Detail wider, von der Innenausstattung bis hin zu den vielseitigen Außenbereichen.

Diese 5-Zimmer-Wohnung im Erdgeschoss ist ein perfektes Beispiel dafür, mit einer beeindruckenden, riesigen Terrasse, die fast so groß ist wie die Wohnung selbst. Der riesige Außenbereich ist der perfekte Ort zum Entspannen, für Mahlzeiten im Freien oder als Spielbereich für die Kinder. Diese Wohnung ist ideal für alle, die einen großzügigen Lebensraum mit direktem Kontakt zur Natur suchen.