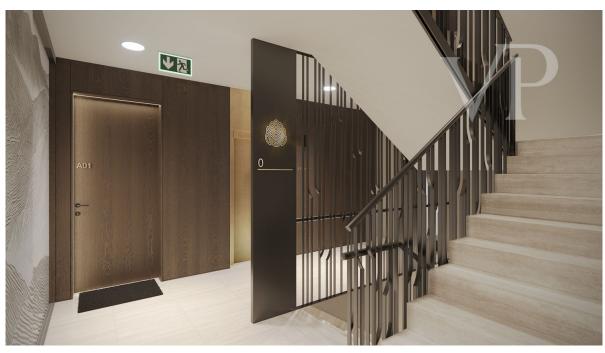

Der Zugang zu den Häusern erfolgt über eine Tiefgarage auf Straßenniveau am unteren Ende des abschüssigen Grundstücks. Die Etagen werden über Aufzüge erschlossen. Da es eine direkte Verbindung zum Garten gibt, dominieren Bäume, Blumen und Sträucher die Aussicht.