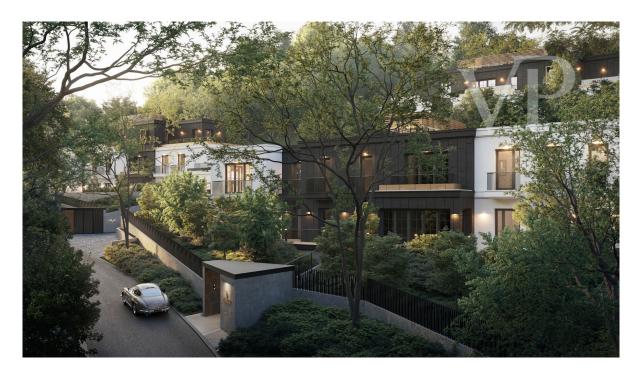

#### Ein erster Eindruck

14 Luxuswohnungen in der Nähe von Normafa auf einem Grundstück von fast einem Hektar.

Unser exklusives Projekt ist nicht nur ein Versprechen für hohe Lebensqualität, sondern auch ein wahrer Zufluchtsort vor dem Lärm der Stadt, wo Sie die perfekte Harmonie von Luxus und Modernität, aber auch die Nähe zur Natur genießen können.

Die Wohnungen befinden sich auf der steilen Seite von Gotthegy im 12. Bezirk, zwischen Hainen und Eigentumswohnungen. Das Projekt besteht aus 3 Gründacheinheiten, die aus vier und fünf Wohnungen bestehen.

Die Gebäude folgen dem Gefälle des Geländes, so dass Terrassen die Gebäude umgeben. Viele Wohnungen haben einen Zugang zum Garten, während in den oberen Etagen Penthäuser eingerichtet wurden. Ein Großteil der Wohnräume bietet durch große Glasflächen einen Panoramablick auf die Natur oder das Strasse.