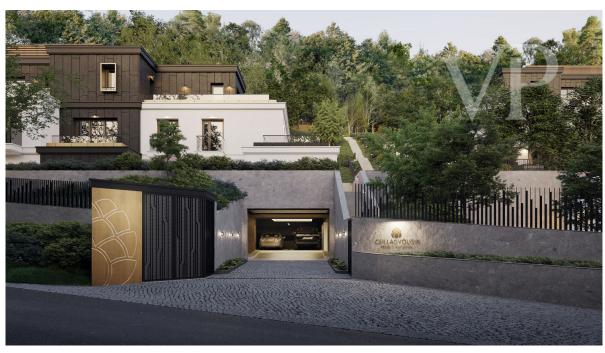

#### Ein erster Eindruck

14 Luxuswohnungen in der Nähe von Normafa auf einem Grundstück von fast einem Hektar.

Unser exklusives Projekt ist nicht nur ein Versprechen für hohe Lebensqualität, sondern auch ein wahrer Zufluchtsort vor dem Lärm der Stadt, wo Sie die perfekte Harmonie von Luxus und Modernität, aber auch die Nähe zur Natur genießen können.

Die Wohnungen befinden sich auf der steilen Seite von Gotthegy im 12. Bezirk, zwischen Hainen und Eigentumswohnungen. Das Projekt besteht aus 3 Gründacheinheiten, die aus vier und fünf Wohnungen bestehen.

Der Zugang zu den Häusern erfolgt über eine Tiefgarage auf Straßenniveau am unteren Ende des abschüssigen Grundstücks. Die Etagen werden über Aufzüge erschlossen. Da es eine direkte Verbindung zum Garten gibt, dominieren Bäume, Blumen und Sträucher die Aussicht.

Die Gebäude folgen dem Gefälle des Geländes, so dass Terrassen die Gebäude umgeben. Viele Wohnungen haben einen Zugang zum Garten, während in den oberen Etagen Penthäuser eingerichtet wurden. Ein Großteil der Wohnräume bietet durch große Glasflächen einen Panoramablick auf die Natur oder das Strasse.