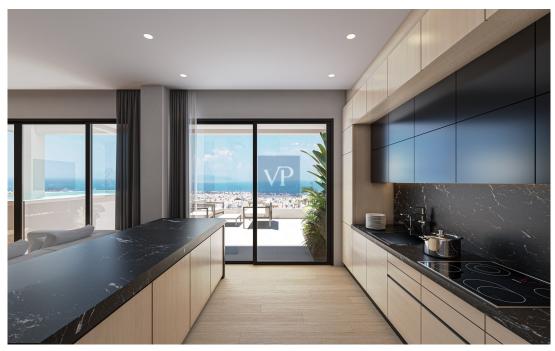

The fully equipped kitchen is designed to meet all your culinary needs, blending functionality with modern design. It is the perfect space for preparing meals and enjoying the convenience of a top-tier kitchen.