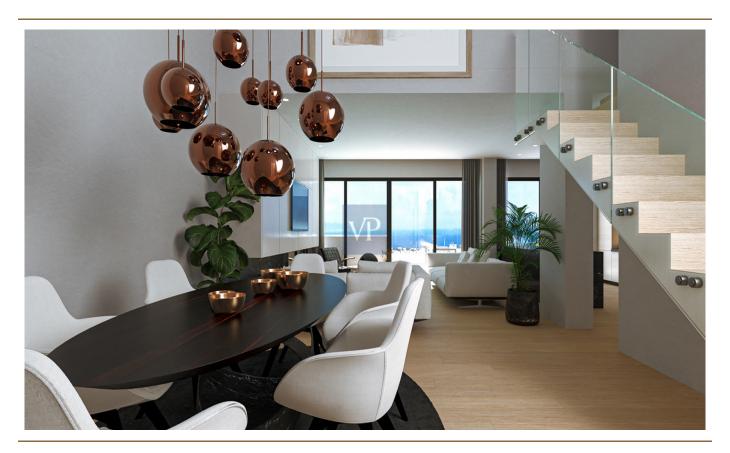

#### Ein erster Eindruck

Welcome to Jasmine, a charming 76-square-meter residence nestled in the heart of Glyfada. This stunning apartment spans the third and fourth floors of a modern building, designed with exceptional architecture and offering a blend of comfort and sophistication.

As you step inside, you're immediately greeted by a spacious and sunlit living room, the perfect space to relax and unwind. The elegant dining room, just adjacent, offers a breathtaking view of the sea, making it the ideal setting for both intimate meals and entertaining guests. The fully equipped kitchen is a true highlight, elegantly designed to meet all your culinary needs, blending functionality with style.