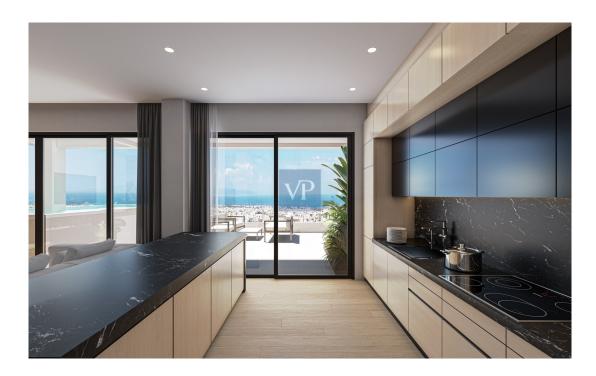

As you step inside, you're immediately greeted by a spacious and sunlit living room, the perfect space to relax and unwind. The elegant dining room, just adjacent, offers a breathtaking view of the sea, making it the ideal setting for both intimate meals and entertaining guests. The fully equipped kitchen is a true highlight, elegantly designed to meet all your culinary needs, blending functionality with style.