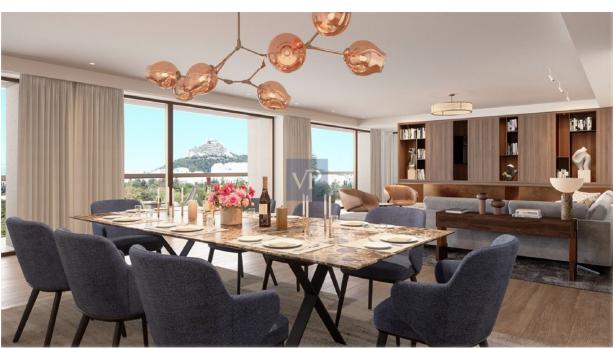

#### Ein erster Eindruck

Mirage Manor offers a rare blend of refined luxury, modern convenience, and a prime location in the heart of Athens' vibrant Mets-Kalimarmaro neighborhood. This impeccably renovated 1st-floor apartment is a sanctuary that combines elegance with practicality, featuring spacious interiors bathed in natural light, thanks to its expansive windows and thoughtful design. The apartment is home to three beautifully appointed bedrooms, including a luxurious master suite that serves as the perfect retreat. With two exquisitely designed bathrooms and an additional guest WC, comfort and functionality are paramount in every corner of this home. The open-plan living room offers an airy and inviting atmosphere, ideal for both relaxation and entertaining, while the sleek, fullyequipped kitchen is a chef's dream, designed for both style and ease of use. Mirage Manor stands out not only for its aesthetic appeal but also for its commitment to sustainability. With an A+ energy certificate, the apartment features autonomous heating with a heat pump system, thermal break aluminum frames, and double-glazed windows, ensuring year-round comfort and energy efficiency. The rich wooden floors add warmth and sophistication, making this home feel like a true haven. Unobstructed views of the city stretch from the apartment, offering a serene escape with a dynamic city backdrop. Its central location places you just moments from the city's iconic landmarks—transportation hubs, the Acropolis, museums, and the city center—making it an ideal home for those who want to live close to the cultural heart of Athens. Complete with underground parking and ample storage, Mirage Manor is designed for those who appreciate luxury living in an unbeatable location. This home isn't just a place to live—it's a lifestyle waiting to be experienced.