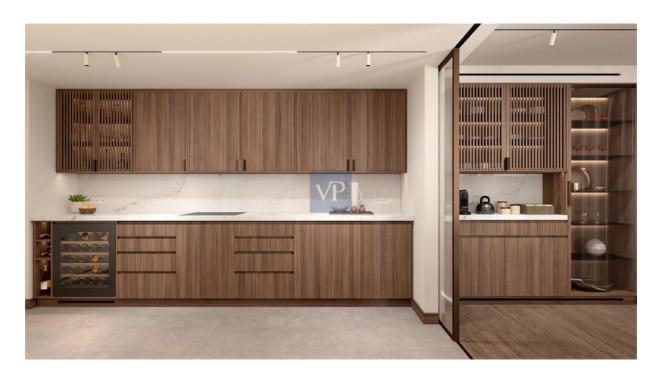

#### Ein erster Eindruck

Mirage Manor offers a rare blend of refined luxury, modern convenience, and a prime location in the heart of Athens' vibrant Mets-Kalimarmaro neighborhood. This impeccably renovated 1st-floor apartment is a sanctuary that combines elegance with practicality, featuring spacious interiors bathed in natural light, thanks to its expansive windows and thoughtful design. The apartment is home to three beautifully appointed bedrooms, including a luxurious master suite that serves as the perfect retreat. With two exquisitely designed bathrooms and an additional guest WC, comfort and functionality are paramount in every corner of this home. The open-plan living room offers an airy and inviting atmosphere, ideal for both relaxation and entertaining, while the sleek, fullyequipped kitchen is a chef's dream, designed for both style and ease of use. Mirage Manor stands out not only for its aesthetic appeal but also for its commitment to sustainability. With an A+ energy certificate, the apartment features autonomous heating with a heat pump system, thermal break aluminum frames, and double-glazed windows, ensuring year-round comfort and energy efficiency. The rich wooden floors add warmth and sophistication, making this home feel like a true haven. Unobstructed views of the city stretch from the apartment, offering a serene escape with a dynamic city backdrop. Its central location places you just moments from the city's iconic landmarks—transportation hubs, the Acropolis, museums, and the city center—making it an ideal home for those who want to live close to the cultural heart of Athens. Complete with underground parking and ample storage, Mirage Manor is designed for those who appreciate luxury living in an unbeatable location. This home isn't just a place to live—it's a lifestyle waiting to be experienced.