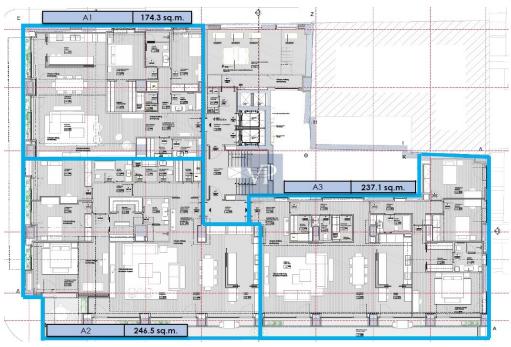

### Auf einen Blick

| Objektnummer | 1062639 |
|--------------|---------|
| Schlafzimmer | 3       |
| Badezimmer   | 2       |

| 9.500 EUR     |
|---------------|
| Etagenwohnung |
| ca. 237 m²    |
|               |

#### Ein erster Eindruck

Mirage Manor offers a rare blend of refined luxury, modern convenience, and a prime location in the heart of Athens' vibrant Mets-Kalimarmaro neighborhood. This impeccably renovated 1st-floor apartment is a sanctuary that combines elegance with practicality, featuring spacious interiors bathed in natural light, thanks to its expansive windows and thoughtful design. The apartment is home to three beautifully appointed bedrooms, including a luxurious master suite that serves as the perfect retreat. With two exquisitely designed bathrooms and an additional guest WC, comfort and functionality are paramount in every corner of this home. The open-plan living room offers an airy and inviting atmosphere, ideal for both relaxation and entertaining, while the sleek, fullyequipped kitchen is a chef's dream, designed for both style and ease of use. Mirage Manor stands out not only for its aesthetic appeal but also for its commitment to sustainability. With an A+ energy certificate, the apartment features autonomous heating with a heat pump system, thermal break aluminum frames, and double-glazed windows, ensuring year-round comfort and energy efficiency. The rich wooden floors add warmth and sophistication, making this home feel like a true haven. Unobstructed views of the city stretch from the apartment, offering a serene escape with a dynamic city backdrop. Its central location places you just moments from the city's iconic landmarks—transportation hubs, the Acropolis, museums, and the city center—making it an ideal home for those who want to live close to the cultural heart of Athens. Complete with underground parking and ample storage, Mirage Manor is designed for those who appreciate luxury living in an unbeatable location. This home isn't just a place to live—it's a lifestyle waiting to be experienced.