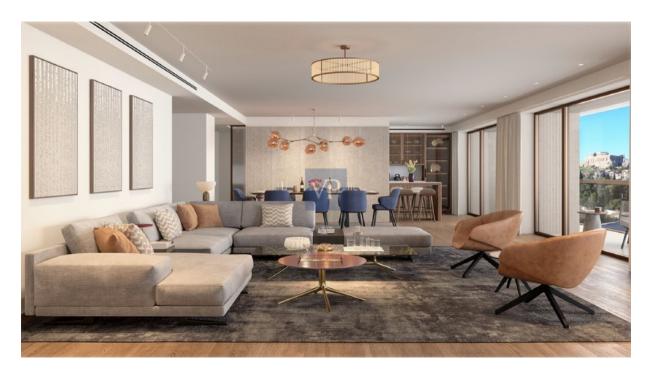

#### Ein erster Eindruck

Mirage Manor offers a rare blend of refined luxury, modern convenience, and a prime location in the heart of Athens' vibrant Mets-Kalimarmaro neighborhood. This impeccably renovated 1st-floor apartment is a sanctuary that combines elegance with practicality, featuring spacious interiors bathed in natural light, thanks to its expansive windows and thoughtful design. The apartment is home to three beautifully appointed bedrooms, including a luxurious master suite that serves as the perfect retreat. With two exquisitely designed bathrooms and an additional guest WC, comfort and functionality are paramount in every corner of this home. The open-plan living room offers an airy and inviting atmosphere, ideal for both relaxation and entertaining, while the sleek, fullyequipped kitchen is a chef's dream, designed for both style and ease of use. Mirage Manor stands out not only for its aesthetic appeal but also for its commitment to sustainability. With an A+ energy certificate, the apartment features autonomous heating with a heat pump system, thermal break aluminum frames, and double-glazed windows, ensuring year-round comfort and energy efficiency. The rich wooden floors add warmth and sophistication, making this home feel like a true haven. Unobstructed views of the city stretch from the apartment, offering a serene escape with a dynamic city backdrop. Its central location places you just moments from the city's iconic landmarks—transportation hubs, the Acropolis, museums, and the city center—making it an ideal home for those who want to live close to the cultural heart of Athens. Complete with underground parking and ample storage, Mirage Manor is designed for those who appreciate luxury living in an unbeatable location. This home isn't just a place to live—it's a lifestyle waiting to be experienced.