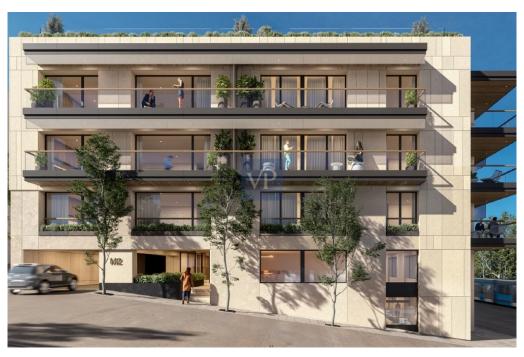

#### Ein erster Eindruck

Mirage Manor offers a rare blend of refined luxury, modern convenience, and a prime location in the heart of Athens' vibrant Mets-Kalimarmaro neighborhood. This impeccably renovated 1st-floor apartment is a sanctuary that combines elegance with practicality, featuring spacious interiors bathed in natural light, thanks to its expansive windows and thoughtful design. The apartment is home to three beautifully appointed bedrooms, including a luxurious master suite that serves as the perfect retreat. With two exquisitely designed bathrooms and an additional guest WC, comfort and functionality are paramount in every corner of this home. The open-plan living room offers an airy and inviting atmosphere, ideal for both relaxation and entertaining, while the sleek, fullyequipped kitchen is a chef's dream, designed for both style and ease of use. Mirage Manor stands out not only for its aesthetic appeal but also for its commitment to sustainability. With an A+ energy certificate, the apartment features autonomous heating with a heat pump system, thermal break aluminum frames, and double-glazed windows, ensuring year-round comfort and energy efficiency. The rich wooden floors add warmth and sophistication, making this home feel like a true haven. Unobstructed views of the city stretch from the apartment, offering a serene escape with a dynamic city backdrop. Its central location places you just moments from the city's iconic landmarks—transportation hubs, the Acropolis, museums, and the city center—making it an ideal home for those who want to live close to the cultural heart of Athens. Complete with underground parking and ample storage, Mirage Manor is designed for those who appreciate luxury living in an unbeatable location. This home isn't just a place to live—it's a lifestyle waiting to be experienced.