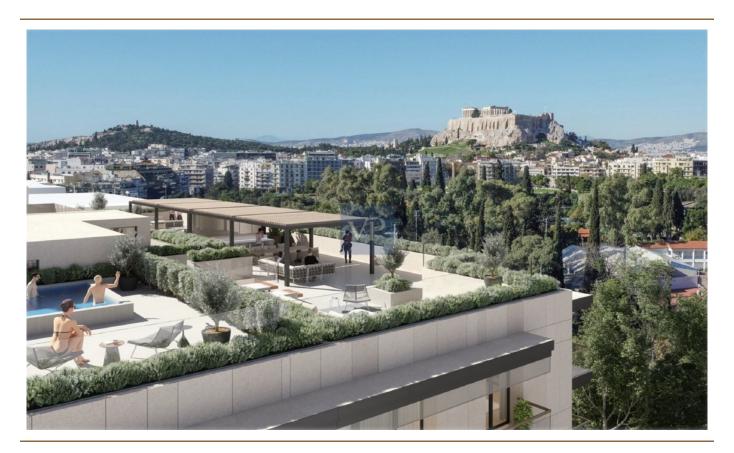

#### Ein erster Eindruck

Mirage Manor offers a rare blend of refined luxury, modern convenience, and a prime location in the heart of Athens' vibrant Mets-Kalimarmaro neighborhood. This impeccably renovated 1st-floor apartment is a sanctuary that combines elegance with practicality, featuring spacious interiors bathed in natural light, thanks to its expansive windows and thoughtful design. The apartment is home to three beautifully appointed bedrooms, including a luxurious master suite that serves as the perfect retreat. With two exquisitely designed bathrooms and an additional guest WC, comfort and functionality are paramount in every corner of this home. The open-plan living room offers an airy and inviting atmosphere, ideal for both relaxation and entertaining, while the sleek, fullyequipped kitchen is a chef's dream, designed for both style and ease of use. Mirage Manor stands out not only for its aesthetic appeal but also for its commitment to sustainability. With an A+ energy certificate, the apartment features autonomous heating with a heat pump system, thermal break aluminum frames, and double-glazed windows, ensuring year-round comfort and energy efficiency. The rich wooden floors add warmth and sophistication, making this home feel like a true haven. Unobstructed views of the city stretch from the apartment, offering a serene escape with a dynamic city backdrop. Its central location places you just moments from the city's iconic landmarks—transportation hubs, the Acropolis, museums, and the city center—making it an ideal home for those who want to live close to the cultural heart of Athens. Complete with underground parking and ample storage, Mirage Manor is designed for those who appreciate luxury living in an unbeatable location. This home isn't just a place to live—it's a lifestyle waiting to be experienced.