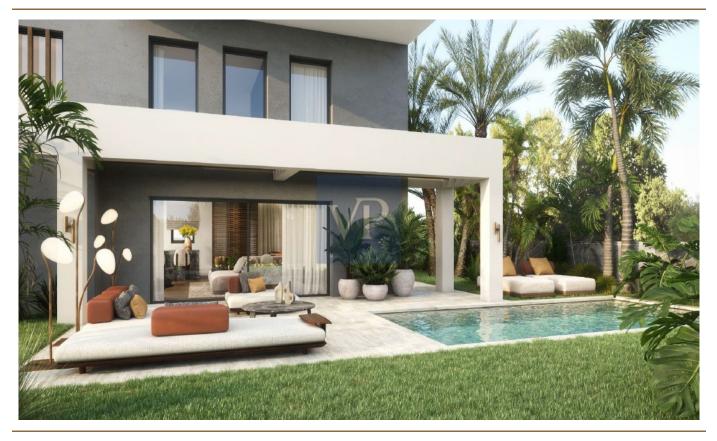

### Ein erster Eindruck

Reverie Secret is an extraordinary corner maisonette nestled in the prestigious golf area of Glyfada, where modern design and exceptional energy efficiency come together to create the ultimate living experience. This luxurious residence spans three levels, offering an ideal combination of comfort, style, and cutting-edge technology.

Outside, Reverie Secret offers a private garden and a pristine swimming pool, ideal for enjoying the Mediterranean climate in complete serenity. A two-car garage ensures convenience and security, while advanced heating and cooling systems, including underfloor heating and individual VRV ducted air conditioning, offer year-round comfort.