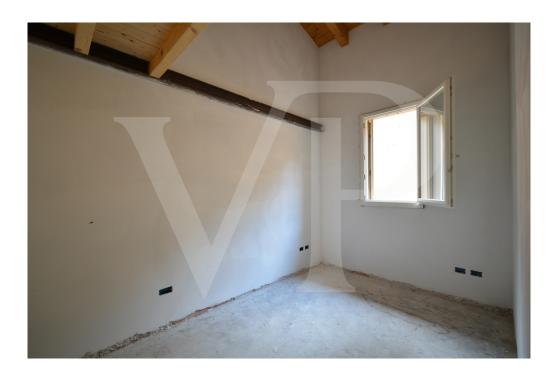

The apartment consists of a large living area with open kitchen and a wonderful terrace, with fireplace and views of the hills. From the living room accessible a large loft area.

The separate sleeping area, located on the main floor consists of 2 bedrooms, one double and one single, as well as a jolly room that can be used as a walk-in closet, study or guest-bedroom, and two bathrooms, one of which is blind, but with space for washing machine and dryer.

#### Ausstattung und Details

The penthouse is currently in an advanced unfinished state, and finishes can be chosen dirattemente at the store "the Corner of Ceramics."

The immobile is built according to the latest construction requirements and in compliance with current technical construction and sanitary regulations and with the use of first-rate, state-of-the-art building materials.