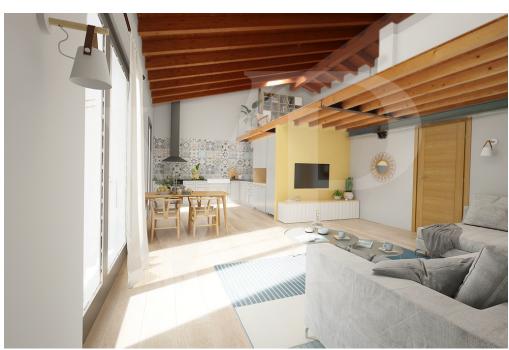

The apartment consists of a large living area with open kitchen and a wonderful terrace, with fireplace and views of the hills. From the living room accessible a large loft area.

The separate sleeping area, located on the main floor consists of 2 bedrooms, one double and one single, as well as a jolly room that can be used as a walk-in closet, study or guest-bedroom, and two bathrooms, one of which is blind, but with space for washing machine and dryer.

#### Ausstattung und Details

The penthouse is currently in an advanced unfinished state, and finishes can be chosen dirattemente at the store "the Corner of Ceramics."

The immobile is built according to the latest construction requirements and in compliance with current technical construction and sanitary regulations and with the use of first-rate, state-of-the-art building materials.

The finished product will be equipped with:

- PHOTOVOLTAIC SYSTEM;
- UNDERFLOOR HEATING SYSTEM WITH CONDENSING BOILER AND SOLAR PANELS
- ELECTRICAL SYSTEM WITH HOME AUTOMATION PREDISPOSITION
- PREPARATION FOR AIR CONDITIONING SYSTEM:
- LARGE GARAGE WITH MOTORIZED OVERHEAD DOOR;
- POSSIBILITY OF CHOICE OF FLOORS AND WALLS:
- RESERVED PARKING SPACE IN FRONT OF THE HOUSE.