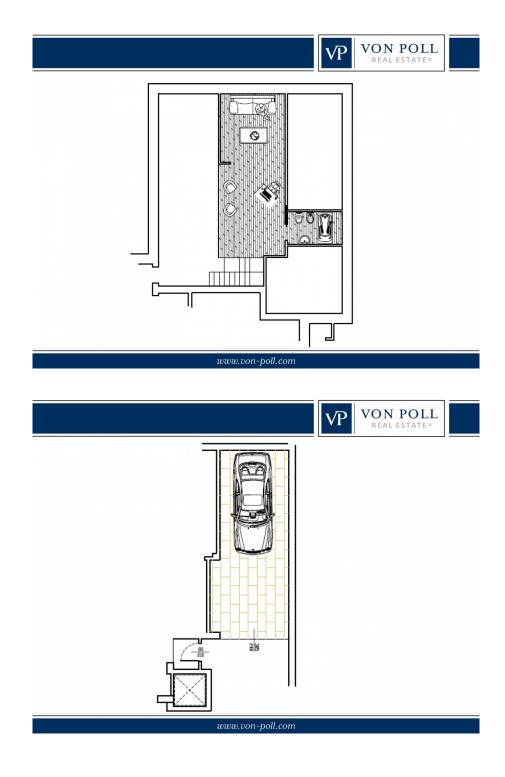

The apartment consists of a large living area with open kitchen and a wonderful terrace, with fireplace and views of the hills. From the living room accessible a large loft area.

The separate sleeping area, located on the main floor consists of 2 bedrooms, one double and one single, as well as a jolly room that can be used as a walk-in closet, study or guest-bedroom, and two bathrooms, one of which is blind, but with space for washing machine and dryer.

The finished product will be equipped with:

- PHOTOVOLTAIC SYSTEM;
- UNDERFLOOR HEATING SYSTEM WITH CONDENSING BOILER AND SOLAR PANELS
- ELECTRICAL SYSTEM WITH HOME AUTOMATION PREDISPOSITION
- PREPARATION FOR AIR CONDITIONING SYSTEM:
- LARGE GARAGE WITH MOTORIZED OVERHEAD DOOR;
- POSSIBILITY OF CHOICE OF FLOORS AND WALLS:
- RESERVED PARKING SPACE IN FRONT OF THE HOUSE.