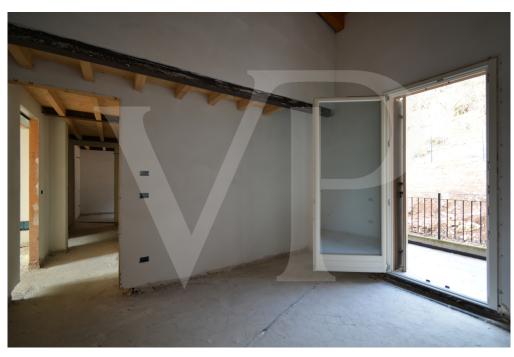

#### Ein erster Eindruck

In a newly built residential complex, wonderful penthouse on the second and top floor of the main building, with terrace and view on the hills of Monteviale.

This solution combines the comfort and convenience of a modern and elegant housing solution, for those who like to have the green around them, without having to manage it.

The apartment consists of a large living area with open kitchen and a wonderful terrace, with fireplace and views of the hills. From the living room accessible a large loft area.

The separate sleeping area, located on the main floor consists of 2 bedrooms, one double and one single, as well as a jolly room that can be used as a walk-in closet, study or guest-bedroom, and two bathrooms, one of which is blind, but with space for washing machine and dryer.

#### Ausstattung und Details

The penthouse is currently in an advanced unfinished state, and finishes can be chosen dirattemente at the store "the Corner of Ceramics."

The immobile is built according to the latest construction requirements and in compliance with current technical construction and sanitary regulations and with the use of first-rate, state-of-the-art building materials.