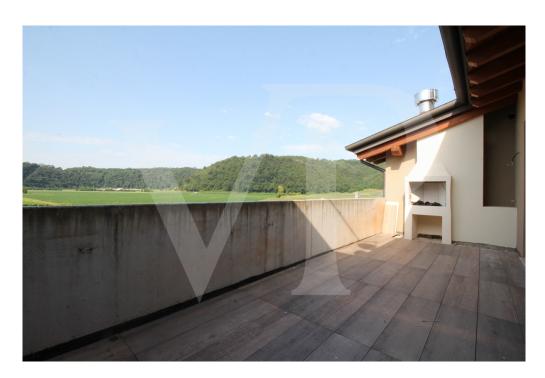

#### Ein erster Eindruck

In a newly built residential complex, wonderful penthouse on the second and top floor of the main building, with terrace and view on the hills of Monteviale.

This solution combines the comfort and convenience of a modern and elegant housing solution, for those who like to have the green around them, without having to manage it.

The apartment consists of a large living area with open kitchen and a wonderful terrace, with fireplace and views of the hills. From the living room accessible a large loft area.

The separate sleeping area, located on the main floor consists of 2 bedrooms, one double and one single, as well as a jolly room that can be used as a walk-in closet, study or guest-bedroom, and two bathrooms, one of which is blind, but with space for washing machine and dryer.