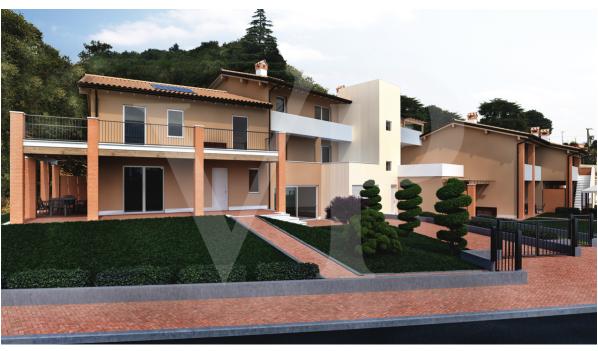

#### Ein erster Eindruck

In a newly built residential complex, wonderful penthouse on the second and top floor of the main building, with terrace and view on the hills of Monteviale.

This solution combines the comfort and convenience of a modern and elegant housing solution, for those who like to have the green around them, without having to manage it.

The apartment consists of a large living area with open kitchen and a wonderful terrace, with fireplace and views of the hills. From the living room accessible a large loft area.

The separate sleeping area, located on the main floor consists of 2 bedrooms, one double and one single, as well as a jolly room that can be used as a walk-in closet, study or guest-bedroom, and two bathrooms, one of which is blind, but with space for washing machine and dryer.