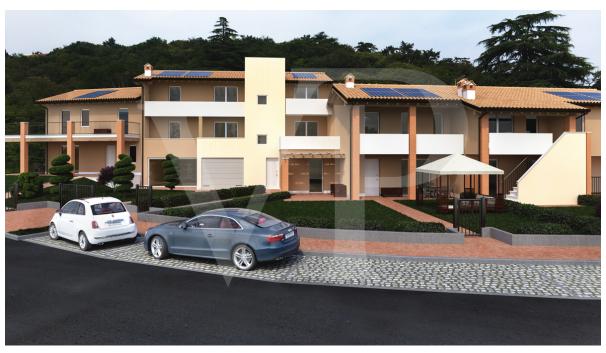

#### Ein erster Eindruck

In a newly built residential complex, wonderful penthouse on the second and top floor of the main building, with terrace and view on the hills of Monteviale.

This solution combines the comfort and convenience of a modern and elegant housing solution, for those who like to have the green around them, without having to manage it.

The apartment consists of a large living area with open kitchen and a wonderful terrace, with fireplace and views of the hills. From the living room accessible a large loft area.

The separate sleeping area, located on the main floor consists of 2 bedrooms, one double and one single, as well as a jolly room that can be used as a walk-in closet, study or guest-bedroom, and two bathrooms, one of which is blind, but with space for washing machine and dryer.

#### Ausstattung und Details

The penthouse is currently in an advanced unfinished state, and finishes can be chosen dirattemente at the store "the Corner of Ceramics."

The immobile is built according to the latest construction requirements and in compliance with current technical construction and sanitary regulations and with the use of first-rate, state-of-the-art building materials.

The finished product will be equipped with:

- PHOTOVOLTAIC SYSTEM;
- UNDERFLOOR HEATING SYSTEM WITH CONDENSING BOILER AND SOLAR PANELS
- ELECTRICAL SYSTEM WITH HOME AUTOMATION PREDISPOSITION
- PREPARATION FOR AIR CONDITIONING SYSTEM:
- LARGE GARAGE WITH MOTORIZED OVERHEAD DOOR;
- POSSIBILITY OF CHOICE OF FLOORS AND WALLS:
- RESERVED PARKING SPACE IN FRONT OF THE HOUSE.