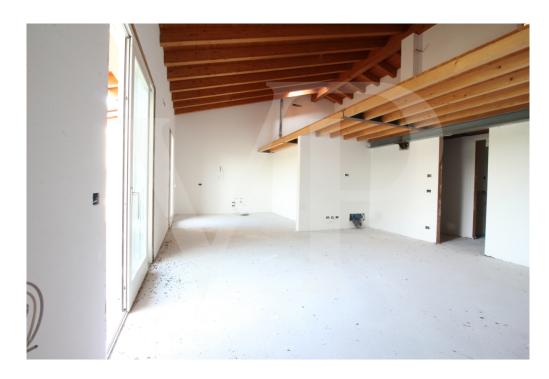

The apartment consists of a large living area with open kitchen and a wonderful terrace, with fireplace and views of the hills. From the living room accessible a large loft area.

The separate sleeping area, located on the main floor consists of 2 bedrooms, one double and one single, as well as a jolly room that can be used as a walk-in closet, study or guest-bedroom, and two bathrooms, one of which is blind, but with space for washing machine and dryer.

#### Ausstattung und Details

The penthouse is currently in an advanced unfinished state, and finishes can be chosen dirattemente at the store "the Corner of Ceramics."

The immobile is built according to the latest construction requirements and in compliance with current technical construction and sanitary regulations and with the use of first-rate, state-of-the-art building materials.

Possibility of purchase in its current state, with completion works to be paid by the buyer.