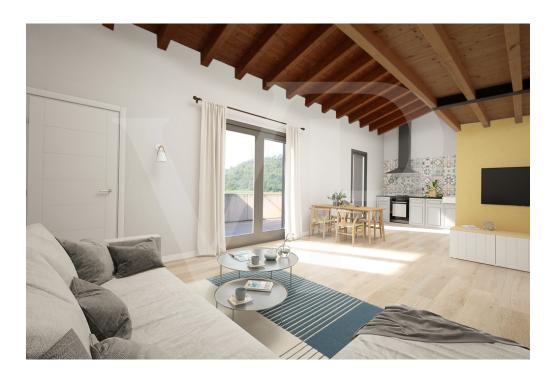

#### Ein erster Eindruck

In a newly built residential complex, wonderful penthouse on the second and top floor of the main building, with terrace and view on the hills of Monteviale.

This solution combines the comfort and convenience of a modern and elegant housing solution, for those who like to have the green around them, without having to manage it.

The apartment consists of a large living area with open kitchen and a wonderful terrace, with fireplace and views of the hills. From the living room accessible a large loft area.

The separate sleeping area, located on the main floor consists of 2 bedrooms, one double and one single, as well as a jolly room that can be used as a walk-in closet, study or guest-bedroom, and two bathrooms, one of which is blind, but with space for washing machine and dryer.