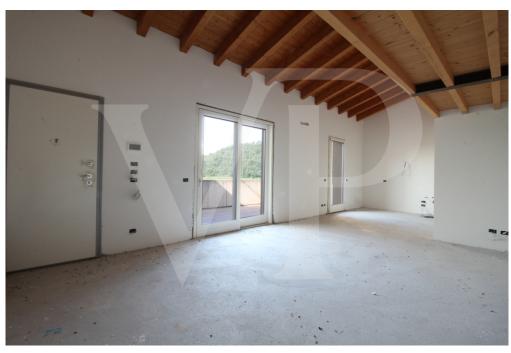

#### Ein erster Eindruck

In a newly built residential complex, wonderful penthouse on the second and top floor of the main building, with terrace and view on the hills of Monteviale.

This solution combines the comfort and convenience of a modern and elegant housing solution, for those who like to have the green around them, without having to manage it.

The apartment consists of a large living area with open kitchen and a wonderful terrace, with fireplace and views of the hills. From the living room accessible a large loft area.

The separate sleeping area, located on the main floor consists of 2 bedrooms, one double and one single, as well as a jolly room that can be used as a walk-in closet, study or guest-bedroom, and two bathrooms, one of which is blind, but with space for washing machine and dryer.

#### Ausstattung und Details

The penthouse is currently in an advanced unfinished state, and finishes can be chosen dirattemente at the store "the Corner of Ceramics."

The immobile is built according to the latest construction requirements and in compliance with current technical construction and sanitary regulations and with the use of first-rate, state-of-the-art building materials.