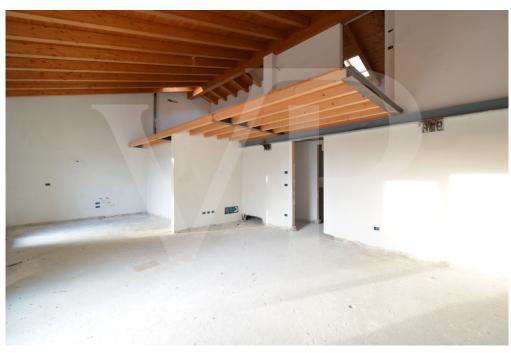

The apartment consists of a large living area with open kitchen and a wonderful terrace, with fireplace and views of the hills. From the living room accessible a large loft area.

The separate sleeping area, located on the main floor consists of 2 bedrooms, one double and one single, as well as a jolly room that can be used as a walk-in closet, study or guest-bedroom, and two bathrooms, one of which is blind, but with space for washing machine and dryer.

#### Ausstattung und Details

The penthouse is currently in an advanced unfinished state, and finishes can be chosen dirattemente at the store "the Corner of Ceramics."

The immobile is built according to the latest construction requirements and in compliance with current technical construction and sanitary regulations and with the use of first-rate, state-of-the-art building materials.