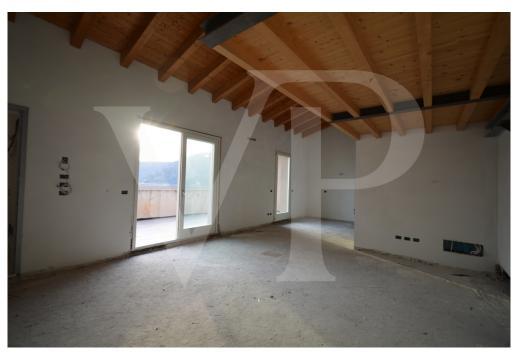

#### Ein erster Eindruck

In a newly built residential complex, wonderful penthouse on the second and top floor of the main building, with terrace and view on the hills of Monteviale.

This solution combines the comfort and convenience of a modern and elegant housing solution, for those who like to have the green around them, without having to manage it.

The apartment consists of a large living area with open kitchen and a wonderful terrace, with fireplace and views of the hills. From the living room accessible a large loft area.

The separate sleeping area, located on the main floor consists of 2 bedrooms, one double and one single, as well as a jolly room that can be used as a walk-in closet, study or guest-bedroom, and two bathrooms, one of which is blind, but with space for washing machine and dryer.

#### Ausstattung und Details

The penthouse is currently in an advanced unfinished state, and finishes can be chosen dirattemente at the store "the Corner of Ceramics."

The immobile is built according to the latest construction requirements and in compliance with current technical construction and sanitary regulations and with the use of first-rate, state-of-the-art building materials.