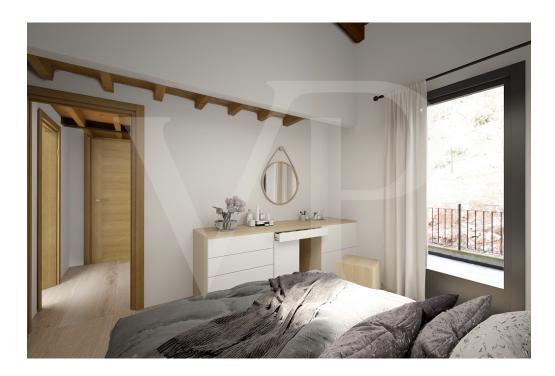

The apartment consists of a large living area with open kitchen and a wonderful terrace, with fireplace and views of the hills. From the living room accessible a large loft area.

The separate sleeping area, located on the main floor consists of 2 bedrooms, one double and one single, as well as a jolly room that can be used as a walk-in closet, study or guest-bedroom, and two bathrooms, one of which is blind, but with space for washing machine and dryer.