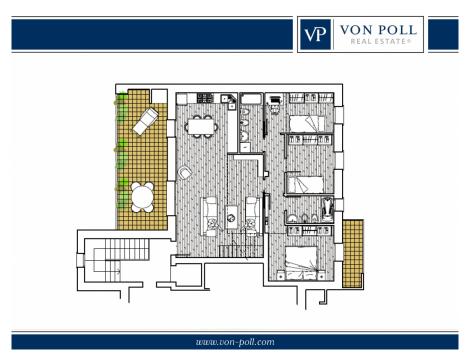

#### Ein erster Eindruck

In a newly built residential complex, wonderful penthouse on the second and top floor of the main building, with terrace and view on the hills of Monteviale.

This solution combines the comfort and convenience of a modern and elegant housing solution, for those who like to have the green around them, without having to manage it.

The apartment consists of a large living area with open kitchen and a wonderful terrace, with fireplace and views of the hills. From the living room accessible a large loft area.

The separate sleeping area, located on the main floor consists of 2 bedrooms, one double and one single, as well as a jolly room that can be used as a walk-in closet, study or guest-bedroom, and two bathrooms, one of which is blind, but with space for washing machine and dryer.