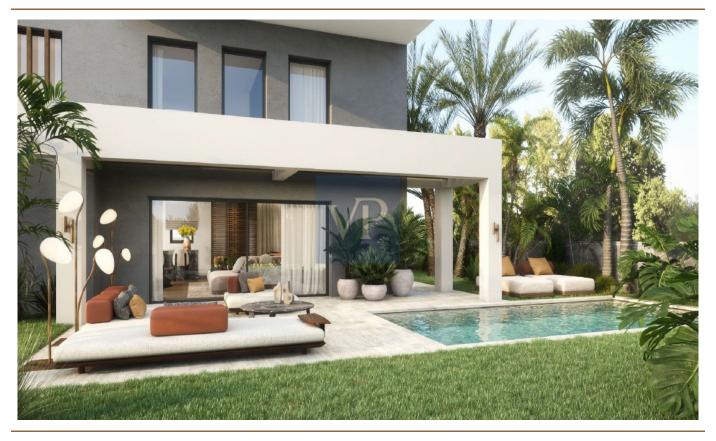

Outside, Reverie Secret offers a private garden and a pristine swimming pool, ideal for enjoying the Mediterranean climate in complete serenity. A two-car garage ensures convenience and security, while advanced heating and cooling systems, including underfloor heating and individual VRV ducted air conditioning, offer year-round comfort.