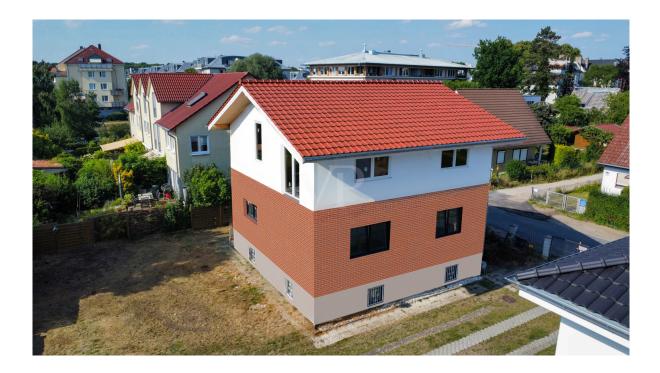

### A first impression

This generously planned detached house offers a unique opportunity for buyers who are looking for a project with great potential and would like to realize their own ideas in the design of the house. The house is currently under construction. A completed cost plan of approx.  $\leq$  265,000 from an architectural firm is available.

The building with the basement and the first floor was completely gutted and the original structure was rebuilt with a complete upper floor and roof. and the living space is, depending on the planning, a total of approx. 167 m<sup>2</sup>, 90 m<sup>2</sup> usable space distributed over 8 rooms. The plot covers approx. 443 m<sup>2</sup>.