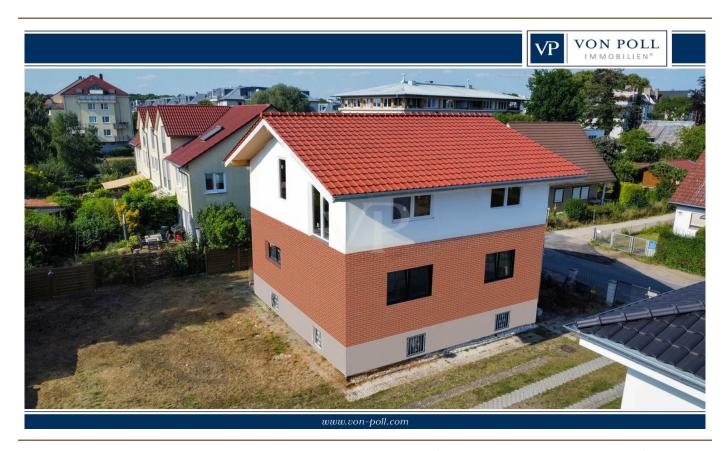

### A first impression

This generously planned detached house offers a unique opportunity for buyers who are looking for a project with great potential and would like to realize their own ideas in the design of the house. The house is currently under construction. A completed cost plan of approx.  $\leq$  265,000 from an architectural firm is available.

The building with the basement and the first floor was completely gutted and the original structure was rebuilt with a complete upper floor and roof. and the living space is, depending on the planning, a total of approx. 167 m<sup>2</sup>, 90 m<sup>2</sup> usable space distributed over 8 rooms. The plot covers approx. 443 m<sup>2</sup>.