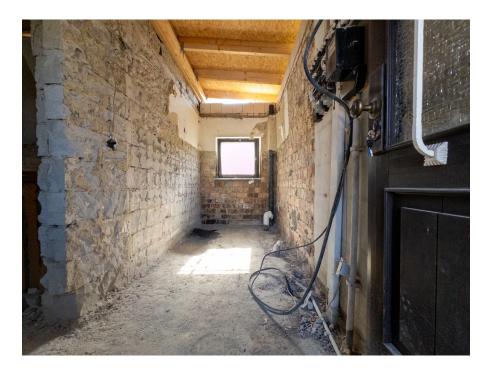

The building with the basement and the first floor was completely gutted and the original structure was rebuilt with a complete upper floor and roof. and the living space is, depending on the planning, a total of approx. 167 m<sup>2</sup>, 90 m<sup>2</sup> usable space distributed over 8 rooms. The plot covers approx. 443 m<sup>2</sup>.

The property is currently in a shell state, but the measures for completion have already been planned in detail. The commissioned architectural office can guarantee that the extension will be completed in a timely manner.

### Details of amenities

refurbishment measures still to be carried out:

- 1. plumbing & heating:
- Completion of the sanitary installations: Washbasins, WC facilities, shower facilities, bathtub
- Installation of a modern heat pump from Vaillant and underfloor heating
- 2. interior fittings:
- Electrical installations
- Interior plastering and façade work
- Dry construction work
- Screed laying
- Interior door installation
- Tiling work
- 3. facade work:
- Completion of the façade refurbishment to improve energy efficiency and aesthetics enhancement