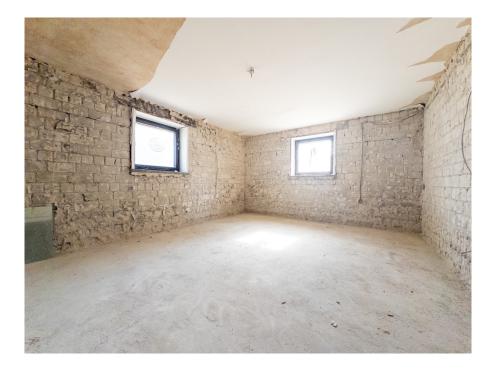

### A first impression

This generously planned detached house offers a unique opportunity for buyers who are looking for a project with great potential and would like to realize their own ideas in the design of the house. The house is currently under construction. A completed cost plan of approx.  $\leq$  265,000 from an architectural firm is available.

The building with the basement and the first floor was completely gutted and the original structure was rebuilt with a complete upper floor and roof. and the living space is, depending on the planning, a total of approx. 167 m<sup>2</sup>, 90 m<sup>2</sup> usable space distributed over 8 rooms. The plot covers approx. 443 m<sup>2</sup>.

The property is currently in a shell state, but the measures for completion have already been planned in detail. The commissioned architectural office can guarantee that the extension will be completed in a timely manner.