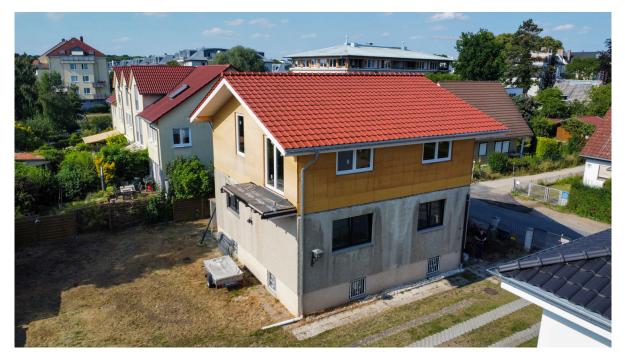

### A first impression

This generously planned detached house offers a unique opportunity for buyers who are looking for a project with great potential and would like to realize their own ideas in the design of the house. The house is currently under construction. A completed cost plan of approx.  $\leq$  265,000 from an architectural firm is available.

The building with the basement and the first floor was completely gutted and the original structure was rebuilt with a complete upper floor and roof. and the living space is, depending on the planning, a total of approx. 167 m<sup>2</sup>, 90 m<sup>2</sup> usable space distributed over 8 rooms. The plot covers approx. 443 m<sup>2</sup>.

The property is currently in a shell state, but the measures for completion have already been planned in detail. The commissioned architectural office can guarantee that the extension will be completed in a timely manner.