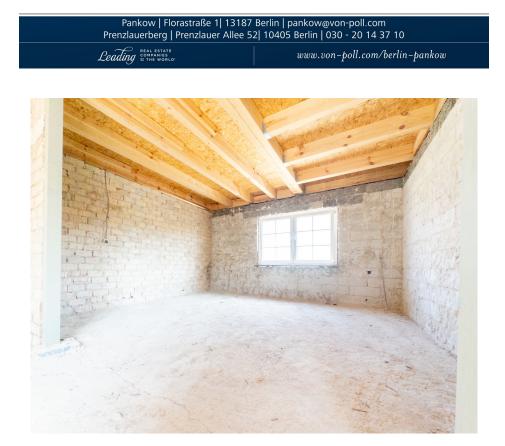

### A first impression

This generously planned detached house offers a unique opportunity for buyers who are looking for a project with great potential and would like to realize their own ideas in the design of the house. The house is currently under construction. A completed cost plan of approx.  $\leq$  265,000 from an architectural firm is available.

The building with the basement and the first floor was completely gutted and the original structure was rebuilt with a complete upper floor and roof. and the living space is, depending on the planning, a total of approx. 167 m<sup>2</sup>, 90 m<sup>2</sup> usable space distributed over 8 rooms. The plot covers approx. 443 m<sup>2</sup>.

The property is currently in a shell state, but the measures for completion have already been planned in detail. The commissioned architectural office can guarantee that the extension will be completed in a timely manner.