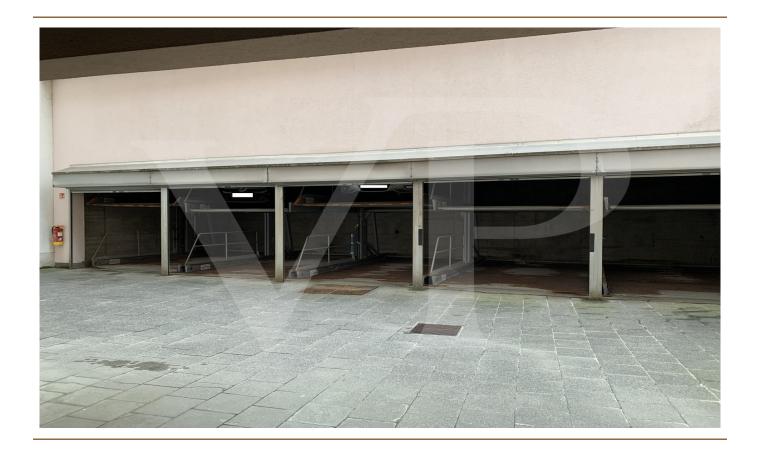

## A first impression

Von Poll Real Estate offers you a parking space for rent in Limpertsberg. The parking space is hydraulically operated and the maximum weight is 2,000 kg.