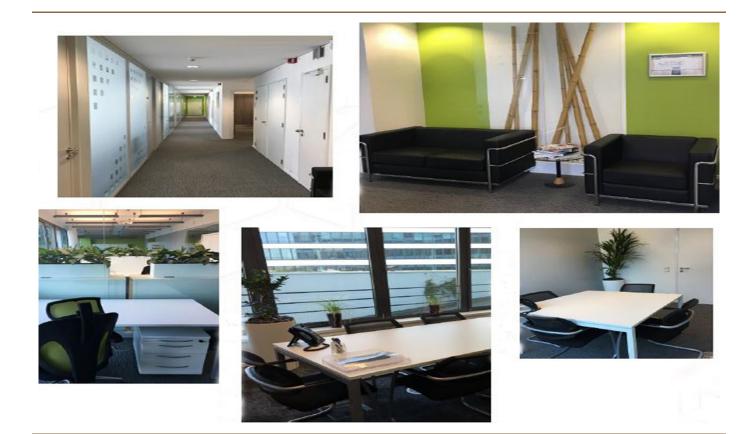

## A first impression

Beautiful office area fully furnished and equipped. You just have to install and plugger. One part is private and consists of a fully furnished open space and 267 m<sup>2</sup> shared common area (sanitary, kitchen, informal area, reception and meeting room) 4 parking spaces complete the set.