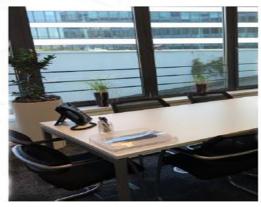

### A first impression

Beautiful office area fully furnished and equipped. You just have to install and plugger. One part is private and consists of a fully furnished open space and 267 m² shared common area (sanitary, kitchen, informal area, reception and meeting room) 4 parking spaces complete the set. In the same building, a set of closed offices from 13.8 to 19.2 m² are for rent all inclusive.