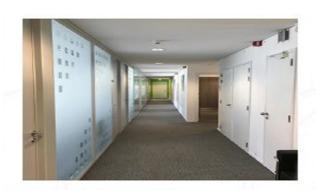

### A first impression

Beautiful office area fully furnished and equipped. You just have to install and plugger. One part is private and consists of a fully furnished open space and 267 m² shared common area (sanitary, kitchen, informal area, reception and meeting room) 4 parking spaces complete the set. In the same building, a set of closed offices from 13.8 to 19.2 m² are for rent all inclusive.