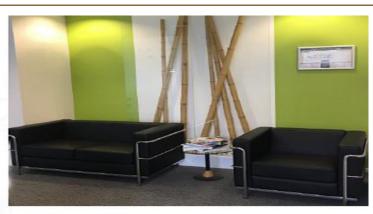

### A first impression

Beautiful office area fully furnished and equipped. You just have to install and plugger. One part is private and consists of a fully furnished open space and 267 m² shared common area (sanitary, kitchen, informal area, reception and meeting room) 4 parking spaces complete the set. In the same building, a set of closed offices from 13.8 to 19.2 m² are for rent all inclusive.