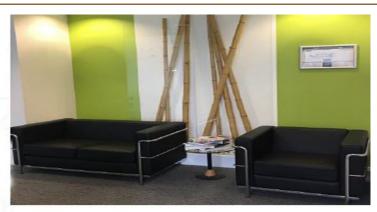

### A first impression

Beautiful office area fully furnished and equipped. You just have to install and plugger. One part is private and consists of a fully furnished open space and 267 m² shared common area (sanitary, kitchen, informal area, reception and meeting room) 4 parking spaces complete the set.