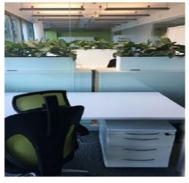

### A first impression

Beautiful office area fully furnished and equipped. You just have to install and plugger. One part is private and consists of a fully furnished open space and 267 m² shared common area (sanitary, kitchen, informal area, reception and meeting room) 4 parking spaces complete the set.