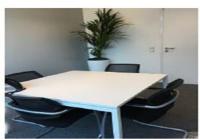

### A first impression

Beautiful office area fully furnished and equipped. You just have to install and plugger. One part is private and consists of a fully furnished open space and 267 m² shared common area (sanitary, kitchen, informal area, reception and meeting room) 4 parking spaces complete the set.