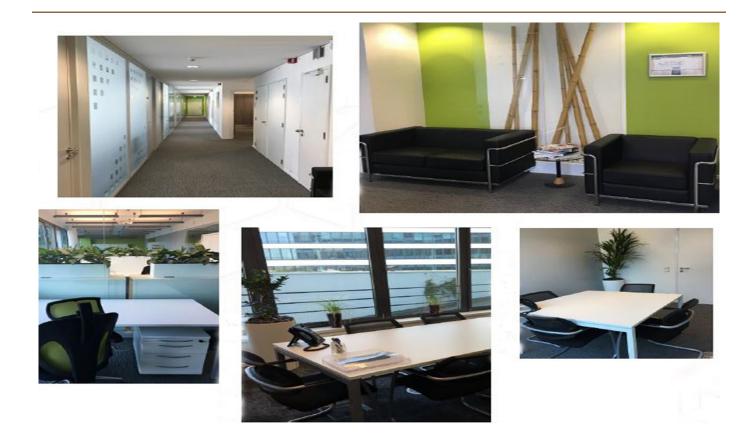

## A first impression

Beautiful office area fully furnished and equipped. You just have to install and plugger. One part is private and consists of a fully furnished open space and 267 m<sup>2</sup> shared common area (sanitary, kitchen, informal area, reception and meeting room) 4 parking spaces complete the set. In the same building, a set of closed offices from 13.8 to 19.2 m<sup>2</sup> are for rent all inclusive.