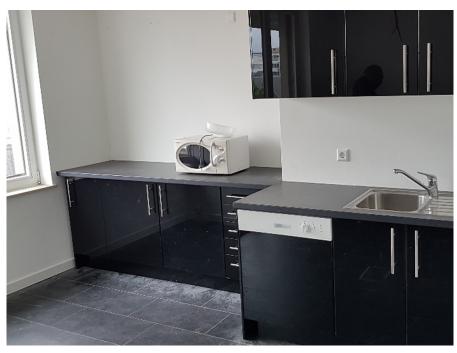

#### A first impression

Office space completely renovated and crossing located on the 3rd floor of a beautiful building .. The property is very bright and easy to arrange. It consists of an entrance, two open-spaces, balconies overlooking the front, IT room, sanitary and kitchen with space consumption. The offices are fully wired. There are 4 parking spaces. The space is close to all amenities and easy to access. It is close to motorways, P + R and bus lines.