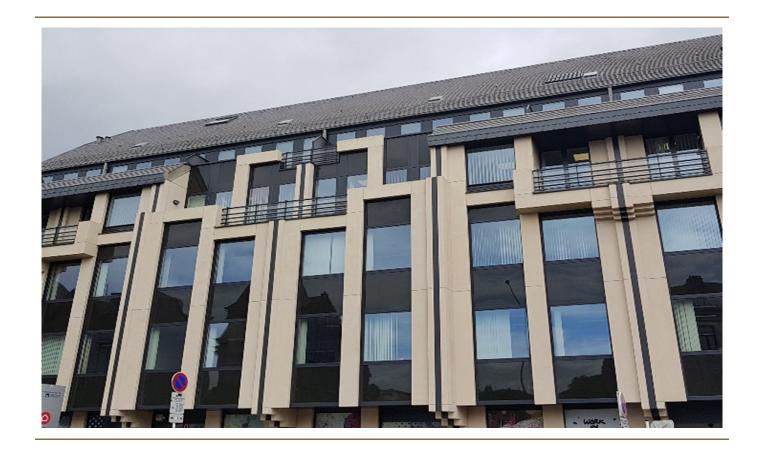

#### **Luxembourg-Centre ville – CBD**

#### A first impression

Office space completely renovated and crossing located on the 3rd floor of a beautiful building .. The property is very bright and easy to arrange. It consists of an entrance, two open-spaces, balconies overlooking the front, IT room, sanitary and kitchen with space consumption. The offices are fully wired. There are 4 parking spaces. The space is close to all amenities and easy to access. It is close to motorways, P + R and bus lines.