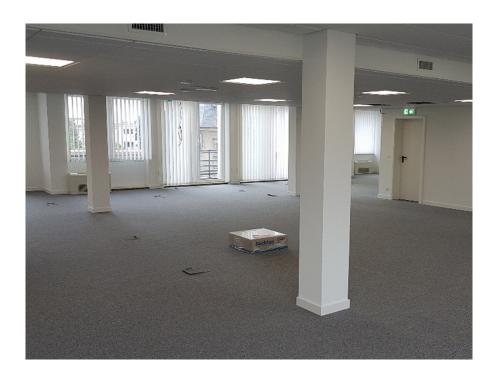

#### A first impression

Office space completely renovated and crossing located on the 3rd floor of a beautiful building .. The property is very bright and easy to arrange. It consists of an entrance, two open-spaces, balconies overlooking the front, IT room, sanitary and kitchen with space consumption. The offices are fully wired. There are 4 parking spaces. The space is close to all amenities and easy to access. It is close to motorways, P + R and bus lines.