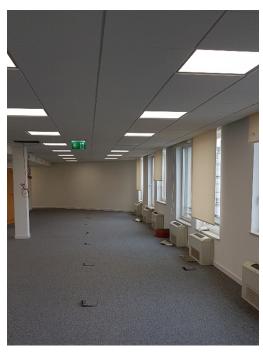

#### A first impression

Office space completely renovated and crossing located on the 3rd floor of a beautiful building .. The property is very bright and easy to arrange. It consists of an entrance, two open-spaces, balconies overlooking the front, IT room, sanitary and kitchen with space consumption. The offices are fully wired. There are 4 parking spaces. The space is close to all amenities and easy to access. It is close to motorways, P + R and bus lines.