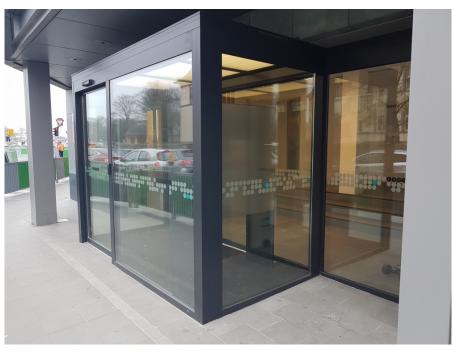

### A first impression

The office surfaces are located at the corner of Glacis and Avenue du Bois and offers a very good visibility. The complex was completely renovated in 2017 to provide optimum comfort to tenants. The surfaces are on the ground floor on the 2nd and 3rd floors. The property has all the amenities.