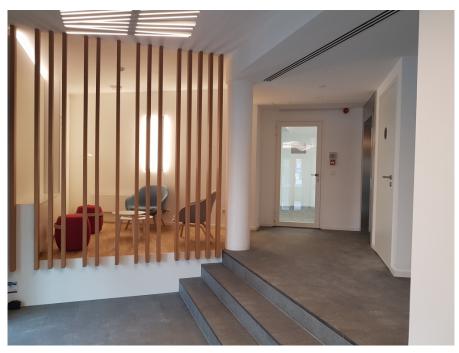

### A first impression

The office surfaces are located at the corner of Glacis and Avenue du Bois and offers a very good visibility. The complex was completely renovated in 2017 to provide optimum comfort to tenants. The surfaces are on the ground floor on the 2nd and 3rd floors. The property has all the amenities.