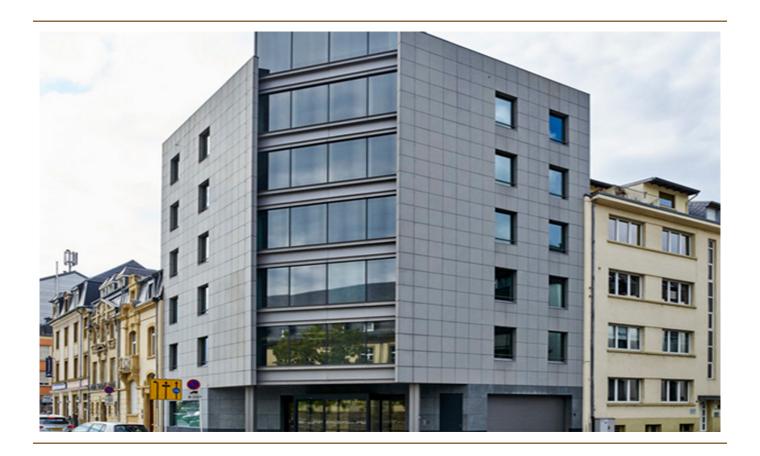

### A first impression

The office surfaces are located at the corner of Glacis and Avenue du Bois and offers a very good visibility. The complex was completely renovated in 2017 to provide optimum comfort to tenants. The surfaces are on the ground floor on the 2nd and 3rd floors. The property has all the amenities.