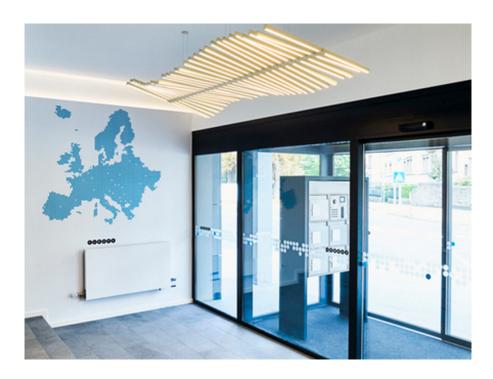

### A first impression

The office surfaces are located at the corner of Glacis and Avenue du Bois and offers a very good visibility. The complex was completely renovated in 2017 to provide optimum comfort to tenants. The surfaces are on the ground floor on the 2nd and 3rd floors. The property has all the amenities.