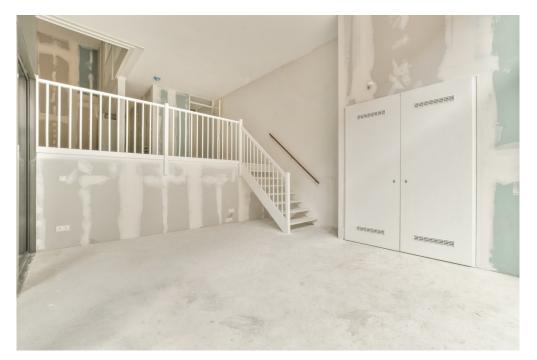

### A first impression

VERTICAL CENTER IS COMPLETED!

Great living in a sustainable 'Stadswoning woning' completely surrounded by greenery in an up-and-coming neighbourhood!

This beautiful new-build apartment (147 m2) spread over two floors is part of the sustainable new-build project VERTICAL and has a living floor with open kitchen, 3 bedrooms, bathroom, 2 separate toilets, storage room and terrace (approx. 14 m2) and is located on a stone's throw from Sloterdijk Station.

### Details of amenities

Ground floor: Direct access to the spacious living room. The living room is a playful space with a difference in height, open kitchen and a spacious adjoining terrace. At the rear there is a hall with separate toilet with fountain, an internal storage room with washing machine connection and a staircase to the sleeping floor.

Mezzanine floor: Spacious landing with access to all areas. The three bedrooms are located at the front, in the middle a second separate toilet with sink and a storage room. At the rear the bathroom with bath, shower and double sink.