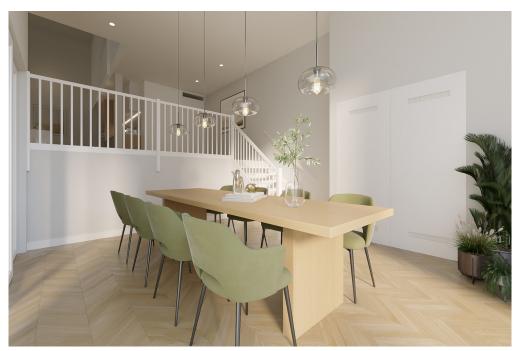

### A first impression

VERTICAL CENTER IS COMPLETED!

Great living in a sustainable 'Stadswoning woning' completely surrounded by greenery in an up-and-coming neighbourhood!

This beautiful new-build apartment (147 m2) spread over two floors is part of the sustainable new-build project VERTICAL and has a living floor with open kitchen, 3 bedrooms, bathroom, 2 separate toilets, storage room and terrace (approx. 14 m2) and is located on a stone's throw from Sloterdijk Station.

### Details of amenities

Ground floor: Direct access to the spacious living room. The living room is a playful space with a difference in height, open kitchen and a spacious adjoining terrace. At the rear there is a hall with separate toilet with fountain, an internal storage room with washing machine connection and a staircase to the sleeping floor.