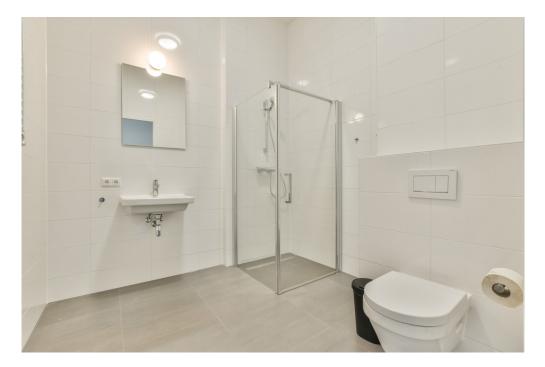

### A first impression

VERTICAL CENTER IS COMPLETED!

Great living in a sustainable 'Stadswoning woning' completely surrounded by greenery in an up-and-coming neighbourhood!

This beautiful new-build apartment (147 m2) spread over two floors is part of the sustainable new-build project VERTICAL and has a living floor with open kitchen, 3 bedrooms, bathroom, 2 separate toilets, storage room and terrace (approx. 14 m2) and is located on a stone's throw from Sloterdijk Station.

### Details of amenities

Ground floor: Direct access to the spacious living room. The living room is a playful space with a difference in height, open kitchen and a spacious adjoining terrace. At the rear there is a hall with separate toilet with fountain, an internal storage room with washing machine connection and a staircase to the sleeping floor.

Mezzanine floor: Spacious landing with access to all areas. The three bedrooms are located at the front, in the middle a second separate toilet with sink and a storage room. At the rear the bathroom with bath, shower and double sink.