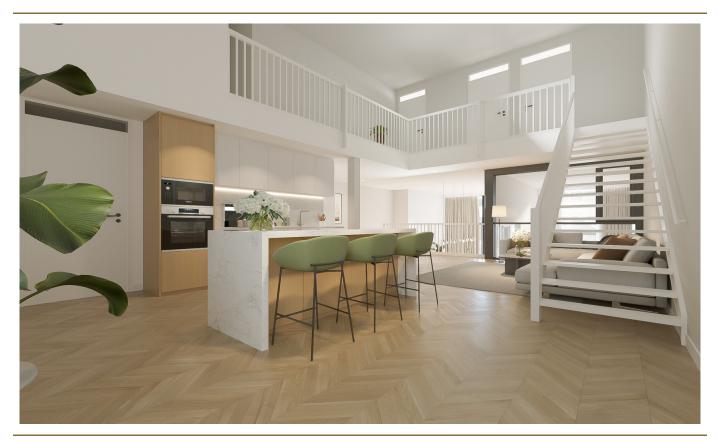

### A first impression

VERTICAL CENTER IS COMPLETED!

Great living in a sustainable 'Stadswoning woning' completely surrounded by greenery in an up-and-coming neighbourhood!

This beautiful new-build apartment (147 m2) spread over two floors is part of the sustainable new-build project VERTICAL and has a living floor with open kitchen, 3 bedrooms, bathroom, 2 separate toilets, storage room and terrace (approx. 14 m2) and is located on a stone's throw from Sloterdijk Station.

### Details of amenities

Ground floor: Direct access to the spacious living room. The living room is a playful space with a difference in height, open kitchen and a spacious adjoining terrace. At the rear there is a hall with separate toilet with fountain, an internal storage room with washing machine connection and a staircase to the sleeping floor.