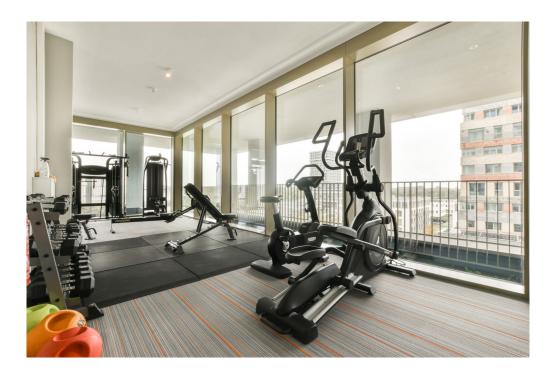

#### **VERTICAL** Project

This garden home is part of the "VERTICAL" project, which consists of three sub-areas: "East" with a tall tower with 112 apartments, "Center" with 14 town and garden homes in low-rise buildings, and a mid-rise tower "West" with 42 rental homes. Designed by five Dutch architects, the project meets contemporary sustainability requirements, making VERTICAL one of the most sustainable buildings in the Netherlands. Great attention has been paid to outdoor space and workplaces, with green facades and roof gardens that help reduce heating of the building. The icing on the cake is the "shared living" concept, which allows you to meet friends or neighbors on a floor in the residential tower. The complex also features a gym, shared work space and 2 bookable guest room.