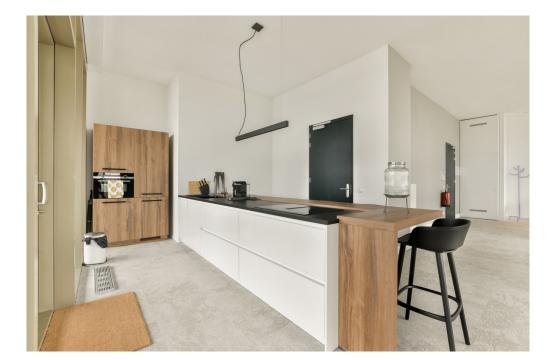

### Details of amenities

Ground floor: Direct access to the spacious living room. The living room is a playful space with a difference in height, open kitchen and a spacious adjoining terrace. At the rear there is a hall with separate toilet with fountain, an internal storage room with washing machine connection and a staircase to the sleeping floor.