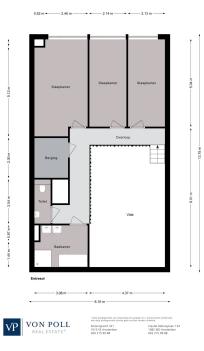

STADSWONING/LAYOUT

The apartment is located in the middle and lowest tower, Vertical Center, divided over the ground floor and the mezzanine floor.