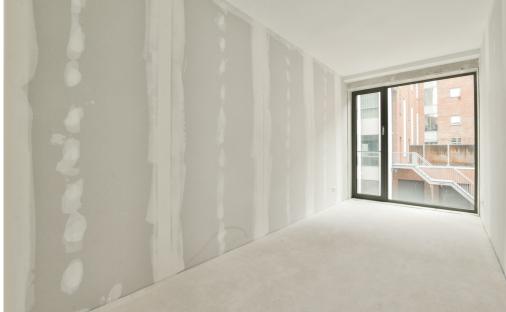

### A first impression

VERTICAL CENTER IS COMPLETED!

Great living in a sustainable 'Stadswoning woning' completely surrounded by greenery in an up-and-coming neighbourhood!

This beautiful new-build apartment (147 m2) spread over two floors is part of the sustainable new-build project VERTICAL and has a living floor with open kitchen, 3 bedrooms, bathroom, 2 separate toilets, storage room and terrace (approx. 14 m2) and is located on a stone's throw from Sloterdijk Station.

### Details of amenities

Ground floor: Direct access to the spacious living room. The living room is a playful space with a difference in height, open kitchen and a spacious adjoining terrace. At the rear there is a hall with separate toilet with fountain, an internal storage room with washing machine connection and a staircase to the sleeping floor.