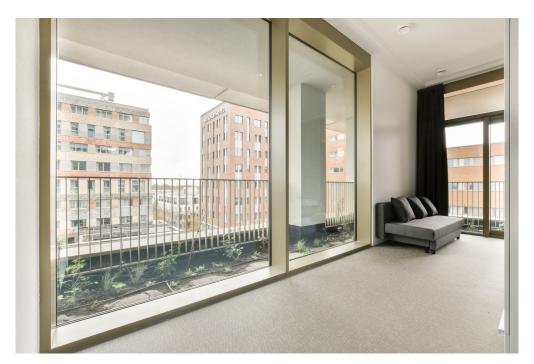

### A first impression

VERTICAL CENTER IS COMPLETED!

Great living in a sustainable 'Stadswoning woning' completely surrounded by greenery in an up-and-coming neighbourhood!

This beautiful new-build apartment (147 m2) spread over two floors is part of the sustainable new-build project VERTICAL and has a living floor with open kitchen, 3 bedrooms, bathroom, 2 separate toilets, storage room and terrace (approx. 14 m2) and is located on a stone's throw from Sloterdijk Station.

### Details of amenities

Ground floor: Direct access to the spacious living room. The living room is a playful space with a difference in height, open kitchen and a spacious adjoining terrace. At the rear there is a hall with separate toilet with fountain, an internal storage room with washing machine connection and a staircase to the sleeping floor.