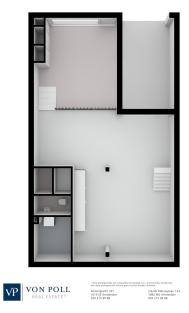

### Details of amenities

Ground floor: Direct access to the spacious living room. The living room is a playful space with a difference in height, open kitchen and a spacious adjoining terrace. At the rear there is a hall with separate toilet with fountain, an internal storage room with washing machine connection and a staircase to the sleeping floor.

Mezzanine floor: Spacious landing with access to all areas. The three bedrooms are located at the front, in the middle a second separate toilet with sink and a storage room. At the rear the bathroom with bath, shower and double sink.

STADSWONING/LAYOUT

The apartment is located in the middle and lowest tower, Vertical Center, divided over the ground floor and the mezzanine floor.