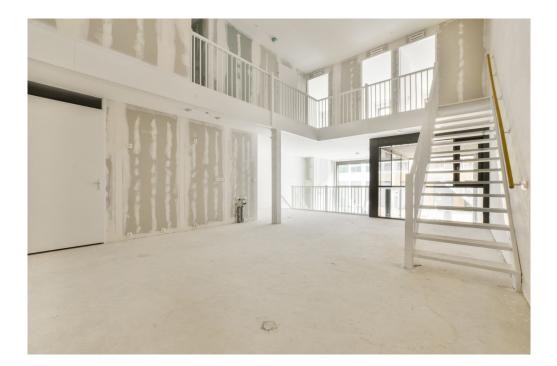

### A first impression

VERTICAL CENTER IS COMPLETED!

Great living in a sustainable 'Stadswoning woning' completely surrounded by greenery in an up-and-coming neighbourhood!

This beautiful new-build apartment (147 m2) spread over two floors is part of the sustainable new-build project VERTICAL and has a living floor with open kitchen, 3 bedrooms, bathroom, 2 separate toilets, storage room and terrace (approx. 14 m2) and is located on a stone's throw from Sloterdijk Station.

### Details of amenities

Ground floor: Direct access to the spacious living room. The living room is a playful space with a difference in height, open kitchen and a spacious adjoining terrace. At the rear there is a hall with separate toilet with fountain, an internal storage room with washing machine connection and a staircase to the sleeping floor.

Mezzanine floor: Spacious landing with access to all areas. The three bedrooms are located at the front, in the middle a second separate toilet with sink and a storage room. At the rear the bathroom with bath, shower and double sink.