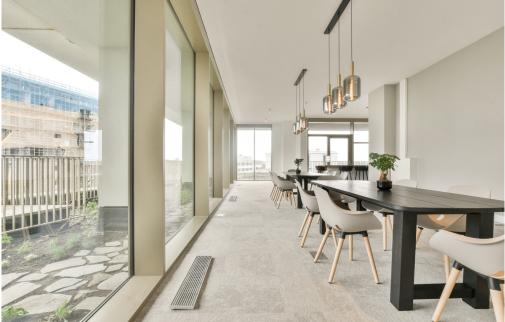

### A first impression

VERTICAL CENTER IS COMPLETED!

Great living in a sustainable 'Stadswoning woning' completely surrounded by greenery in an up-and-coming neighbourhood!

This beautiful new-build apartment (147 m2) spread over two floors is part of the sustainable new-build project VERTICAL and has a living floor with open kitchen, 3 bedrooms, bathroom, 2 separate toilets, storage room and terrace (approx. 14 m2) and is located on a stone's throw from Sloterdijk Station.

### Details of amenities

Ground floor: Direct access to the spacious living room. The living room is a playful space with a difference in height, open kitchen and a spacious adjoining terrace. At the rear there is a hall with separate toilet with fountain, an internal storage room with washing machine connection and a staircase to the sleeping floor.