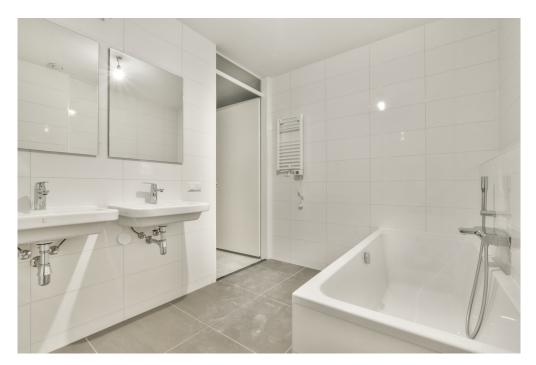

Mezzanine floor: Spacious landing with access to all areas. The three bedrooms are located at the front, in the middle a second separate toilet with sink and a storage room. At the rear the bathroom with bath, shower and double sink.