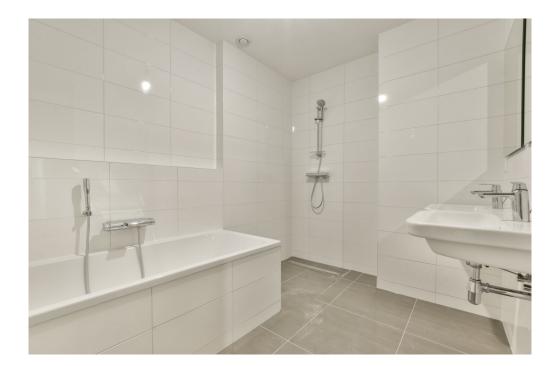

Mezzanine floor: Spacious landing with access to all areas. The three bedrooms are located at the front, in the middle a second separate toilet with sink and a storage room. At the rear the bathroom with bath, shower and double sink.