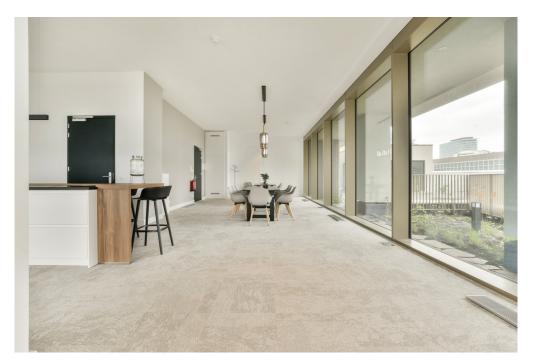

### A first impression

VERTICAL CENTER IS COMPLETED!

Great living in a sustainable 'Stadswoning woning' completely surrounded by greenery in an up-and-coming neighbourhood!

This beautiful new-build apartment (147 m2) spread over two floors is part of the sustainable new-build project VERTICAL and has a living floor with open kitchen, 3 bedrooms, bathroom, 2 separate toilets, storage room and terrace (approx. 14 m2) and is located on a stone's throw from Sloterdijk Station.

### Details of amenities

Ground floor: Direct access to the spacious living room. The living room is a playful space with a difference in height, open kitchen and a spacious adjoining terrace. At the rear there is a hall with separate toilet with fountain, an internal storage room with washing machine connection and a staircase to the sleeping floor.