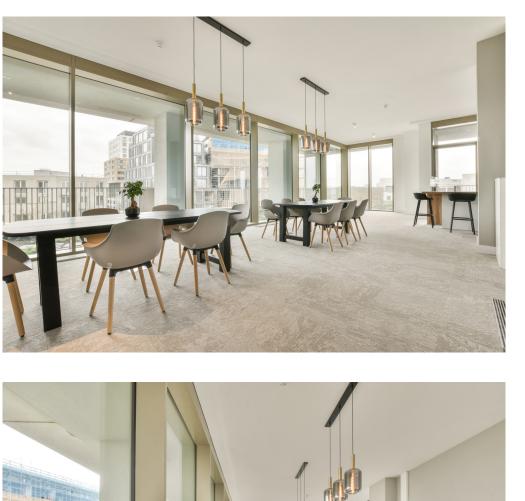

#### **VERTICAL** Project

This garden home is part of the "VERTICAL" project, which consists of three sub-areas: "East" with a tall tower with 112 apartments, "Center" with 14 town and garden homes in low-rise buildings, and a mid-rise tower "West" with 42 rental homes. Designed by five Dutch architects, the project meets contemporary sustainability requirements, making VERTICAL one of the most sustainable buildings in the Netherlands. Great attention has been paid to outdoor space and workplaces, with green facades and roof gardens that help reduce heating of the building. The icing on the cake is the "shared living" concept, which allows you to meet friends or neighbors on a floor in the residential tower. The complex also features a gym, shared work space and 2 bookable guest room.