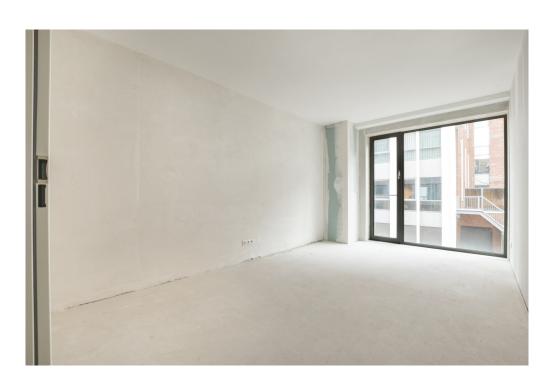

### A first impression

VERTICAL CENTER IS COMPLETED!

Great living in a sustainable 'Stadswoning woning' completely surrounded by greenery in an up-and-coming neighbourhood!

This beautiful new-build apartment (147 m2) spread over two floors is part of the sustainable new-build project VERTICAL and has a living floor with open kitchen, 3 bedrooms, bathroom, 2 separate toilets, storage room and terrace (approx. 14 m2) and is located on a stone's throw from Sloterdijk Station.

### Details of amenities

Ground floor: Direct access to the spacious living room. The living room is a playful space with a difference in height, open kitchen and a spacious adjoining terrace. At the rear there is a hall with separate toilet with fountain, an internal storage room with washing machine connection and a staircase to the sleeping floor.