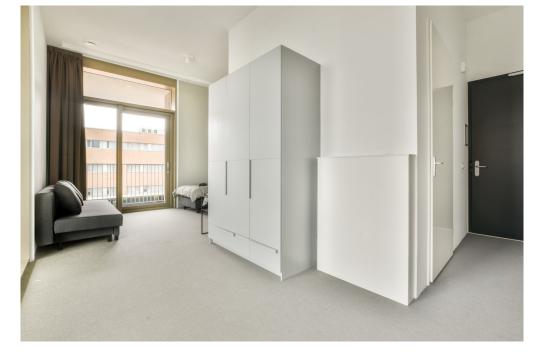

### Details of amenities

Ground floor: Direct access to the spacious living room. The living room is a playful space with a difference in height, open kitchen and a spacious adjoining terrace. At the rear there is a hall with separate toilet with fountain, an internal storage room with washing machine connection and a staircase to the sleeping floor.

Mezzanine floor: Spacious landing with access to all areas. The three bedrooms are located at the front, in the middle a second separate toilet with sink and a storage room. At the rear the bathroom with bath, shower and double sink.