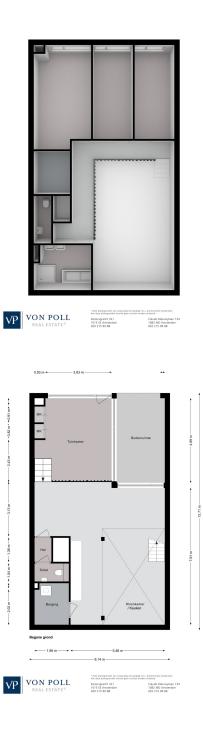

### Details of amenities

Ground floor: Direct access to the spacious living room. The living room is a playful space with a difference in height, open kitchen and a spacious adjoining terrace. At the rear there is a hall with separate toilet with fountain, an internal storage room with washing machine connection and a staircase to the sleeping floor.

Mezzanine floor: Spacious landing with access to all areas. The three bedrooms are located at the front, in the middle a second separate toilet with sink and a storage room. At the rear the bathroom with bath, shower and double sink.

STADSWONING/LAYOUT

The apartment is located in the middle and lowest tower, Vertical Center, divided over the ground floor and the mezzanine floor.