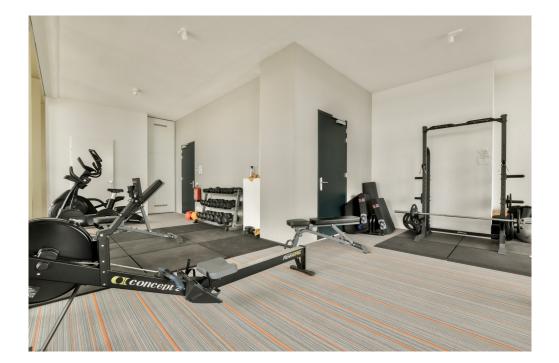

#### **VERTICAL** Project

This garden home is part of the "VERTICAL" project, which consists of three sub-areas: "East" with a tall tower with 112 apartments, "Center" with 14 town and garden homes in low-rise buildings, and a mid-rise tower "West" with 42 rental homes. Designed by five Dutch architects, the project meets contemporary sustainability requirements, making VERTICAL one of the most sustainable buildings in the Netherlands. Great attention has been paid to outdoor space and workplaces, with green facades and roof gardens that help reduce heating of the building. The icing on the cake is the "shared living" concept, which allows you to meet friends or neighbors on a floor in the residential tower. The complex also features a gym, shared work space and 2 bookable guest room.