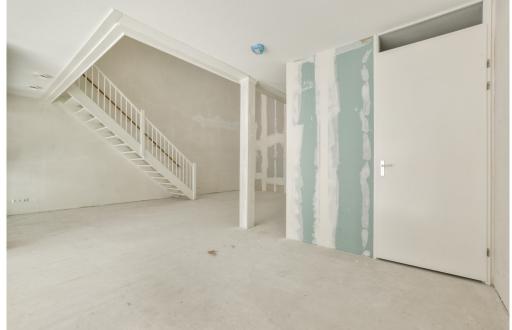

### A first impression

VERTICAL CENTER IS COMPLETED!

Great living in a sustainable 'Stadswoning woning' completely surrounded by greenery in an up-and-coming neighbourhood!

This beautiful new-build apartment (147 m2) spread over two floors is part of the sustainable new-build project VERTICAL and has a living floor with open kitchen, 3 bedrooms, bathroom, 2 separate toilets, storage room and terrace (approx. 14 m2) and is located on a stone's throw from Sloterdijk Station.

### Details of amenities

Ground floor: Direct access to the spacious living room. The living room is a playful space with a difference in height, open kitchen and a spacious adjoining terrace. At the rear there is a hall with separate toilet with fountain, an internal storage room with washing machine connection and a staircase to the sleeping floor.

Mezzanine floor: Spacious landing with access to all areas. The three bedrooms are located at the front, in the middle a second separate toilet with sink and a storage room. At the rear the bathroom with bath, shower and double sink.