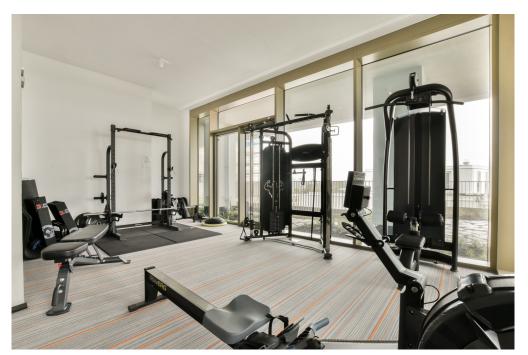

#### **VERTICAL** Project

This garden home is part of the "VERTICAL" project, which consists of three sub-areas: "East" with a tall tower with 112 apartments, "Center" with 14 town and garden homes in low-rise buildings, and a mid-rise tower "West" with 42 rental homes. Designed by five Dutch architects, the project meets contemporary sustainability requirements, making VERTICAL one of the most sustainable buildings in the Netherlands. Great attention has been paid to outdoor space and workplaces, with green facades and roof gardens that help reduce heating of the building. The icing on the cake is the "shared living" concept, which allows you to meet friends or neighbors on a floor in the residential tower. The complex also features a gym, shared work space and 2 bookable guest room.