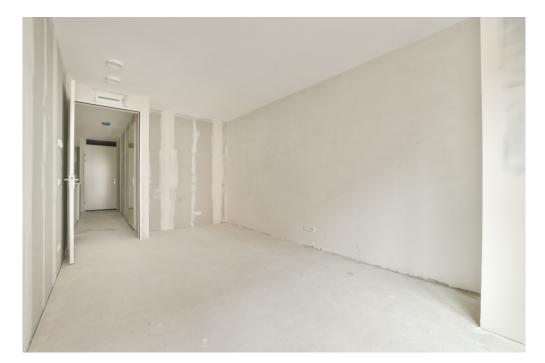

### Details of amenities

Ground floor: Direct access to the spacious living room. The living room is a playful space with a difference in height, open kitchen and a spacious adjoining terrace. At the rear there is a hall with separate toilet with fountain, an internal storage room with washing machine connection and a staircase to the sleeping floor.

Mezzanine floor: Spacious landing with access to all areas. The three bedrooms are located at the front, in the middle a second separate toilet with sink and a storage room. At the rear the bathroom with bath, shower and double sink.