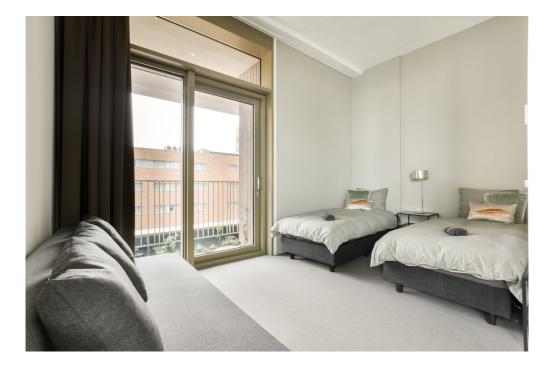

Mezzanine floor: Spacious landing with access to all areas. The three bedrooms are located at the front, in the middle a second separate toilet with sink and a storage room. At the rear the bathroom with bath, shower and double sink.