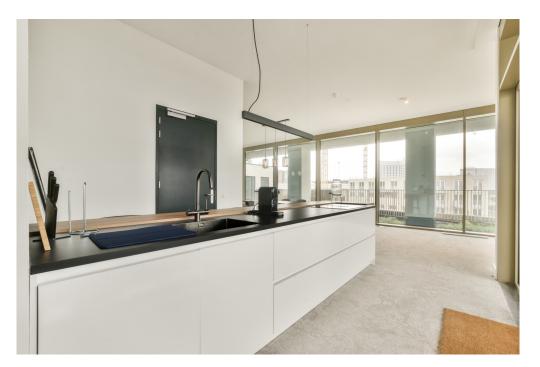

### A first impression

VERTICAL CENTER IS COMPLETED!

Great living in a sustainable 'Stadswoning woning' completely surrounded by greenery in an up-and-coming neighbourhood!

This beautiful new-build apartment (147 m2) spread over two floors is part of the sustainable new-build project VERTICAL and has a living floor with open kitchen, 3 bedrooms, bathroom, 2 separate toilets, storage room and terrace (approx. 14 m2) and is located on a stone's throw from Sloterdijk Station.

### Details of amenities

Ground floor: Direct access to the spacious living room. The living room is a playful space with a difference in height, open kitchen and a spacious adjoining terrace. At the rear there is a hall with separate toilet with fountain, an internal storage room with washing machine connection and a staircase to the sleeping floor.