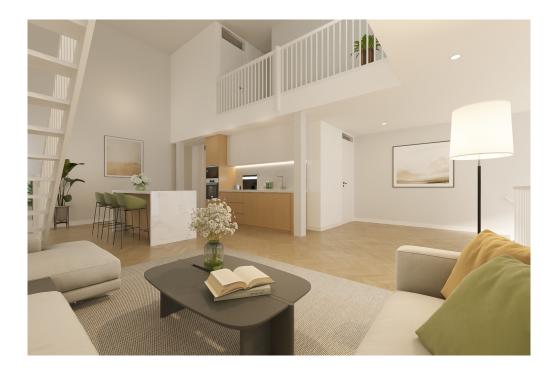

### A first impression

VERTICAL CENTER IS COMPLETED!

Great living in a sustainable 'Stadswoning woning' completely surrounded by greenery in an up-and-coming neighbourhood!

This beautiful new-build apartment (147 m2) spread over two floors is part of the sustainable new-build project VERTICAL and has a living floor with open kitchen, 3 bedrooms, bathroom, 2 separate toilets, storage room and terrace (approx. 14 m2) and is located on a stone's throw from Sloterdijk Station.

### Details of amenities

Ground floor: Direct access to the spacious living room. The living room is a playful space with a difference in height, open kitchen and a spacious adjoining terrace. At the rear there is a hall with separate toilet with fountain, an internal storage room with washing machine connection and a staircase to the sleeping floor.