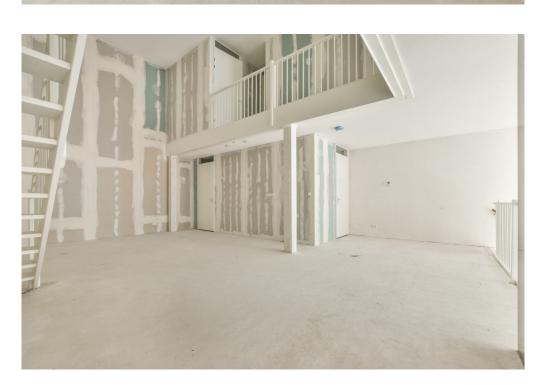

### A first impression

VERTICAL CENTER IS COMPLETED!

Great living in a sustainable 'Stadswoning woning' completely surrounded by greenery in an up-and-coming neighbourhood!

This beautiful new-build apartment (147 m2) spread over two floors is part of the sustainable new-build project VERTICAL and has a living floor with open kitchen, 3 bedrooms, bathroom, 2 separate toilets, storage room and terrace (approx. 14 m2) and is located on a stone's throw from Sloterdijk Station.

### Details of amenities

Ground floor: Direct access to the spacious living room. The living room is a playful space with a difference in height, open kitchen and a spacious adjoining terrace. At the rear there is a hall with separate toilet with fountain, an internal storage room with washing machine connection and a staircase to the sleeping floor.

Mezzanine floor: Spacious landing with access to all areas. The three bedrooms are located at the front, in the middle a second separate toilet with sink and a storage room. At the rear the bathroom with bath, shower and double sink.