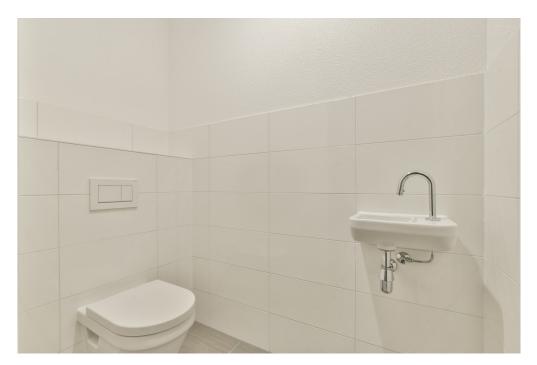

### Details of amenities

Ground floor: Direct access to the spacious living room. The living room is a playful space with a difference in height, open kitchen and a spacious adjoining terrace. At the rear there is a hall with separate toilet with fountain, an internal storage room with washing machine connection and a staircase to the sleeping floor.

Mezzanine floor: Spacious landing with access to all areas. The three bedrooms are located at the front, in the middle a second separate toilet with sink and a storage room. At the rear the bathroom with bath, shower and double sink.