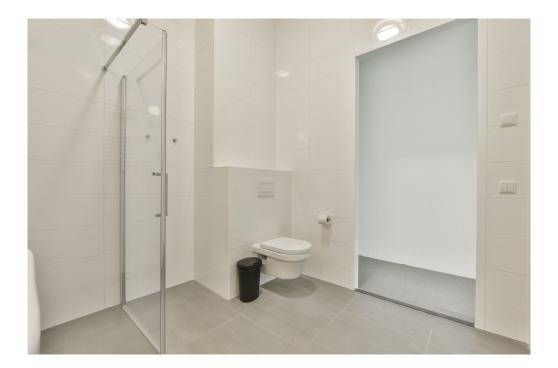

### A first impression

VERTICAL CENTER IS COMPLETED!

Great living in a sustainable 'Stadswoning woning' completely surrounded by greenery in an up-and-coming neighbourhood!

This beautiful new-build apartment (147 m2) spread over two floors is part of the sustainable new-build project VERTICAL and has a living floor with open kitchen, 3 bedrooms, bathroom, 2 separate toilets, storage room and terrace (approx. 14 m2) and is located on a stone's throw from Sloterdijk Station.

### Details of amenities

Ground floor: Direct access to the spacious living room. The living room is a playful space with a difference in height, open kitchen and a spacious adjoining terrace. At the rear there is a hall with separate toilet with fountain, an internal storage room with washing machine connection and a staircase to the sleeping floor.

Mezzanine floor: Spacious landing with access to all areas. The three bedrooms are located at the front, in the middle a second separate toilet with sink and a storage room. At the rear the bathroom with bath, shower and double sink.