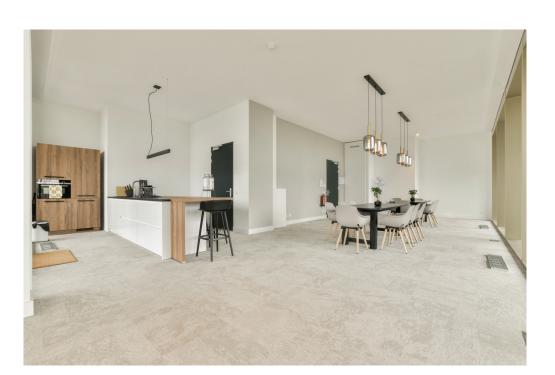

### A first impression

VERTICAL CENTER IS COMPLETED!

Great living in a sustainable 'Stadswoning woning' completely surrounded by greenery in an up-and-coming neighbourhood!

This beautiful new-build apartment (147 m2) spread over two floors is part of the sustainable new-build project VERTICAL and has a living floor with open kitchen, 3 bedrooms, bathroom, 2 separate toilets, storage room and terrace (approx. 14 m2) and is located on a stone's throw from Sloterdijk Station.

### Details of amenities

Ground floor: Direct access to the spacious living room. The living room is a playful space with a difference in height, open kitchen and a spacious adjoining terrace. At the rear there is a hall with separate toilet with fountain, an internal storage room with washing machine connection and a staircase to the sleeping floor.