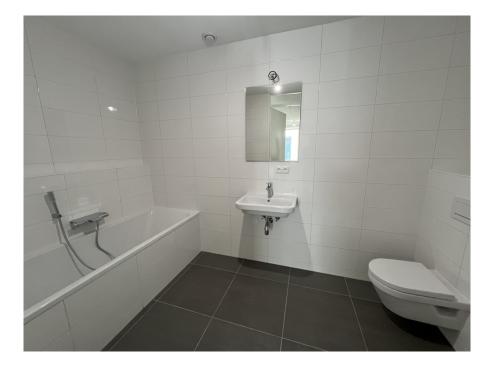

Mezzanine floor: Spacious landing with access to all areas. The three bedrooms are located at the front together with the storage room. At the back you find the bathroom with toilet, bath, shower and sink.