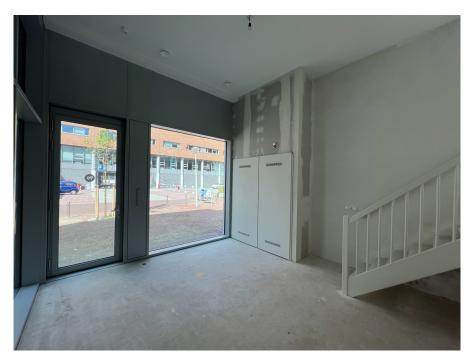

### A first impression

Great living in a sustainable 'Stadswoning woning' completely surrounded by greenery in an up-and-coming neighbourhood!

This beautiful new-build apartment (138 m2) spread over two floors is part of the sustainable new-build project VERTICAL and has a living floor with open kitchen, 3 bedrooms, bathroom, separate toilet, storage room and terrace (approx. 14 m2) and is located on a stone's throw from Sloterdijk Station.

### Details of amenities

The apartment is located in the middle and lowest tower, Vertical Center, divided over the ground floor and the mezzanine floor.

Ground floor: Direct access to the spacious living room. The living room is a playful space with a difference in height, open kitchen and a spacious adjoining terrace. At the rear there is a hall with separate toilet with fountain, an internal storage room with washing machine connection and a staircase to the sleeping floor.