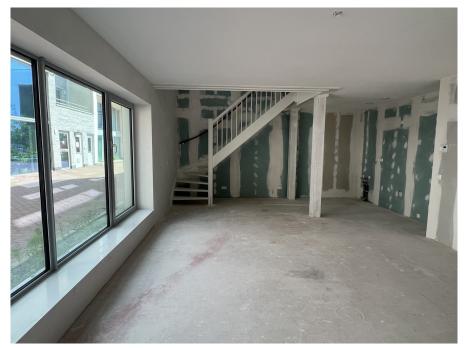

### A first impression

Great living in a sustainable 'Stadswoning woning' completely surrounded by greenery in an up-and-coming neighbourhood!

This beautiful new-build apartment (138 m2) spread over two floors is part of the sustainable new-build project VERTICAL and has a living floor with open kitchen, 3 bedrooms, bathroom, separate toilet, storage room and terrace (approx. 14 m2) and is located on a stone's throw from Sloterdijk Station.

### Details of amenities

The apartment is located in the middle and lowest tower, Vertical Center, divided over the ground floor and the mezzanine floor.

Ground floor: Direct access to the spacious living room. The living room is a playful space with a difference in height, open kitchen and a spacious adjoining terrace. At the rear there is a hall with separate toilet with fountain, an internal storage room with washing machine connection and a staircase to the sleeping floor.