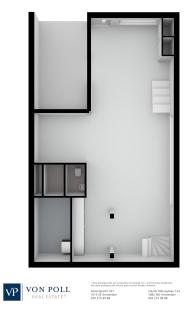

### Details of amenities

The apartment is located in the middle and lowest tower, Vertical Center, divided over the ground floor and the mezzanine floor.

Ground floor: Direct access to the spacious living room. The living room is a playful space with a difference in height, open kitchen and a spacious adjoining terrace. At the rear there is a hall with separate toilet with fountain, an internal storage room with washing machine connection and a staircase to the sleeping floor.

Mezzanine floor: Spacious landing with access to all areas. The three bedrooms are located at the front together with the storage room. At the back you find the bathroom with toilet, bath, shower and sink.