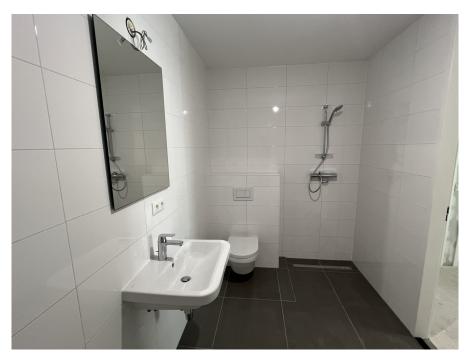

### Details of amenities

The apartment is located in the middle and lowest tower, Vertical Center, divided over the ground floor and the mezzanine floor.

Ground floor: Direct access to the spacious living room. The living room is a playful space with a difference in height, open kitchen and a spacious adjoining terrace. At the rear there is a hall with separate toilet with fountain, an internal storage room with washing machine connection and a staircase to the sleeping floor.

Mezzanine floor: Spacious landing with access to all areas. The three bedrooms are located at the front together with the storage room. At the back you find the bathroom with toilet, bath, shower and sink.