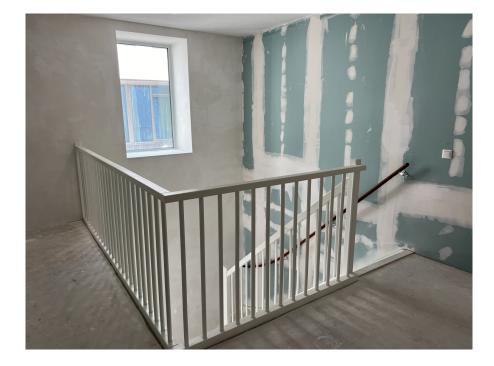

### Details of amenities

The apartment is located in the middle and lowest tower, Vertical Center, divided over the ground floor and the mezzanine floor.

Ground floor: Direct access to the spacious living room. The living room is a playful space with a difference in height, open kitchen and a spacious adjoining terrace. At the rear there is a hall with separate toilet with fountain, an internal storage room with washing machine connection and a staircase to the sleeping floor.

Mezzanine floor: Spacious landing with access to all areas. The three bedrooms are located at the front together with the storage room. At the back you find the bathroom with toilet, bath, shower and sink.