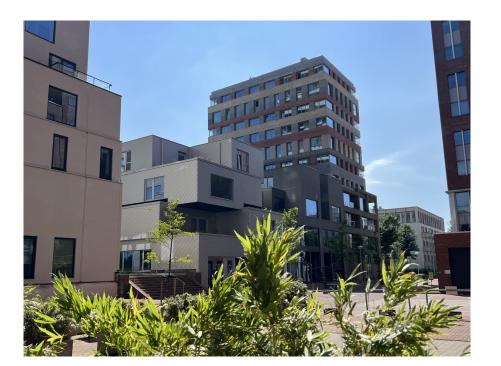

### A first impression

Great living in a sustainable 'Stadswoning woning' completely surrounded by greenery in an up-and-coming neighbourhood!

This beautiful new-build apartment (138 m2) spread over two floors is part of the sustainable new-build project VERTICAL and has a living floor with open kitchen, 3 bedrooms, bathroom, separate toilet, storage room and terrace (approx. 14 m2) and is located on a stone's throw from Sloterdijk Station.

#### **VERTICAL** Project

This garden home is part of the "VERTICAL" project, which consists of three sub-areas: "East" with a tall tower with 112 apartments, "Center" with 14 town and garden homes in low-rise buildings, and a mid-rise tower "West" with 42 rental homes. Designed by five Dutch architects, the project meets contemporary sustainability requirements, making VERTICAL one of the most sustainable buildings in the Netherlands. Great attention has been paid to outdoor space and workplaces, with green facades and roof gardens that help reduce heating of the building. The icing on the cake is the "shared living" concept, which allows you to meet friends or neighbors on a floor in the residential tower. The complex also features a gym, shared work space and 2 bookable guest room.