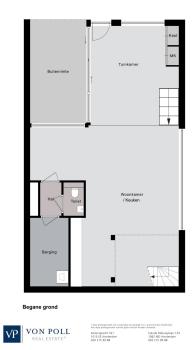

### Details of amenities

The apartment is located in the middle and lowest tower, Vertical Center, divided over the ground floor and the mezzanine floor.

Ground floor: Direct access to the spacious living room. The living room is a playful space with a difference in height, open kitchen and a spacious adjoining terrace. At the rear there is a hall with separate toilet with fountain, an internal storage room with washing machine connection and a staircase to the sleeping floor.