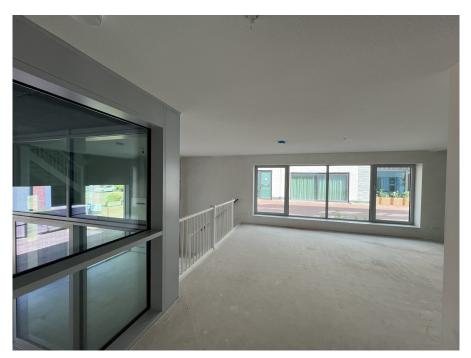

### A first impression

Great living in a sustainable 'Stadswoning woning' completely surrounded by greenery in an up-and-coming neighbourhood!

This beautiful new-build apartment (138 m2) spread over two floors is part of the sustainable new-build project VERTICAL and has a living floor with open kitchen, 3 bedrooms, bathroom, separate toilet, storage room and terrace (approx. 14 m2) and is located on a stone's throw from Sloterdijk Station.

### Details of amenities

The apartment is located in the middle and lowest tower, Vertical Center, divided over the ground floor and the mezzanine floor.

Ground floor: Direct access to the spacious living room. The living room is a playful space with a difference in height, open kitchen and a spacious adjoining terrace. At the rear there is a hall with separate toilet with fountain, an internal storage room with washing machine connection and a staircase to the sleeping floor.

Mezzanine floor: Spacious landing with access to all areas. The three bedrooms are located at the front together with the storage room. At the back you find the bathroom with toilet, bath, shower and sink.