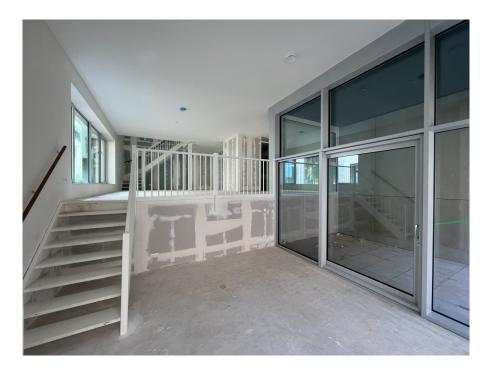

### A first impression

Great living in a sustainable 'Stadswoning woning' completely surrounded by greenery in an up-and-coming neighbourhood!

This beautiful new-build apartment (138 m2) spread over two floors is part of the sustainable new-build project VERTICAL and has a living floor with open kitchen, 3 bedrooms, bathroom, separate toilet, storage room and terrace (approx. 14 m2) and is located on a stone's throw from Sloterdijk Station.

### Details of amenities

The apartment is located in the middle and lowest tower, Vertical Center, divided over the ground floor and the mezzanine floor.

Ground floor: Direct access to the spacious living room. The living room is a playful space with a difference in height, open kitchen and a spacious adjoining terrace. At the rear there is a hall with separate toilet with fountain, an internal storage room with washing machine connection and a staircase to the sleeping floor.

Mezzanine floor: Spacious landing with access to all areas. The three bedrooms are located at the front together with the storage room. At the back you find the bathroom with toilet, bath, shower and sink.