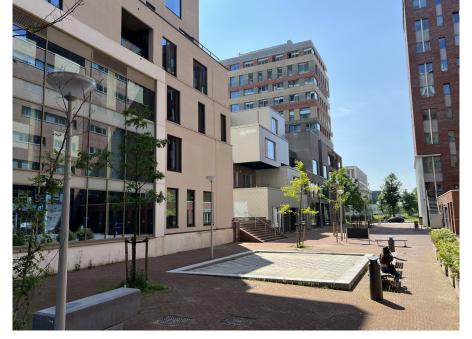

### A first impression

Great living in a sustainable 'Stadswoning woning' completely surrounded by greenery in an up-and-coming neighbourhood!

This beautiful new-build apartment (138 m2) spread over two floors is part of the sustainable new-build project VERTICAL and has a living floor with open kitchen, 3 bedrooms, bathroom, separate toilet, storage room and terrace (approx. 14 m2) and is located on a stone's throw from Sloterdijk Station.

### Details of amenities

The apartment is located in the middle and lowest tower, Vertical Center, divided over the ground floor and the mezzanine floor.

Ground floor: Direct access to the spacious living room. The living room is a playful space with a difference in height, open kitchen and a spacious adjoining terrace. At the rear there is a hall with separate toilet with fountain, an internal storage room with washing machine connection and a staircase to the sleeping floor.

### All about the location

This apartment is located in the rapidly changing area around Sloterdijk Station in Amsterdam-West. What was once a monocultural location is now growing into a mixed living and working area, a true hub location. Here you live comfortably and can easily get anywhere. VERTICAL is within walking distance of train, bus and metro station Amsterdam-Sloterdijk. Within fifteen minutes you are at Schiphol Airport or in the bustling center of Amsterdam. A ten-minute bike ride takes you to Westerpark, and within a halfhour drive are the beautiful beaches for a relaxing day by the sea.