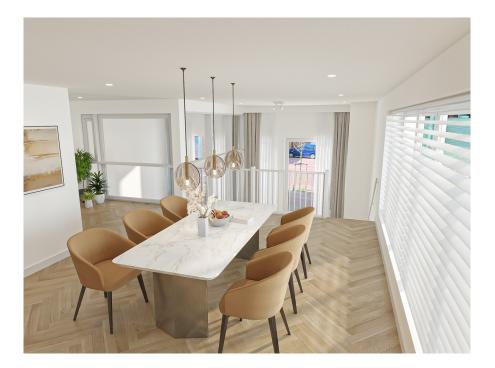

### Details of amenities

The apartment is located in the middle and lowest tower, Vertical Center, divided over the ground floor and the mezzanine floor.

Ground floor: Direct access to the spacious living room. The living room is a playful space with a difference in height, open kitchen and a spacious adjoining terrace. At the rear there is a hall with separate toilet with fountain, an internal storage room with washing machine connection and a staircase to the sleeping floor.

Mezzanine floor: Spacious landing with access to all areas. The three bedrooms are located at the front together with the storage room. At the back you find the bathroom with toilet, bath, shower and sink.