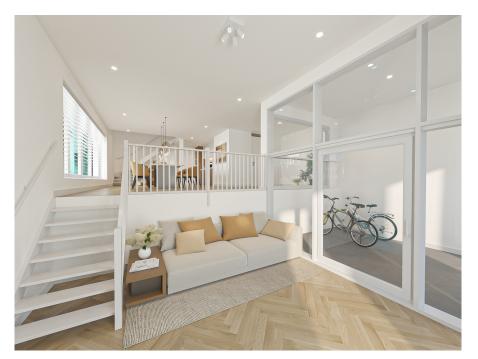

### Details of amenities

The apartment is located in the middle and lowest tower, Vertical Center, divided over the ground floor and the mezzanine floor.

Ground floor: Direct access to the spacious living room. The living room is a playful space with a difference in height, open kitchen and a spacious adjoining terrace. At the rear there is a hall with separate toilet with fountain, an internal storage room with washing machine connection and a staircase to the sleeping floor.

Mezzanine floor: Spacious landing with access to all areas. The three bedrooms are located at the front together with the storage room. At the back you find the bathroom with toilet, bath, shower and sink.