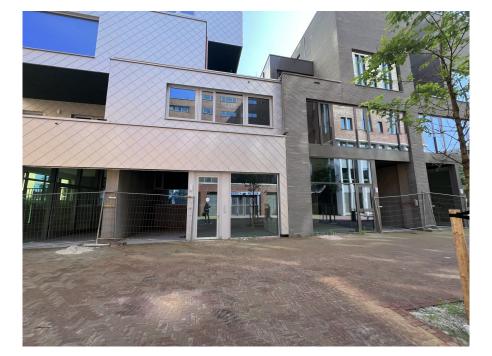

### Details of amenities

The apartment is located in the middle and lowest tower, Vertical Center, divided over the ground floor and the mezzanine floor.

Ground floor: Direct access to the spacious living room. The living room is a playful space with a difference in height, open kitchen and a spacious adjoining terrace. At the rear there is a hall with separate toilet with fountain, an internal storage room with washing machine connection and a staircase to the sleeping floor.