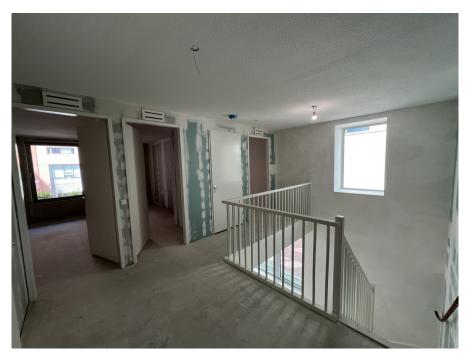

### A first impression

Great living in a sustainable 'Stadswoning woning' completely surrounded by greenery in an up-and-coming neighbourhood!

This beautiful new-build apartment (138 m2) spread over two floors is part of the sustainable new-build project VERTICAL and has a living floor with open kitchen, 3 bedrooms, bathroom, separate toilet, storage room and terrace (approx. 14 m2) and is located on a stone's throw from Sloterdijk Station.

### Details of amenities

The apartment is located in the middle and lowest tower, Vertical Center, divided over the ground floor and the mezzanine floor.

Ground floor: Direct access to the spacious living room. The living room is a playful space with a difference in height, open kitchen and a spacious adjoining terrace. At the rear there is a hall with separate toilet with fountain, an internal storage room with washing machine connection and a staircase to the sleeping floor.

Mezzanine floor: Spacious landing with access to all areas. The three bedrooms are located at the front together with the storage room. At the back you find the bathroom with toilet, bath, shower and sink.