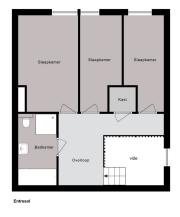

Mezzanine floor: Spacious landing with access to all areas. The three bedrooms are located at the front together with the storage room. At the back you find the bathroom with toilet, bath, shower and sink.