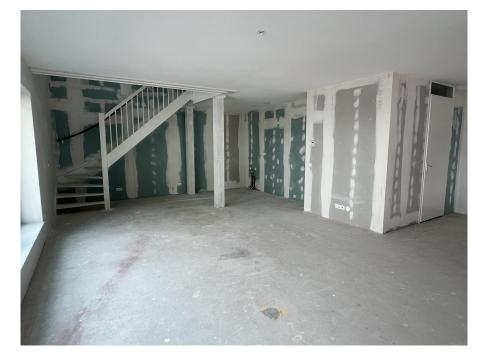

### Details of amenities

The apartment is located in the middle and lowest tower, Vertical Center, divided over the ground floor and the mezzanine floor.

Ground floor: Direct access to the spacious living room. The living room is a playful space with a difference in height, open kitchen and a spacious adjoining terrace. At the rear there is a hall with separate toilet with fountain, an internal storage room with washing machine connection and a staircase to the sleeping floor.

Mezzanine floor: Spacious landing with access to all areas. The three bedrooms are located at the front together with the storage room. At the back you find the bathroom with toilet, bath, shower and sink.