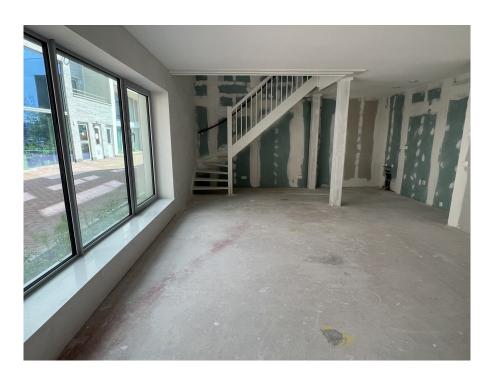

### Details of amenities

The apartment is located in the middle and lowest tower, Vertical Center, divided over the ground floor and the mezzanine floor.

Ground floor: Direct access to the spacious living room. The living room is a playful space with a difference in height, open kitchen and a spacious adjoining terrace. At the rear there is a hall with separate toilet with fountain, an internal storage room with washing machine connection and a staircase to the sleeping floor.

Mezzanine floor: Spacious landing with access to all areas. The three bedrooms are located at the front together with the storage room. At the back you find the bathroom with toilet, bath, shower and sink.