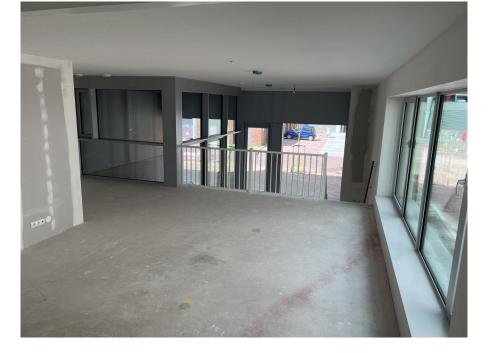

### A first impression

Great living in a sustainable 'Stadswoning woning' completely surrounded by greenery in an up-and-coming neighbourhood!

This beautiful new-build apartment (138 m2) spread over two floors is part of the sustainable new-build project VERTICAL and has a living floor with open kitchen, 3 bedrooms, bathroom, separate toilet, storage room and terrace (approx. 14 m2) and is located on a stone's throw from Sloterdijk Station.

### Details of amenities

The apartment is located in the middle and lowest tower, Vertical Center, divided over the ground floor and the mezzanine floor.

Ground floor: Direct access to the spacious living room. The living room is a playful space with a difference in height, open kitchen and a spacious adjoining terrace. At the rear there is a hall with separate toilet with fountain, an internal storage room with washing machine connection and a staircase to the sleeping floor.

Mezzanine floor: Spacious landing with access to all areas. The three bedrooms are located at the front together with the storage room. At the back you find the bathroom with toilet, bath, shower and sink.