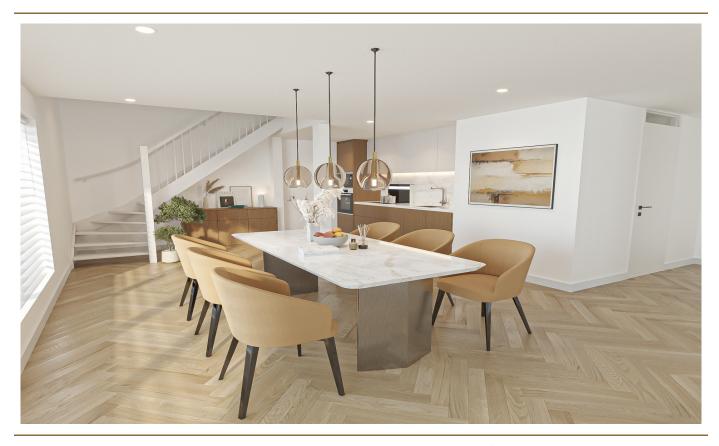

### A first impression

Great living in a sustainable 'Stadswoning woning' completely surrounded by greenery in an up-and-coming neighbourhood!

This beautiful new-build apartment (138 m2) spread over two floors is part of the sustainable new-build project VERTICAL and has a living floor with open kitchen, 3 bedrooms, bathroom, separate toilet, storage room and terrace (approx. 14 m2) and is located on a stone's throw from Sloterdijk Station.

### Details of amenities

The apartment is located in the middle and lowest tower, Vertical Center, divided over the ground floor and the mezzanine floor.

Ground floor: Direct access to the spacious living room. The living room is a playful space with a difference in height, open kitchen and a spacious adjoining terrace. At the rear there is a hall with separate toilet with fountain, an internal storage room with washing machine connection and a staircase to the sleeping floor.