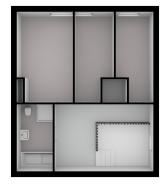

### A first impression

Great living in a sustainable 'Stadswoning woning' completely surrounded by greenery in an up-and-coming neighbourhood!

This beautiful new-build apartment (138 m2) spread over two floors is part of the sustainable new-build project VERTICAL and has a living floor with open kitchen, 3 bedrooms, bathroom, separate toilet, storage room and terrace (approx. 14 m2) and is located on a stone's throw from Sloterdijk Station.

### Details of amenities

The apartment is located in the middle and lowest tower, Vertical Center, divided over the ground floor and the mezzanine floor.

Ground floor: Direct access to the spacious living room. The living room is a playful space with a difference in height, open kitchen and a spacious adjoining terrace. At the rear there is a hall with separate toilet with fountain, an internal storage room with washing machine connection and a staircase to the sleeping floor.

Mezzanine floor: Spacious landing with access to all areas. The three bedrooms are located at the front together with the storage room. At the back you find the bathroom with toilet, bath, shower and sink.