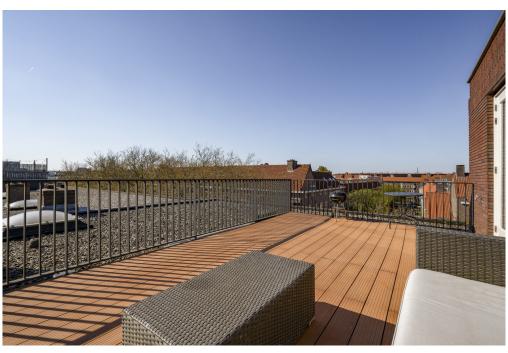

### Details of amenities

Common entrance on the ground floor, with the elevator to the fifth floor, via the gallery to the apartment that is located at the end.

Entrance, hallway with access to all rooms, 3 (bed)rooms of 15m2, 8m2 and 9m2 respectively. The last room gives access to the sunny roof terrace of 27 m2 located on the West.

From the terrace you have beautiful views over Amsterdam.

On the other side of the apartment is the spacious and very bright living room with modern open kitchen. The kitchen with island is equipped with a dishwasher, 5-burner stove, fridge/freezer and recirculation hood. The living room offers enough space for a sitting and dining arrangement.