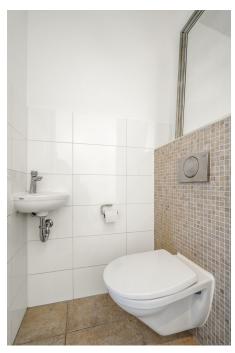

In the middle of the apartment is the bathroom with a bath, shower, double sink with furniture and towel radiator. There is also a spacious laundry or boiler room and a separate toilet.

There is a solid wooden floor throughout the apartment and in the basement there is a private parking space and a separate storage room of 4m2.