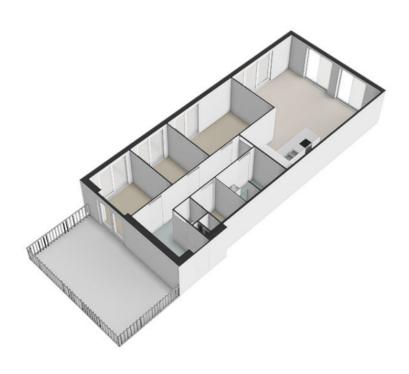

### A first impression

Unique and very bright penthouse located on the fifth floor of the modern residential complex De Watergeus! The apartment is 100 m2 and has 3 spacious (bed)rooms, a bright living room with open kitchen, a beautiful roof terrace, a parking space, a storage room and is accessible by elevator.

### Details of amenities

Common entrance on the ground floor, with the elevator to the fifth floor, via the gallery to the apartment that is located at the end.

Entrance, hallway with access to all rooms, 3 (bed)rooms of 15m2, 8m2 and 9m2 respectively. The last room gives access to the sunny roof terrace of 27 m2 located on the West.

From the terrace you have beautiful views over Amsterdam.

On the other side of the apartment is the spacious and very bright living room with modern open kitchen. The kitchen with island is equipped with a dishwasher, 5-burner stove, fridge/freezer and recirculation hood. The living room offers enough space for a sitting and dining arrangement.

In the middle of the apartment is the bathroom with a bath, shower, double sink with furniture and towel radiator. There is also a spacious laundry or boiler room and a separate toilet.

There is a solid wooden floor throughout the apartment and in the basement there is a private parking space and a separate storage room of 4m2.