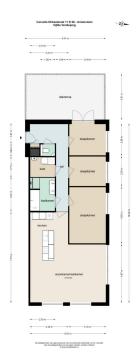

### A first impression

Unique and very bright penthouse located on the fifth floor of the modern residential complex De Watergeus! The apartment is 100 m2 and has 3 spacious (bed)rooms, a bright living room with open kitchen, a beautiful roof terrace, a parking space, a storage room and is accessible by elevator.

### Details of amenities

Common entrance on the ground floor, with the elevator to the fifth floor, via the gallery to the apartment that is located at the end.

Entrance, hallway with access to all rooms, 3 (bed)rooms of 15m2, 8m2 and 9m2 respectively. The last room gives access to the sunny roof terrace of 27 m2 located on the West.

From the terrace you have beautiful views over Amsterdam.

On the other side of the apartment is the spacious and very bright living room with modern open kitchen. The kitchen with island is equipped with a dishwasher, 5-burner stove, fridge/freezer and recirculation hood. The living room offers enough space for a sitting and dining arrangement.

In the middle of the apartment is the bathroom with a bath, shower, double sink with furniture and towel radiator. There is also a spacious laundry or boiler room and a separate toilet.

There is a solid wooden floor throughout the apartment and in the basement there is a private parking space and a separate storage room of 4m2.