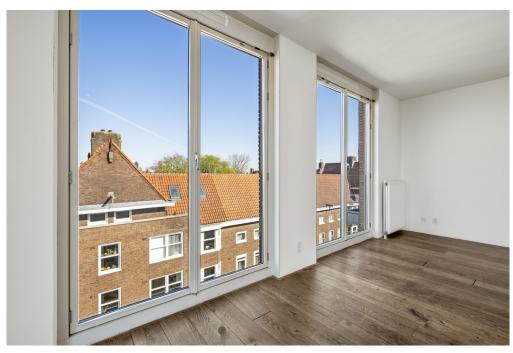

### A first impression

Unique and very bright penthouse located on the fifth floor of the modern residential complex De Watergeus! The apartment is 100 m2 and has 3 spacious (bed)rooms, a bright living room with open kitchen, a beautiful roof terrace, a parking space, a storage room and is accessible by elevator.

From the terrace you have beautiful views over Amsterdam.

On the other side of the apartment is the spacious and very bright living room with modern open kitchen. The kitchen with island is equipped with a dishwasher, 5-burner stove, fridge/freezer and recirculation hood. The living room offers enough space for a sitting and dining arrangement.