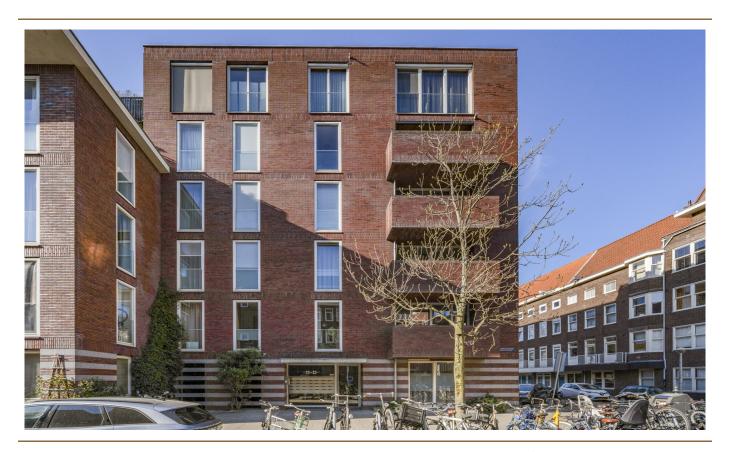

### A first impression

Unique and very bright penthouse located on the fifth floor of the modern residential complex De Watergeus! The apartment is 100 m2 and has 3 spacious (bed)rooms, a bright living room with open kitchen, a beautiful roof terrace, a parking space, a storage room and is accessible by elevator.

Located on PRIVATE LAND in the middle of the Baarsjes of Amsterdam West.