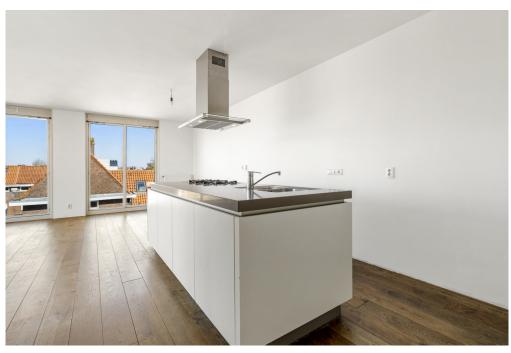

From the terrace you have beautiful views over Amsterdam.

On the other side of the apartment is the spacious and very bright living room with modern open kitchen. The kitchen with island is equipped with a dishwasher, 5-burner stove, fridge/freezer and recirculation hood. The living room offers enough space for a sitting and dining arrangement.