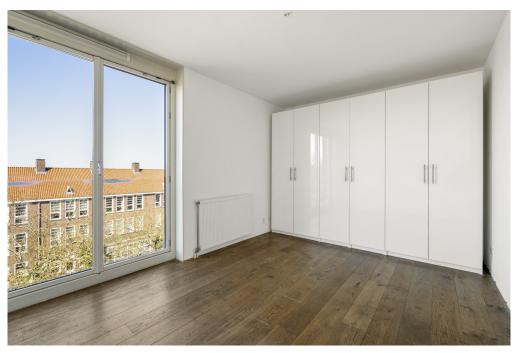

### Details of amenities

Common entrance on the ground floor, with the elevator to the fifth floor, via the gallery to the apartment that is located at the end.

Entrance, hallway with access to all rooms, 3 (bed)rooms of 15m2, 8m2 and 9m2 respectively. The last room gives access to the sunny roof terrace of 27 m2 located on the West.