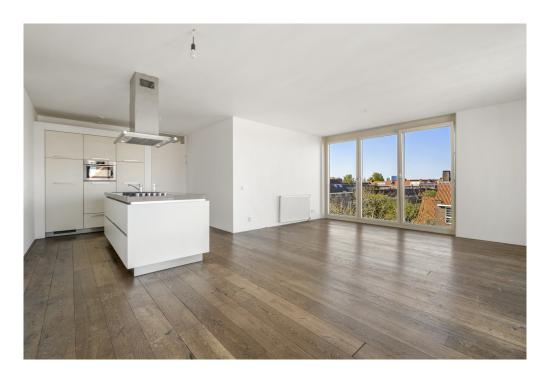

From the terrace you have beautiful views over Amsterdam.

On the other side of the apartment is the spacious and very bright living room with modern open kitchen. The kitchen with island is equipped with a dishwasher, 5-burner stove, fridge/freezer and recirculation hood. The living room offers enough space for a sitting and dining arrangement.