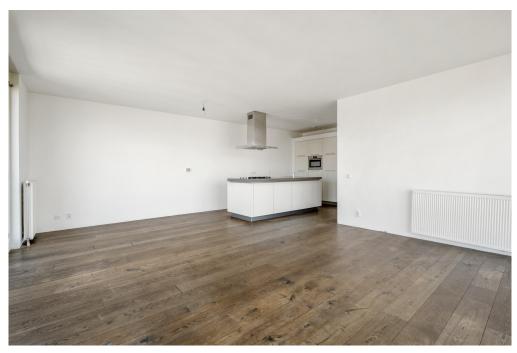

From the terrace you have beautiful views over Amsterdam.

On the other side of the apartment is the spacious and very bright living room with modern open kitchen. The kitchen with island is equipped with a dishwasher, 5-burner stove, fridge/freezer and recirculation hood. The living room offers enough space for a sitting and dining arrangement.

In the middle of the apartment is the bathroom with a bath, shower, double sink with furniture and towel radiator. There is also a spacious laundry or boiler room and a separate toilet.

There is a solid wooden floor throughout the apartment and in the basement there is a private parking space and a separate storage room of 4m2.