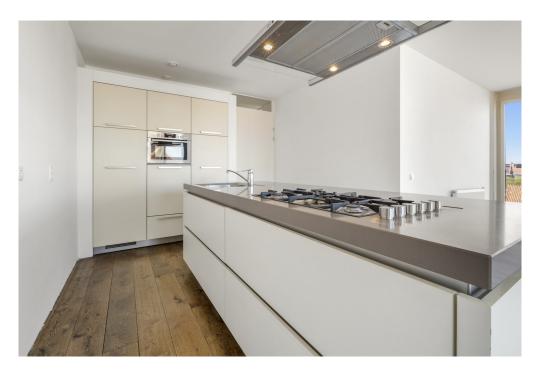

From the terrace you have beautiful views over Amsterdam.

On the other side of the apartment is the spacious and very bright living room with modern open kitchen. The kitchen with island is equipped with a dishwasher, 5-burner stove, fridge/freezer and recirculation hood. The living room offers enough space for a sitting and dining arrangement.

In the middle of the apartment is the bathroom with a bath, shower, double sink with furniture and towel radiator. There is also a spacious laundry or boiler room and a separate toilet.

There is a solid wooden floor throughout the apartment and in the basement there is a private parking space and a separate storage room of 4m2.