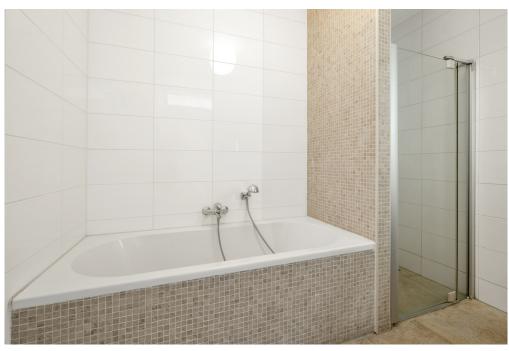

In the middle of the apartment is the bathroom with a bath, shower, double sink with furniture and towel radiator. There is also a spacious laundry or boiler room and a separate toilet.

There is a solid wooden floor throughout the apartment and in the basement there is a private parking space and a separate storage room of 4m2.