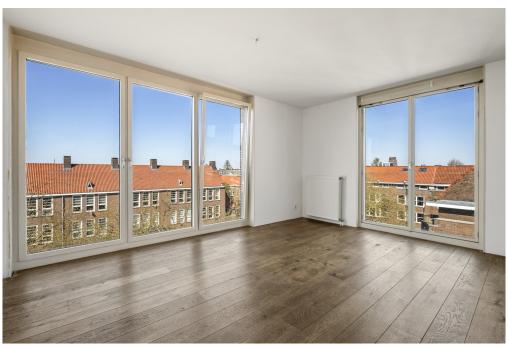

From the terrace you have beautiful views over Amsterdam.

On the other side of the apartment is the spacious and very bright living room with modern open kitchen. The kitchen with island is equipped with a dishwasher, 5-burner stove, fridge/freezer and recirculation hood. The living room offers enough space for a sitting and dining arrangement.