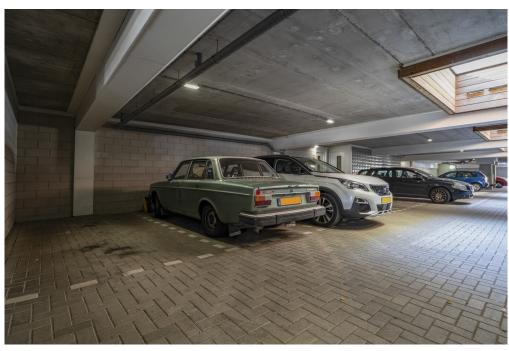

In the middle of the apartment is the bathroom with a bath, shower, double sink with furniture and towel radiator. There is also a spacious laundry or boiler room and a separate toilet.

There is a solid wooden floor throughout the apartment and in the basement there is a private parking space and a separate storage room of 4m2.