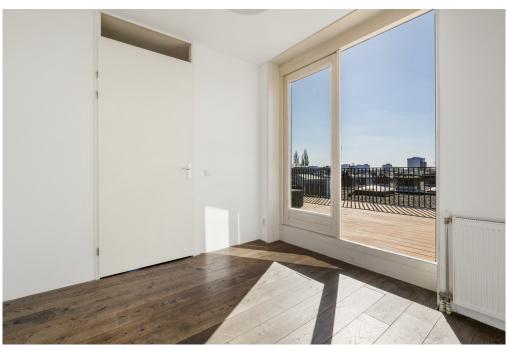

### A first impression

Unique and very bright penthouse located on the fifth floor of the modern residential complex De Watergeus! The apartment is 100 m2 and has 3 spacious (bed)rooms, a bright living room with open kitchen, a beautiful roof terrace, a parking space, a storage room and is accessible by elevator.

### Details of amenities

Common entrance on the ground floor, with the elevator to the fifth floor, via the gallery to the apartment that is located at the end.

Entrance, hallway with access to all rooms, 3 (bed)rooms of 15m2, 8m2 and 9m2 respectively. The last room gives access to the sunny roof terrace of 27 m2 located on the West.

In the middle of the apartment is the bathroom with a bath, shower, double sink with furniture and towel radiator. There is also a spacious laundry or boiler room and a separate toilet.

There is a solid wooden floor throughout the apartment and in the basement there is a private parking space and a separate storage room of 4m2.