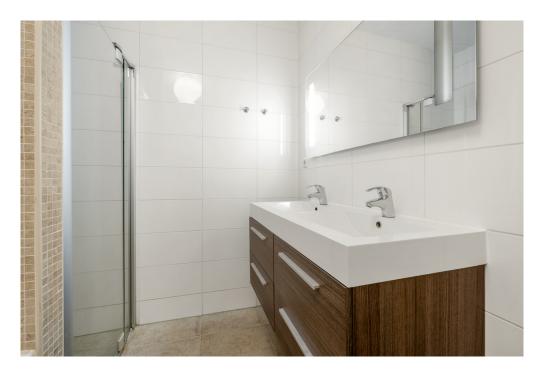

In the middle of the apartment is the bathroom with a bath, shower, double sink with furniture and towel radiator. There is also a spacious laundry or boiler room and a separate toilet.

There is a solid wooden floor throughout the apartment and in the basement there is a private parking space and a separate storage room of 4m2.