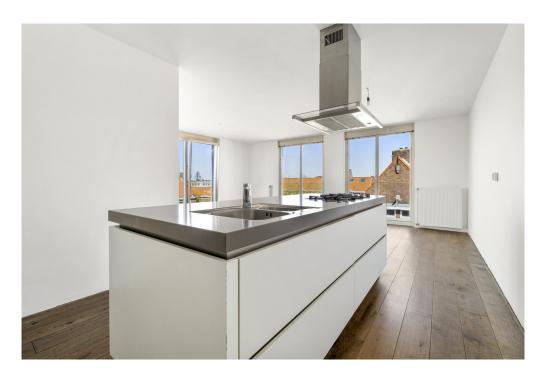

### Details of amenities

Common entrance on the ground floor, with the elevator to the fifth floor, via the gallery to the apartment that is located at the end.

Entrance, hallway with access to all rooms, 3 (bed)rooms of 15m2, 8m2 and 9m2 respectively. The last room gives access to the sunny roof terrace of 27 m2 located on the West.

From the terrace you have beautiful views over Amsterdam.

On the other side of the apartment is the spacious and very bright living room with modern open kitchen. The kitchen with island is equipped with a dishwasher, 5-burner stove, fridge/freezer and recirculation hood. The living room offers enough space for a sitting and dining arrangement.