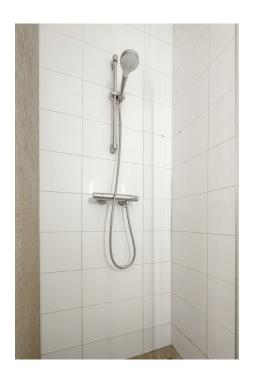

In the middle of the apartment is the bathroom with a bath, shower, double sink with furniture and towel radiator. There is also a spacious laundry or boiler room and a separate toilet.

There is a solid wooden floor throughout the apartment and in the basement there is a private parking space and a separate storage room of 4m2.