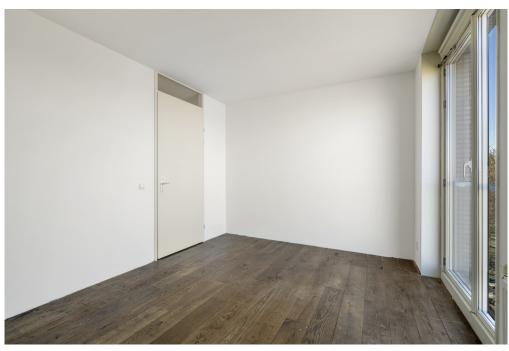

### Details of amenities

Common entrance on the ground floor, with the elevator to the fifth floor, via the gallery to the apartment that is located at the end.

Entrance, hallway with access to all rooms, 3 (bed)rooms of 15m2, 8m2 and 9m2 respectively. The last room gives access to the sunny roof terrace of 27 m2 located on the West.

From the terrace you have beautiful views over Amsterdam.

On the other side of the apartment is the spacious and very bright living room with modern open kitchen. The kitchen with island is equipped with a dishwasher, 5-burner stove, fridge/freezer and recirculation hood. The living room offers enough space for a sitting and dining arrangement.