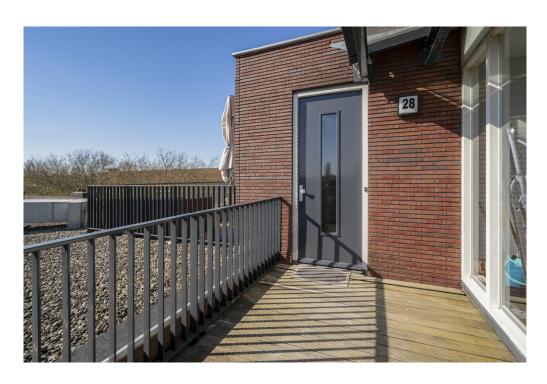

### Details of amenities

Common entrance on the ground floor, with the elevator to the fifth floor, via the gallery to the apartment that is located at the end.

Entrance, hallway with access to all rooms, 3 (bed)rooms of 15m2, 8m2 and 9m2 respectively. The last room gives access to the sunny roof terrace of 27 m2 located on the West.

From the terrace you have beautiful views over Amsterdam.

On the other side of the apartment is the spacious and very bright living room with modern open kitchen. The kitchen with island is equipped with a dishwasher, 5-burner stove, fridge/freezer and recirculation hood. The living room offers enough space for a sitting and dining arrangement.