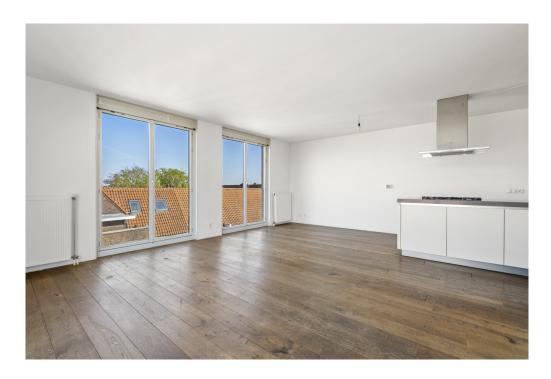

From the terrace you have beautiful views over Amsterdam.

On the other side of the apartment is the spacious and very bright living room with modern open kitchen. The kitchen with island is equipped with a dishwasher, 5-burner stove, fridge/freezer and recirculation hood. The living room offers enough space for a sitting and dining arrangement.