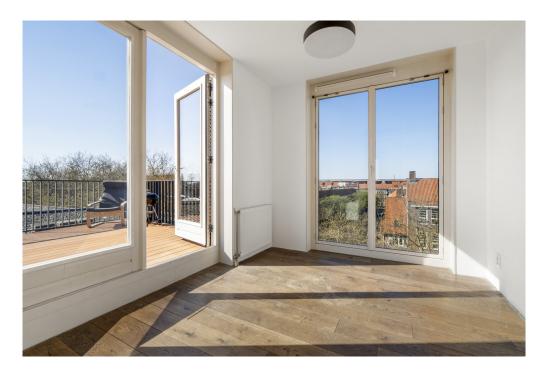

### Details of amenities

Common entrance on the ground floor, with the elevator to the fifth floor, via the gallery to the apartment that is located at the end.

Entrance, hallway with access to all rooms, 3 (bed)rooms of 15m2, 8m2 and 9m2 respectively. The last room gives access to the sunny roof terrace of 27 m2 located on the West.

From the terrace you have beautiful views over Amsterdam.

On the other side of the apartment is the spacious and very bright living room with modern open kitchen. The kitchen with island is equipped with a dishwasher, 5-burner stove, fridge/freezer and recirculation hood. The living room offers enough space for a sitting and dining arrangement.