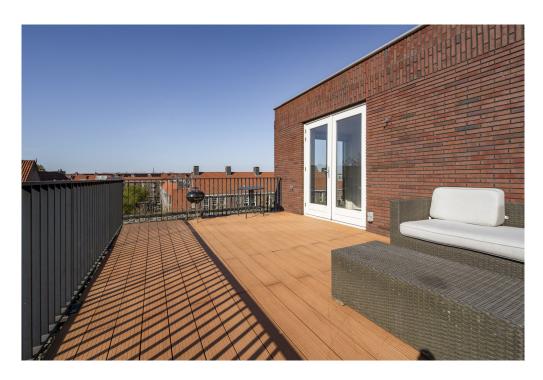

### Details of amenities

Common entrance on the ground floor, with the elevator to the fifth floor, via the gallery to the apartment that is located at the end.

Entrance, hallway with access to all rooms, 3 (bed)rooms of 15m2, 8m2 and 9m2 respectively. The last room gives access to the sunny roof terrace of 27 m2 located on the West.

From the terrace you have beautiful views over Amsterdam.

On the other side of the apartment is the spacious and very bright living room with modern open kitchen. The kitchen with island is equipped with a dishwasher, 5-burner stove, fridge/freezer and recirculation hood. The living room offers enough space for a sitting and dining arrangement.