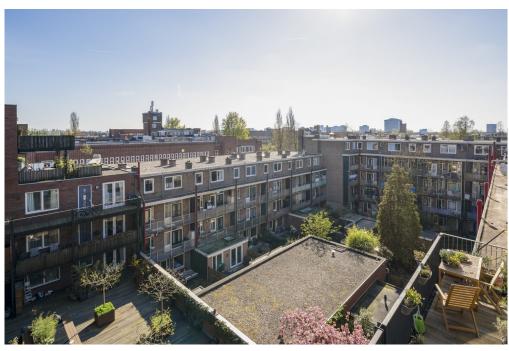

### A first impression

Unique and very bright penthouse located on the fifth floor of the modern residential complex De Watergeus! The apartment is 100 m2 and has 3 spacious (bed)rooms, a bright living room with open kitchen, a beautiful roof terrace, a parking space, a storage room and is accessible by elevator.

### Details of amenities

Common entrance on the ground floor, with the elevator to the fifth floor, via the gallery to the apartment that is located at the end.

Entrance, hallway with access to all rooms, 3 (bed)rooms of 15m2, 8m2 and 9m2 respectively. The last room gives access to the sunny roof terrace of 27 m2 located on the West.

From the terrace you have beautiful views over Amsterdam.

On the other side of the apartment is the spacious and very bright living room with modern open kitchen. The kitchen with island is equipped with a dishwasher, 5-burner stove, fridge/freezer and recirculation hood. The living room offers enough space for a sitting and dining arrangement.