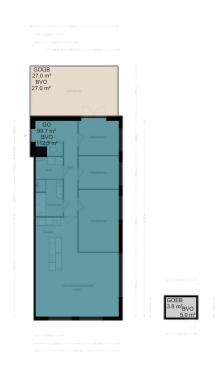

### Details of amenities

Common entrance on the ground floor, with the elevator to the fifth floor, via the gallery to the apartment that is located at the end.

Entrance, hallway with access to all rooms, 3 (bed)rooms of 15m2, 8m2 and 9m2 respectively. The last room gives access to the sunny roof terrace of 27 m2 located on the West.

In the middle of the apartment is the bathroom with a bath, shower, double sink with furniture and towel radiator. There is also a spacious laundry or boiler room and a separate toilet.

There is a solid wooden floor throughout the apartment and in the basement there is a private parking space and a separate storage room of 4m2.

#### Particularities:

- Residential complex 'Watergeus' from 2008
- Penthouse of 100m2
- Terrace on the West of 27m2
- Including parking space and separate storage of 4m2
- Situated on private land
- Energy label B
- Good and professional VvE (Pro VvE Beheer)
- MJOP available
- Apartment has a wooden floor
- Service costs approx. € 270,- per month;
- Delivery in consultation, can be soon