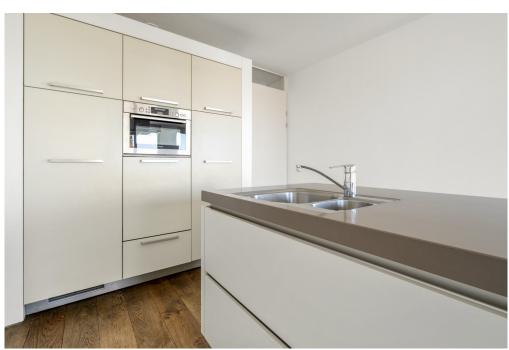

From the terrace you have beautiful views over Amsterdam.

On the other side of the apartment is the spacious and very bright living room with modern open kitchen. The kitchen with island is equipped with a dishwasher, 5-burner stove, fridge/freezer and recirculation hood. The living room offers enough space for a sitting and dining arrangement.

In the middle of the apartment is the bathroom with a bath, shower, double sink with furniture and towel radiator. There is also a spacious laundry or boiler room and a separate toilet.

There is a solid wooden floor throughout the apartment and in the basement there is a private parking space and a separate storage room of 4m2.