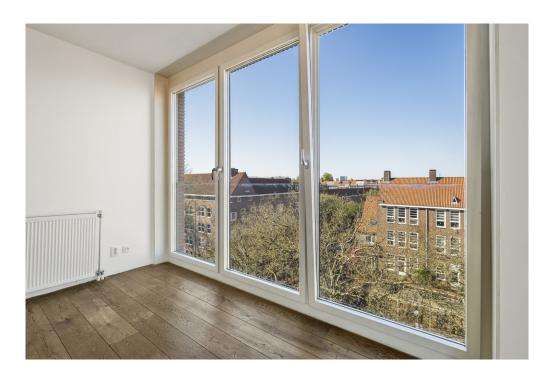

From the terrace you have beautiful views over Amsterdam.

On the other side of the apartment is the spacious and very bright living room with modern open kitchen. The kitchen with island is equipped with a dishwasher, 5-burner stove, fridge/freezer and recirculation hood. The living room offers enough space for a sitting and dining arrangement.