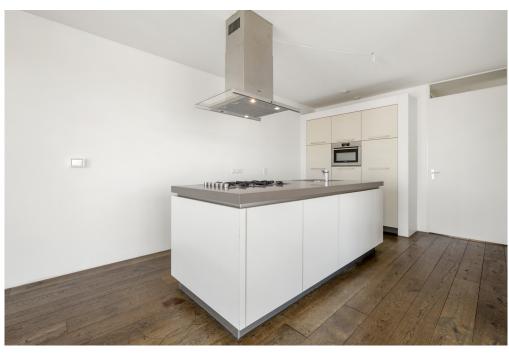

From the terrace you have beautiful views over Amsterdam.

On the other side of the apartment is the spacious and very bright living room with modern open kitchen. The kitchen with island is equipped with a dishwasher, 5-burner stove, fridge/freezer and recirculation hood. The living room offers enough space for a sitting and dining arrangement.

In the middle of the apartment is the bathroom with a bath, shower, double sink with furniture and towel radiator. There is also a spacious laundry or boiler room and a separate toilet.

There is a solid wooden floor throughout the apartment and in the basement there is a private parking space and a separate storage room of 4m2.