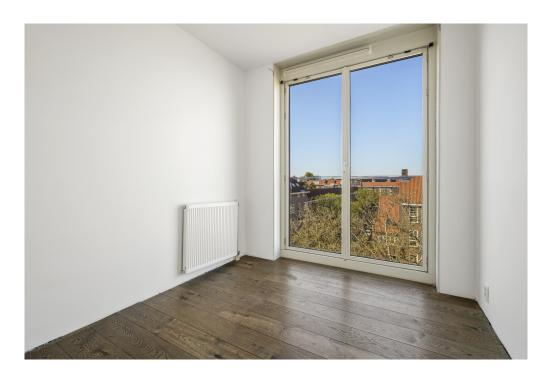

### Details of amenities

Common entrance on the ground floor, with the elevator to the fifth floor, via the gallery to the apartment that is located at the end.

Entrance, hallway with access to all rooms, 3 (bed)rooms of 15m2, 8m2 and 9m2 respectively. The last room gives access to the sunny roof terrace of 27 m2 located on the West.

From the terrace you have beautiful views over Amsterdam.

On the other side of the apartment is the spacious and very bright living room with modern open kitchen. The kitchen with island is equipped with a dishwasher, 5-burner stove, fridge/freezer and recirculation hood. The living room offers enough space for a sitting and dining arrangement.