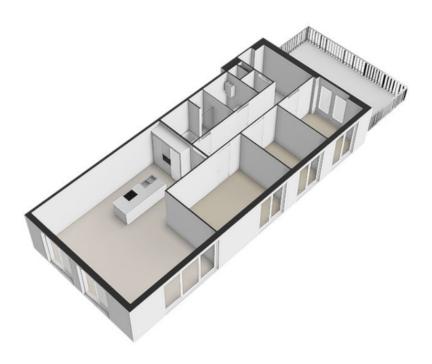

### A first impression

Unique and very bright penthouse located on the fifth floor of the modern residential complex De Watergeus! The apartment is 100 m2 and has 3 spacious (bed)rooms, a bright living room with open kitchen, a beautiful roof terrace, a parking space, a storage room and is accessible by elevator.

### Details of amenities

Common entrance on the ground floor, with the elevator to the fifth floor, via the gallery to the apartment that is located at the end.

Entrance, hallway with access to all rooms, 3 (bed)rooms of 15m2, 8m2 and 9m2 respectively. The last room gives access to the sunny roof terrace of 27 m2 located on the West.

From the terrace you have beautiful views over Amsterdam.

On the other side of the apartment is the spacious and very bright living room with modern open kitchen. The kitchen with island is equipped with a dishwasher, 5-burner stove, fridge/freezer and recirculation hood. The living room offers enough space for a sitting and dining arrangement.

In the middle of the apartment is the bathroom with a bath, shower, double sink with furniture and towel radiator. There is also a spacious laundry or boiler room and a separate toilet.

There is a solid wooden floor throughout the apartment and in the basement there is a private parking space and a separate storage room of 4m2.