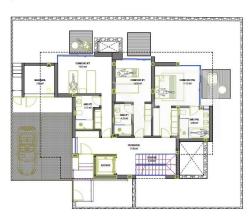

### Parcela 31 Planta Alta

#### SÝBARIS

| Parcela 31          |                       |  |
|---------------------|-----------------------|--|
| S. parcela:         | 322,18 m²             |  |
| S. cons:            | 318,27 m <sup>2</sup> |  |
| S. útil:            | 266,10 m <sup>2</sup> |  |
| Planta alta:        | 55,84 m <sup>2</sup>  |  |
| S. terraza P. alta: | 51,50 m <sup>2</sup>  |  |
| S. piscina P.alta:  | 21,66 m <sup>2</sup>  |  |