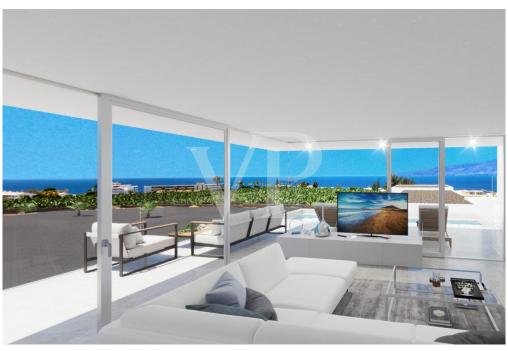

## A first impression

Sybaris Modelos GOLD is a new development project consisting of 10 luxury villas in a prime location within the newly developed area of Rokabella. With a built area of 300 m², these exclusive residences offer a unique living experience, combining ultimate comfort with modern design and high-quality materials. The villa impresses with its open, light-filled architecture, where spacious living areas seamlessly flow into one another. Three luxurious bedrooms ensure maximum comfort and privacy, each featuring its own elegantly designed en-suite bathroom. The basement includes two multifunctional rooms that can be adapted to the owner's needs, whether as a gym, home cinema, or wellness area. A true highlight of the villa is the stunning 25-meter infinity pool, enhancing the exclusive character of the property. Thanks to the advanced Home Connect System, the entire house can be intuitively controlled, from lighting to security features. This luxury villa is a masterpiece of modern living—a perfect combination of design, comfort, and innovative technology.

### Details of amenities

- Villa Sybaris Modelo Gold with approx. 300 m² built area
- 3 floors connected by a private elevator
- 3 bedrooms, 4 bathrooms in total, 1 guest toilet
- Heated infinity pool of 25 m<sup>2</sup>
- Fully equipped laundry room with furniture and appliances
- Air conditioning / Heating
- Fully equipped kitchen
- Private parking for 2 cars
- 2 multifunctional rooms with English patio
- Electric blinds in the living room, kitchen, and bedrooms
- Home Connect Plus system with voice control
- Water purification system