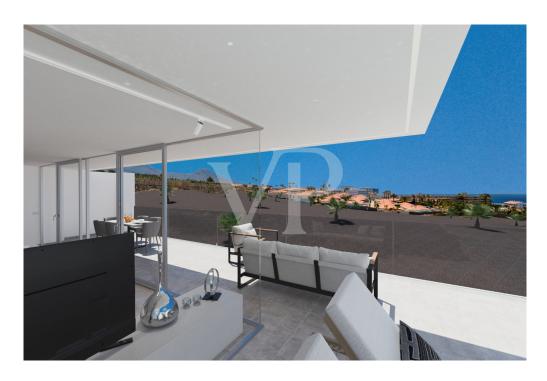

## A first impression

Sybaris Modelos GOLD is a new development project consisting of 10 luxury villas in a prime location within the newly developed area of Rokabella. With a built area of 300 m², these exclusive residences offer a unique living experience, combining ultimate comfort with modern design and high-quality materials. The villa impresses with its open, light-filled architecture, where spacious living areas seamlessly flow into one another. Three luxurious bedrooms ensure maximum comfort and privacy, each featuring its own elegantly designed en-suite bathroom. The basement includes two multifunctional rooms that can be adapted to the owner's needs, whether as a gym, home cinema, or wellness area. A true highlight of the villa is the stunning 25-meter infinity pool, enhancing the exclusive character of the property. Thanks to the advanced Home Connect System, the entire house can be intuitively controlled, from lighting to security features. This luxury villa is a masterpiece of modern living—a perfect combination of design, comfort, and innovative technology.

### Details of amenities

- Villa Sybaris Modelo Gold with approx. 300 m² built area
- 3 floors connected by a private elevator
- 3 bedrooms, 4 bathrooms in total, 1 guest toilet
- Heated infinity pool of 25 m<sup>2</sup>
- Fully equipped laundry room with furniture and appliances
- Air conditioning / Heating
- Fully equipped kitchen
- Private parking for 2 cars
- 2 multifunctional rooms with English patio
- Electric blinds in the living room, kitchen, and bedrooms
- Home Connect Plus system with voice control
- Water purification system