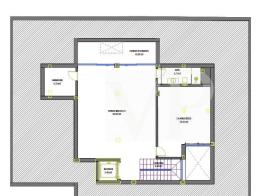

#### Parcela 31

#### SÝBARIS

| Parcela 31         |                       |
|--------------------|-----------------------|
| S. parcela:        | 322,18 m <sup>2</sup> |
| S. cons:           | 318,27 m <sup>2</sup> |
| S. útil:           | 266,10 m <sup>2</sup> |
| Planta baja:       | 101,67 m <sup>2</sup> |
| S. jardin P. baja: | 117,54 m <sup>2</sup> |