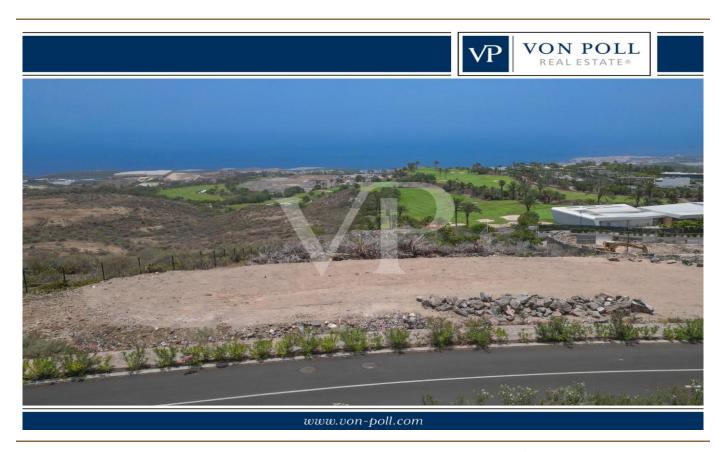

### A first impression

We are pleased to present you an exciting investment opportunity in Abama, en exclusive and high class area in the south of Tenerife. This plot offers the possibility to build up to two luxury villas with sea views, turning it to an excellent choice for those looking for their own residence or for those who wish to invest in the real estate market. The plot extends on a area of 1,128 m2 with a building capacity of 40%, allowing a maximum construction area of 446 m2 over two floors. In addition a basement with a garage and entertainment room can be built, offering versatile design and distribution possibilities. The location of the plot offers one of the best views that can be found in the 5\* Abama Resort. You can enjoy incredible views of the Atlantic Ocean, the island of La Gomera, and fantastic sunsets, adding additional value to the property. Don't miss the opportunity to become the owner of an exclusive property in one of the most sought-after areas of the island. Contact us today for more information and to secure your investment in Abama!

- Amazing views of the Atlantic Ocean

- Fantastic sunsets