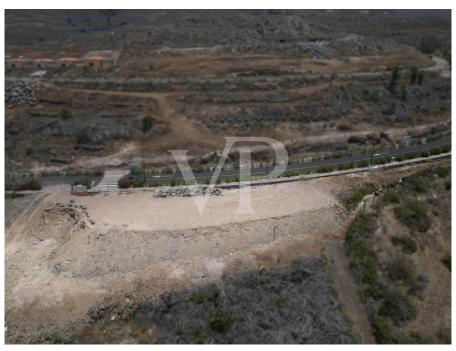

### A first impression

We are pleased to present you an exciting investment opportunity in Abama, en exclusive and high class area in the south of Tenerife. This plot offers the possibility to build up to two luxury villas with sea views, turning it to an excellent choice for those looking for their own residence or for those who wish to invest in the real estate market. The plot extends on a area of 1,128 m2 with a building capacity of 40%, allowing a maximum construction area of 446 m2 over two floors. In addition a basement with a garage and entertainment room can be built, offering versatile design and distribution possibilities. The location of the plot offers one of the best views that can be found in the 5\* Abama Resort. You can enjoy incredible views of the Atlantic Ocean, the island of La Gomera, and fantastic sunsets, adding additional value to the property. Don't miss the opportunity to become the owner of an exclusive property in one of the most sought-after areas of the island. Contact us today for more information and to secure your investment in Abama!

#### Details of amenities

- Plot surface: 1,200 m2

Sold with projectBuildable: 40%

- Maximum construction area: 446 m2

- Number of floors: 2 floors + basement (469 m2 approx )

- Possibility of dividing the plot in two and building two luxury villas.