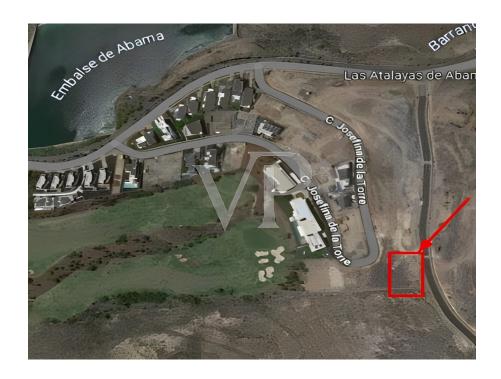

### A first impression

We are pleased to present you an exciting investment opportunity in Abama, en exclusive and high class area in the south of Tenerife. This plot offers the possibility to build up to two luxury villas with sea views, turning it to an excellent choice for those looking for their own residence or for those who wish to invest in the real estate market. The plot extends on a area of 1,128 m2 with a building capacity of 40%, allowing a maximum construction area of 446 m2 over two floors. In addition a basement with a garage and entertainment room can be built, offering versatile design and distribution possibilities. The location of the plot offers one of the best views that can be found in the 5\* Abama Resort. You can enjoy incredible views of the Atlantic Ocean, the island of La Gomera, and fantastic sunsets, adding additional value to the property. Don't miss the opportunity to become the owner of an exclusive property in one of the most sought-after areas of the island. Contact us today for more information and to secure your investment in Abama!

#### Details of amenities

- Plot surface: 1,200 m2

Sold with projectBuildable: 40%

- Maximum construction area: 446 m2

- Number of floors: 2 floors + basement (469 m2 approx )

- Possibility of dividing the plot in two and building two luxury villas.