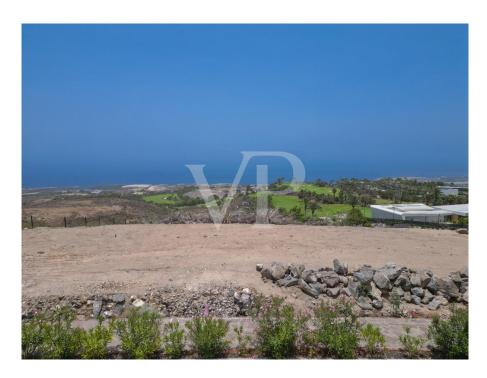

### A first impression

We are pleased to present you an exciting investment opportunity in Abama, en exclusive and high class area in the south of Tenerife. This plot offers the possibility to build up to two luxury villas with sea views, turning it to an excellent choice for those looking for their own residence or for those who wish to invest in the real estate market. The plot extends on a area of 1,128 m2 with a building capacity of 40%, allowing a maximum construction area of 446 m2 over two floors. In addition a basement with a garage and entertainment room can be built, offering versatile design and distribution possibilities. The location of the plot offers one of the best views that can be found in the 5\* Abama Resort. You can enjoy incredible views of the Atlantic Ocean, the island of La Gomera, and fantastic sunsets, adding additional value to the property. Don't miss the opportunity to become the owner of an exclusive property in one of the most sought-after areas of the island. Contact us today for more information and to secure your investment in Abama!

- Amazing views of the Atlantic Ocean

- Fantastic sunsets