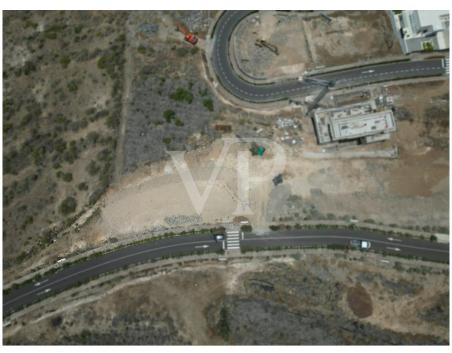

### A first impression

We are pleased to present you an exciting investment opportunity in Abama, en exclusive and high class area in the south of Tenerife. This plot offers the possibility to build up to two luxury villas with sea views, turning it to an excellent choice for those looking for their own residence or for those who wish to invest in the real estate market. The plot extends on a area of 1,128 m2 with a building capacity of 40%, allowing a maximum construction area of 446 m2 over two floors. In addition a basement with a garage and entertainment room can be built, offering versatile design and distribution possibilities. The location of the plot offers one of the best views that can be found in the 5\* Abama Resort. You can enjoy incredible views of the Atlantic Ocean, the island of La Gomera, and fantastic sunsets, adding additional value to the property. Don't miss the opportunity to become the owner of an exclusive property in one of the most sought-after areas of the island. Contact us today for more information and to secure your investment in Abama!

#### All about the location

Abama Luxury Residences is located in the municipality of Guia de Isora in the south of Tenerife. It is an exclusive 5-star resort in a unique location with luxury real estate, a hotel from Ritz Carlton and the famous Abama golf course. The Abama Resort is designed to satisfy all of its guests / owners' needs with impeccable service and elegance. A large selection of gastronomy, an enchanting white sandy beach with turquoise water, first-class sports and leisure facilities, a SPA, kids club, etc. are offered. A dream place to enjoy an unforgettable vacation or to settle down. Various luxury properties are offered in this resort- Apartments, villas and plots to build your own dream villa. The charming village of Playa San Juan is only a few minutes drive from the Abama Resort and offers several restaurants / cafes, shops and a very nice promenade for walking. The southern airport "Reina Sofía" is only 25 minutes away by car, the northern airport "Los Rodeos" is only 1 hour by car.