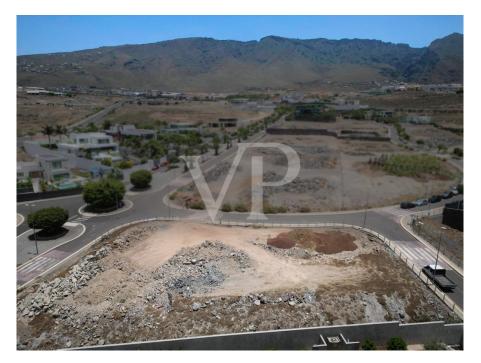

### A first impression

This residential plot offers a unique opportunity to build your own dream propert in a serene and picturesque environment. The residential area of Golf Costa Adeje features independent family homes, ensuring a peaceful and exclusive living experience. The plot offeres a total area of 2,500 m<sup>2</sup>, providing ample space to design a spacious and luxurious villa. The maximum permitted construction is 375.70 m<sup>2</sup>, with additional 325 m<sup>2</sup> for a basement, where a large garage, entertainment room, and even a spa can be created. The size of the plot offers enough space to create a magnificent garden and outdoor spaces. The maximum permitted height is two floors, offering the opportunity to use the topfloor to enjoy the stunning views of the Golf Costa Adeje. >Because of the idyllic location, proximity to the best golf courses, and the impressive natural surroundings, this area is highly demanded by clients who are lloking for the best location. Grab the opportunity to create your own oasis on this exclusive plot. Contact us today for more information.

## Details of amenities

- Exclusive residential area
- Single-family housing
- Sold with project
- Plot area: 2,500m2
- Building capacity: 375.70m2 + 325m2 basement with garage and entertainment room
- Occupation: 15%
- Height: 2 floors