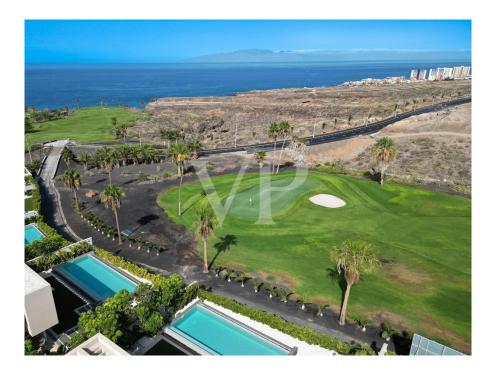

### A first impression

This residential plot offers a unique opportunity to build your own dream propert in a serene and picturesque environment. The residential area of Golf Costa Adeje features independent family homes, ensuring a peaceful and exclusive living experience. The plot offeres a total area of 2,500 m<sup>2</sup>, providing ample space to design a spacious and luxurious villa. The maximum permitted construction is 375.70 m<sup>2</sup>, with additional 325 m<sup>2</sup> for a basement, where a large garage, entertainment room, and even a spa can be created. The size of the plot offers enough space to create a magnificent garden and outdoor spaces. The maximum permitted height is two floors, offering the opportunity to use the topfloor to enjoy the stunning views of the Golf Costa Adeje. >Because of the idyllic location, proximity to the best golf courses, and the impressive natural surroundings, this area is highly demanded by clients who are lloking for the best location. Grab the opportunity to create your own oasis on this exclusive plot. Contact us today for more information.

### All about the location

The area around the Golf Costa Adeje is currently the most luxurious area in the south of Tenerife. There many modern and high quality villas have been built in the last few years, located next to the internationally famous golf course. This fantastic location is not only popular for golf lovers, you can find luxury properties in the typical Canarian or classic style up to minimalist architecture with clear lines. You can find different types of luxury villas here. for every taste. Just a stone's throw away is La Caleta, a small fishing village with many charming restaurants where you can enjoy breathtaking sunsets. The next beach is the famous and popular Playa del Duque in Costa Adeje with its white sandy beach. In Costa Adeje you will find a large selection of luxury hotels, restaurants, wellness and SPA centers, as well as shopping opportunities. Other tourist areas such as Playa de Las Americas and Los Cristianos can be reached shortly. Due to the excellent motorway connection, it is only approx. 20 minutes to the airport south (Reina Sofia) and approx. 1 hour to the airport in the north.