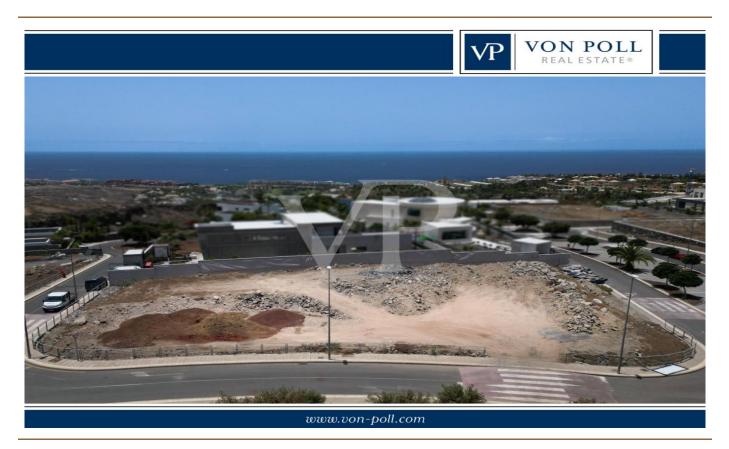

### A first impression

This residential plot offers a unique opportunity to build your own dream propert in a serene and picturesque environment. The residential area of Golf Costa Adeje features independent family homes, ensuring a peaceful and exclusive living experience. The plot offeres a total area of 2,500 m<sup>2</sup>, providing ample space to design a spacious and luxurious villa. The maximum permitted construction is 375.70 m<sup>2</sup>, with additional 325 m<sup>2</sup> for a basement, where a large garage, entertainment room, and even a spa can be created. The size of the plot offers enough space to create a magnificent garden and outdoor spaces. The maximum permitted height is two floors, offering the opportunity to use the topfloor to enjoy the stunning views of the Golf Costa Adeje. >Because of the idyllic location, proximity to the best golf courses, and the impressive natural surroundings, this area is highly demanded by clients who are lloking for the best location. Grab the opportunity to create your own oasis on this exclusive plot. Contact us today for more information.

## Details of amenities

- Exclusive residential area
- Single-family housing
- Sold with project
- Plot area: 2,500m2
- Building capacity: 375.70m2 + 325m2 basement with garage and entertainment room
- Occupation: 15%
- Height: 2 floors