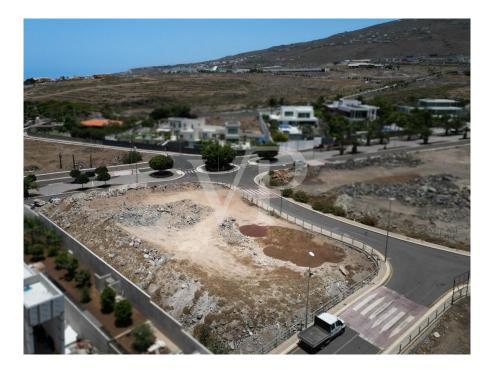

### A first impression

This residential plot offers a unique opportunity to build your own dream propert in a serene and picturesque environment. The residential area of Golf Costa Adeje features independent family homes, ensuring a peaceful and exclusive living experience. The plot offeres a total area of 2,500 m<sup>2</sup>, providing ample space to design a spacious and luxurious villa. The maximum permitted construction is 375.70 m<sup>2</sup>, with additional 325 m<sup>2</sup> for a basement, where a large garage, entertainment room, and even a spa can be created. The size of the plot offers enough space to create a magnificent garden and outdoor spaces. The maximum permitted height is two floors, offering the opportunity to use the topfloor to enjoy the stunning views of the Golf Costa Adeje. >Because of the idyllic location, proximity to the best golf courses, and the impressive natural surroundings, this area is highly demanded by clients who are lloking for the best location. Grab the opportunity to create your own oasis on this exclusive plot. Contact us today for more information.

## Details of amenities

- Exclusive residential area
- Single-family housing
- Sold with project
- Plot area: 2,500m2
- Building capacity: 375.70m2 + 325m2 basement with garage and entertainment room
- Occupation: 15%
- Height: 2 floors