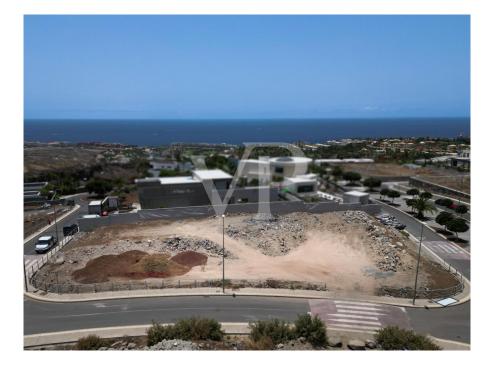

### A first impression

This residential plot offers a unique opportunity to build your own dream propert in a serene and picturesque environment. The residential area of Golf Costa Adeje features independent family homes, ensuring a peaceful and exclusive living experience. The plot offeres a total area of 2,500 m<sup>2</sup>, providing ample space to design a spacious and luxurious villa. The maximum permitted construction is 375.70 m<sup>2</sup>, with additional 325 m<sup>2</sup> for a basement, where a large garage, entertainment room, and even a spa can be created. The size of the plot offers enough space to create a magnificent garden and outdoor spaces. The maximum permitted height is two floors, offering the opportunity to use the topfloor to enjoy the stunning views of the Golf Costa Adeje. >Because of the idyllic location, proximity to the best golf courses, and the impressive natural surroundings, this area is highly demanded by clients who are lloking for the best location. Grab the opportunity to create your own oasis on this exclusive plot. Contact us today for more information.

## Details of amenities

- Exclusive residential area
- Single-family housing
- Sold with project
- Plot area: 2,500m2
- Building capacity: 375.70m2 + 325m2 basement with garage and entertainment room
- Occupation: 15%
- Height: 2 floors