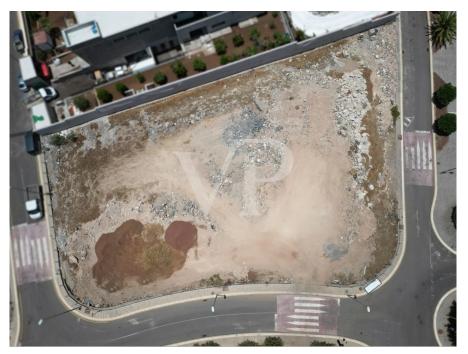

### A first impression

This residential plot offers a unique opportunity to build your own dream propert in a serene and picturesque environment. The residential area of Golf Costa Adeje features independent family homes, ensuring a peaceful and exclusive living experience. The plot offeres a total area of 2,500 m<sup>2</sup>, providing ample space to design a spacious and luxurious villa. The maximum permitted construction is 375.70 m<sup>2</sup>, with additional 325 m<sup>2</sup> for a basement, where a large garage, entertainment room, and even a spa can be created. The size of the plot offers enough space to create a magnificent garden and outdoor spaces. The maximum permitted height is two floors, offering the opportunity to use the topfloor to enjoy the stunning views of the Golf Costa Adeje. >Because of the idyllic location, proximity to the best golf courses, and the impressive natural surroundings, this area is highly demanded by clients who are lloking for the best location. Grab the opportunity to create your own oasis on this exclusive plot. Contact us today for more information.

## Details of amenities

- Exclusive residential area
- Single-family housing
- Sold with project
- Plot area: 2,500m2
- Building capacity: 375.70m2 + 325m2 basement with garage and entertainment room
- Occupation: 15%
- Height: 2 floors