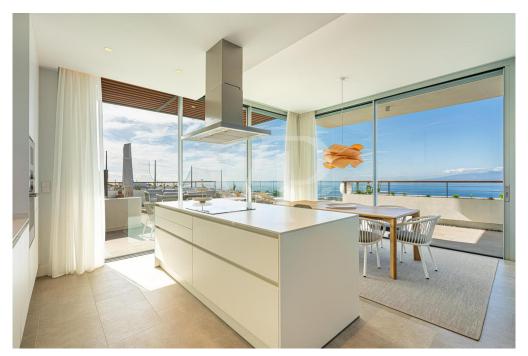

### A first impression

No waiting time – move into your new holiday property immediately! This luxurious twostory penthouse was completed at the end of 2024 and offers a cleverly designed and light-filled living space of 138 m<sup>2</sup>. The spacious terrace, also measuring approximately 138 m<sup>2</sup>, impresses with spectacular panoramic views over the Abama Resort, the golf course, the Atlantic Ocean, La Gomera, and all the way to Playa San Juan and Los Gigantes. The property features three generously sized bedrooms, elegantly furnished, as well as three modern bathrooms with a sophisticated design. It is fully furnished and equipped with high-quality materials down to the finest detail. The luxurious, fully equipped kitchen includes state-of-the-art appliances, leaving nothing to be desired. All rooms offer breathtaking views. This exclusive property provides the perfect combination of tranquility, luxury, and modern living ambiance. Enjoy the stunning views and the amenities of the prestigious Abama Resort, renowned for its world-class golf course, exclusive dining options, and high level of privacy. Don't miss the opportunity to make this extraordinary penthouse your new holiday home.

### Details of amenities

- Duplex penthouse in Jardines de Abama
- Ready to move in, new construction completed end of 2024
- 3 bedrooms and 3 bathrooms
- 138 m<sup>2</sup> of living space + 138 m<sup>2</sup> terrace
- Panoramic views
- Fully furnished and equipped
- Garage parking space
- Storage room
- Communal pool
- Tourist rental available through the hotel