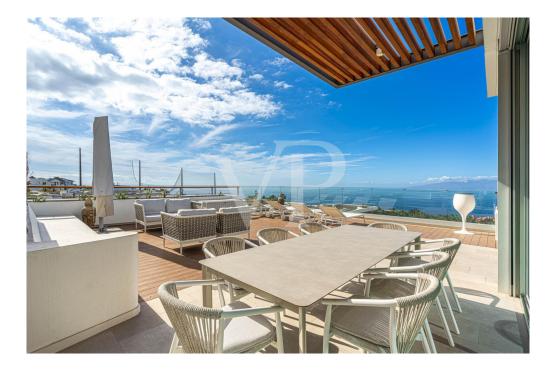

### A first impression

No waiting time – move into your new holiday property immediately! This luxurious twostory penthouse was completed at the end of 2024 and offers a cleverly designed and light-filled living space of 138 m<sup>2</sup>. The spacious terrace, also measuring approximately 138 m<sup>2</sup>, impresses with spectacular panoramic views over the Abama Resort, the golf course, the Atlantic Ocean, La Gomera, and all the way to Playa San Juan and Los Gigantes. The property features three generously sized bedrooms, elegantly furnished, as well as three modern bathrooms with a sophisticated design. It is fully furnished and equipped with high-quality materials down to the finest detail. The luxurious, fully equipped kitchen includes state-of-the-art appliances, leaving nothing to be desired. All rooms offer breathtaking views. This exclusive property provides the perfect combination of tranquility, luxury, and modern living ambiance. Enjoy the stunning views and the amenities of the prestigious Abama Resort, renowned for its world-class golf course, exclusive dining options, and high level of privacy. Don't miss the opportunity to make this extraordinary penthouse your new holiday home.

### Details of amenities

- Duplex penthouse in Jardines de Abama
- Ready to move in, new construction completed end of 2024
- 3 bedrooms and 3 bathrooms
- 138 m<sup>2</sup> of living space + 138 m<sup>2</sup> terrace
- Panoramic views
- Fully furnished and equipped
- Garage parking space
- Storage room
- Communal pool
- Tourist rental available through the hotel