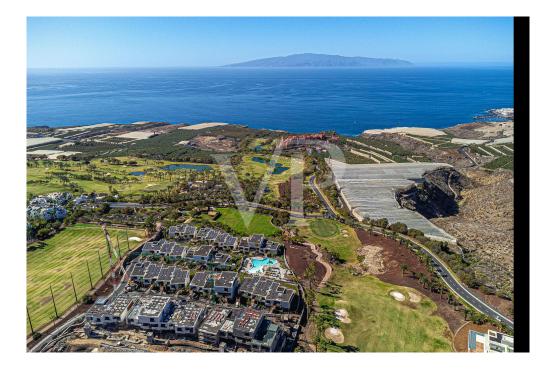

#### Abama – Abama Golf Resort

### A first impression

No waiting time – move into your new holiday property immediately! This luxurious twostory penthouse was completed at the end of 2024 and offers a cleverly designed and light-filled living space of 138 m<sup>2</sup>. The spacious terrace, also measuring approximately 138 m<sup>2</sup>, impresses with spectacular panoramic views over the Abama Resort, the golf course, the Atlantic Ocean, La Gomera, and all the way to Playa San Juan and Los Gigantes. The property features three generously sized bedrooms, elegantly furnished, as well as three modern bathrooms with a sophisticated design. It is fully furnished and equipped with high-quality materials down to the finest detail. The luxurious, fully equipped kitchen includes state-of-the-art appliances, leaving nothing to be desired. All rooms offer breathtaking views. This exclusive property provides the perfect combination of tranquility, luxury, and modern living ambiance. Enjoy the stunning views and the amenities of the prestigious Abama Resort, renowned for its world-class golf course, exclusive dining options, and high level of privacy. Don't miss the opportunity to make this extraordinary penthouse your new holiday home.

### All about the location

Abama Luxury Residences is located in the municipality of Guia de Isora in the south of Tenerife. It is an exclusive 5-star resort in a unique location with luxury real estate, a hotel from Ritz Carlton and the famous Abama golf course. The Abama Resort is designed to satisfy all of its guests / owners' needs with impeccable service and elegance. A large selection of gastronomy, an enchanting white sandy beach with turquoise water, firstclass sports and leisure facilities, a SPA, kids club, etc. are offered. A dream place to enjoy an unforgettable vacation or to settle down. Various luxury properties are offered in this resort- Apartments, villas and plots to build your own dream villa. The charming village of Playa San Juan is only a few minutes drive from the Abama Resort and offers several restaurants / cafes, shops and a very nice promenade for walking. The southern airport "Reina Sofía" is only 25 minutes away by car, the northern airport "Los Rodeos" is only 1 hour by car.Guía de Isora is a municipality in the southwest of the island of Tenerife, one of the Canary Islands. The municipality is located between the cities of Adeje and Santiago del Teide. The area of Guía de Isora is very diverse and includes both coastal areas and mountain regions. Some of the most famous beaches in Tenerife are located in the south of the municipality, such as Playa San Juan and Playa de Alcalá. The coastal region is known for its picturesque villages, fishing ports, and excellent seafood restaurants. Guía de Isora has a rich history and culture dating back to the pre-Hispanic era. There are many historical buildings, monuments, and churches. Overall, Guía de Isora offers a mix of nature, culture, and relaxation. The International Airport of Tenerife South is located about 35 km away, with good access via the TF1 motorway.