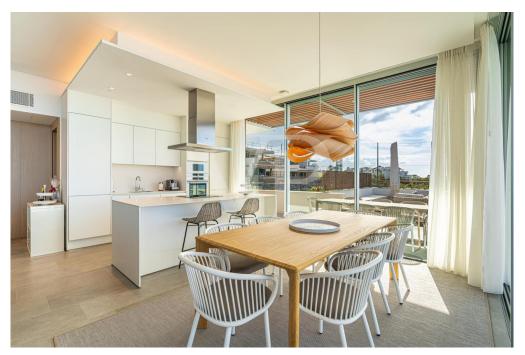

### A first impression

No waiting time – move into your new holiday property immediately! This luxurious twostory penthouse was completed at the end of 2024 and offers a cleverly designed and light-filled living space of 138 m<sup>2</sup>. The spacious terrace, also measuring approximately 138 m<sup>2</sup>, impresses with spectacular panoramic views over the Abama Resort, the golf course, the Atlantic Ocean, La Gomera, and all the way to Playa San Juan and Los Gigantes. The property features three generously sized bedrooms, elegantly furnished, as well as three modern bathrooms with a sophisticated design. It is fully furnished and equipped with high-quality materials down to the finest detail. The luxurious, fully equipped kitchen includes state-of-the-art appliances, leaving nothing to be desired. All rooms offer breathtaking views. This exclusive property provides the perfect combination of tranquility, luxury, and modern living ambiance. Enjoy the stunning views and the amenities of the prestigious Abama Resort, renowned for its world-class golf course, exclusive dining options, and high level of privacy. Don't miss the opportunity to make this extraordinary penthouse your new holiday home.

### Details of amenities

- Duplex penthouse in Jardines de Abama
- Ready to move in, new construction completed end of 2024
- 3 bedrooms and 3 bathrooms
- 138 m<sup>2</sup> of living space + 138 m<sup>2</sup> terrace
- Panoramic views
- Fully furnished and equipped
- Garage parking space
- Storage room
- Communal pool
- Tourist rental available through the hotel