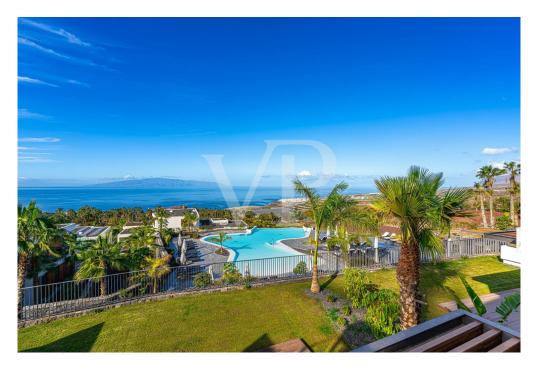

### A first impression

No waiting time – move into your new holiday property immediately! This luxurious twostory penthouse was completed at the end of 2024 and offers a cleverly designed and light-filled living space of 138 m<sup>2</sup>. The spacious terrace, also measuring approximately 138 m<sup>2</sup>, impresses with spectacular panoramic views over the Abama Resort, the golf course, the Atlantic Ocean, La Gomera, and all the way to Playa San Juan and Los Gigantes. The property features three generously sized bedrooms, elegantly furnished, as well as three modern bathrooms with a sophisticated design. It is fully furnished and equipped with high-quality materials down to the finest detail. The luxurious, fully equipped kitchen includes state-of-the-art appliances, leaving nothing to be desired. All rooms offer breathtaking views. This exclusive property provides the perfect combination of tranquility, luxury, and modern living ambiance. Enjoy the stunning views and the amenities of the prestigious Abama Resort, renowned for its world-class golf course, exclusive dining options, and high level of privacy. Don't miss the opportunity to make this extraordinary penthouse your new holiday home.