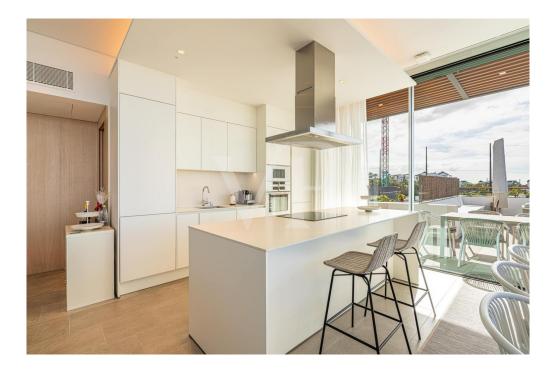

### A first impression

No waiting time – move into your new holiday property immediately! This luxurious twostory penthouse was completed at the end of 2024 and offers a cleverly designed and light-filled living space of 138 m<sup>2</sup>. The spacious terrace, also measuring approximately 138 m<sup>2</sup>, impresses with spectacular panoramic views over the Abama Resort, the golf course, the Atlantic Ocean, La Gomera, and all the way to Playa San Juan and Los Gigantes. The property features three generously sized bedrooms, elegantly furnished, as well as three modern bathrooms with a sophisticated design. It is fully furnished and equipped with high-quality materials down to the finest detail. The luxurious, fully equipped kitchen includes state-of-the-art appliances, leaving nothing to be desired. All rooms offer breathtaking views. This exclusive property provides the perfect combination of tranquility, luxury, and modern living ambiance. Enjoy the stunning views and the amenities of the prestigious Abama Resort, renowned for its world-class golf course, exclusive dining options, and high level of privacy. Don't miss the opportunity to make this extraordinary penthouse your new holiday home.

### Details of amenities

- Duplex penthouse in Jardines de Abama
- Ready to move in, new construction completed end of 2024
- 3 bedrooms and 3 bathrooms
- 138 m<sup>2</sup> of living space + 138 m<sup>2</sup> terrace
- Panoramic views
- Fully furnished and equipped
- Garage parking space
- Storage room
- Communal pool
- Tourist rental available through the hotel