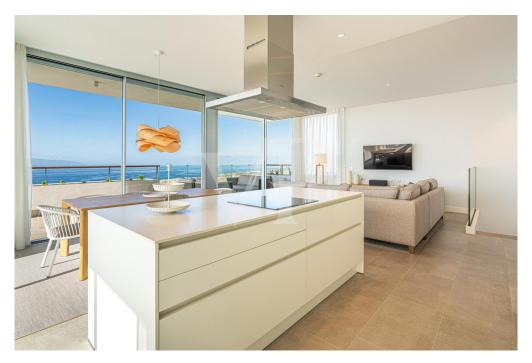

### A first impression

No waiting time – move into your new holiday property immediately! This luxurious twostory penthouse was completed at the end of 2024 and offers a cleverly designed and light-filled living space of 138 m<sup>2</sup>. The spacious terrace, also measuring approximately 138 m<sup>2</sup>, impresses with spectacular panoramic views over the Abama Resort, the golf course, the Atlantic Ocean, La Gomera, and all the way to Playa San Juan and Los Gigantes. The property features three generously sized bedrooms, elegantly furnished, as well as three modern bathrooms with a sophisticated design. It is fully furnished and equipped with high-quality materials down to the finest detail. The luxurious, fully equipped kitchen includes state-of-the-art appliances, leaving nothing to be desired. All rooms offer breathtaking views. This exclusive property provides the perfect combination of tranquility, luxury, and modern living ambiance. Enjoy the stunning views and the amenities of the prestigious Abama Resort, renowned for its world-class golf course, exclusive dining options, and high level of privacy. Don't miss the opportunity to make this extraordinary penthouse your new holiday home.

### Details of amenities

- Duplex penthouse in Jardines de Abama
- Ready to move in, new construction completed end of 2024
- 3 bedrooms and 3 bathrooms
- 138 m<sup>2</sup> of living space + 138 m<sup>2</sup> terrace
- Panoramic views
- Fully furnished and equipped
- Garage parking space
- Storage room
- Communal pool
- Tourist rental available through the hotel