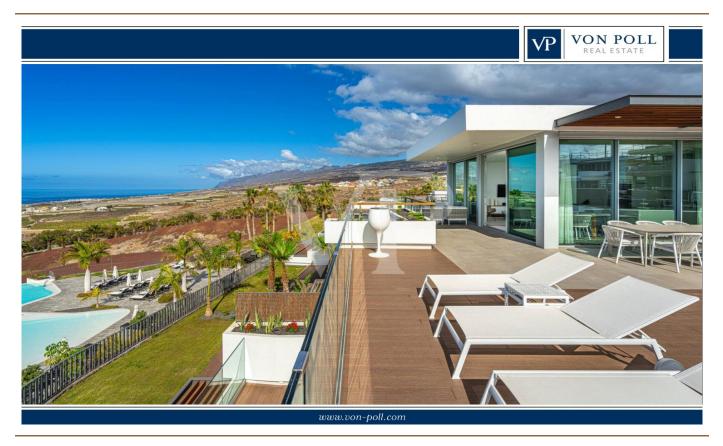

### A first impression

No waiting time – move into your new holiday property immediately! This luxurious twostory penthouse was completed at the end of 2024 and offers a cleverly designed and light-filled living space of 138 m<sup>2</sup>. The spacious terrace, also measuring approximately 138 m<sup>2</sup>, impresses with spectacular panoramic views over the Abama Resort, the golf course, the Atlantic Ocean, La Gomera, and all the way to Playa San Juan and Los Gigantes. The property features three generously sized bedrooms, elegantly furnished, as well as three modern bathrooms with a sophisticated design. It is fully furnished and equipped with high-quality materials down to the finest detail. The luxurious, fully equipped kitchen includes state-of-the-art appliances, leaving nothing to be desired. All rooms offer breathtaking views. This exclusive property provides the perfect combination of tranquility, luxury, and modern living ambiance. Enjoy the stunning views and the amenities of the prestigious Abama Resort, renowned for its world-class golf course, exclusive dining options, and high level of privacy. Don't miss the opportunity to make this extraordinary penthouse your new holiday home.

### Details of amenities

- Duplex penthouse in Jardines de Abama
- Ready to move in, new construction completed end of 2024
- 3 bedrooms and 3 bathrooms
- 138 m<sup>2</sup> of living space + 138 m<sup>2</sup> terrace
- Panoramic views
- Fully furnished and equipped
- Garage parking space
- Storage room
- Communal pool
- Tourist rental available through the hotel