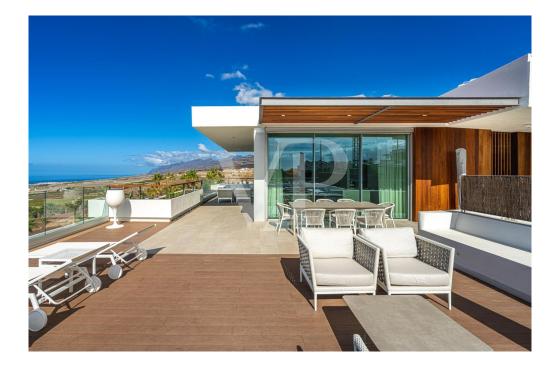

### A first impression

No waiting time – move into your new holiday property immediately! This luxurious twostory penthouse was completed at the end of 2024 and offers a cleverly designed and light-filled living space of 138 m<sup>2</sup>. The spacious terrace, also measuring approximately 138 m<sup>2</sup>, impresses with spectacular panoramic views over the Abama Resort, the golf course, the Atlantic Ocean, La Gomera, and all the way to Playa San Juan and Los Gigantes. The property features three generously sized bedrooms, elegantly furnished, as well as three modern bathrooms with a sophisticated design. It is fully furnished and equipped with high-quality materials down to the finest detail. The luxurious, fully equipped kitchen includes state-of-the-art appliances, leaving nothing to be desired. All rooms offer breathtaking views. This exclusive property provides the perfect combination of tranquility, luxury, and modern living ambiance. Enjoy the stunning views and the amenities of the prestigious Abama Resort, renowned for its world-class golf course, exclusive dining options, and high level of privacy. Don't miss the opportunity to make this extraordinary penthouse your new holiday home.

### Details of amenities

- Duplex penthouse in Jardines de Abama
- Ready to move in, new construction completed end of 2024
- 3 bedrooms and 3 bathrooms
- 138 m<sup>2</sup> of living space + 138 m<sup>2</sup> terrace
- Panoramic views
- Fully furnished and equipped
- Garage parking space
- Storage room
- Communal pool
- Tourist rental available through the hotel