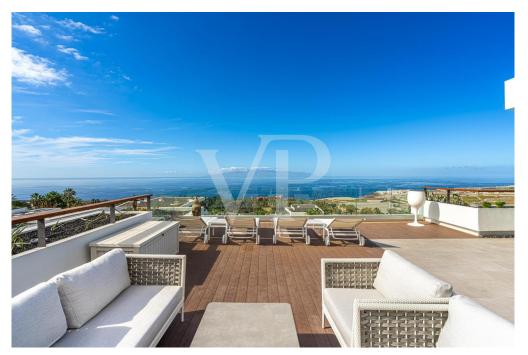

### A first impression

No waiting time – move into your new holiday property immediately! This luxurious twostory penthouse was completed at the end of 2024 and offers a cleverly designed and light-filled living space of 138 m<sup>2</sup>. The spacious terrace, also measuring approximately 138 m<sup>2</sup>, impresses with spectacular panoramic views over the Abama Resort, the golf course, the Atlantic Ocean, La Gomera, and all the way to Playa San Juan and Los Gigantes. The property features three generously sized bedrooms, elegantly furnished, as well as three modern bathrooms with a sophisticated design. It is fully furnished and equipped with high-quality materials down to the finest detail. The luxurious, fully equipped kitchen includes state-of-the-art appliances, leaving nothing to be desired. All rooms offer breathtaking views. This exclusive property provides the perfect combination of tranquility, luxury, and modern living ambiance. Enjoy the stunning views and the amenities of the prestigious Abama Resort, renowned for its world-class golf course, exclusive dining options, and high level of privacy. Don't miss the opportunity to make this extraordinary penthouse your new holiday home.

### Details of amenities

- Duplex penthouse in Jardines de Abama
- Ready to move in, new construction completed end of 2024
- 3 bedrooms and 3 bathrooms
- 138 m<sup>2</sup> of living space + 138 m<sup>2</sup> terrace
- Panoramic views
- Fully furnished and equipped
- Garage parking space
- Storage room
- Communal pool
- Tourist rental available through the hotel