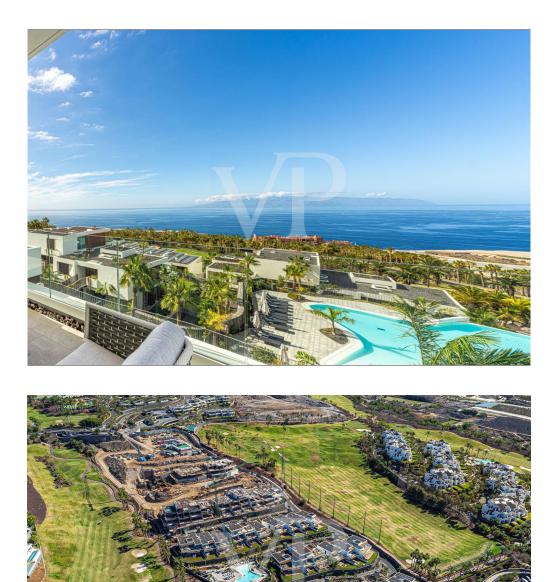

### A first impression

No waiting time – move into your new holiday property immediately! This luxurious twostory penthouse was completed at the end of 2024 and offers a cleverly designed and light-filled living space of 138 m<sup>2</sup>. The spacious terrace, also measuring approximately 138 m<sup>2</sup>, impresses with spectacular panoramic views over the Abama Resort, the golf course, the Atlantic Ocean, La Gomera, and all the way to Playa San Juan and Los Gigantes. The property features three generously sized bedrooms, elegantly furnished, as well as three modern bathrooms with a sophisticated design. It is fully furnished and equipped with high-quality materials down to the finest detail. The luxurious, fully equipped kitchen includes state-of-the-art appliances, leaving nothing to be desired. All rooms offer breathtaking views. This exclusive property provides the perfect combination of tranquility, luxury, and modern living ambiance. Enjoy the stunning views and the amenities of the prestigious Abama Resort, renowned for its world-class golf course, exclusive dining options, and high level of privacy. Don't miss the opportunity to make this extraordinary penthouse your new holiday home.