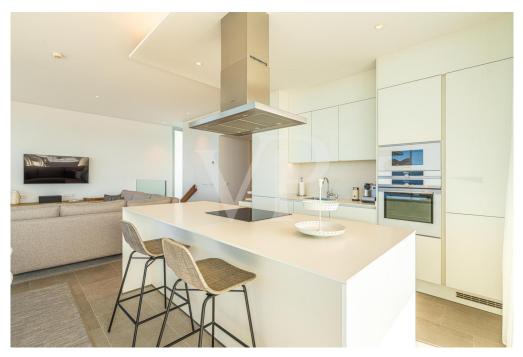

### A first impression

No waiting time – move into your new holiday property immediately! This luxurious twostory penthouse was completed at the end of 2024 and offers a cleverly designed and light-filled living space of 138 m<sup>2</sup>. The spacious terrace, also measuring approximately 138 m<sup>2</sup>, impresses with spectacular panoramic views over the Abama Resort, the golf course, the Atlantic Ocean, La Gomera, and all the way to Playa San Juan and Los Gigantes. The property features three generously sized bedrooms, elegantly furnished, as well as three modern bathrooms with a sophisticated design. It is fully furnished and equipped with high-quality materials down to the finest detail. The luxurious, fully equipped kitchen includes state-of-the-art appliances, leaving nothing to be desired. All rooms offer breathtaking views. This exclusive property provides the perfect combination of tranquility, luxury, and modern living ambiance. Enjoy the stunning views and the amenities of the prestigious Abama Resort, renowned for its world-class golf course, exclusive dining options, and high level of privacy. Don't miss the opportunity to make this extraordinary penthouse your new holiday home.

### Details of amenities

- Duplex penthouse in Jardines de Abama
- Ready to move in, new construction completed end of 2024
- 3 bedrooms and 3 bathrooms
- 138 m<sup>2</sup> of living space + 138 m<sup>2</sup> terrace
- Panoramic views
- Fully furnished and equipped
- Garage parking space
- Storage room
- Communal pool
- Tourist rental available through the hotel