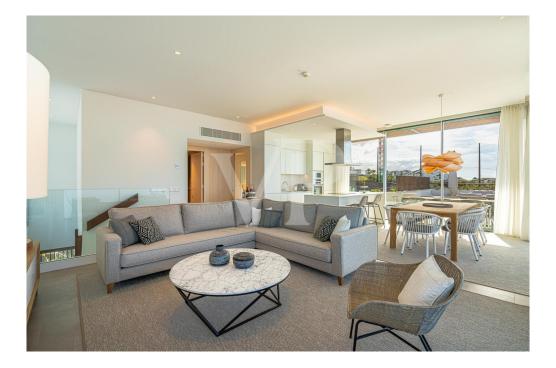

### A first impression

No waiting time – move into your new holiday property immediately! This luxurious twostory penthouse was completed at the end of 2024 and offers a cleverly designed and light-filled living space of 138 m<sup>2</sup>. The spacious terrace, also measuring approximately 138 m<sup>2</sup>, impresses with spectacular panoramic views over the Abama Resort, the golf course, the Atlantic Ocean, La Gomera, and all the way to Playa San Juan and Los Gigantes. The property features three generously sized bedrooms, elegantly furnished, as well as three modern bathrooms with a sophisticated design. It is fully furnished and equipped with high-quality materials down to the finest detail. The luxurious, fully equipped kitchen includes state-of-the-art appliances, leaving nothing to be desired. All rooms offer breathtaking views. This exclusive property provides the perfect combination of tranquility, luxury, and modern living ambiance. Enjoy the stunning views and the amenities of the prestigious Abama Resort, renowned for its world-class golf course, exclusive dining options, and high level of privacy. Don't miss the opportunity to make this extraordinary penthouse your new holiday home.

### Details of amenities

- Duplex penthouse in Jardines de Abama
- Ready to move in, new construction completed end of 2024
- 3 bedrooms and 3 bathrooms
- 138 m<sup>2</sup> of living space + 138 m<sup>2</sup> terrace
- Panoramic views
- Fully furnished and equipped
- Garage parking space
- Storage room
- Communal pool
- Tourist rental available through the hotel