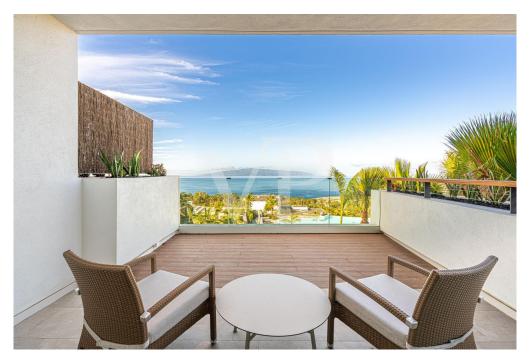

### A first impression

No waiting time – move into your new holiday property immediately! This luxurious twostory penthouse was completed at the end of 2024 and offers a cleverly designed and light-filled living space of 138 m<sup>2</sup>. The spacious terrace, also measuring approximately 138 m<sup>2</sup>, impresses with spectacular panoramic views over the Abama Resort, the golf course, the Atlantic Ocean, La Gomera, and all the way to Playa San Juan and Los Gigantes. The property features three generously sized bedrooms, elegantly furnished, as well as three modern bathrooms with a sophisticated design. It is fully furnished and equipped with high-quality materials down to the finest detail. The luxurious, fully equipped kitchen includes state-of-the-art appliances, leaving nothing to be desired. All rooms offer breathtaking views. This exclusive property provides the perfect combination of tranquility, luxury, and modern living ambiance. Enjoy the stunning views and the amenities of the prestigious Abama Resort, renowned for its world-class golf course, exclusive dining options, and high level of privacy. Don't miss the opportunity to make this extraordinary penthouse your new holiday home.

### Details of amenities

- Duplex penthouse in Jardines de Abama
- Ready to move in, new construction completed end of 2024
- 3 bedrooms and 3 bathrooms
- 138 m<sup>2</sup> of living space + 138 m<sup>2</sup> terrace
- Panoramic views
- Fully furnished and equipped
- Garage parking space
- Storage room
- Communal pool
- Tourist rental available through the hotel