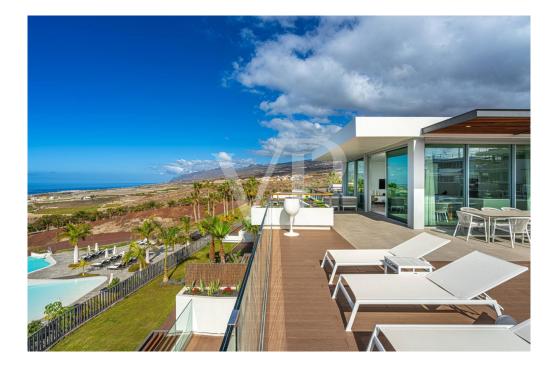

### A first impression

No waiting time – move into your new holiday property immediately! This luxurious twostory penthouse was completed at the end of 2024 and offers a cleverly designed and light-filled living space of 138 m<sup>2</sup>. The spacious terrace, also measuring approximately 138 m<sup>2</sup>, impresses with spectacular panoramic views over the Abama Resort, the golf course, the Atlantic Ocean, La Gomera, and all the way to Playa San Juan and Los Gigantes. The property features three generously sized bedrooms, elegantly furnished, as well as three modern bathrooms with a sophisticated design. It is fully furnished and equipped with high-quality materials down to the finest detail. The luxurious, fully equipped kitchen includes state-of-the-art appliances, leaving nothing to be desired. All rooms offer breathtaking views. This exclusive property provides the perfect combination of tranquility, luxury, and modern living ambiance. Enjoy the stunning views and the amenities of the prestigious Abama Resort, renowned for its world-class golf course, exclusive dining options, and high level of privacy. Don't miss the opportunity to make this extraordinary penthouse your new holiday home.

### Details of amenities

- Duplex penthouse in Jardines de Abama
- Ready to move in, new construction completed end of 2024
- 3 bedrooms and 3 bathrooms
- 138 m<sup>2</sup> of living space + 138 m<sup>2</sup> terrace
- Panoramic views
- Fully furnished and equipped
- Garage parking space
- Storage room
- Communal pool
- Tourist rental available through the hotel