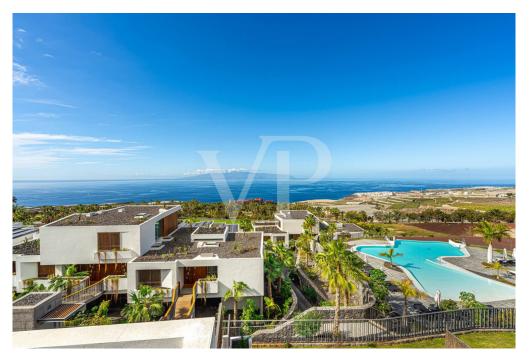

### A first impression

No waiting time – move into your new holiday property immediately! This luxurious twostory penthouse was completed at the end of 2024 and offers a cleverly designed and light-filled living space of 138 m<sup>2</sup>. The spacious terrace, also measuring approximately 138 m<sup>2</sup>, impresses with spectacular panoramic views over the Abama Resort, the golf course, the Atlantic Ocean, La Gomera, and all the way to Playa San Juan and Los Gigantes. The property features three generously sized bedrooms, elegantly furnished, as well as three modern bathrooms with a sophisticated design. It is fully furnished and equipped with high-quality materials down to the finest detail. The luxurious, fully equipped kitchen includes state-of-the-art appliances, leaving nothing to be desired. All rooms offer breathtaking views. This exclusive property provides the perfect combination of tranquility, luxury, and modern living ambiance. Enjoy the stunning views and the amenities of the prestigious Abama Resort, renowned for its world-class golf course, exclusive dining options, and high level of privacy. Don't miss the opportunity to make this extraordinary penthouse your new holiday home.