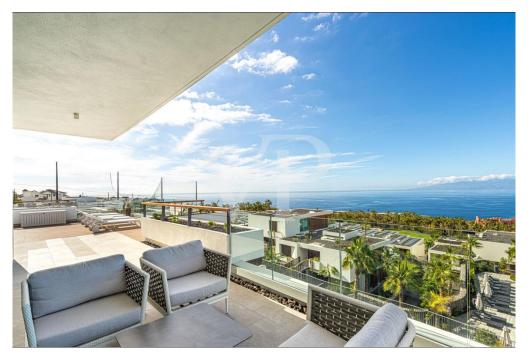

### A first impression

No waiting time – move into your new holiday property immediately! This luxurious twostory penthouse was completed at the end of 2024 and offers a cleverly designed and light-filled living space of 138 m<sup>2</sup>. The spacious terrace, also measuring approximately 138 m<sup>2</sup>, impresses with spectacular panoramic views over the Abama Resort, the golf course, the Atlantic Ocean, La Gomera, and all the way to Playa San Juan and Los Gigantes. The property features three generously sized bedrooms, elegantly furnished, as well as three modern bathrooms with a sophisticated design. It is fully furnished and equipped with high-quality materials down to the finest detail. The luxurious, fully equipped kitchen includes state-of-the-art appliances, leaving nothing to be desired. All rooms offer breathtaking views. This exclusive property provides the perfect combination of tranquility, luxury, and modern living ambiance. Enjoy the stunning views and the amenities of the prestigious Abama Resort, renowned for its world-class golf course, exclusive dining options, and high level of privacy. Don't miss the opportunity to make this extraordinary penthouse your new holiday home.

### Details of amenities

- Duplex penthouse in Jardines de Abama
- Ready to move in, new construction completed end of 2024
- 3 bedrooms and 3 bathrooms
- 138 m<sup>2</sup> of living space + 138 m<sup>2</sup> terrace
- Panoramic views
- Fully furnished and equipped
- Garage parking space
- Storage room
- Communal pool
- Tourist rental available through the hotel