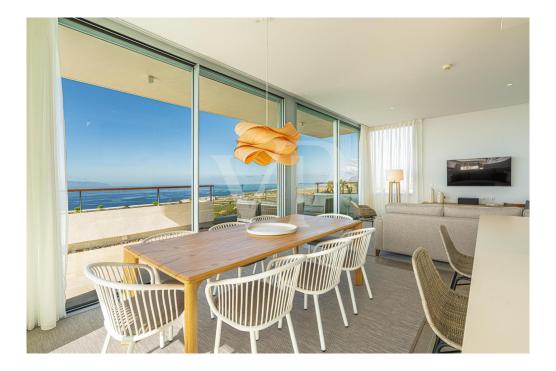

### A first impression

No waiting time – move into your new holiday property immediately! This luxurious twostory penthouse was completed at the end of 2024 and offers a cleverly designed and light-filled living space of 138 m<sup>2</sup>. The spacious terrace, also measuring approximately 138 m<sup>2</sup>, impresses with spectacular panoramic views over the Abama Resort, the golf course, the Atlantic Ocean, La Gomera, and all the way to Playa San Juan and Los Gigantes. The property features three generously sized bedrooms, elegantly furnished, as well as three modern bathrooms with a sophisticated design. It is fully furnished and equipped with high-quality materials down to the finest detail. The luxurious, fully equipped kitchen includes state-of-the-art appliances, leaving nothing to be desired. All rooms offer breathtaking views. This exclusive property provides the perfect combination of tranquility, luxury, and modern living ambiance. Enjoy the stunning views and the amenities of the prestigious Abama Resort, renowned for its world-class golf course, exclusive dining options, and high level of privacy. Don't miss the opportunity to make this extraordinary penthouse your new holiday home.

### Details of amenities

- Duplex penthouse in Jardines de Abama
- Ready to move in, new construction completed end of 2024
- 3 bedrooms and 3 bathrooms
- 138 m<sup>2</sup> of living space + 138 m<sup>2</sup> terrace
- Panoramic views
- Fully furnished and equipped
- Garage parking space
- Storage room
- Communal pool
- Tourist rental available through the hotel