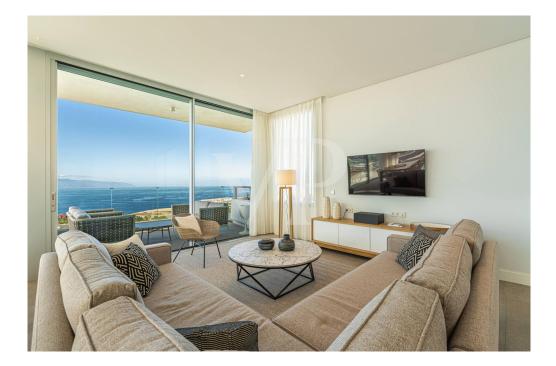

### A first impression

No waiting time – move into your new holiday property immediately! This luxurious twostory penthouse was completed at the end of 2024 and offers a cleverly designed and light-filled living space of 138 m<sup>2</sup>. The spacious terrace, also measuring approximately 138 m<sup>2</sup>, impresses with spectacular panoramic views over the Abama Resort, the golf course, the Atlantic Ocean, La Gomera, and all the way to Playa San Juan and Los Gigantes. The property features three generously sized bedrooms, elegantly furnished, as well as three modern bathrooms with a sophisticated design. It is fully furnished and equipped with high-quality materials down to the finest detail. The luxurious, fully equipped kitchen includes state-of-the-art appliances, leaving nothing to be desired. All rooms offer breathtaking views. This exclusive property provides the perfect combination of tranquility, luxury, and modern living ambiance. Enjoy the stunning views and the amenities of the prestigious Abama Resort, renowned for its world-class golf course, exclusive dining options, and high level of privacy. Don't miss the opportunity to make this extraordinary penthouse your new holiday home.

### Details of amenities

- Duplex penthouse in Jardines de Abama
- Ready to move in, new construction completed end of 2024
- 3 bedrooms and 3 bathrooms
- 138 m<sup>2</sup> of living space + 138 m<sup>2</sup> terrace
- Panoramic views
- Fully furnished and equipped
- Garage parking space
- Storage room
- Communal pool
- Tourist rental available through the hotel