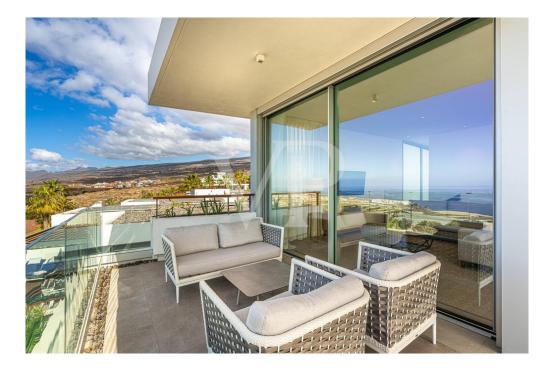

### A first impression

No waiting time – move into your new holiday property immediately! This luxurious twostory penthouse was completed at the end of 2024 and offers a cleverly designed and light-filled living space of 138 m<sup>2</sup>. The spacious terrace, also measuring approximately 138 m<sup>2</sup>, impresses with spectacular panoramic views over the Abama Resort, the golf course, the Atlantic Ocean, La Gomera, and all the way to Playa San Juan and Los Gigantes. The property features three generously sized bedrooms, elegantly furnished, as well as three modern bathrooms with a sophisticated design. It is fully furnished and equipped with high-quality materials down to the finest detail. The luxurious, fully equipped kitchen includes state-of-the-art appliances, leaving nothing to be desired. All rooms offer breathtaking views. This exclusive property provides the perfect combination of tranquility, luxury, and modern living ambiance. Enjoy the stunning views and the amenities of the prestigious Abama Resort, renowned for its world-class golf course, exclusive dining options, and high level of privacy. Don't miss the opportunity to make this extraordinary penthouse your new holiday home.

### Details of amenities

- Duplex penthouse in Jardines de Abama
- Ready to move in, new construction completed end of 2024
- 3 bedrooms and 3 bathrooms
- 138 m<sup>2</sup> of living space + 138 m<sup>2</sup> terrace
- Panoramic views
- Fully furnished and equipped
- Garage parking space
- Storage room
- Communal pool
- Tourist rental available through the hotel