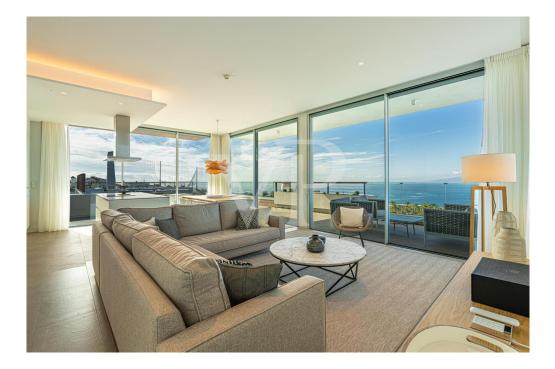

### A first impression

No waiting time – move into your new holiday property immediately! This luxurious twostory penthouse was completed at the end of 2024 and offers a cleverly designed and light-filled living space of 138 m<sup>2</sup>. The spacious terrace, also measuring approximately 138 m<sup>2</sup>, impresses with spectacular panoramic views over the Abama Resort, the golf course, the Atlantic Ocean, La Gomera, and all the way to Playa San Juan and Los Gigantes. The property features three generously sized bedrooms, elegantly furnished, as well as three modern bathrooms with a sophisticated design. It is fully furnished and equipped with high-quality materials down to the finest detail. The luxurious, fully equipped kitchen includes state-of-the-art appliances, leaving nothing to be desired. All rooms offer breathtaking views. This exclusive property provides the perfect combination of tranquility, luxury, and modern living ambiance. Enjoy the stunning views and the amenities of the prestigious Abama Resort, renowned for its world-class golf course, exclusive dining options, and high level of privacy. Don't miss the opportunity to make this extraordinary penthouse your new holiday home.

### Details of amenities

- Duplex penthouse in Jardines de Abama
- Ready to move in, new construction completed end of 2024
- 3 bedrooms and 3 bathrooms
- 138 m<sup>2</sup> of living space + 138 m<sup>2</sup> terrace
- Panoramic views
- Fully furnished and equipped
- Garage parking space
- Storage room
- Communal pool
- Tourist rental available through the hotel