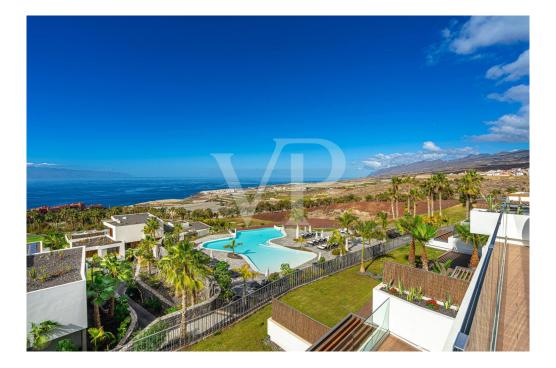

### A first impression

No waiting time – move into your new holiday property immediately! This luxurious twostory penthouse was completed at the end of 2024 and offers a cleverly designed and light-filled living space of 138 m<sup>2</sup>. The spacious terrace, also measuring approximately 138 m<sup>2</sup>, impresses with spectacular panoramic views over the Abama Resort, the golf course, the Atlantic Ocean, La Gomera, and all the way to Playa San Juan and Los Gigantes. The property features three generously sized bedrooms, elegantly furnished, as well as three modern bathrooms with a sophisticated design. It is fully furnished and equipped with high-quality materials down to the finest detail. The luxurious, fully equipped kitchen includes state-of-the-art appliances, leaving nothing to be desired. All rooms offer breathtaking views. This exclusive property provides the perfect combination of tranquility, luxury, and modern living ambiance. Enjoy the stunning views and the amenities of the prestigious Abama Resort, renowned for its world-class golf course, exclusive dining options, and high level of privacy. Don't miss the opportunity to make this extraordinary penthouse your new holiday home.