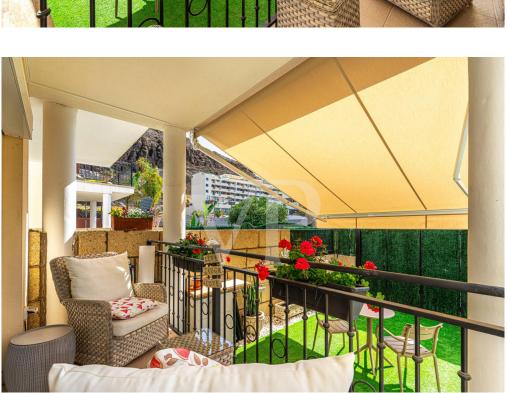

### A first impression

This beautiful townhouse in Palm Mar combines modern design with maximum comfort, offering an ideal blend of tranquility, elegance, and proximity to the sea. Upon entering the property, you will find a stylish, modern kitchen equipped with high-quality appliances. Adjacent to it is a spacious living room that provides plenty of space for social gatherings and relaxation. Two terraces—one with direct access to the pool area—invite you to enjoy Tenerife's pleasant climate and sunshine. Additionally, there is a convenient guest toilet on this floor. On the upper floor, there are three bright and comfortable bedrooms. The master bedroom features an elegant en-suite bathroom and a private balcony, while the other two bedrooms share an additional bathroom. The property is located in a quiet and well-maintained residential complex, just a one-minute walk from the sea. A private parking space at the entrance completes this unique offering.

### Details of amenities

- Townhouse in an exclusive residential area
- 3 bedrooms
- 2 bathrooms + 1 guest WC
- 2 terraces, one with direct access to the pool
- Modern kitchen and spacious living room
- Quiet and well-maintained community
- Only a 1-minute walk to the sea
- Parking space right at the entrance
- Community pool