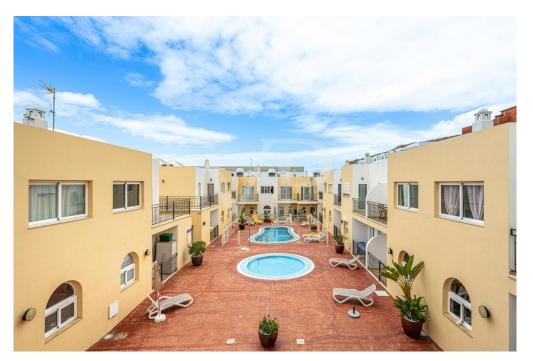

### A first impression

This beautiful townhouse in Palm Mar combines modern design with maximum comfort, offering an ideal blend of tranquility, elegance, and proximity to the sea. Upon entering the property, you will find a stylish, modern kitchen equipped with high-quality appliances. Adjacent to it is a spacious living room that provides plenty of space for social gatherings and relaxation. Two terraces—one with direct access to the pool area—invite you to enjoy Tenerife's pleasant climate and sunshine. Additionally, there is a convenient guest toilet on this floor. On the upper floor, there are three bright and comfortable bedrooms. The master bedroom features an elegant en-suite bathroom and a private balcony, while the other two bedrooms share an additional bathroom. The property is located in a quiet and well-maintained residential complex, just a one-minute walk from the sea. A private parking space at the entrance completes this unique offering.

### Details of amenities

- Townhouse in an exclusive residential area
- 3 bedrooms
- 2 bathrooms + 1 guest WC
- 2 terraces, one with direct access to the pool
- Modern kitchen and spacious living room
- Quiet and well-maintained community
- Only a 1-minute walk to the sea
- Parking space right at the entrance
- Community pool