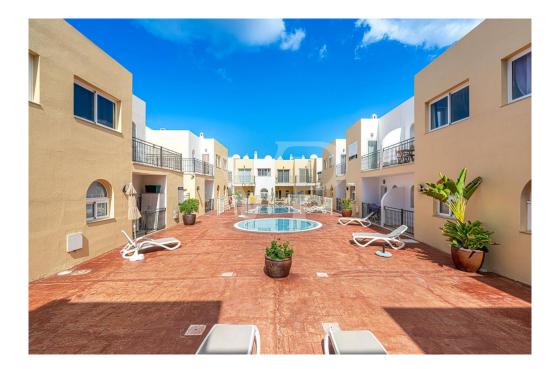

## The property

3

Property ID: ES253185250 - 38632 Arona - Palm- Mar

www.von-poll.com

Property ID: ES253185250 - 38632 Arona - Palm- Mar

www.von-poll.com

Property ID: ES253185250 - 38632 Arona - Palm- Mar

www.von-poll.com

### A first impression

This beautiful townhouse in Palm Mar combines modern design with maximum comfort, offering an ideal blend of tranquility, elegance, and proximity to the sea. Upon entering the property, you will find a stylish, modern kitchen equipped with high-quality appliances. Adjacent to it is a spacious living room that provides plenty of space for social gatherings and relaxation. Two terraces—one with direct access to the pool area—invite you to enjoy Tenerife's pleasant climate and sunshine. Additionally, there is a convenient guest toilet on this floor. On the upper floor, there are three bright and comfortable bedrooms. The master bedroom features an elegant en-suite bathroom and a private balcony, while the other two bedrooms share an additional bathroom. The property is located in a quiet and well-maintained residential complex, just a one-minute walk from the sea. A private parking space at the entrance completes this unique offering.

### Details of amenities

- Townhouse in an exclusive residential area
- 3 bedrooms
- 2 bathrooms + 1 guest WC
- 2 terraces, one with direct access to the pool
- Modern kitchen and spacious living room
- Quiet and well-maintained community
- Only a 1-minute walk to the sea
- Parking space right at the entrance
- Community pool