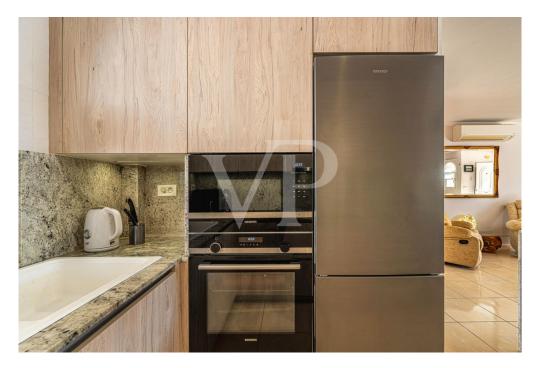

### A first impression

This beautiful townhouse in Palm Mar combines modern design with maximum comfort, offering an ideal blend of tranquility, elegance, and proximity to the sea. Upon entering the property, you will find a stylish, modern kitchen equipped with high-quality appliances. Adjacent to it is a spacious living room that provides plenty of space for social gatherings and relaxation. Two terraces—one with direct access to the pool area—invite you to enjoy Tenerife's pleasant climate and sunshine. Additionally, there is a convenient guest toilet on this floor. On the upper floor, there are three bright and comfortable bedrooms. The master bedroom features an elegant en-suite bathroom and a private balcony, while the other two bedrooms share an additional bathroom. The property is located in a quiet and well-maintained residential complex, just a one-minute walk from the sea. A private parking space at the entrance completes this unique offering.

### Details of amenities

- Townhouse in an exclusive residential area
- 3 bedrooms
- 2 bathrooms + 1 guest WC
- 2 terraces, one with direct access to the pool
- Modern kitchen and spacious living room
- Quiet and well-maintained community
- Only a 1-minute walk to the sea
- Parking space right at the entrance
- Community pool