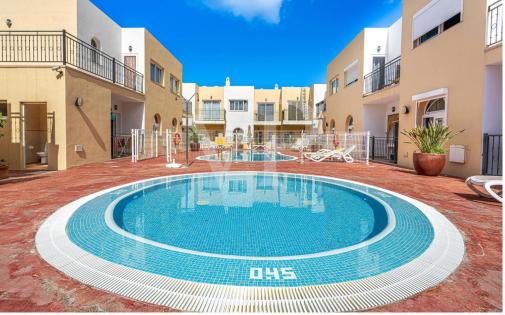

## The property

3

Property ID: ES253185250 - 38632 Arona - Palm- Mar

www.von-poll.com

Property ID: ES253185250 - 38632 Arona - Palm- Mar

www.von-poll.com

Property ID: ES253185250 - 38632 Arona - Palm- Mar

www.von-poll.com

### A first impression

This beautiful townhouse in Palm Mar combines modern design with maximum comfort, offering an ideal blend of tranquility, elegance, and proximity to the sea. Upon entering the property, you will find a stylish, modern kitchen equipped with high-quality appliances. Adjacent to it is a spacious living room that provides plenty of space for social gatherings and relaxation. Two terraces—one with direct access to the pool area—invite you to enjoy Tenerife's pleasant climate and sunshine. Additionally, there is a convenient guest toilet on this floor. On the upper floor, there are three bright and comfortable bedrooms. The master bedroom features an elegant en-suite bathroom and a private balcony, while the other two bedrooms share an additional bathroom. The property is located in a quiet and well-maintained residential complex, just a one-minute walk from the sea. A private parking space at the entrance completes this unique offering.

### Details of amenities

- Townhouse in an exclusive residential area
- 3 bedrooms
- 2 bathrooms + 1 guest WC
- 2 terraces, one with direct access to the pool
- Modern kitchen and spacious living room
- Quiet and well-maintained community
- Only a 1-minute walk to the sea
- Parking space right at the entrance
- Community pool