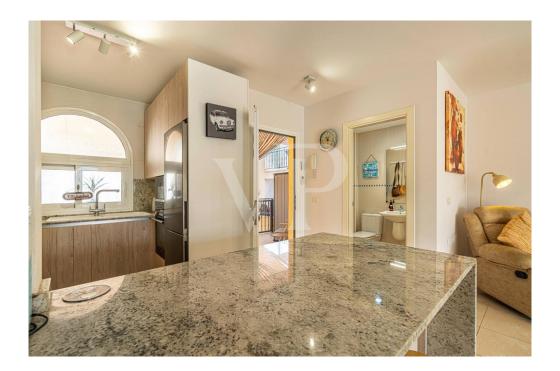

## The property

3

Property ID: ES253185250 - 38632 Arona - Palm- Mar

www.von-poll.com

Property ID: ES253185250 - 38632 Arona - Palm- Mar

www.von-poll.com

Property ID: ES253185250 - 38632 Arona - Palm- Mar

www.von-poll.com

### A first impression

This beautiful townhouse in Palm Mar combines modern design with maximum comfort, offering an ideal blend of tranquility, elegance, and proximity to the sea. Upon entering the property, you will find a stylish, modern kitchen equipped with high-quality appliances. Adjacent to it is a spacious living room that provides plenty of space for social gatherings and relaxation. Two terraces—one with direct access to the pool area—invite you to enjoy Tenerife's pleasant climate and sunshine. Additionally, there is a convenient guest toilet on this floor. On the upper floor, there are three bright and comfortable bedrooms. The master bedroom features an elegant en-suite bathroom and a private balcony, while the other two bedrooms share an additional bathroom. The property is located in a quiet and well-maintained residential complex, just a one-minute walk from the sea. A private parking space at the entrance completes this unique offering.

### Details of amenities

- Townhouse in an exclusive residential area
- 3 bedrooms
- 2 bathrooms + 1 guest WC
- 2 terraces, one with direct access to the pool
- Modern kitchen and spacious living room
- Quiet and well-maintained community
- Only a 1-minute walk to the sea
- Parking space right at the entrance
- Community pool