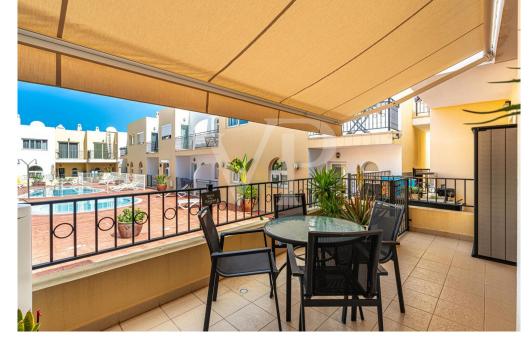

### A first impression

This beautiful townhouse in Palm Mar combines modern design with maximum comfort, offering an ideal blend of tranquility, elegance, and proximity to the sea. Upon entering the property, you will find a stylish, modern kitchen equipped with high-quality appliances. Adjacent to it is a spacious living room that provides plenty of space for social gatherings and relaxation. Two terraces—one with direct access to the pool area—invite you to enjoy Tenerife's pleasant climate and sunshine. Additionally, there is a convenient guest toilet on this floor. On the upper floor, there are three bright and comfortable bedrooms. The master bedroom features an elegant en-suite bathroom and a private balcony, while the other two bedrooms share an additional bathroom. The property is located in a quiet and well-maintained residential complex, just a one-minute walk from the sea. A private parking space at the entrance completes this unique offering.

### Details of amenities

- Townhouse in an exclusive residential area
- 3 bedrooms
- 2 bathrooms + 1 guest WC
- 2 terraces, one with direct access to the pool
- Modern kitchen and spacious living room
- Quiet and well-maintained community
- Only a 1-minute walk to the sea
- Parking space right at the entrance
- Community pool