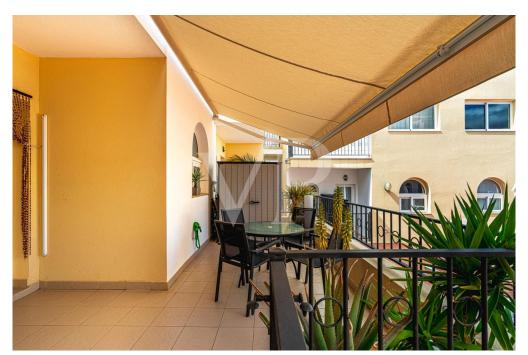

### A first impression

This beautiful townhouse in Palm Mar combines modern design with maximum comfort, offering an ideal blend of tranquility, elegance, and proximity to the sea. Upon entering the property, you will find a stylish, modern kitchen equipped with high-quality appliances. Adjacent to it is a spacious living room that provides plenty of space for social gatherings and relaxation. Two terraces—one with direct access to the pool area—invite you to enjoy Tenerife's pleasant climate and sunshine. Additionally, there is a convenient guest toilet on this floor. On the upper floor, there are three bright and comfortable bedrooms. The master bedroom features an elegant en-suite bathroom and a private balcony, while the other two bedrooms share an additional bathroom. The property is located in a quiet and well-maintained residential complex, just a one-minute walk from the sea. A private parking space at the entrance completes this unique offering.

### Details of amenities

- Townhouse in an exclusive residential area
- 3 bedrooms
- 2 bathrooms + 1 guest WC
- 2 terraces, one with direct access to the pool
- Modern kitchen and spacious living room
- Quiet and well-maintained community
- Only a 1-minute walk to the sea
- Parking space right at the entrance
- Community pool