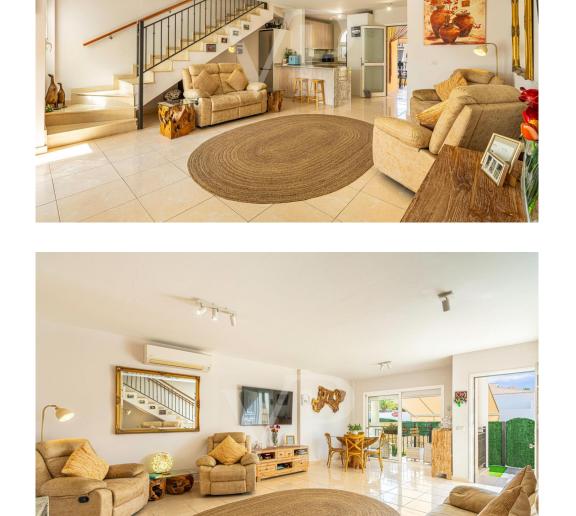

### A first impression

This beautiful townhouse in Palm Mar combines modern design with maximum comfort, offering an ideal blend of tranquility, elegance, and proximity to the sea. Upon entering the property, you will find a stylish, modern kitchen equipped with high-quality appliances. Adjacent to it is a spacious living room that provides plenty of space for social gatherings and relaxation. Two terraces—one with direct access to the pool area—invite you to enjoy Tenerife's pleasant climate and sunshine. Additionally, there is a convenient guest toilet on this floor. On the upper floor, there are three bright and comfortable bedrooms. The master bedroom features an elegant en-suite bathroom and a private balcony, while the other two bedrooms share an additional bathroom. The property is located in a quiet and well-maintained residential complex, just a one-minute walk from the sea. A private parking space at the entrance completes this unique offering.

### Details of amenities

- Townhouse in an exclusive residential area
- 3 bedrooms
- 2 bathrooms + 1 guest WC
- 2 terraces, one with direct access to the pool
- Modern kitchen and spacious living room
- Quiet and well-maintained community
- Only a 1-minute walk to the sea
- Parking space right at the entrance
- Community pool