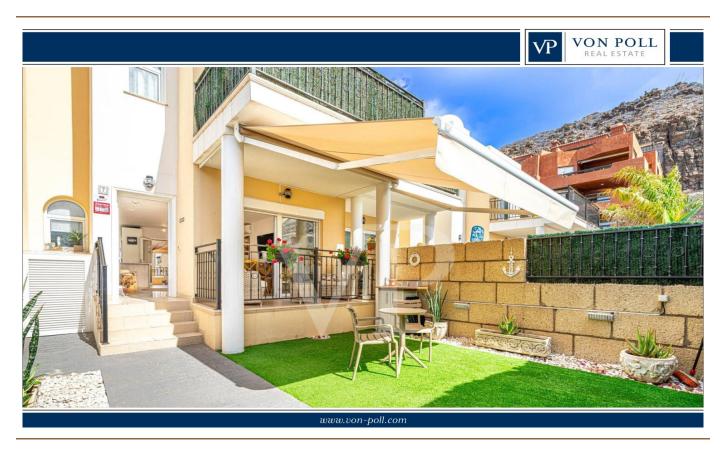

## The property

3

Property ID: ES253185250 - 38632 Arona - Palm- Mar

www.von-poll.com

Property ID: ES253185250 - 38632 Arona - Palm- Mar

www.von-poll.com

Property ID: ES253185250 - 38632 Arona - Palm- Mar

www.von-poll.com

### A first impression

This beautiful townhouse in Palm Mar combines modern design with maximum comfort, offering an ideal blend of tranquility, elegance, and proximity to the sea. Upon entering the property, you will find a stylish, modern kitchen equipped with high-quality appliances. Adjacent to it is a spacious living room that provides plenty of space for social gatherings and relaxation. Two terraces—one with direct access to the pool area—invite you to enjoy Tenerife's pleasant climate and sunshine. Additionally, there is a convenient guest toilet on this floor. On the upper floor, there are three bright and comfortable bedrooms. The master bedroom features an elegant en-suite bathroom and a private balcony, while the other two bedrooms share an additional bathroom. The property is located in a quiet and well-maintained residential complex, just a one-minute walk from the sea. A private parking space at the entrance completes this unique offering.