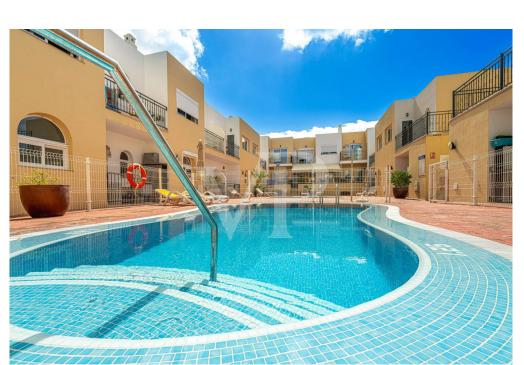

## The property

3

Property ID: ES253185250 - 38632 Arona - Palm- Mar

www.von-poll.com

Property ID: ES253185250 - 38632 Arona - Palm- Mar

www.von-poll.com

Property ID: ES253185250 - 38632 Arona - Palm- Mar

www.von-poll.com

### A first impression

This beautiful townhouse in Palm Mar combines modern design with maximum comfort, offering an ideal blend of tranquility, elegance, and proximity to the sea. Upon entering the property, you will find a stylish, modern kitchen equipped with high-quality appliances. Adjacent to it is a spacious living room that provides plenty of space for social gatherings and relaxation. Two terraces—one with direct access to the pool area—invite you to enjoy Tenerife's pleasant climate and sunshine. Additionally, there is a convenient guest toilet on this floor. On the upper floor, there are three bright and comfortable bedrooms. The master bedroom features an elegant en-suite bathroom and a private balcony, while the other two bedrooms share an additional bathroom. The property is located in a quiet and well-maintained residential complex, just a one-minute walk from the sea. A private parking space at the entrance completes this unique offering.

### Details of amenities

- Townhouse in an exclusive residential area
- 3 bedrooms
- 2 bathrooms + 1 guest WC
- 2 terraces, one with direct access to the pool
- Modern kitchen and spacious living room
- Quiet and well-maintained community
- Only a 1-minute walk to the sea
- Parking space right at the entrance
- Community pool