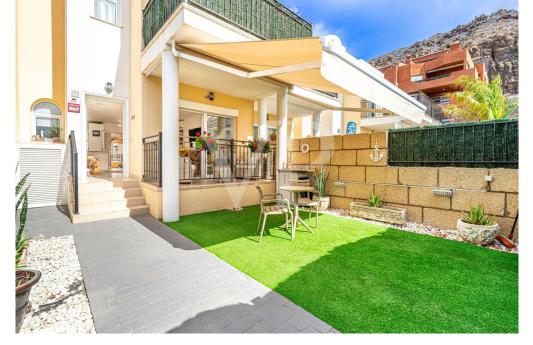

## The property

3

Property ID: ES253185250 - 38632 Arona - Palm- Mar

www.von-poll.com

Property ID: ES253185250 - 38632 Arona - Palm- Mar

www.von-poll.com

Property ID: ES253185250 - 38632 Arona - Palm- Mar

www.von-poll.com

### A first impression

This beautiful townhouse in Palm Mar combines modern design with maximum comfort, offering an ideal blend of tranquility, elegance, and proximity to the sea. Upon entering the property, you will find a stylish, modern kitchen equipped with high-quality appliances. Adjacent to it is a spacious living room that provides plenty of space for social gatherings and relaxation. Two terraces—one with direct access to the pool area—invite you to enjoy Tenerife's pleasant climate and sunshine. Additionally, there is a convenient guest toilet on this floor. On the upper floor, there are three bright and comfortable bedrooms. The master bedroom features an elegant en-suite bathroom and a private balcony, while the other two bedrooms share an additional bathroom. The property is located in a quiet and well-maintained residential complex, just a one-minute walk from the sea. A private parking space at the entrance completes this unique offering.

### Details of amenities

- Townhouse in an exclusive residential area
- 3 bedrooms
- 2 bathrooms + 1 guest WC
- 2 terraces, one with direct access to the pool
- Modern kitchen and spacious living room
- Quiet and well-maintained community
- Only a 1-minute walk to the sea
- Parking space right at the entrance
- Community pool