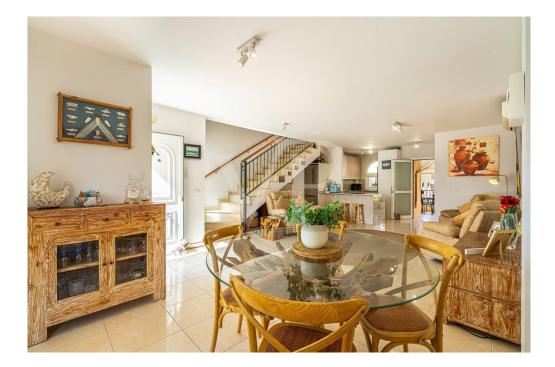

### A first impression

This beautiful townhouse in Palm Mar combines modern design with maximum comfort, offering an ideal blend of tranquility, elegance, and proximity to the sea. Upon entering the property, you will find a stylish, modern kitchen equipped with high-quality appliances. Adjacent to it is a spacious living room that provides plenty of space for social gatherings and relaxation. Two terraces—one with direct access to the pool area—invite you to enjoy Tenerife's pleasant climate and sunshine. Additionally, there is a convenient guest toilet on this floor. On the upper floor, there are three bright and comfortable bedrooms. The master bedroom features an elegant en-suite bathroom and a private balcony, while the other two bedrooms share an additional bathroom. The property is located in a quiet and well-maintained residential complex, just a one-minute walk from the sea. A private parking space at the entrance completes this unique offering.

### Details of amenities

- Townhouse in an exclusive residential area
- 3 bedrooms
- 2 bathrooms + 1 guest WC
- 2 terraces, one with direct access to the pool
- Modern kitchen and spacious living room
- Quiet and well-maintained community
- Only a 1-minute walk to the sea
- Parking space right at the entrance
- Community pool