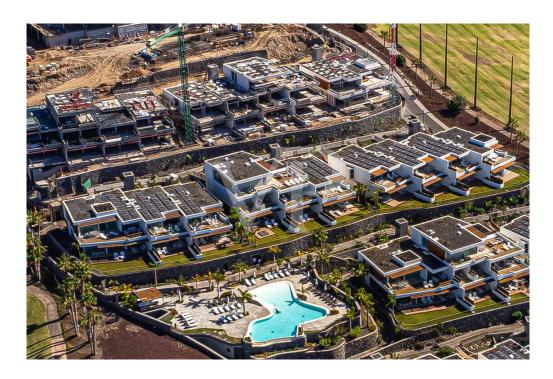

#### A first impression

A unique opportunity to become the owner of one of the few remaining penthouses this year in one of Tenerife's most sought-after locations. This exceptional duplex is located in the 4th line of Jardines de Abama and offers a rare opportunity to own a piece of paradise. Scheduled for completion by October 2025, first occupancy is guaranteed for this year. Enjoy ultimate comfort across two floors, featuring three spacious bedrooms and three elegant bathrooms. The true highlight: an expansive terrace landscape with approx. 130 m² offering breathtaking panoramic views of the Atlantic Ocean, the lush Abama Golf Resort, Playa San Juan, and the neighboring island of La Gomera. Every detail of this property is designed with luxury and aesthetics in mind – from the premium interior finishes to the flawless layout. A private garage space and a convenient storage room are included in the purchase. Seize this unique chance to own a penthouse and become part of an exclusive community that blends privacy, nature, world-class gastronomy, and championship golf. Live where others dream – in the heart of paradise.