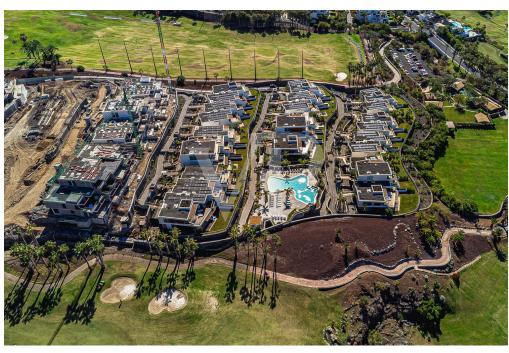

#### A first impression

A unique opportunity to become the owner of one of the few remaining penthouses this year in one of Tenerife's most sought-after locations. This exceptional duplex is located in the 4th line of Jardines de Abama and offers a rare opportunity to own a piece of paradise. Scheduled for completion by October 2025, first occupancy is guaranteed for this year. Enjoy ultimate comfort across two floors, featuring three spacious bedrooms and three elegant bathrooms. The true highlight: an expansive terrace landscape with approx. 130 m² offering breathtaking panoramic views of the Atlantic Ocean, the lush Abama Golf Resort, Playa San Juan, and the neighboring island of La Gomera. Every detail of this property is designed with luxury and aesthetics in mind – from the premium interior finishes to the flawless layout. A private garage space and a convenient storage room are included in the purchase. Seize this unique chance to own a penthouse and become part of an exclusive community that blends privacy, nature, world-class gastronomy, and championship golf. Live where others dream – in the heart of paradise.