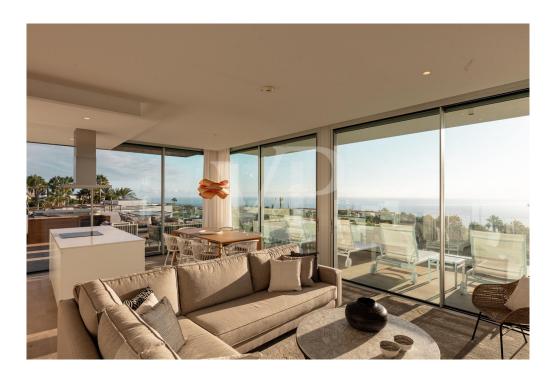

#### A first impression

A unique opportunity to become the owner of one of the few remaining penthouses this year in one of Tenerife's most sought-after locations. This exceptional duplex is located in the 4th line of Jardines de Abama and offers a rare opportunity to own a piece of paradise. Scheduled for completion by October 2025, first occupancy is guaranteed for this year. Enjoy ultimate comfort across two floors, featuring three spacious bedrooms and three elegant bathrooms. The true highlight: an expansive terrace landscape with approx. 130 m² offering breathtaking panoramic views of the Atlantic Ocean, the lush Abama Golf Resort, Playa San Juan, and the neighboring island of La Gomera. Every detail of this property is designed with luxury and aesthetics in mind – from the premium interior finishes to the flawless layout. A private garage space and a convenient storage room are included in the purchase. Seize this unique chance to own a penthouse and become part of an exclusive community that blends privacy, nature, world-class gastronomy, and championship golf. Live where others dream – in the heart of paradise.

#### Details of amenities

- Duplex penthouse in Jardines de Abama
- New construction completion by october 2025 First occupancy
- 3 bedrooms and 3 bathrooms
- 138 m<sup>2</sup> of living space + 138 m<sup>2</sup> terrace
- Panoramic views
- Fully furnished and equipped
- Garage parking space
- Storage room
- Communal pool
- Tourist rental available through the hotel