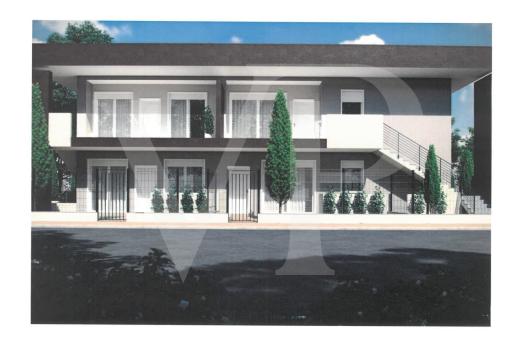

#### A first impression

In a new residential complex, it is proposed a large three rooms on the first floor, with independent access and private garden.

From the garden, through an external staircase leads to the terrace from which you access the house.

The environment designed for this project provides a large open-plan living area with kitchen and living room illuminated by large windows.

The separate sleeping area consists of three beautiful bright bedrooms, including the master with en-suite bathroom, a double and a single. All bedrooms are of generous size, compared to standard measurements. A further windowed bathroom with shower serves the two bedrooms and the living area. Accessible from the corridor, a practical room designed for laundry and storage room of the house.

Complete the solution a double garage in length which is also accessed by a private external staircase, located within its own garden.

On the driveway access ramp there is a condominium area for parking bicycles.