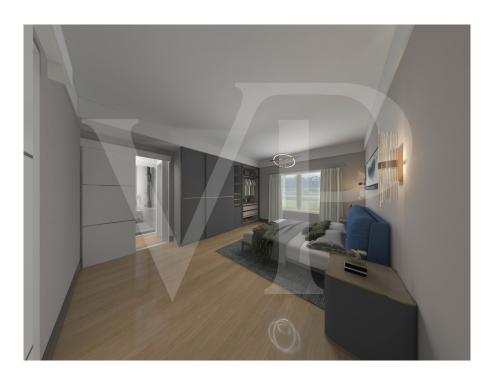

The environment designed for this project provides a large open-plan living area with kitchen and living room illuminated by large windows.

The separate sleeping area consists of three beautiful bright bedrooms, including the master with en-suite bathroom, a double and a single. All bedrooms are of generous size, compared to standard measurements. A further windowed bathroom with shower serves the two bedrooms and the living area. Accessible from the corridor, a practical room designed for laundry and storage room of the house.