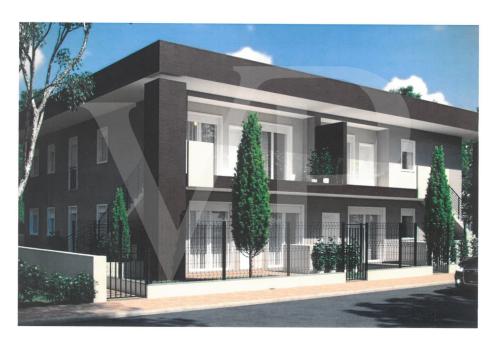

#### A first impression

In a new residential complex, it is proposed a large three rooms on the first floor, with independent access and private garden.

From the garden, through an external staircase leads to the terrace from which you access the house.

The environment designed for this project provides a large open-plan living area with kitchen and living room illuminated by large windows.

The separate sleeping area consists of three beautiful bright bedrooms, including the master with en-suite bathroom, a double and a single. All bedrooms are of generous size, compared to standard measurements. A further windowed bathroom with shower serves the two bedrooms and the living area. Accessible from the corridor, a practical room designed for laundry and storage room of the house.

Complete the solution a double garage in length which is also accessed by a private external staircase, located within its own garden.

On the driveway access ramp there is a condominium area for parking bicycles.