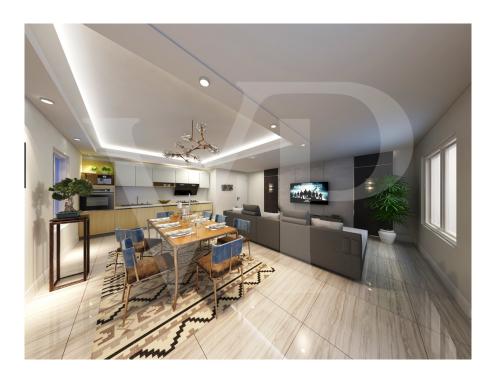

#### A first impression

In a new residential complex, it is proposed a large three rooms on the first floor, with independent access and private garden.

From the garden, through an external staircase leads to the terrace from which you access the house.

The environment designed for this project provides a large open-plan living area with kitchen and living room illuminated by large windows.

The separate sleeping area consists of three beautiful bright bedrooms, including the master with en-suite bathroom, a double and a single. All bedrooms are of generous size, compared to standard measurements. A further windowed bathroom with shower serves the two bedrooms and the living area. Accessible from the corridor, a practical room designed for laundry and storage room of the house.