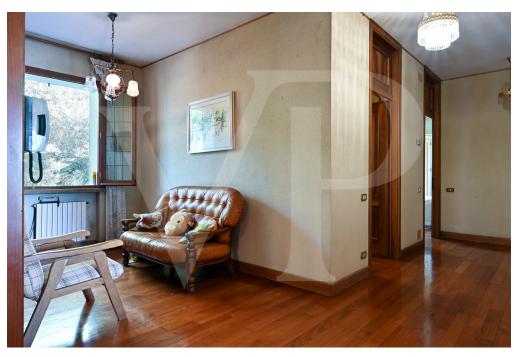

#### A first impression

Spacious country villa, with park and wooden outbuilding.

A large habitable porch, equipped with a fireplace runs on the two main sides of the dwelling, accompanying to the entrance of the Villa, where we are greeted, on a slightly raised level, by an elegant representative living room with a central fireplace. The house with a generously sized floor plan on the ground floor also consists of a kitchen, living room, bathroom, laundry room, study and utility room.