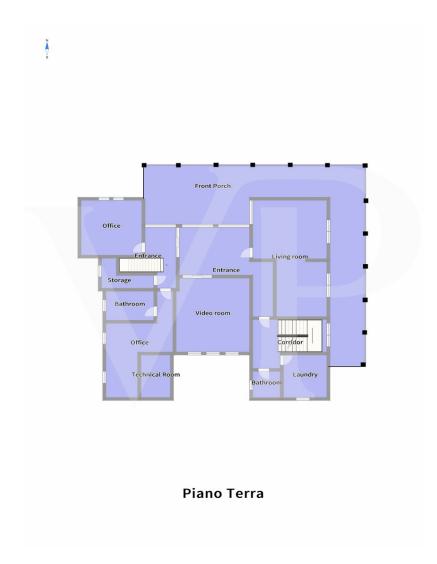

# Floor plans

This floor plan is not to scale. The documents were given to us by the client. For this reason, we cannot guarantee the accuracy of the information.

#### A first impression

Spacious country villa, with park and wooden outbuilding.

A large habitable porch, equipped with a fireplace runs on the two main sides of the dwelling, accompanying to the entrance of the Villa, where we are greeted, on a slightly raised level, by an elegant representative living room with a central fireplace. The house with a generously sized floor plan on the ground floor also consists of a kitchen, living room, bathroom, laundry room, study and utility room.

In the basement large cellar, tavern equipped with fireplace with wood stove and separate kitchen.

The property also consists of a large planted park, inside which there is a wooden chalet divided into 2 rooms and 1 bathroom, 3 garages.