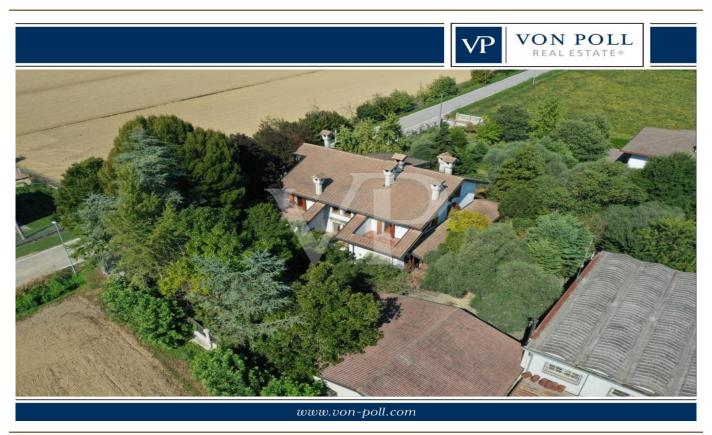

#### Important villa with park excellently preserved

Property ID: IT22355860

PURCHASE PRICE: 690.000 EUR • LIVING SPACE: ca. 530  $\mathrm{m}^2$  • ROOMS: 22 • LAND AREA: 1.600  $\mathrm{m}^2$ 

- At a glance
- The property
- Floor plans
- A first impression
- Details of amenities
- All about the location
- Contact partner

#### A first impression

Spacious country villa, with park and wooden outbuilding.

A large habitable porch, equipped with a fireplace runs on the two main sides of the dwelling, accompanying to the entrance of the Villa, where we are greeted, on a slightly raised level, by an elegant representative living room with a central fireplace. The house with a generously sized floor plan on the ground floor also consists of a kitchen, living room, bathroom, laundry room, study and utility room.

In the basement large cellar, tavern equipped with fireplace with wood stove and separate kitchen.

The property also consists of a large planted park, inside which there is a wooden chalet divided into 2 rooms and 1 bathroom, 3 garages.