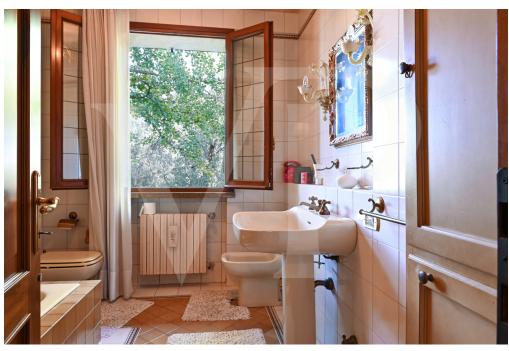

#### A first impression

Spacious country villa, with park and wooden outbuilding.

A large habitable porch, equipped with a fireplace runs on the two main sides of the dwelling, accompanying to the entrance of the Villa, where we are greeted, on a slightly raised level, by an elegant representative living room with a central fireplace. The house with a generously sized floor plan on the ground floor also consists of a kitchen, living room, bathroom, laundry room, study and utility room.

On the first floor, accessible by two separate internal staircases are 5 bedrooms, 1 sitting room, walk-in closet and 2 large bathrooms.

On the third and top floor attic area of generous size, equipped with bathroom and fireplace.