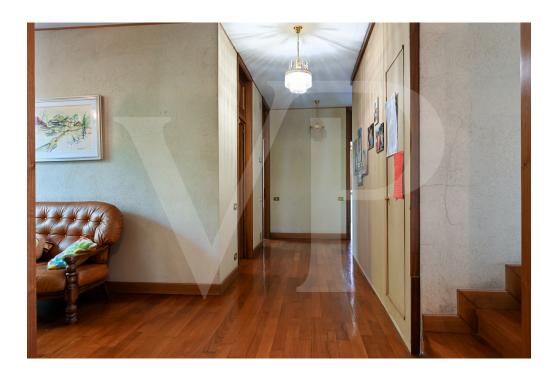

#### A first impression

Spacious country villa, with park and wooden outbuilding.

A large habitable porch, equipped with a fireplace runs on the two main sides of the dwelling, accompanying to the entrance of the Villa, where we are greeted, on a slightly raised level, by an elegant representative living room with a central fireplace. The house with a generously sized floor plan on the ground floor also consists of a kitchen, living room, bathroom, laundry room, study and utility room.