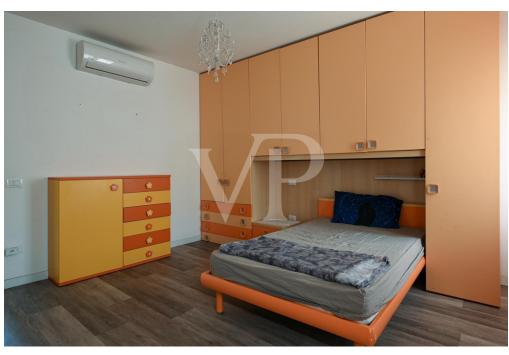

#### A first impression

Elegant early 20th century building in the center of town completely renovated in 2017. The intervention involved the structural part of the floors (originally wooden) and the roof; the plant engineering with installation of the latest generation products and finishes, bringing the property to have the characteristics of a modern and current home. From the front door there is access to the comfortable living room, followed by the eat-in kitchen. Continuing are the stairs leading to the mezzanine floor corridor where there are the two bathrooms, one of which is equipped as a laundry room, and a first bedroom. The second flight of stairs leads to the first floor, which features a large master bedroom equipped with a small balcony and a second large bedroom. Continuing up the stairs leads to the spacious panoramic terrace above the mezzanine level that enjoys a unique view of the plains and mountains to the west. On the top floor a habitable attic occupies the entire perimeter of the house, very bright thanks to the presence of windows is complete with all amenities. Outside, on the other hand, there is access to the practical garage with attached ancient stone cellar.