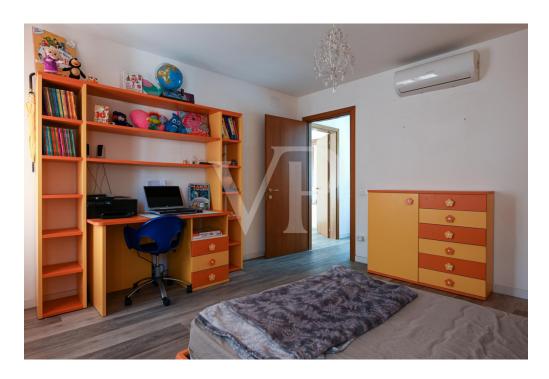

#### A first impression

Elegant early 20th century building in the center of town completely renovated in 2017. The intervention involved the structural part of the floors (originally wooden) and the roof; the plant engineering with installation of the latest generation products and finishes, bringing the property to have the characteristics of a modern and current home. From the front door there is access to the comfortable living room, followed by the eat-in kitchen. Continuing are the stairs leading to the mezzanine floor corridor where there are the two bathrooms, one of which is equipped as a laundry room, and a first bedroom. The second flight of stairs leads to the first floor, which features a large master bedroom equipped with a small balcony and a second large bedroom. Continuing up the stairs leads to the spacious panoramic terrace above the mezzanine level that enjoys a unique view of the plains and mountains to the west. On the top floor a habitable attic occupies the entire perimeter of the house, very bright thanks to the presence of windows is complete with all amenities. Outside, on the other hand, there is access to the practical garage with attached ancient stone cellar.