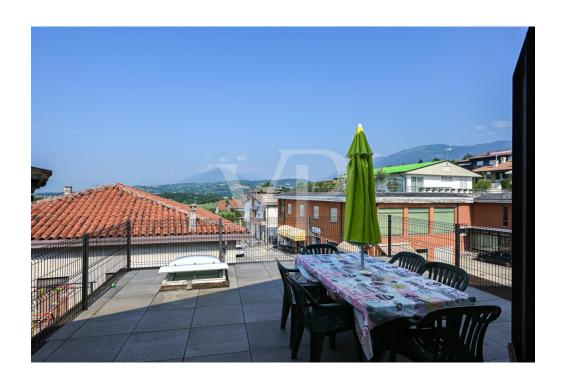

#### A first impression

Elegant early 20th century building in the center of town completely renovated in 2017. The intervention involved the structural part of the floors (originally wooden) and the roof; the plant engineering with installation of the latest generation products and finishes, bringing the property to have the characteristics of a modern and current home. From the front door there is access to the comfortable living room, followed by the eat-in kitchen. Continuing are the stairs leading to the mezzanine floor corridor where there are the two bathrooms, one of which is equipped as a laundry room, and a first bedroom. The second flight of stairs leads to the first floor, which features a large master bedroom equipped with a small balcony and a second large bedroom. Continuing up the stairs leads to the spacious panoramic terrace above the mezzanine level that enjoys a unique view of the plains and mountains to the west. On the top floor a habitable attic occupies the entire perimeter of the house, very bright thanks to the presence of windows is complete with all amenities. Outside, on the other hand, there is access to the practical garage with attached ancient stone cellar.