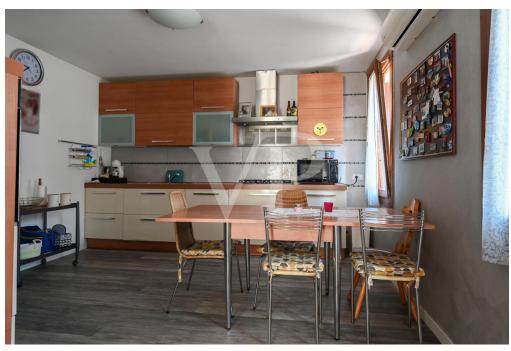

#### A first impression

Elegant early 20th century building in the center of town completely renovated in 2017. The intervention involved the structural part of the floors (originally wooden) and the roof; the plant engineering with installation of the latest generation products and finishes, bringing the property to have the characteristics of a modern and current home. From the front door there is access to the comfortable living room, followed by the eat-in kitchen. Continuing are the stairs leading to the mezzanine floor corridor where there are the two bathrooms, one of which is equipped as a laundry room, and a first bedroom. The second flight of stairs leads to the first floor, which features a large master bedroom equipped with a small balcony and a second large bedroom. Continuing up the stairs leads to the spacious panoramic terrace above the mezzanine level that enjoys a unique view of the plains and mountains to the west. On the top floor a habitable attic occupies the entire perimeter of the house, very bright thanks to the presence of windows is complete with all amenities. Outside, on the other hand, there is access to the practical garage with attached ancient stone cellar.