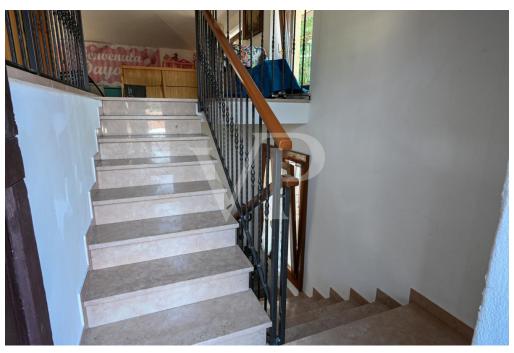

#### A first impression

Elegant early 20th century building in the center of town completely renovated in 2017. The intervention involved the structural part of the floors (originally wooden) and the roof; the plant engineering with installation of the latest generation products and finishes, bringing the property to have the characteristics of a modern and current home. From the front door there is access to the comfortable living room, followed by the eat-in kitchen. Continuing are the stairs leading to the mezzanine floor corridor where there are the two bathrooms, one of which is equipped as a laundry room, and a first bedroom. The second flight of stairs leads to the first floor, which features a large master bedroom equipped with a small balcony and a second large bedroom. Continuing up the stairs leads to the spacious panoramic terrace above the mezzanine level that enjoys a unique view of the plains and mountains to the west. On the top floor a habitable attic occupies the entire perimeter of the house, very bright thanks to the presence of windows is complete with all amenities. Outside, on the other hand, there is access to the practical garage with attached ancient stone cellar.