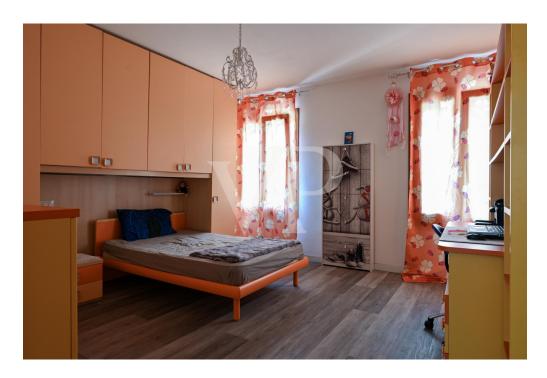

#### A first impression

Elegant early 20th century building in the center of town completely renovated in 2017. The intervention involved the structural part of the floors (originally wooden) and the roof; the plant engineering with installation of the latest generation products and finishes, bringing the property to have the characteristics of a modern and current home. From the front door there is access to the comfortable living room, followed by the eat-in kitchen. Continuing are the stairs leading to the mezzanine floor corridor where there are the two bathrooms, one of which is equipped as a laundry room, and a first bedroom. The second flight of stairs leads to the first floor, which features a large master bedroom equipped with a small balcony and a second large bedroom. Continuing up the stairs leads to the spacious panoramic terrace above the mezzanine level that enjoys a unique view of the plains and mountains to the west. On the top floor a habitable attic occupies the entire perimeter of the house, very bright thanks to the presence of windows is complete with all amenities. Outside, on the other hand, there is access to the practical garage with attached ancient stone cellar.