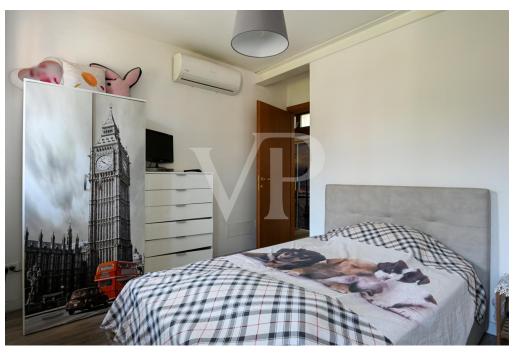

#### A first impression

Elegant early 20th century building in the center of town completely renovated in 2017. The intervention involved the structural part of the floors (originally wooden) and the roof; the plant engineering with installation of the latest generation products and finishes, bringing the property to have the characteristics of a modern and current home. From the front door there is access to the comfortable living room, followed by the eat-in kitchen. Continuing are the stairs leading to the mezzanine floor corridor where there are the two bathrooms, one of which is equipped as a laundry room, and a first bedroom. The second flight of stairs leads to the first floor, which features a large master bedroom equipped with a small balcony and a second large bedroom. Continuing up the stairs leads to the spacious panoramic terrace above the mezzanine level that enjoys a unique view of the plains and mountains to the west. On the top floor a habitable attic occupies the entire perimeter of the house, very bright thanks to the presence of windows is complete with all amenities. Outside, on the other hand, there is access to the practical garage with attached ancient stone cellar.