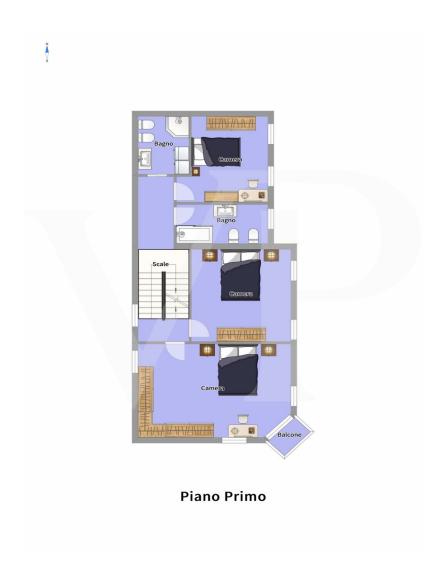

# Floor plans

This floor plan is not to scale. The documents were given to us by the client. For this reason, we cannot guarantee the accuracy of the information.

#### A first impression

Elegant early 20th century building in the center of town completely renovated in 2017. The intervention involved the structural part of the floors (originally wooden) and the roof; the plant engineering with installation of the latest generation products and finishes, bringing the property to have the characteristics of a modern and current home. From the front door there is access to the comfortable living room, followed by the eat-in kitchen. Continuing are the stairs leading to the mezzanine floor corridor where there are the two bathrooms, one of which is equipped as a laundry room, and a first bedroom. The second flight of stairs leads to the first floor, which features a large master bedroom equipped with a small balcony and a second large bedroom. Continuing up the stairs leads to the spacious panoramic terrace above the mezzanine level that enjoys a unique view of the plains and mountains to the west. On the top floor a habitable attic occupies the entire perimeter of the house, very bright thanks to the presence of windows is complete with all amenities. Outside, on the other hand, there is access to the practical garage with attached ancient stone cellar.