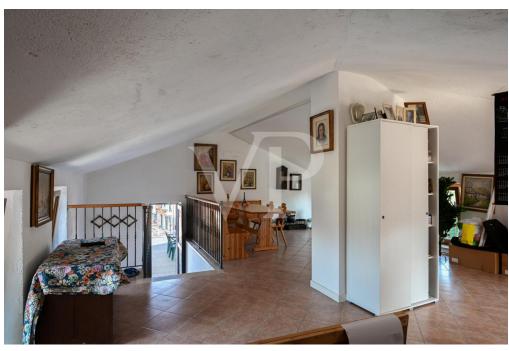

#### A first impression

Elegant early 20th century building in the center of town completely renovated in 2017. The intervention involved the structural part of the floors (originally wooden) and the roof; the plant engineering with installation of the latest generation products and finishes, bringing the property to have the characteristics of a modern and current home. From the front door there is access to the comfortable living room, followed by the eat-in kitchen. Continuing are the stairs leading to the mezzanine floor corridor where there are the two bathrooms, one of which is equipped as a laundry room, and a first bedroom. The second flight of stairs leads to the first floor, which features a large master bedroom equipped with a small balcony and a second large bedroom. Continuing up the stairs leads to the spacious panoramic terrace above the mezzanine level that enjoys a unique view of the plains and mountains to the west. On the top floor a habitable attic occupies the entire perimeter of the house, very bright thanks to the presence of windows is complete with all amenities. Outside, on the other hand, there is access to the practical garage with attached ancient stone cellar.