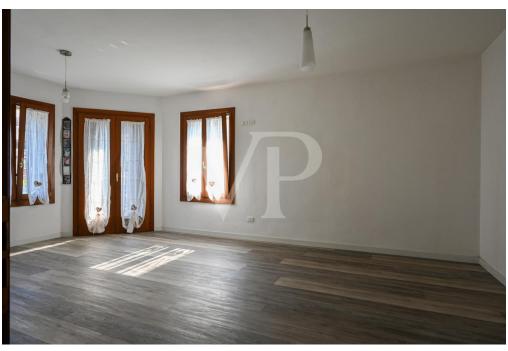

#### A first impression

Elegant early 20th century building in the center of town completely renovated in 2017. The intervention involved the structural part of the floors (originally wooden) and the roof; the plant engineering with installation of the latest generation products and finishes, bringing the property to have the characteristics of a modern and current home. From the front door there is access to the comfortable living room, followed by the eat-in kitchen. Continuing are the stairs leading to the mezzanine floor corridor where there are the two bathrooms, one of which is equipped as a laundry room, and a first bedroom. The second flight of stairs leads to the first floor, which features a large master bedroom equipped with a small balcony and a second large bedroom. Continuing up the stairs leads to the spacious panoramic terrace above the mezzanine level that enjoys a unique view of the plains and mountains to the west. On the top floor a habitable attic occupies the entire perimeter of the house, very bright thanks to the presence of windows is complete with all amenities. Outside, on the other hand, there is access to the practical garage with attached ancient stone cellar.