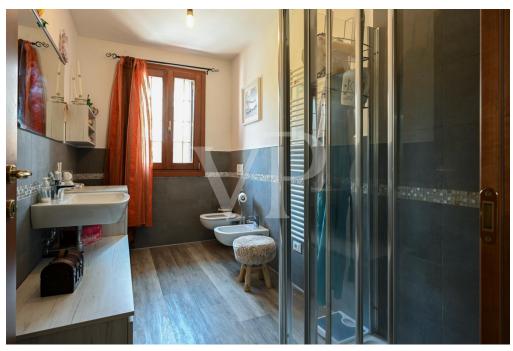

#### A first impression

Elegant early 20th century building in the center of town completely renovated in 2017. The intervention involved the structural part of the floors (originally wooden) and the roof; the plant engineering with installation of the latest generation products and finishes, bringing the property to have the characteristics of a modern and current home. From the front door there is access to the comfortable living room, followed by the eat-in kitchen. Continuing are the stairs leading to the mezzanine floor corridor where there are the two bathrooms, one of which is equipped as a laundry room, and a first bedroom. The second flight of stairs leads to the first floor, which features a large master bedroom equipped with a small balcony and a second large bedroom. Continuing up the stairs leads to the spacious panoramic terrace above the mezzanine level that enjoys a unique view of the plains and mountains to the west. On the top floor a habitable attic occupies the entire perimeter of the house, very bright thanks to the presence of windows is complete with all amenities. Outside, on the other hand, there is access to the practical garage with attached ancient stone cellar.