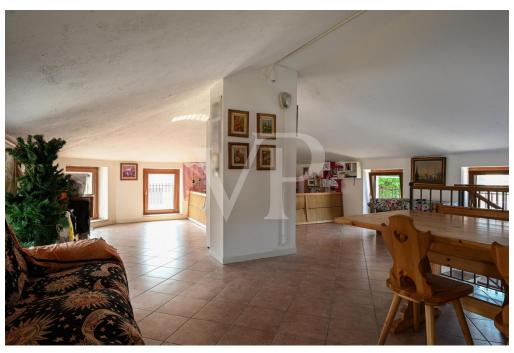

#### A first impression

Elegant early 20th century building in the center of town completely renovated in 2017. The intervention involved the structural part of the floors (originally wooden) and the roof; the plant engineering with installation of the latest generation products and finishes, bringing the property to have the characteristics of a modern and current home. From the front door there is access to the comfortable living room, followed by the eat-in kitchen. Continuing are the stairs leading to the mezzanine floor corridor where there are the two bathrooms, one of which is equipped as a laundry room, and a first bedroom. The second flight of stairs leads to the first floor, which features a large master bedroom equipped with a small balcony and a second large bedroom. Continuing up the stairs leads to the spacious panoramic terrace above the mezzanine level that enjoys a unique view of the plains and mountains to the west. On the top floor a habitable attic occupies the entire perimeter of the house, very bright thanks to the presence of windows is complete with all amenities. Outside, on the other hand, there is access to the practical garage with attached ancient stone cellar.