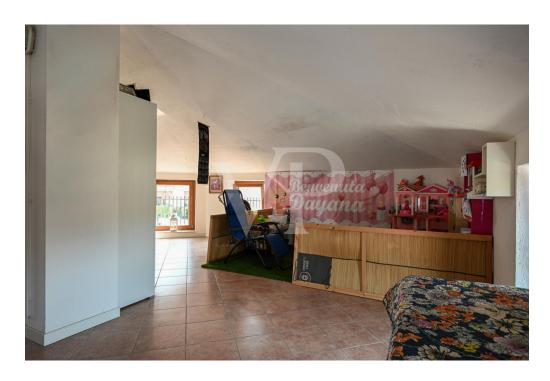

#### A first impression

Elegant early 20th century building in the center of town completely renovated in 2017. The intervention involved the structural part of the floors (originally wooden) and the roof; the plant engineering with installation of the latest generation products and finishes, bringing the property to have the characteristics of a modern and current home. From the front door there is access to the comfortable living room, followed by the eat-in kitchen. Continuing are the stairs leading to the mezzanine floor corridor where there are the two bathrooms, one of which is equipped as a laundry room, and a first bedroom. The second flight of stairs leads to the first floor, which features a large master bedroom equipped with a small balcony and a second large bedroom. Continuing up the stairs leads to the spacious panoramic terrace above the mezzanine level that enjoys a unique view of the plains and mountains to the west. On the top floor a habitable attic occupies the entire perimeter of the house, very bright thanks to the presence of windows is complete with all amenities. Outside, on the other hand, there is access to the practical garage with attached ancient stone cellar.