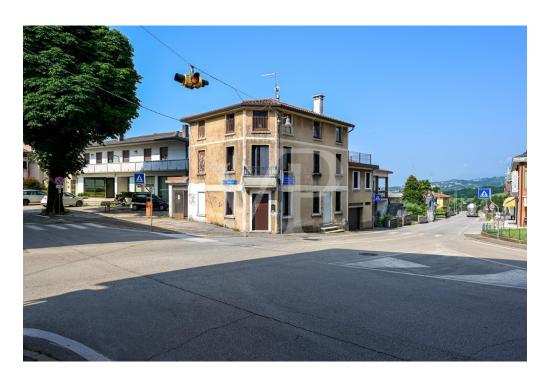

#### A first impression

Elegant early 20th century building in the center of town completely renovated in 2017. The intervention involved the structural part of the floors (originally wooden) and the roof; the plant engineering with installation of the latest generation products and finishes, bringing the property to have the characteristics of a modern and current home. From the front door there is access to the comfortable living room, followed by the eat-in kitchen. Continuing are the stairs leading to the mezzanine floor corridor where there are the two bathrooms, one of which is equipped as a laundry room, and a first bedroom. The second flight of stairs leads to the first floor, which features a large master bedroom equipped with a small balcony and a second large bedroom. Continuing up the stairs leads to the spacious panoramic terrace above the mezzanine level that enjoys a unique view of the plains and mountains to the west. On the top floor a habitable attic occupies the entire perimeter of the house, very bright thanks to the presence of windows is complete with all amenities. Outside, on the other hand, there is access to the practical garage with attached ancient stone cellar.

#### All about the location

Fara is a quiet hill town in the upper Vicenza area located between the Astico riverbed and the Altopiano mountains, rich in nature trails and panoramic views. Its particular location makes it enjoy a pleasant microclimate, and its proximity to the towns of Breganze and Thiene makes the town popular with families. The property is located in the town center on the main crossroads convenient to all services: bus stop in front of the house, elementary and middle schools at 50 mt, kindergarten at 200 mt, market and gym at 60 mt, post office and town hall at 100 mt, gas station at 200 mt.