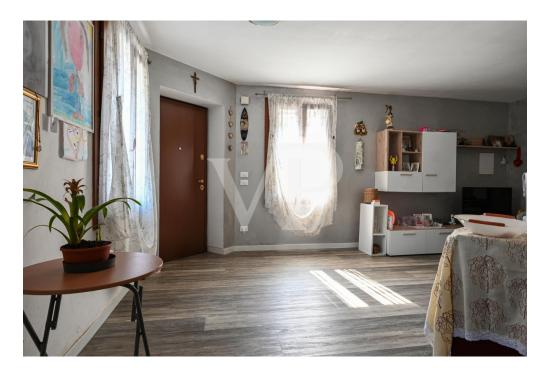

#### A first impression

Elegant early 20th century building in the center of town completely renovated in 2017. The intervention involved the structural part of the floors (originally wooden) and the roof; the plant engineering with installation of the latest generation products and finishes, bringing the property to have the characteristics of a modern and current home. From the front door there is access to the comfortable living room, followed by the eat-in kitchen. Continuing are the stairs leading to the mezzanine floor corridor where there are the two bathrooms, one of which is equipped as a laundry room, and a first bedroom. The second flight of stairs leads to the first floor, which features a large master bedroom equipped with a small balcony and a second large bedroom. Continuing up the stairs leads to the spacious panoramic terrace above the mezzanine level that enjoys a unique view of the plains and mountains to the west. On the top floor a habitable attic occupies the entire perimeter of the house, very bright thanks to the presence of windows is complete with all amenities. Outside, on the other hand, there is access to the practical garage with attached ancient stone cellar.