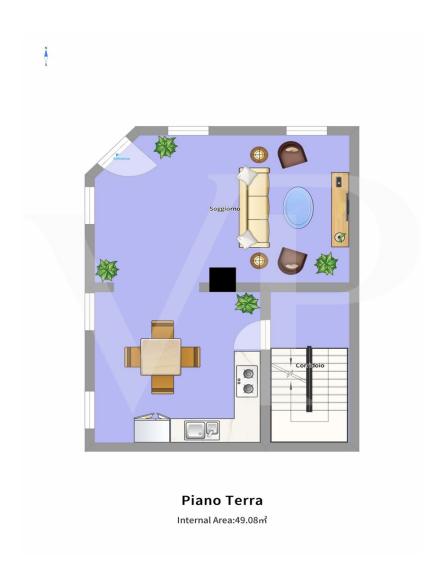

# Floor plans

This floor plan is not to scale. The documents were given to us by the client. For this reason, we cannot guarantee the accuracy of the information.

#### A first impression

Elegant early 20th century building in the center of town completely renovated in 2017. The intervention involved the structural part of the floors (originally wooden) and the roof; the plant engineering with installation of the latest generation products and finishes, bringing the property to have the characteristics of a modern and current home. From the front door there is access to the comfortable living room, followed by the eat-in kitchen. Continuing are the stairs leading to the mezzanine floor corridor where there are the two bathrooms, one of which is equipped as a laundry room, and a first bedroom. The second flight of stairs leads to the first floor, which features a large master bedroom equipped with a small balcony and a second large bedroom. Continuing up the stairs leads to the spacious panoramic terrace above the mezzanine level that enjoys a unique view of the plains and mountains to the west. On the top floor a habitable attic occupies the entire perimeter of the house, very bright thanks to the presence of windows is complete with all amenities. Outside, on the other hand, there is access to the practical garage with attached ancient stone cellar.