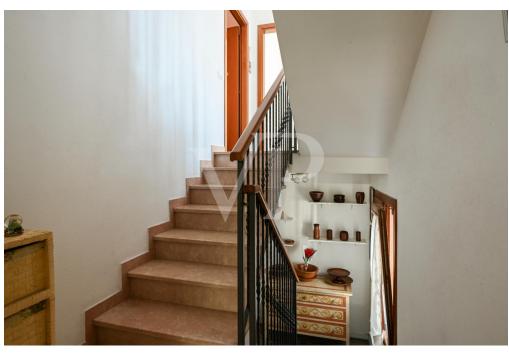

#### A first impression

Elegant early 20th century building in the center of town completely renovated in 2017. The intervention involved the structural part of the floors (originally wooden) and the roof; the plant engineering with installation of the latest generation products and finishes, bringing the property to have the characteristics of a modern and current home. From the front door there is access to the comfortable living room, followed by the eat-in kitchen. Continuing are the stairs leading to the mezzanine floor corridor where there are the two bathrooms, one of which is equipped as a laundry room, and a first bedroom. The second flight of stairs leads to the first floor, which features a large master bedroom equipped with a small balcony and a second large bedroom. Continuing up the stairs leads to the spacious panoramic terrace above the mezzanine level that enjoys a unique view of the plains and mountains to the west. On the top floor a habitable attic occupies the entire perimeter of the house, very bright thanks to the presence of windows is complete with all amenities. Outside, on the other hand, there is access to the practical garage with attached ancient stone cellar.