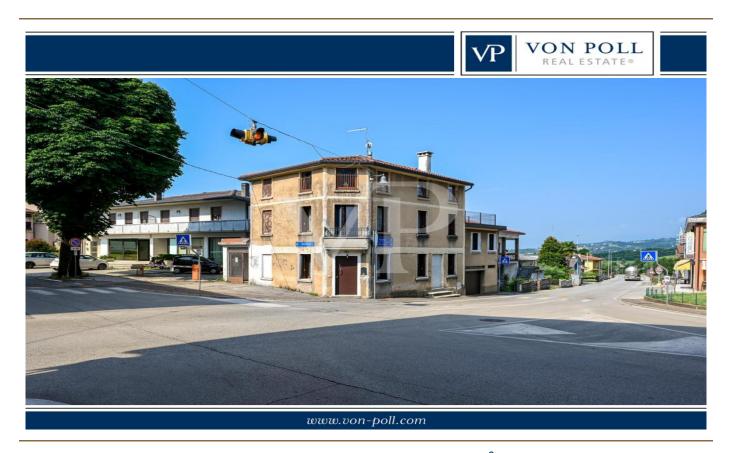

#### A first impression

Elegant early 20th century building in the center of town completely renovated in 2017. The intervention involved the structural part of the floors (originally wooden) and the roof; the plant engineering with installation of the latest generation products and finishes, bringing the property to have the characteristics of a modern and current home. From the front door there is access to the comfortable living room, followed by the eat-in kitchen. Continuing are the stairs leading to the mezzanine floor corridor where there are the two bathrooms, one of which is equipped as a laundry room, and a first bedroom. The second flight of stairs leads to the first floor, which features a large master bedroom equipped with a small balcony and a second large bedroom. Continuing up the stairs leads to the spacious panoramic terrace above the mezzanine level that enjoys a unique view of the plains and mountains to the west. On the top floor a habitable attic occupies the entire perimeter of the house, very bright thanks to the presence of windows is complete with all amenities. Outside, on the other hand, there is access to the practical garage with attached ancient stone cellar.

#### All about the location

Fara is a quiet hill town in the upper Vicenza area located between the Astico riverbed and the Altopiano mountains, rich in nature trails and panoramic views. Its particular location makes it enjoy a pleasant microclimate, and its proximity to the towns of Breganze and Thiene makes the town popular with families. The property is located in the town center on the main crossroads convenient to all services: bus stop in front of the house, elementary and middle schools at 50 mt, kindergarten at 200 mt, market and gym at 60 mt, post office and town hall at 100 mt, gas station at 200 mt.