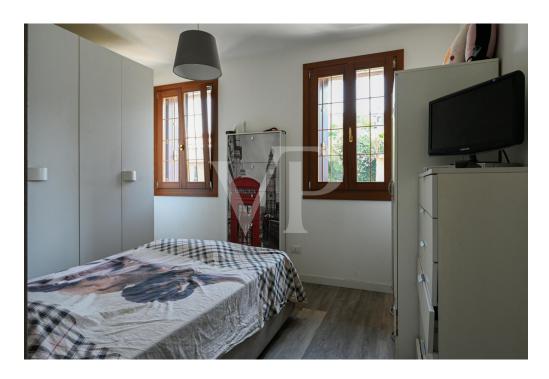

#### A first impression

Elegant early 20th century building in the center of town completely renovated in 2017. The intervention involved the structural part of the floors (originally wooden) and the roof; the plant engineering with installation of the latest generation products and finishes, bringing the property to have the characteristics of a modern and current home. From the front door there is access to the comfortable living room, followed by the eat-in kitchen. Continuing are the stairs leading to the mezzanine floor corridor where there are the two bathrooms, one of which is equipped as a laundry room, and a first bedroom. The second flight of stairs leads to the first floor, which features a large master bedroom equipped with a small balcony and a second large bedroom. Continuing up the stairs leads to the spacious panoramic terrace above the mezzanine level that enjoys a unique view of the plains and mountains to the west. On the top floor a habitable attic occupies the entire perimeter of the house, very bright thanks to the presence of windows is complete with all amenities. Outside, on the other hand, there is access to the practical garage with attached ancient stone cellar.