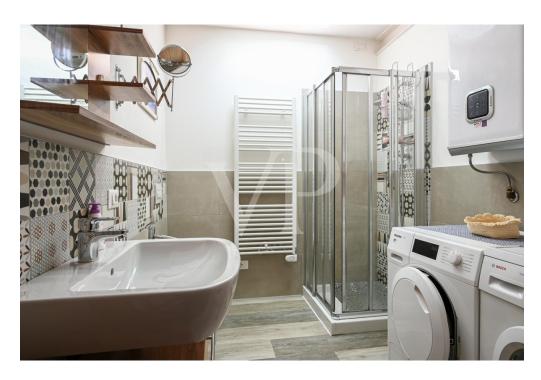

#### A first impression

Elegant early 20th century building in the center of town completely renovated in 2017. The intervention involved the structural part of the floors (originally wooden) and the roof; the plant engineering with installation of the latest generation products and finishes, bringing the property to have the characteristics of a modern and current home. From the front door there is access to the comfortable living room, followed by the eat-in kitchen. Continuing are the stairs leading to the mezzanine floor corridor where there are the two bathrooms, one of which is equipped as a laundry room, and a first bedroom. The second flight of stairs leads to the first floor, which features a large master bedroom equipped with a small balcony and a second large bedroom. Continuing up the stairs leads to the spacious panoramic terrace above the mezzanine level that enjoys a unique view of the plains and mountains to the west. On the top floor a habitable attic occupies the entire perimeter of the house, very bright thanks to the presence of windows is complete with all amenities. Outside, on the other hand, there is access to the practical garage with attached ancient stone cellar.