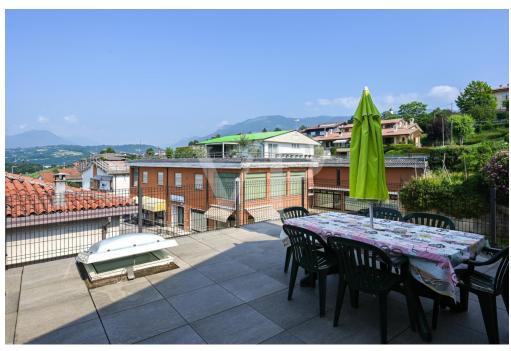

#### A first impression

Elegant early 20th century building in the center of town completely renovated in 2017. The intervention involved the structural part of the floors (originally wooden) and the roof; the plant engineering with installation of the latest generation products and finishes, bringing the property to have the characteristics of a modern and current home. From the front door there is access to the comfortable living room, followed by the eat-in kitchen. Continuing are the stairs leading to the mezzanine floor corridor where there are the two bathrooms, one of which is equipped as a laundry room, and a first bedroom. The second flight of stairs leads to the first floor, which features a large master bedroom equipped with a small balcony and a second large bedroom. Continuing up the stairs leads to the spacious panoramic terrace above the mezzanine level that enjoys a unique view of the plains and mountains to the west. On the top floor a habitable attic occupies the entire perimeter of the house, very bright thanks to the presence of windows is complete with all amenities. Outside, on the other hand, there is access to the practical garage with attached ancient stone cellar.