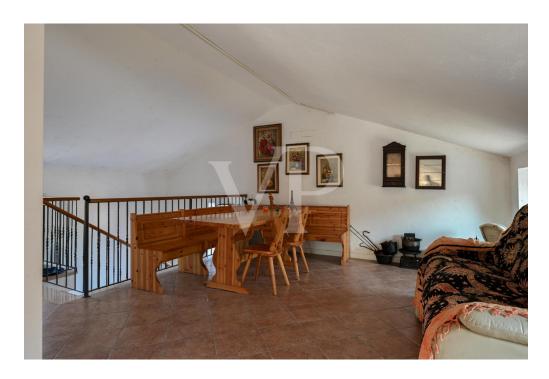

#### A first impression

Elegant early 20th century building in the center of town completely renovated in 2017. The intervention involved the structural part of the floors (originally wooden) and the roof; the plant engineering with installation of the latest generation products and finishes, bringing the property to have the characteristics of a modern and current home. From the front door there is access to the comfortable living room, followed by the eat-in kitchen. Continuing are the stairs leading to the mezzanine floor corridor where there are the two bathrooms, one of which is equipped as a laundry room, and a first bedroom. The second flight of stairs leads to the first floor, which features a large master bedroom equipped with a small balcony and a second large bedroom. Continuing up the stairs leads to the spacious panoramic terrace above the mezzanine level that enjoys a unique view of the plains and mountains to the west. On the top floor a habitable attic occupies the entire perimeter of the house, very bright thanks to the presence of windows is complete with all amenities. Outside, on the other hand, there is access to the practical garage with attached ancient stone cellar.