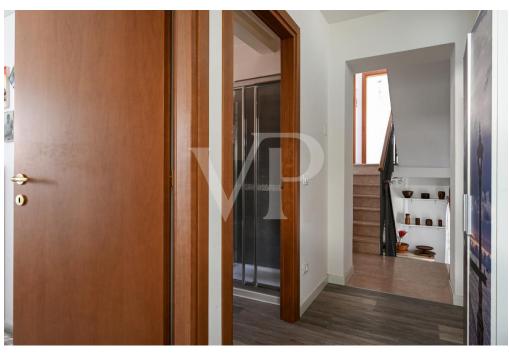

#### A first impression

Elegant early 20th century building in the center of town completely renovated in 2017. The intervention involved the structural part of the floors (originally wooden) and the roof; the plant engineering with installation of the latest generation products and finishes, bringing the property to have the characteristics of a modern and current home. From the front door there is access to the comfortable living room, followed by the eat-in kitchen. Continuing are the stairs leading to the mezzanine floor corridor where there are the two bathrooms, one of which is equipped as a laundry room, and a first bedroom. The second flight of stairs leads to the first floor, which features a large master bedroom equipped with a small balcony and a second large bedroom. Continuing up the stairs leads to the spacious panoramic terrace above the mezzanine level that enjoys a unique view of the plains and mountains to the west. On the top floor a habitable attic occupies the entire perimeter of the house, very bright thanks to the presence of windows is complete with all amenities. Outside, on the other hand, there is access to the practical garage with attached ancient stone cellar.