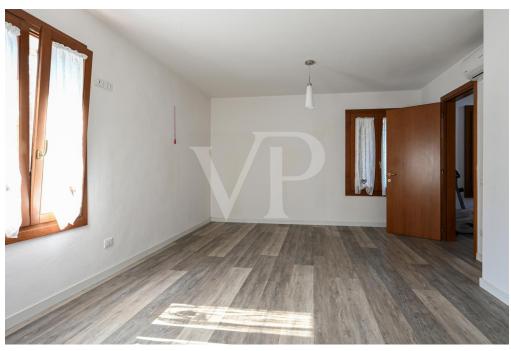

#### A first impression

Elegant early 20th century building in the center of town completely renovated in 2017. The intervention involved the structural part of the floors (originally wooden) and the roof; the plant engineering with installation of the latest generation products and finishes, bringing the property to have the characteristics of a modern and current home. From the front door there is access to the comfortable living room, followed by the eat-in kitchen. Continuing are the stairs leading to the mezzanine floor corridor where there are the two bathrooms, one of which is equipped as a laundry room, and a first bedroom. The second flight of stairs leads to the first floor, which features a large master bedroom equipped with a small balcony and a second large bedroom. Continuing up the stairs leads to the spacious panoramic terrace above the mezzanine level that enjoys a unique view of the plains and mountains to the west. On the top floor a habitable attic occupies the entire perimeter of the house, very bright thanks to the presence of windows is complete with all amenities. Outside, on the other hand, there is access to the practical garage with attached ancient stone cellar.