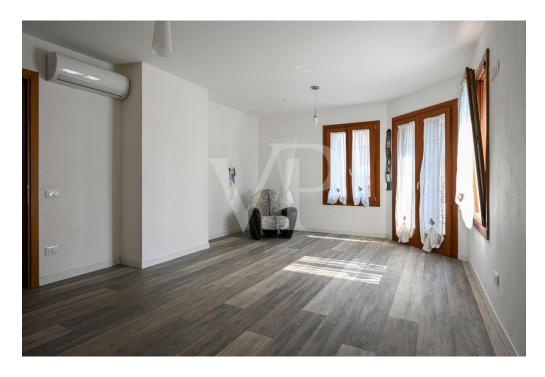

#### A first impression

Elegant early 20th century building in the center of town completely renovated in 2017. The intervention involved the structural part of the floors (originally wooden) and the roof; the plant engineering with installation of the latest generation products and finishes, bringing the property to have the characteristics of a modern and current home. From the front door there is access to the comfortable living room, followed by the eat-in kitchen. Continuing are the stairs leading to the mezzanine floor corridor where there are the two bathrooms, one of which is equipped as a laundry room, and a first bedroom. The second flight of stairs leads to the first floor, which features a large master bedroom equipped with a small balcony and a second large bedroom. Continuing up the stairs leads to the spacious panoramic terrace above the mezzanine level that enjoys a unique view of the plains and mountains to the west. On the top floor a habitable attic occupies the entire perimeter of the house, very bright thanks to the presence of windows is complete with all amenities. Outside, on the other hand, there is access to the practical garage with attached ancient stone cellar.