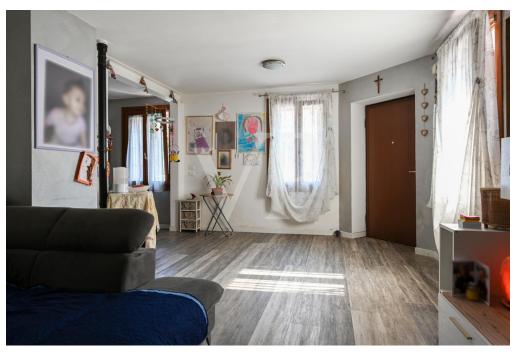

#### A first impression

Elegant early 20th century building in the center of town completely renovated in 2017. The intervention involved the structural part of the floors (originally wooden) and the roof; the plant engineering with installation of the latest generation products and finishes, bringing the property to have the characteristics of a modern and current home. From the front door there is access to the comfortable living room, followed by the eat-in kitchen. Continuing are the stairs leading to the mezzanine floor corridor where there are the two bathrooms, one of which is equipped as a laundry room, and a first bedroom. The second flight of stairs leads to the first floor, which features a large master bedroom equipped with a small balcony and a second large bedroom. Continuing up the stairs leads to the spacious panoramic terrace above the mezzanine level that enjoys a unique view of the plains and mountains to the west. On the top floor a habitable attic occupies the entire perimeter of the house, very bright thanks to the presence of windows is complete with all amenities. Outside, on the other hand, there is access to the practical garage with attached ancient stone cellar.