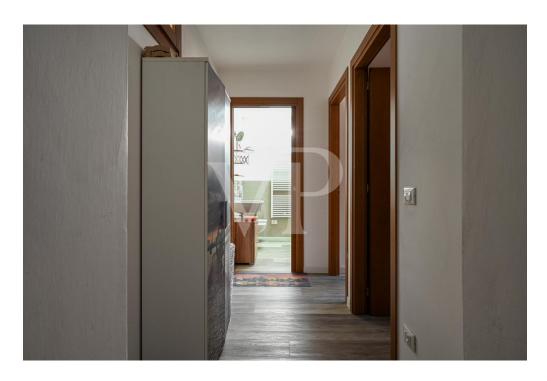

#### A first impression

Elegant early 20th century building in the center of town completely renovated in 2017. The intervention involved the structural part of the floors (originally wooden) and the roof; the plant engineering with installation of the latest generation products and finishes, bringing the property to have the characteristics of a modern and current home. From the front door there is access to the comfortable living room, followed by the eat-in kitchen. Continuing are the stairs leading to the mezzanine floor corridor where there are the two bathrooms, one of which is equipped as a laundry room, and a first bedroom. The second flight of stairs leads to the first floor, which features a large master bedroom equipped with a small balcony and a second large bedroom. Continuing up the stairs leads to the spacious panoramic terrace above the mezzanine level that enjoys a unique view of the plains and mountains to the west. On the top floor a habitable attic occupies the entire perimeter of the house, very bright thanks to the presence of windows is complete with all amenities. Outside, on the other hand, there is access to the practical garage with attached ancient stone cellar.