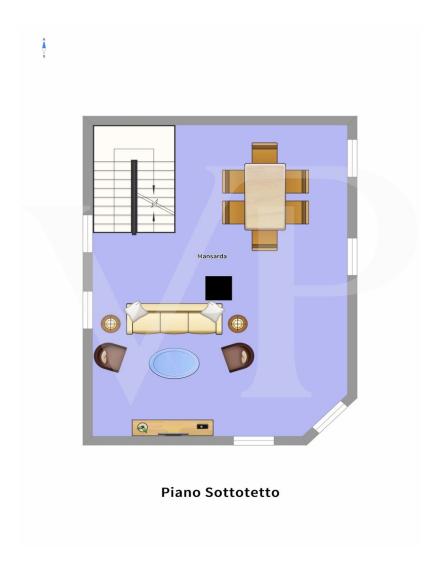

# Floor plans

This floor plan is not to scale. The documents were given to us by the client. For this reason, we cannot guarantee the accuracy of the information.

#### A first impression

Elegant early 20th century building in the center of town completely renovated in 2017. The intervention involved the structural part of the floors (originally wooden) and the roof; the plant engineering with installation of the latest generation products and finishes, bringing the property to have the characteristics of a modern and current home. From the front door there is access to the comfortable living room, followed by the eat-in kitchen. Continuing are the stairs leading to the mezzanine floor corridor where there are the two bathrooms, one of which is equipped as a laundry room, and a first bedroom. The second flight of stairs leads to the first floor, which features a large master bedroom equipped with a small balcony and a second large bedroom. Continuing up the stairs leads to the spacious panoramic terrace above the mezzanine level that enjoys a unique view of the plains and mountains to the west. On the top floor a habitable attic occupies the entire perimeter of the house, very bright thanks to the presence of windows is complete with all amenities. Outside, on the other hand, there is access to the practical garage with attached ancient stone cellar.