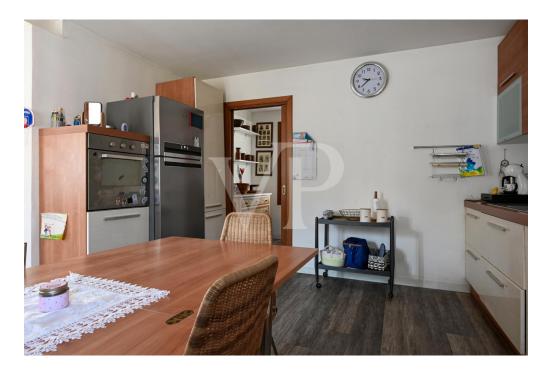

#### A first impression

Elegant early 20th century building in the center of town completely renovated in 2017. The intervention involved the structural part of the floors (originally wooden) and the roof; the plant engineering with installation of the latest generation products and finishes, bringing the property to have the characteristics of a modern and current home. From the front door there is access to the comfortable living room, followed by the eat-in kitchen. Continuing are the stairs leading to the mezzanine floor corridor where there are the two bathrooms, one of which is equipped as a laundry room, and a first bedroom. The second flight of stairs leads to the first floor, which features a large master bedroom equipped with a small balcony and a second large bedroom. Continuing up the stairs leads to the spacious panoramic terrace above the mezzanine level that enjoys a unique view of the plains and mountains to the west. On the top floor a habitable attic occupies the entire perimeter of the house, very bright thanks to the presence of windows is complete with all amenities. Outside, on the other hand, there is access to the practical garage with attached ancient stone cellar.