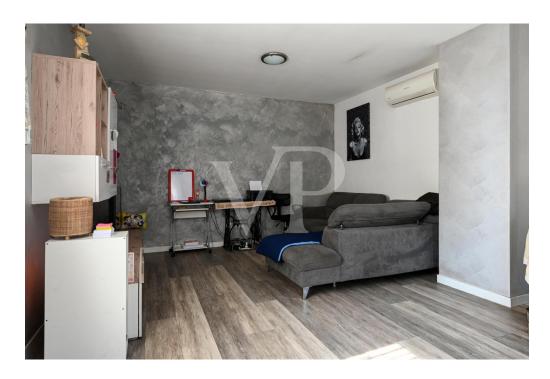

#### A first impression

Elegant early 20th century building in the center of town completely renovated in 2017. The intervention involved the structural part of the floors (originally wooden) and the roof; the plant engineering with installation of the latest generation products and finishes, bringing the property to have the characteristics of a modern and current home. From the front door there is access to the comfortable living room, followed by the eat-in kitchen. Continuing are the stairs leading to the mezzanine floor corridor where there are the two bathrooms, one of which is equipped as a laundry room, and a first bedroom. The second flight of stairs leads to the first floor, which features a large master bedroom equipped with a small balcony and a second large bedroom. Continuing up the stairs leads to the spacious panoramic terrace above the mezzanine level that enjoys a unique view of the plains and mountains to the west. On the top floor a habitable attic occupies the entire perimeter of the house, very bright thanks to the presence of windows is complete with all amenities. Outside, on the other hand, there is access to the practical garage with attached ancient stone cellar.

#### Details of amenities

- Air conditioning;
- double glazing
- heat pump
- electric overhead tilt.