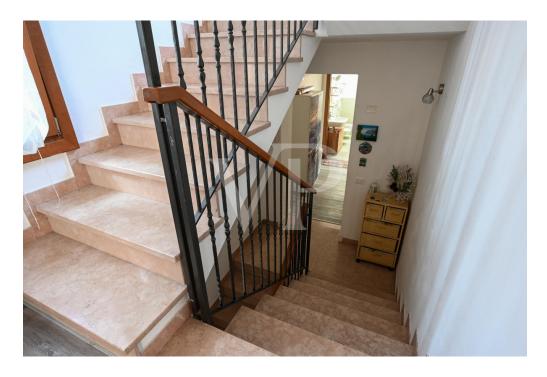

#### A first impression

Elegant early 20th century building in the center of town completely renovated in 2017. The intervention involved the structural part of the floors (originally wooden) and the roof; the plant engineering with installation of the latest generation products and finishes, bringing the property to have the characteristics of a modern and current home. From the front door there is access to the comfortable living room, followed by the eat-in kitchen. Continuing are the stairs leading to the mezzanine floor corridor where there are the two bathrooms, one of which is equipped as a laundry room, and a first bedroom. The second flight of stairs leads to the first floor, which features a large master bedroom equipped with a small balcony and a second large bedroom. Continuing up the stairs leads to the spacious panoramic terrace above the mezzanine level that enjoys a unique view of the plains and mountains to the west. On the top floor a habitable attic occupies the entire perimeter of the house, very bright thanks to the presence of windows is complete with all amenities. Outside, on the other hand, there is access to the practical garage with attached ancient stone cellar.