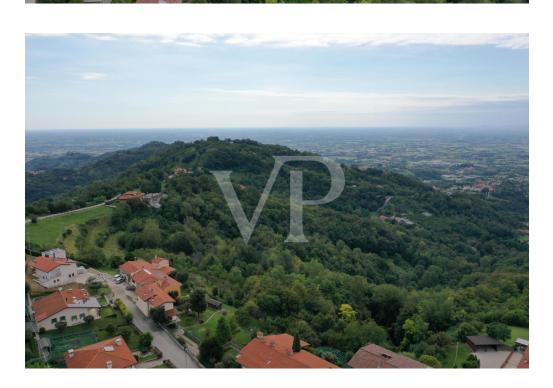

#### All about the location

San Luca is a hamlet of the municipality of Marostica, in the province of Vicenza. Located northwest of the historic center, it lies on the ridge of the Volpare hill (one of the modest reliefs that precede the Sette Comuni plateau), dominating the Laverda valley from the east and the Inverno valley from the west.

The peaceful settlement can be easily reached from the center of Marostica by taking the scenic road alongside the historic walls. Much appreciated by families for its tranquility and healthy air, thanks to the nearby hamlet of Crosara it enjoys all the main necessary services : kindergarten, primary and secondary schools, pharmacy, post office, clubs, etc. The area is much appreciated for the naturalistic excursions that the landscape offers and frequented by cyclists for the continuous gradients with little traffic.