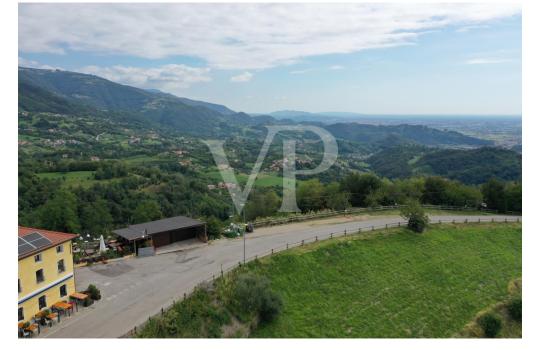

Each unit enjoys a separate entrance, custom furnishings, exclusive parking space, and availability of outdoor area.

The appurtenant court boasts a unique view of the Vicenza plain with separate green areas dedicated to barbecue, garden and vegetable garden.

#### All about the location

San Luca is a hamlet of the municipality of Marostica, in the province of Vicenza. Located northwest of the historic center, it lies on the ridge of the Volpare hill (one of the modest reliefs that precede the Sette Comuni plateau), dominating the Laverda valley from the east and the Inverno valley from the west.

The peaceful settlement can be easily reached from the center of Marostica by taking the scenic road alongside the historic walls. Much appreciated by families for its tranquility and healthy air, thanks to the nearby hamlet of Crosara it enjoys all the main necessary services : kindergarten, primary and secondary schools, pharmacy, post office, clubs, etc. The area is much appreciated for the naturalistic excursions that the landscape offers and frequented by cyclists for the continuous gradients with little traffic.