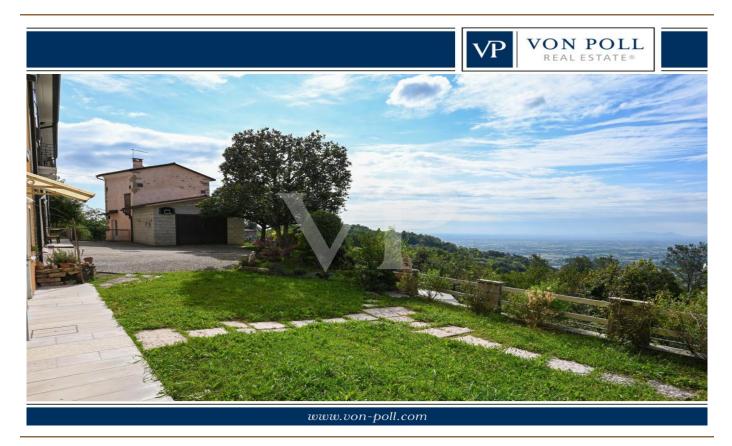

#### A first impression

Real estate complex in a scenic area in San Luca di Marostica.

The property the result of recent renovation is presented as a complex of townhouses with one unit intended for owner's residence, three two-bedroom units for tourist rental, one unfinished to be completed, one to be renovated and two large garages.

Each unit enjoys a separate entrance, custom furnishings, exclusive parking space, and availability of outdoor area.

The appurtenant court boasts a unique view of the Vicenza plain with separate green areas dedicated to barbecue, garden and vegetable garden.

Included in the property are the 22,000 square meters of adjacent agricultural land.