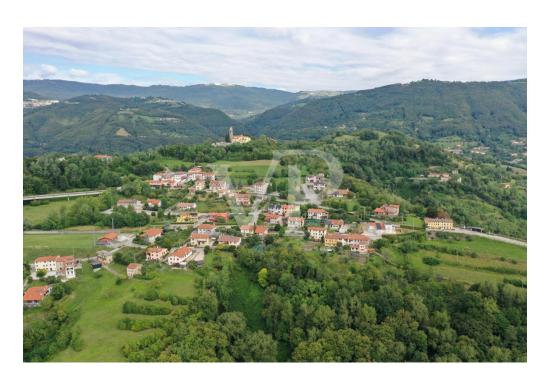

#### All about the location

San Luca is a hamlet of the municipality of Marostica, in the province of Vicenza. Located northwest of the historic center, it lies on the ridge of the Volpare hill (one of the modest reliefs that precede the Sette Comuni plateau), dominating the Laverda valley from the east and the Inverno valley from the west.

The peaceful settlement can be easily reached from the center of Marostica by taking the scenic road alongside the historic walls. Much appreciated by families for its tranquility and healthy air, thanks to the nearby hamlet of Crosara it enjoys all the main necessary services : kindergarten, primary and secondary schools, pharmacy, post office, clubs, etc. The area is much appreciated for the naturalistic excursions that the landscape offers and frequented by cyclists for the continuous gradients with little traffic.