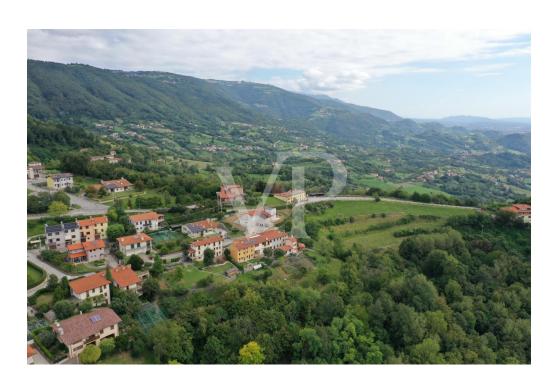

#### All about the location

San Luca is a hamlet of the municipality of Marostica, in the province of Vicenza. Located northwest of the historic center, it lies on the ridge of the Volpare hill (one of the modest reliefs that precede the Sette Comuni plateau), dominating the Laverda valley from the east and the Inverno valley from the west.

The peaceful settlement can be easily reached from the center of Marostica by taking the scenic road alongside the historic walls. Much appreciated by families for its tranquility and healthy air, thanks to the nearby hamlet of Crosara it enjoys all the main necessary services : kindergarten, primary and secondary schools, pharmacy, post office, clubs, etc. The area is much appreciated for the naturalistic excursions that the landscape offers and frequented by cyclists for the continuous gradients with little traffic.