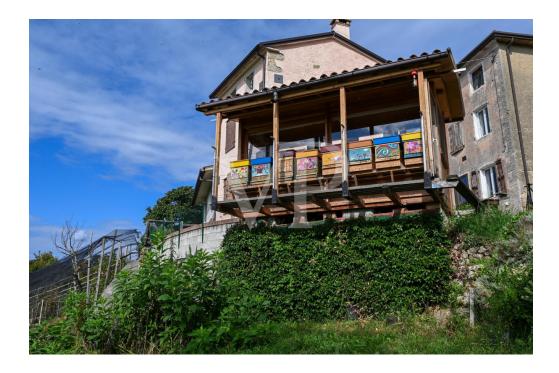

A characteristic wooden chalet is intended for "Integrated Beehive" an exclusive activity with registered trademark that combines beekeeping with wellness treatments.