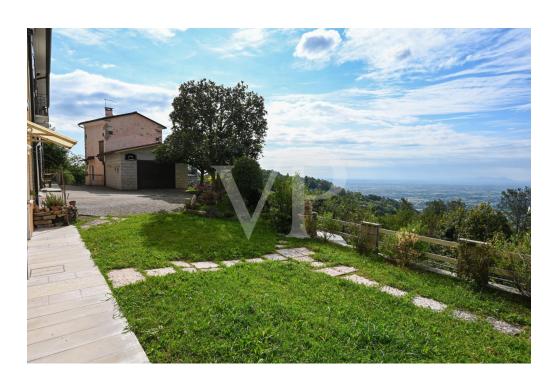

#### A first impression

Real estate complex in a scenic area in San Luca di Marostica.

The property the result of recent renovation is presented as a complex of townhouses with one unit intended for owner's residence, three two-bedroom units for tourist rental, one unfinished to be completed, one to be renovated and two large garages.

Each unit enjoys a separate entrance, custom furnishings, exclusive parking space, and availability of outdoor area.

The appurtenant court boasts a unique view of the Vicenza plain with separate green areas dedicated to barbecue, garden and vegetable garden.

Included in the property are the 22,000 square meters of adjacent agricultural land.