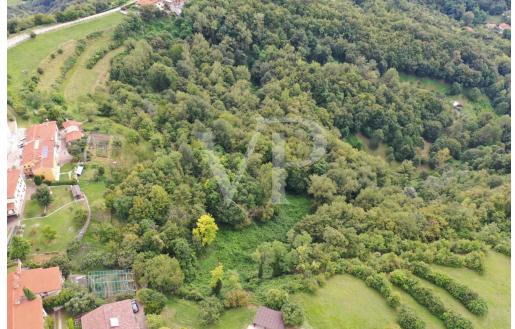

#### A first impression

Real estate complex in a scenic area in San Luca di Marostica.

The property the result of recent renovation is presented as a complex of townhouses with one unit intended for owner's residence, three two-bedroom units for tourist rental, one unfinished to be completed, one to be renovated and two large garages.

Included in the property are the 22,000 square meters of adjacent agricultural land.