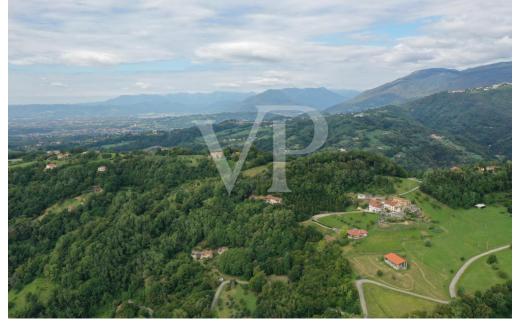

Each unit enjoys a separate entrance, custom furnishings, exclusive parking space, and availability of outdoor area.

The appurtenant court boasts a unique view of the Vicenza plain with separate green areas dedicated to barbecue, garden and vegetable garden.

Included in the property are the 22,000 square meters of adjacent agricultural land.