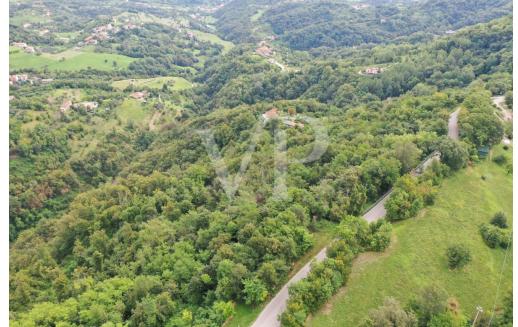

#### A first impression

Real estate complex in a scenic area in San Luca di Marostica.

The property the result of recent renovation is presented as a complex of townhouses with one unit intended for owner's residence, three two-bedroom units for tourist rental, one unfinished to be completed, one to be renovated and two large garages.

Each unit enjoys a separate entrance, custom furnishings, exclusive parking space, and availability of outdoor area.

The appurtenant court boasts a unique view of the Vicenza plain with separate green areas dedicated to barbecue, garden and vegetable garden.

Included in the property are the 22,000 square meters of adjacent agricultural land.