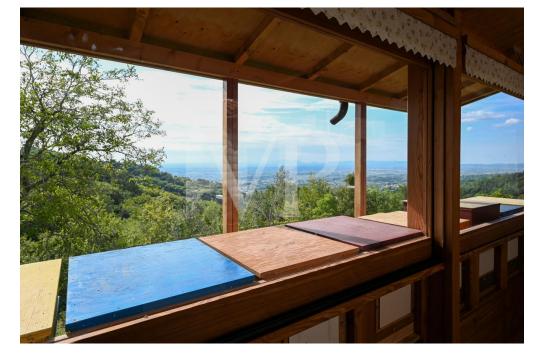

Each unit enjoys a separate entrance, custom furnishings, exclusive parking space, and availability of outdoor area.

The appurtenant court boasts a unique view of the Vicenza plain with separate green areas dedicated to barbecue, garden and vegetable garden.

#### All about the location

San Luca is a hamlet of the municipality of Marostica, in the province of Vicenza. Located northwest of the historic center, it lies on the ridge of the Volpare hill (one of the modest reliefs that precede the Sette Comuni plateau), dominating the Laverda valley from the east and the Inverno valley from the west.