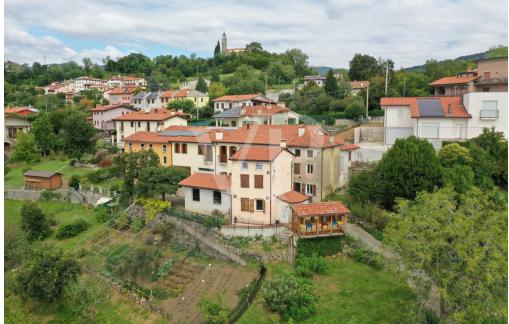

#### A first impression

Real estate complex in a scenic area in San Luca di Marostica.

The property the result of recent renovation is presented as a complex of townhouses with one unit intended for owner's residence, three two-bedroom units for tourist rental, one unfinished to be completed, one to be renovated and two large garages.

Each unit enjoys a separate entrance, custom furnishings, exclusive parking space, and availability of outdoor area.

The appurtenant court boasts a unique view of the Vicenza plain with separate green areas dedicated to barbecue, garden and vegetable garden.

Included in the property are the 22,000 square meters of adjacent agricultural land.