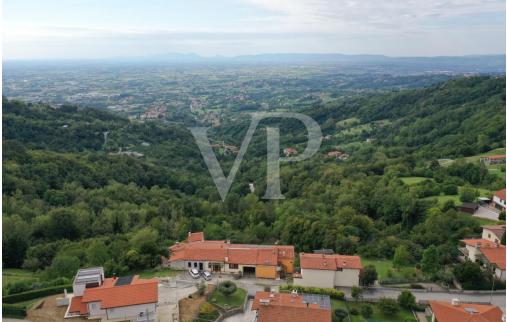

Each unit enjoys a separate entrance, custom furnishings, exclusive parking space, and availability of outdoor area.

The appurtenant court boasts a unique view of the Vicenza plain with separate green areas dedicated to barbecue, garden and vegetable garden.

#### All about the location

San Luca is a hamlet of the municipality of Marostica, in the province of Vicenza. Located northwest of the historic center, it lies on the ridge of the Volpare hill (one of the modest reliefs that precede the Sette Comuni plateau), dominating the Laverda valley from the east and the Inverno valley from the west.

The peaceful settlement can be easily reached from the center of Marostica by taking the scenic road alongside the historic walls. Much appreciated by families for its tranquility and healthy air, thanks to the nearby hamlet of Crosara it enjoys all the main necessary services : kindergarten, primary and secondary schools, pharmacy, post office, clubs, etc. The area is much appreciated for the naturalistic excursions that the landscape offers and frequented by cyclists for the continuous gradients with little traffic.