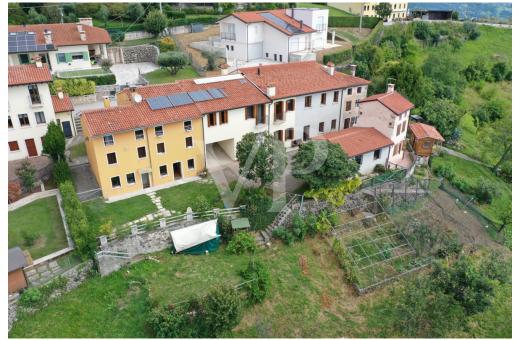

#### A first impression

Real estate complex in a scenic area in San Luca di Marostica.

The property the result of recent renovation is presented as a complex of townhouses with one unit intended for owner's residence, three two-bedroom units for tourist rental, one unfinished to be completed, one to be renovated and two large garages.

Each unit enjoys a separate entrance, custom furnishings, exclusive parking space, and availability of outdoor area.

The appurtenant court boasts a unique view of the Vicenza plain with separate green areas dedicated to barbecue, garden and vegetable garden.

A characteristic wooden chalet is intended for "Integrated Beehive" an exclusive activity with registered trademark that combines beekeeping with wellness treatments.