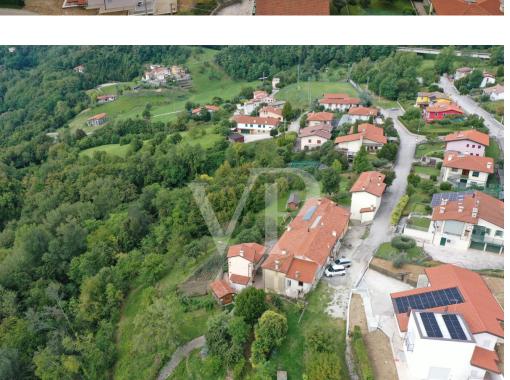

#### A first impression

Real estate complex in a scenic area in San Luca di Marostica.

The property the result of recent renovation is presented as a complex of townhouses with one unit intended for owner's residence, three two-bedroom units for tourist rental, one unfinished to be completed, one to be renovated and two large garages.

Each unit enjoys a separate entrance, custom furnishings, exclusive parking space, and availability of outdoor area.

The appurtenant court boasts a unique view of the Vicenza plain with separate green areas dedicated to barbecue, garden and vegetable garden.

Included in the property are the 22,000 square meters of adjacent agricultural land.