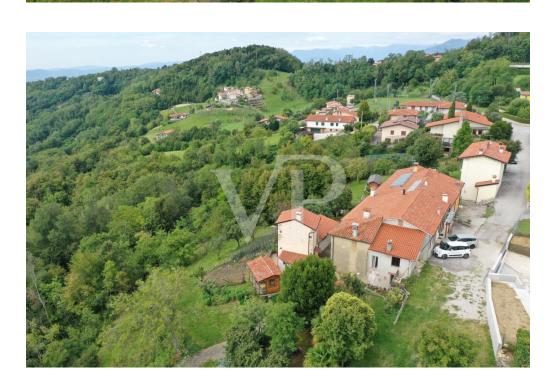

Included in the property are the 22,000 square meters of adjacent agricultural land.

#### All about the location

San Luca is a hamlet of the municipality of Marostica, in the province of Vicenza. Located northwest of the historic center, it lies on the ridge of the Volpare hill (one of the modest reliefs that precede the Sette Comuni plateau), dominating the Laverda valley from the east and the Inverno valley from the west.

The peaceful settlement can be easily reached from the center of Marostica by taking the scenic road alongside the historic walls. Much appreciated by families for its tranquility and healthy air, thanks to the nearby hamlet of Crosara it enjoys all the main necessary services : kindergarten, primary and secondary schools, pharmacy, post office, clubs, etc. The area is much appreciated for the naturalistic excursions that the landscape offers and frequented by cyclists for the continuous gradients with little traffic.