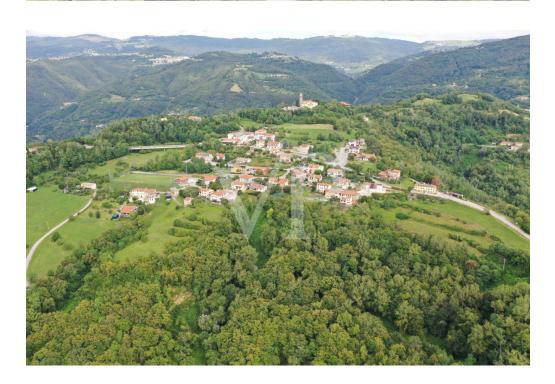

#### All about the location

San Luca is a hamlet of the municipality of Marostica, in the province of Vicenza. Located northwest of the historic center, it lies on the ridge of the Volpare hill (one of the modest reliefs that precede the Sette Comuni plateau), dominating the Laverda valley from the east and the Inverno valley from the west.

The peaceful settlement can be easily reached from the center of Marostica by taking the scenic road alongside the historic walls. Much appreciated by families for its tranquility and healthy air, thanks to the nearby hamlet of Crosara it enjoys all the main necessary services : kindergarten, primary and secondary schools, pharmacy, post office, clubs, etc. The area is much appreciated for the naturalistic excursions that the landscape offers and frequented by cyclists for the continuous gradients with little traffic.