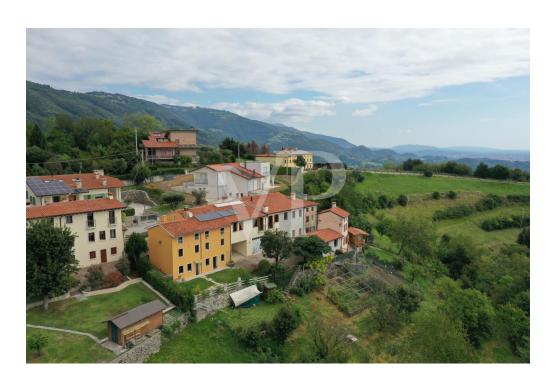

#### A first impression

Real estate complex in a scenic area in San Luca di Marostica.

The property the result of recent renovation is presented as a complex of townhouses with one unit intended for owner's residence, three two-bedroom units for tourist rental, one unfinished to be completed, one to be renovated and two large garages.

Each unit enjoys a separate entrance, custom furnishings, exclusive parking space, and availability of outdoor area.

The appurtenant court boasts a unique view of the Vicenza plain with separate green areas dedicated to barbecue, garden and vegetable garden.

#### All about the location

San Luca is a hamlet of the municipality of Marostica, in the province of Vicenza. Located northwest of the historic center, it lies on the ridge of the Volpare hill (one of the modest reliefs that precede the Sette Comuni plateau), dominating the Laverda valley from the east and the Inverno valley from the west.