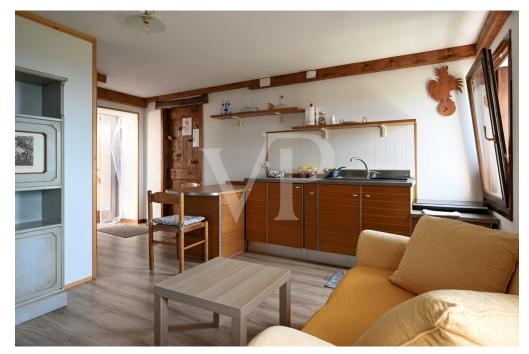

#### Details of amenities

The dwellings are refurbished with excellent quality finishes, feature wooden windows and doors with double glazing, wooden parquet floors, radiator heating, boiler with solar thermal system.