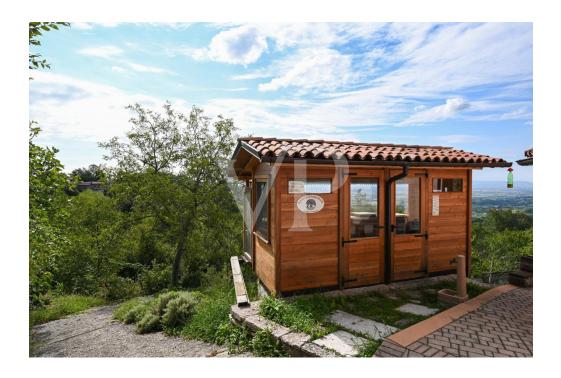

A characteristic wooden chalet is intended for "Integrated Beehive" an exclusive activity with registered trademark that combines beekeeping with wellness treatments.