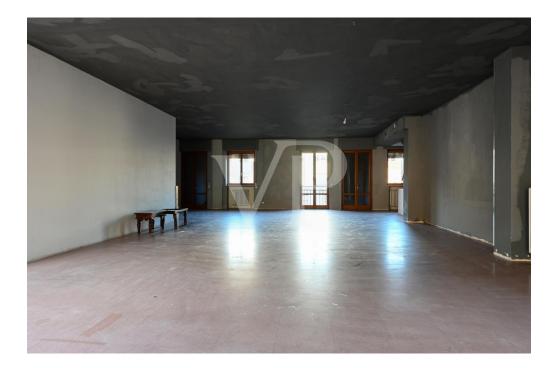

On the second floor large apartment of 290 sq m with a balcony consisting of an entrance hall, kitchen, living room, 5 bedrooms and two bathrooms.

On the third floor there are two apartments with balconies both consisting of entrance hall, kitchen, living room, 2 bedrooms, bathroom and storage room.

On the fourth floor is the panoramic terrace of 268 square meters overlooking the entire town from above with special views of Thiene Castle, Cathedral and Little Dolomites.

Each unit has its own storage room in the basement, where there is also the heating plant and the compartment for the elevator, which is not present at the moment.