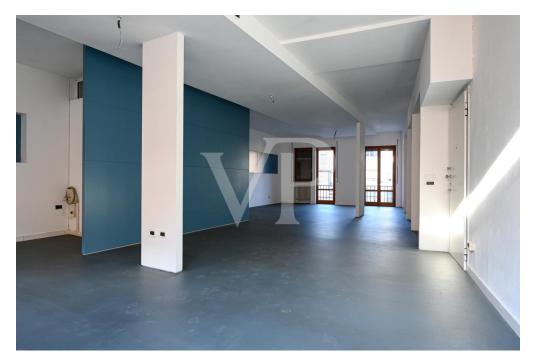

### A first impression

Mixed commercial and residential condominium in the center of Thiene.

The building features two glazed commercial units on the ground floor arranged on either side of the main common hallway. One unit currently leased with good income to established commercial activity, the other vacant.

On the first floor two other separate units one for office use currently not leased, the other directly connected with the vacant unit on the ground floor. Both enjoy terrace and loggia facing the main street.