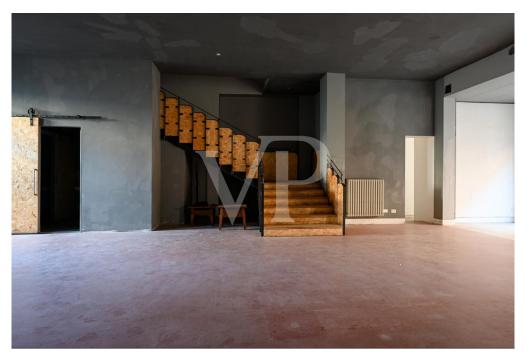

### A first impression

Mixed commercial and residential condominium in the center of Thiene.

The building features two glazed commercial units on the ground floor arranged on either side of the main common hallway. One unit currently leased with good income to established commercial activity, the other vacant.

### Details of amenities

Double-glazed windows and doors Radiator heating Centralized boiler