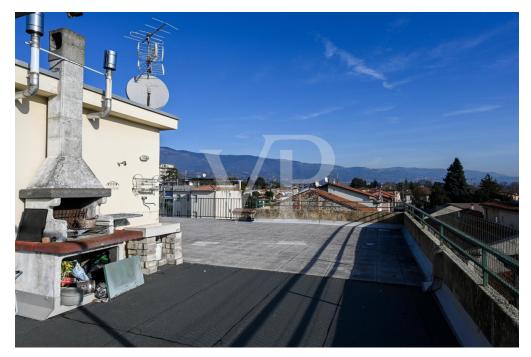

On the fourth floor is the panoramic terrace of 268 square meters overlooking the entire town from above with special views of Thiene Castle, Cathedral and Little Dolomites.

Each unit has its own storage room in the basement, where there is also the heating plant and the compartment for the elevator, which is not present at the moment.