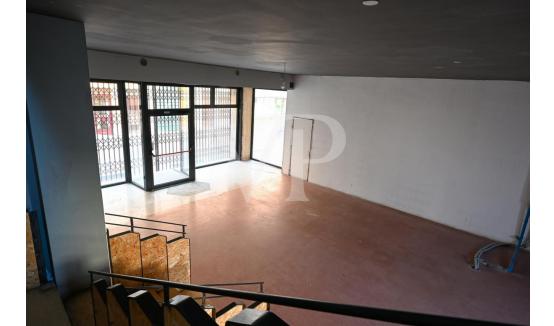

### A first impression

Mixed commercial and residential condominium in the center of Thiene.

The building features two glazed commercial units on the ground floor arranged on either side of the main common hallway. One unit currently leased with good income to established commercial activity, the other vacant.

On the first floor two other separate units one for office use currently not leased, the other directly connected with the vacant unit on the ground floor. Both enjoy terrace and loggia facing the main street.