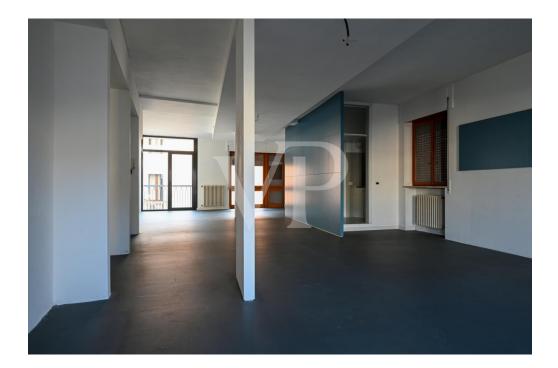

### A first impression

Mixed commercial and residential condominium in the center of Thiene.

The building features two glazed commercial units on the ground floor arranged on either side of the main common hallway. One unit currently leased with good income to established commercial activity, the other vacant.

On the first floor two other separate units one for office use currently not leased, the other directly connected with the vacant unit on the ground floor. Both enjoy terrace and loggia facing the main street.