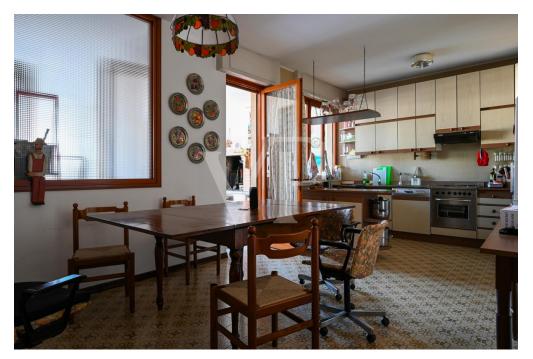

On the second floor large apartment of 290 sq m with a balcony consisting of an entrance hall, kitchen, living room, 5 bedrooms and two bathrooms.

On the third floor there are two apartments with balconies both consisting of entrance hall, kitchen, living room, 2 bedrooms, bathroom and storage room.