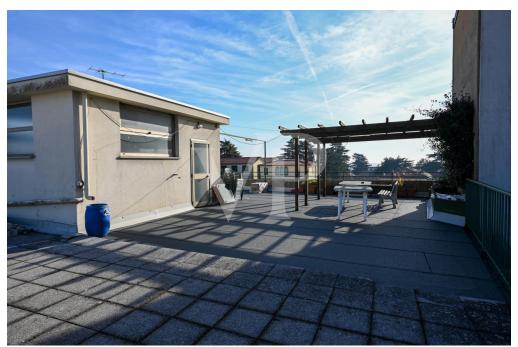

On the fourth floor is the panoramic terrace of 268 square meters overlooking the entire town from above with special views of Thiene Castle, Cathedral and Little Dolomites.

Each unit has its own storage room in the basement, where there is also the heating plant and the compartment for the elevator, which is not present at the moment.