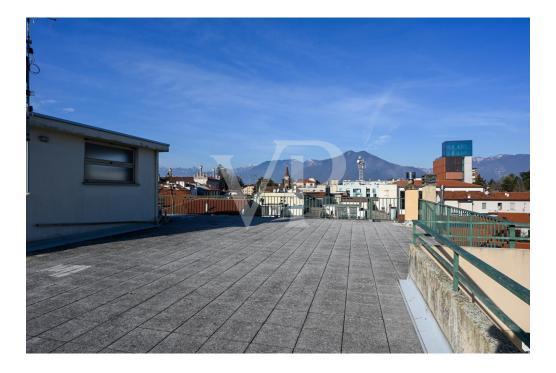

On the fourth floor is the panoramic terrace of 268 square meters overlooking the entire town from above with special views of Thiene Castle, Cathedral and Little Dolomites.

Each unit has its own storage room in the basement, where there is also the heating plant and the compartment for the elevator, which is not present at the moment.