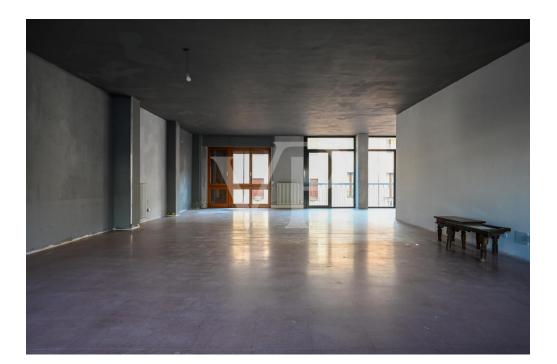

On the second floor large apartment of 290 sq m with a balcony consisting of an entrance hall, kitchen, living room, 5 bedrooms and two bathrooms.

On the third floor there are two apartments with balconies both consisting of entrance hall, kitchen, living room, 2 bedrooms, bathroom and storage room.

On the fourth floor is the panoramic terrace of 268 square meters overlooking the entire town from above with special views of Thiene Castle, Cathedral and Little Dolomites.

Each unit has its own storage room in the basement, where there is also the heating plant and the compartment for the elevator, which is not present at the moment.