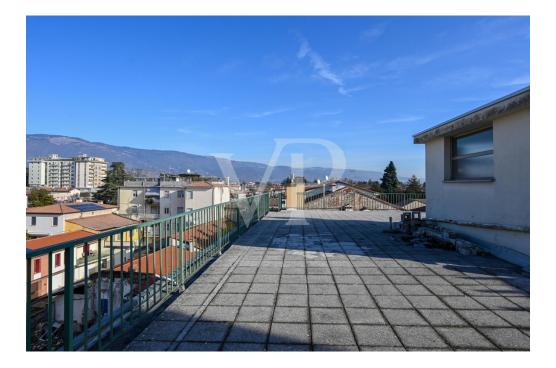

On the fourth floor is the panoramic terrace of 268 square meters overlooking the entire town from above with special views of Thiene Castle, Cathedral and Little Dolomites.

Each unit has its own storage room in the basement, where there is also the heating plant and the compartment for the elevator, which is not present at the moment.