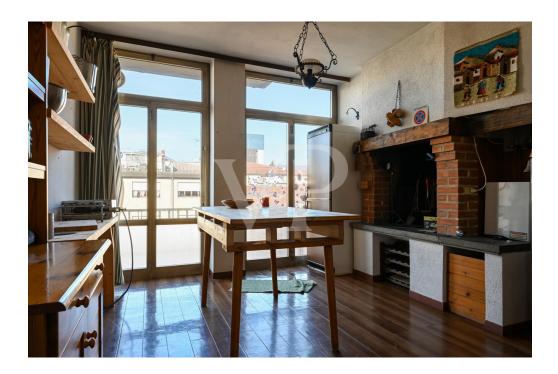

On the second floor large apartment of 290 sq m with a balcony consisting of an entrance hall, kitchen, living room, 5 bedrooms and two bathrooms.

On the third floor there are two apartments with balconies both consisting of entrance hall, kitchen, living room, 2 bedrooms, bathroom and storage room.

On the fourth floor is the panoramic terrace of 268 square meters overlooking the entire town from above with special views of Thiene Castle, Cathedral and Little Dolomites.

Each unit has its own storage room in the basement, where there is also the heating plant and the compartment for the elevator, which is not present at the moment.