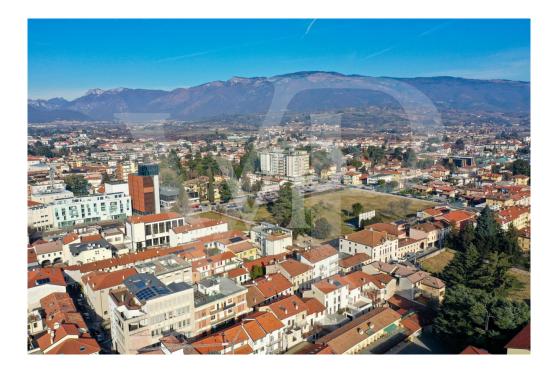

On the fourth floor is the panoramic terrace of 268 square meters overlooking the entire town from above with special views of Thiene Castle, Cathedral and Little Dolomites.

Each unit has its own storage room in the basement, where there is also the heating plant and the compartment for the elevator, which is not present at the moment.

### All about the location

The building is located on Via Trieste in the city center, where the architecture of ancient villas, turn-of-the-century palaces and even the medieval Thiene Castle follow one another.

The city lies in the center of the wide plain north of Vicenza. The privileged position between the capital (20 km), the productive town of Schio (10 km), the historic Bassano del Grappa (22 km), and the touristic Asiago Plateau have made Thiene a privileged center of domestic and foreign trade, making it famous for trade and the prosperity that follows.