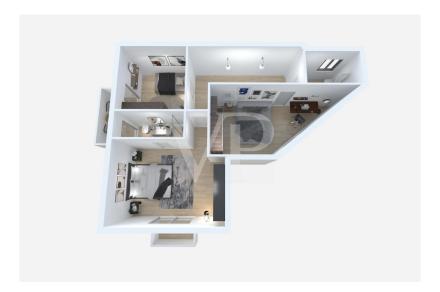

# Floor plans

This floor plan is not to scale. The documents were given to us by the client. For this reason, we cannot guarantee the accuracy of the information.

The property, arranged on 2 levels above ground, consists of bright open-space kitchen/living room, with a service bathroom, laundry room and small storage room.

A convenient internal staircase leads to the upper floor consisting of two large double bedrooms and a single, with two full bathrooms serving the sleeping quarters. This is completed by a private single garage with direct access to the house.