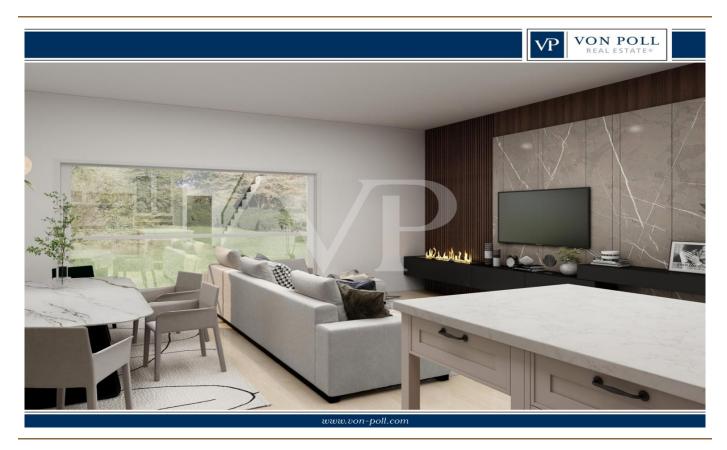

### A first impression

The soon-to-be-built housing complex called "CORTE SOFIA," consists of 5 cottages: 2 of them side-by-side and three completely independent, each with a large private green space.

The property, arranged on 2 levels above ground, consists of bright open-space kitchen/living room, with a service bathroom, laundry room and small storage room.

A convenient internal staircase leads to the upper floor consisting of two large double bedrooms and a single, with two full bathrooms serving the sleeping quarters. This is completed by a private single garage with direct access to the house.