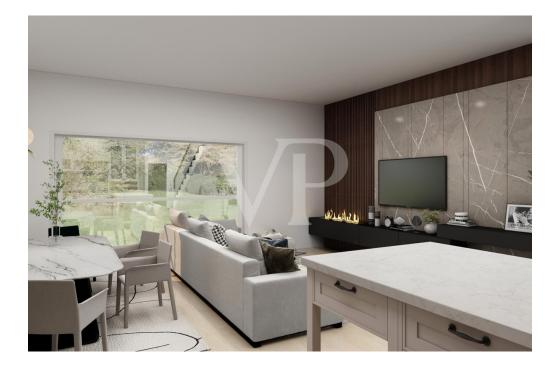

### A first impression

The soon-to-be-built housing complex called "CORTE SOFIA," consists of 5 cottages: 2 of them side-by-side and three completely independent, each with a large private green space.

The property, arranged on 2 levels above ground, consists of bright open-space kitchen/living room, with a service bathroom, laundry room and small storage room.

A convenient internal staircase leads to the upper floor consisting of two large double bedrooms and a single, with two full bathrooms serving the sleeping quarters. This is completed by a private single garage with direct access to the house.