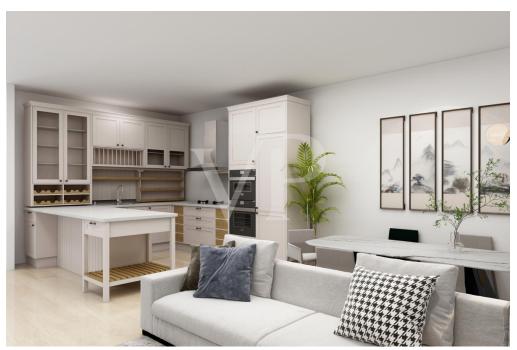

### A first impression

The soon-to-be-built housing complex called "CORTE SOFIA," consists of 5 cottages: 2 of them side-by-side and three completely independent, each with a large private green space.

The property, arranged on 2 levels above ground, consists of bright open-space kitchen/living room, with a service bathroom, laundry room and small storage room.

A convenient internal staircase leads to the upper floor consisting of two large double bedrooms and a single, with two full bathrooms serving the sleeping quarters. This is completed by a private single garage with direct access to the house.