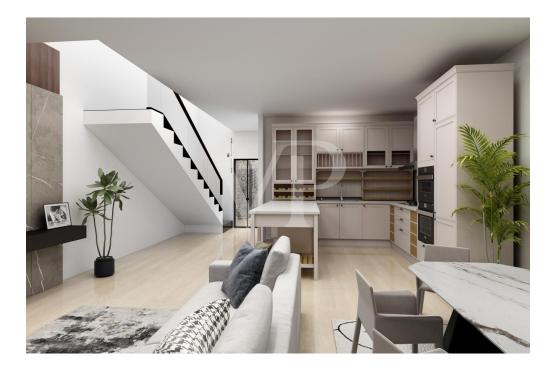

### A first impression

The soon-to-be-built housing complex called "CORTE SOFIA," consists of 5 cottages: 2 of them side-by-side and three completely independent, each with a large private green space.

The property, arranged on 2 levels above ground, consists of bright open-space kitchen/living room, with a service bathroom, laundry room and small storage room.

A convenient internal staircase leads to the upper floor consisting of two large double bedrooms and a single, with two full bathrooms serving the sleeping quarters. This is completed by a private single garage with direct access to the house.