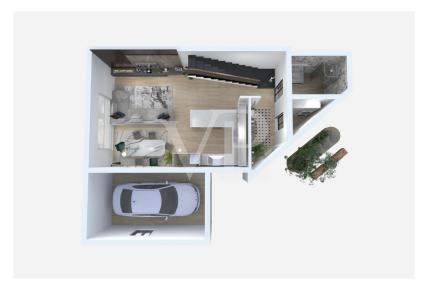

# Floor plans

This floor plan is not to scale. The documents were given to us by the client. For this reason, we cannot guarantee the accuracy of the information.

The property, arranged on 2 levels above ground, consists of bright open-space kitchen/living room, with a service bathroom, laundry room and small storage room.

A convenient internal staircase leads to the upper floor consisting of two large double bedrooms and a single, with two full bathrooms serving the sleeping quarters. This is completed by a private single garage with direct access to the house.