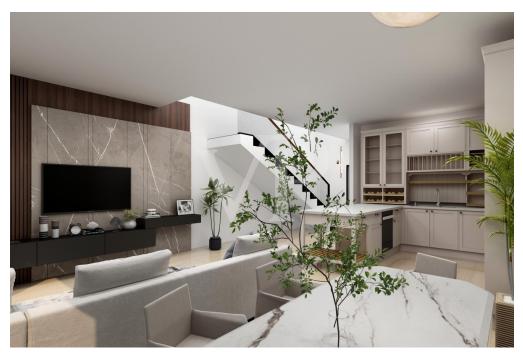

### A first impression

The soon-to-be-built housing complex called "CORTE SOFIA," consists of 5 cottages: 2 of them side-by-side and three completely independent, each with a large private green space.

The property, arranged on 2 levels above ground, consists of bright open-space kitchen/living room, with a service bathroom, laundry room and small storage room.

A convenient internal staircase leads to the upper floor consisting of two large double bedrooms and a single, with two full bathrooms serving the sleeping quarters. This is completed by a private single garage with direct access to the house.