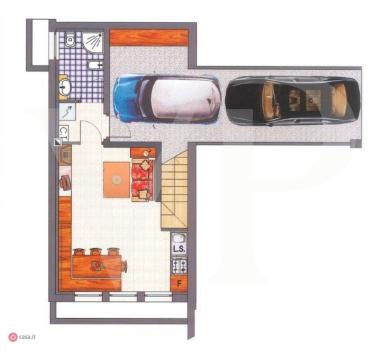

- Basement: a windowed tavern, ideal as a game room, gym or relaxation area, with a fourth bathroom with shower. Direct access to the large double garage makes it extremely convenient and functional.
- Outdoor spaces: the cottage is surrounded by a private garden that gives privacy and tranquility, perfect for outdoor dining or relaxing moments with the family.