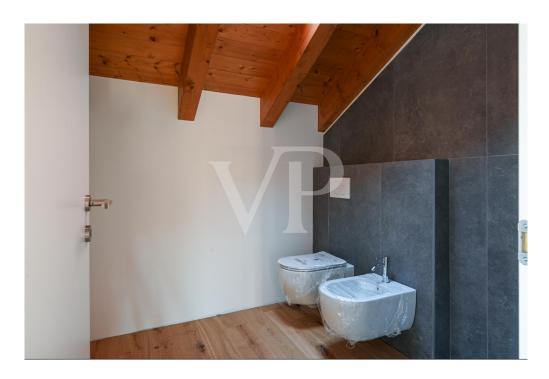

The master bedroom has a private bathroom with shower, finished with high-quality materials. The other two rooms share a second bathroom with shower and a large terrace, perfect for relaxing outdoors.

- Basement: a windowed tavern, ideal as a game room, gym or relaxation area, with a fourth bathroom with shower. Direct access to the large double garage makes it extremely convenient and functional.
- Outdoor spaces: the cottage is surrounded by a private garden that gives privacy and tranquility, perfect for outdoor dining or relaxing moments with the family.