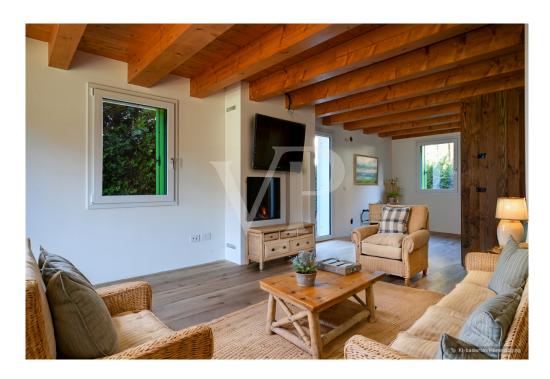

#### Property features:

- Ground floor: upon entering, you will be greeted by a spacious open-plan living area, bright and modern, with a perfectly integrated open kitchen and an elegant gas fireplace, creating a warm and welcoming atmosphere. Fine wood finishes, with attention to detail, add character and charm to the interior. Completing the ground floor is a service bathroom.
- Second floor: an elegant wooden staircase leads to the sleeping area, where you will find three spacious attic rooms.

This unique townhouse combines the charm of mountain style with the energy efficiency and quality of green building. Fine finishes, ample space and attention to detail make this housing solution ideal for those seeking an exclusive residence on the Asiago Plateau.