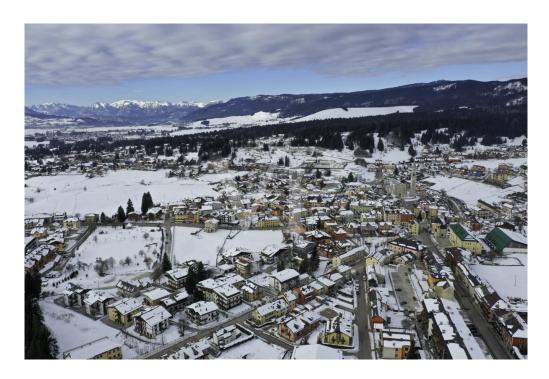

#### All about the location

Gallio: The Pearl of the Asiago Plateau

Gallio, an enchanting town on the Asiago Plateau, is one of the most popular destinations for those who want to live in contact with nature, among breathtaking landscapes and a wide range of tourist activities, both summer and winter. Located just a few minutes from Asiago, Gallio offers the perfect balance between the quietness of the mountains and the proximity to the main services, in a welcoming and well-connected context.