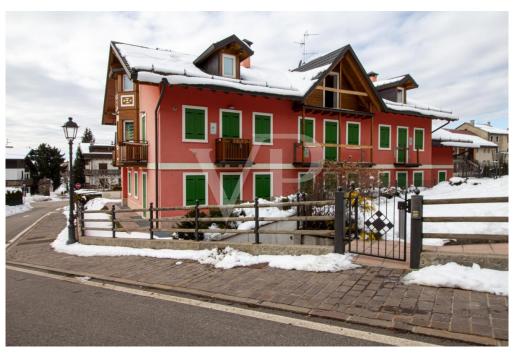

#### A first impression

Your chance to live in an exclusive and sustainable home in the heart of the Asiago Plateau!

New head terraced house in Gallio, built with the highest standards of green building and certified in High Energy Class, for excellent living comfort and low environmental impact.

#### Property features:

- Ground floor: upon entering, you will be greeted by a spacious open-plan living area, bright and modern, with a perfectly integrated open kitchen and an elegant gas fireplace, creating a warm and welcoming atmosphere. Fine wood finishes, with attention to detail, add character and charm to the interior. Completing the ground floor is a service bathroom.
- Second floor: an elegant wooden staircase leads to the sleeping area, where you will find three spacious attic rooms.

This unique townhouse combines the charm of mountain style with the energy efficiency and quality of green building. Fine finishes, ample space and attention to detail make this housing solution ideal for those seeking an exclusive residence on the Asiago Plateau.