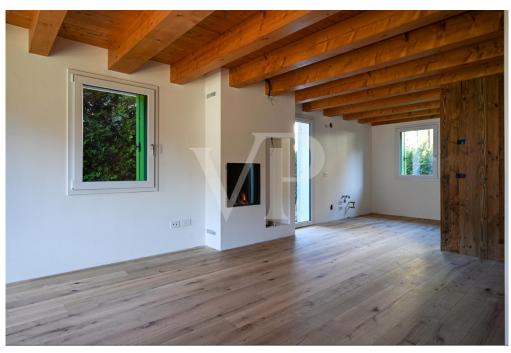

#### Property features:

- Ground floor: upon entering, you will be greeted by a spacious open-plan living area, bright and modern, with a perfectly integrated open kitchen and an elegant gas fireplace, creating a warm and welcoming atmosphere. Fine wood finishes, with attention to detail, add character and charm to the interior. Completing the ground floor is a service bathroom.
- Second floor: an elegant wooden staircase leads to the sleeping area, where you will find three spacious attic rooms.

#### Details of amenities

Green building, triple glass windows and doors, underfloor heating, gas fireplace, wood floor, natural wood finishes, exclusive garden