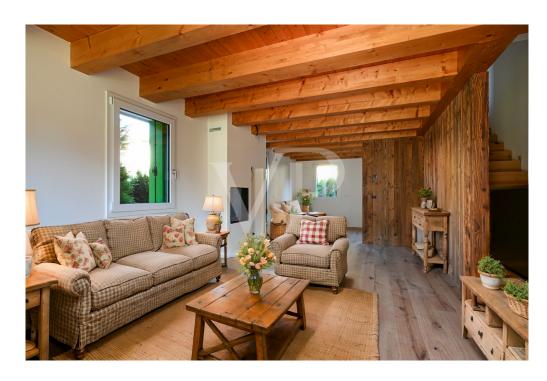

#### Property features:

- Ground floor: upon entering, you will be greeted by a spacious open-plan living area, bright and modern, with a perfectly integrated open kitchen and an elegant gas fireplace, creating a warm and welcoming atmosphere. Fine wood finishes, with attention to detail, add character and charm to the interior. Completing the ground floor is a service bathroom.
- Second floor: an elegant wooden staircase leads to the sleeping area, where you will find three spacious attic rooms.

This unique townhouse combines the charm of mountain style with the energy efficiency and quality of green building. Fine finishes, ample space and attention to detail make this housing solution ideal for those seeking an exclusive residence on the Asiago Plateau.