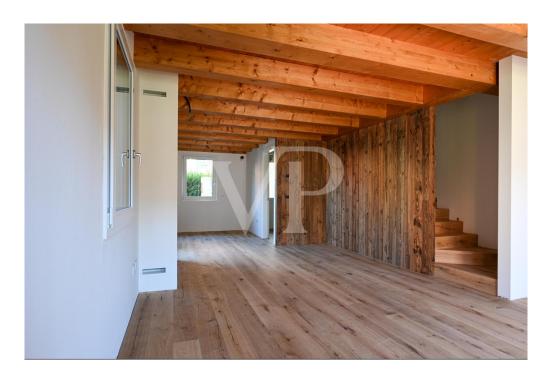

#### Property features:

- Ground floor: upon entering, you will be greeted by a spacious open-plan living area, bright and modern, with a perfectly integrated open kitchen and an elegant gas fireplace, creating a warm and welcoming atmosphere. Fine wood finishes, with attention to detail, add character and charm to the interior. Completing the ground floor is a service bathroom.
- Second floor: an elegant wooden staircase leads to the sleeping area, where you will find three spacious attic rooms.

This unique townhouse combines the charm of mountain style with the energy efficiency and quality of green building. Fine finishes, ample space and attention to detail make this housing solution ideal for those seeking an exclusive residence on the Asiago Plateau.