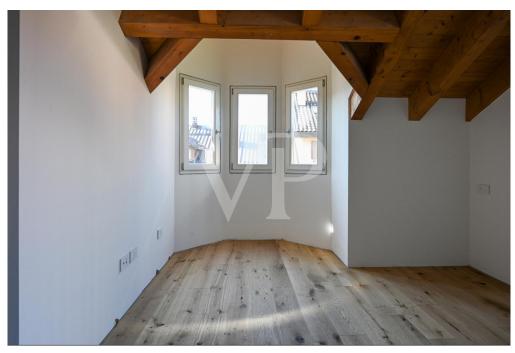

#### Property features:

- Ground floor: upon entering, you will be greeted by a spacious open-plan living area, bright and modern, with a perfectly integrated open kitchen and an elegant gas fireplace, creating a warm and welcoming atmosphere. Fine wood finishes, with attention to detail, add character and charm to the interior. Completing the ground floor is a service bathroom.
- Second floor: an elegant wooden staircase leads to the sleeping area, where you will find three spacious attic rooms.

The master bedroom has a private bathroom with shower, finished with high-quality materials. The other two rooms share a second bathroom with shower and a large terrace, perfect for relaxing outdoors.