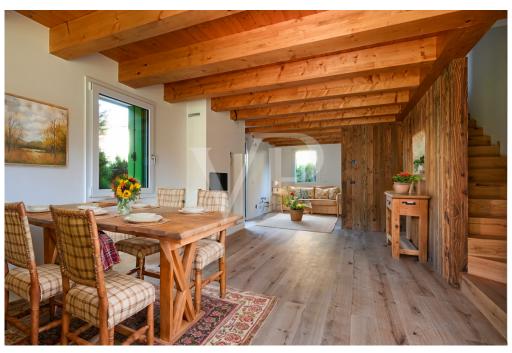

#### Property features:

- Ground floor: upon entering, you will be greeted by a spacious open-plan living area, bright and modern, with a perfectly integrated open kitchen and an elegant gas fireplace, creating a warm and welcoming atmosphere. Fine wood finishes, with attention to detail, add character and charm to the interior. Completing the ground floor is a service bathroom.
- Second floor: an elegant wooden staircase leads to the sleeping area, where you will find three spacious attic rooms.

This unique townhouse combines the charm of mountain style with the energy efficiency and quality of green building. Fine finishes, ample space and attention to detail make this housing solution ideal for those seeking an exclusive residence on the Asiago Plateau.