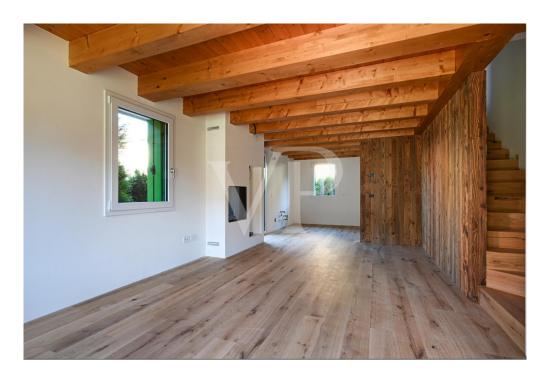

#### Property features:

- Ground floor: upon entering, you will be greeted by a spacious open-plan living area, bright and modern, with a perfectly integrated open kitchen and an elegant gas fireplace, creating a warm and welcoming atmosphere. Fine wood finishes, with attention to detail, add character and charm to the interior. Completing the ground floor is a service bathroom.
- Second floor: an elegant wooden staircase leads to the sleeping area, where you will find three spacious attic rooms.

This unique townhouse combines the charm of mountain style with the energy efficiency and quality of green building. Fine finishes, ample space and attention to detail make this housing solution ideal for those seeking an exclusive residence on the Asiago Plateau.