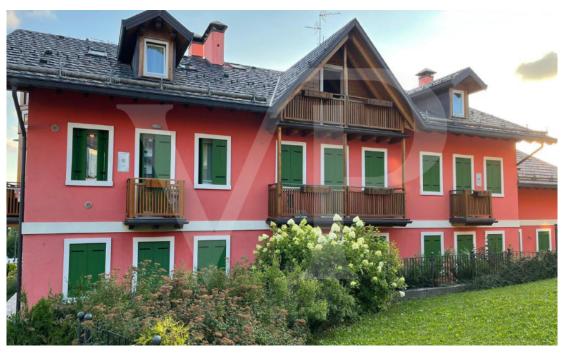

#### A first impression

Your chance to live in an exclusive and sustainable home in the heart of the Asiago Plateau!

New head terraced house in Gallio, built with the highest standards of green building and certified in High Energy Class, for excellent living comfort and low environmental impact.

#### Property features:

- Ground floor: upon entering, you will be greeted by a spacious open-plan living area, bright and modern, with a perfectly integrated open kitchen and an elegant gas fireplace, creating a warm and welcoming atmosphere. Fine wood finishes, with attention to detail, add character and charm to the interior. Completing the ground floor is a service bathroom.
- Second floor: an elegant wooden staircase leads to the sleeping area, where you will find three spacious attic rooms.

This unique townhouse combines the charm of mountain style with the energy efficiency and quality of green building. Fine finishes, ample space and attention to detail make this housing solution ideal for those seeking an exclusive residence on the Asiago Plateau.