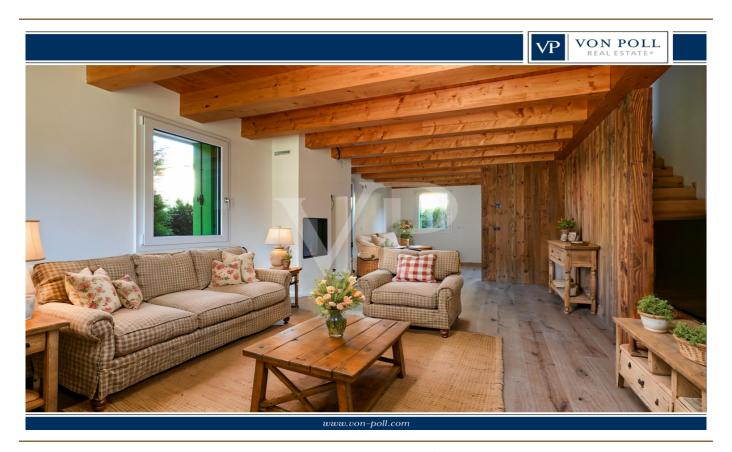

#### A first impression

Your chance to live in an exclusive and sustainable home in the heart of the Asiago Plateau!

New head terraced house in Gallio, built with the highest standards of green building and certified in High Energy Class, for excellent living comfort and low environmental impact.

#### Property features:

- Ground floor: upon entering, you will be greeted by a spacious open-plan living area, bright and modern, with a perfectly integrated open kitchen and an elegant gas fireplace, creating a warm and welcoming atmosphere. Fine wood finishes, with attention to detail, add character and charm to the interior. Completing the ground floor is a service bathroom.
- Second floor: an elegant wooden staircase leads to the sleeping area, where you will find three spacious attic rooms.

This unique townhouse combines the charm of mountain style with the energy efficiency and quality of green building. Fine finishes, ample space and attention to detail make this housing solution ideal for those seeking an exclusive residence on the Asiago Plateau.