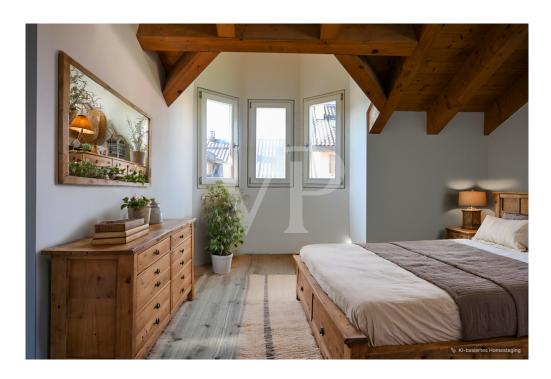

#### Property features:

- Ground floor: upon entering, you will be greeted by a spacious open-plan living area, bright and modern, with a perfectly integrated open kitchen and an elegant gas fireplace, creating a warm and welcoming atmosphere. Fine wood finishes, with attention to detail, add character and charm to the interior. Completing the ground floor is a service bathroom.
- Second floor: an elegant wooden staircase leads to the sleeping area, where you will find three spacious attic rooms.

The master bedroom has a private bathroom with shower, finished with high-quality materials. The other two rooms share a second bathroom with shower and a large terrace, perfect for relaxing outdoors.