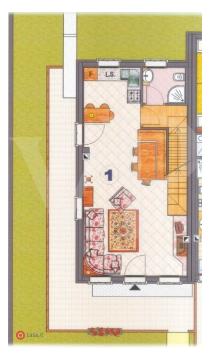

#### The property

Piano Primo

#### Property features:

- Ground floor: upon entering, you will be greeted by a spacious open-plan living area, bright and modern, with a perfectly integrated open kitchen and an elegant gas fireplace, creating a warm and welcoming atmosphere. Fine wood finishes, with attention to detail, add character and charm to the interior. Completing the ground floor is a service bathroom.
- Second floor: an elegant wooden staircase leads to the sleeping area, where you will find three spacious attic rooms.