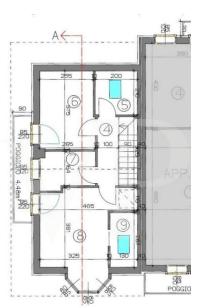

#### The property

Piano Primo

#### Property features:

- Ground floor: upon entering, you will be greeted by a spacious open-plan living area, bright and modern, with a perfectly integrated open kitchen and an elegant gas fireplace, creating a warm and welcoming atmosphere. Fine wood finishes, with attention to detail, add character and charm to the interior. Completing the ground floor is a service bathroom.
- Second floor: an elegant wooden staircase leads to the sleeping area, where you will find three spacious attic rooms.

The master bedroom has a private bathroom with shower, finished with high-quality materials. The other two rooms share a second bathroom with shower and a large terrace, perfect for relaxing outdoors.