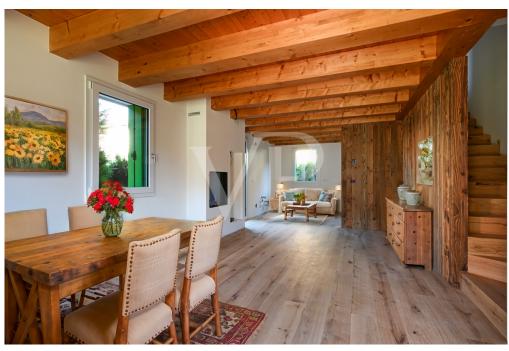

#### A first impression

Your chance to live in an exclusive and sustainable home in the heart of the Asiago Plateau!

New head terraced house in Gallio, built with the highest standards of green building and certified in High Energy Class, for excellent living comfort and low environmental impact.

#### Property features:

- Ground floor: upon entering, you will be greeted by a spacious open-plan living area, bright and modern, with a perfectly integrated open kitchen and an elegant gas fireplace, creating a warm and welcoming atmosphere. Fine wood finishes, with attention to detail, add character and charm to the interior. Completing the ground floor is a service bathroom.
- Second floor: an elegant wooden staircase leads to the sleeping area, where you will find three spacious attic rooms.

This unique townhouse combines the charm of mountain style with the energy efficiency and quality of green building. Fine finishes, ample space and attention to detail make this housing solution ideal for those seeking an exclusive residence on the Asiago Plateau.

#### Details of amenities

Green building, triple glass windows and doors, underfloor heating, gas fireplace, wood floor, natural wood finishes, exclusive garden