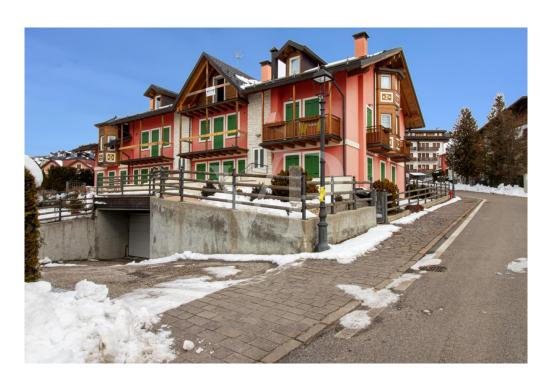

#### A first impression

Your chance to live in an exclusive and sustainable home in the heart of the Asiago Plateau!

New head terraced house in Gallio, built with the highest standards of green building and certified in High Energy Class, for excellent living comfort and low environmental impact.

#### Property features:

- Ground floor: upon entering, you will be greeted by a spacious open-plan living area, bright and modern, with a perfectly integrated open kitchen and an elegant gas fireplace, creating a warm and welcoming atmosphere. Fine wood finishes, with attention to detail, add character and charm to the interior. Completing the ground floor is a service bathroom.
- Second floor: an elegant wooden staircase leads to the sleeping area, where you will find three spacious attic rooms.

This unique townhouse combines the charm of mountain style with the energy efficiency and quality of green building. Fine finishes, ample space and attention to detail make this housing solution ideal for those seeking an exclusive residence on the Asiago Plateau.