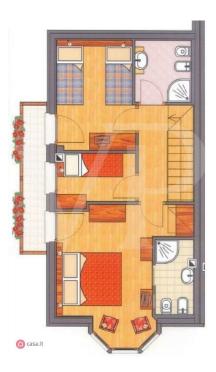

#### Property features:

- Ground floor: upon entering, you will be greeted by a spacious open-plan living area, bright and modern, with a perfectly integrated open kitchen and an elegant gas fireplace, creating a warm and welcoming atmosphere. Fine wood finishes, with attention to detail, add character and charm to the interior. Completing the ground floor is a service bathroom.
- Second floor: an elegant wooden staircase leads to the sleeping area, where you will find three spacious attic rooms.

The master bedroom has a private bathroom with shower, finished with high-quality materials. The other two rooms share a second bathroom with shower and a large terrace, perfect for relaxing outdoors.