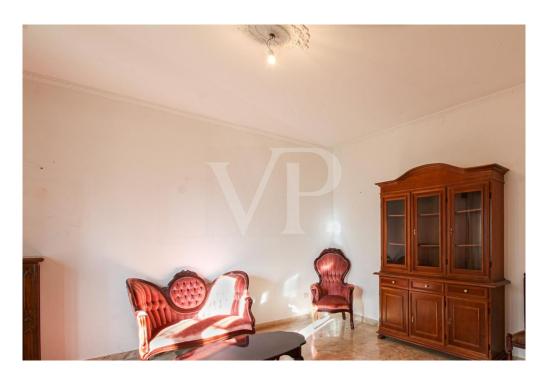

It consists on the ground floor of a large open-plan living area, characterized by the kitchen with wood-burning fireplace, which gives warmth and cozy atmosphere. An additional separate room, perfect as a study, relaxation room or hobby room, a full windowed bathroom and a large laundry room complete the spaces available on the floor and ensure maximum practicality.