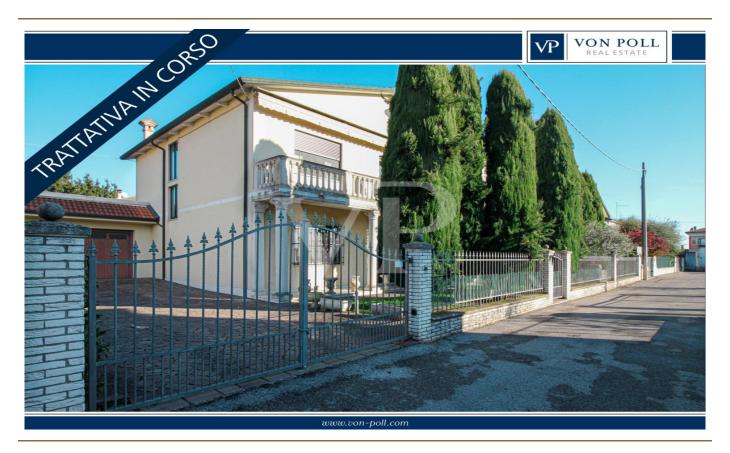

#### A first impression

This spacious detached house is on two levels, offering well-distributed and functional rooms. The fully fenced garden provides privacy and security, ideal for outdoor relaxation or for those with pets. Located in a very quiet area and close to the city, it is an ideal solution for a family seeking serenity and comfort.

It consists on the ground floor of a large open-plan living area, characterized by the kitchen with wood-burning fireplace, which gives warmth and cozy atmosphere. An additional separate room, perfect as a study, relaxation room or hobby room, a full windowed bathroom and a large laundry room complete the spaces available on the floor and ensure maximum practicality.

On the First floor there are four bedrooms, three of which are of generous size, ideal for a large family, as well as a windowed bathroom on the floor and a large terrace, perfect for relaxing or creating a green corner.

Double garage, with space for two cars and storage area. Cellar, ideal for storage or preservation.