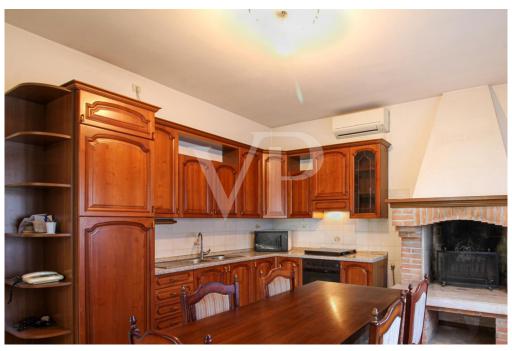

It consists on the ground floor of a large open-plan living area, characterized by the kitchen with wood-burning fireplace, which gives warmth and cozy atmosphere. An additional separate room, perfect as a study, relaxation room or hobby room, a full windowed bathroom and a large laundry room complete the spaces available on the floor and ensure maximum practicality.