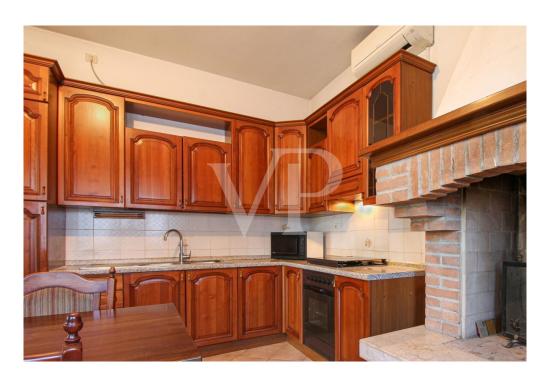

It consists on the ground floor of a large open-plan living area, characterized by the kitchen with wood-burning fireplace, which gives warmth and cozy atmosphere. An additional separate room, perfect as a study, relaxation room or hobby room, a full windowed bathroom and a large laundry room complete the spaces available on the floor and ensure maximum practicality.