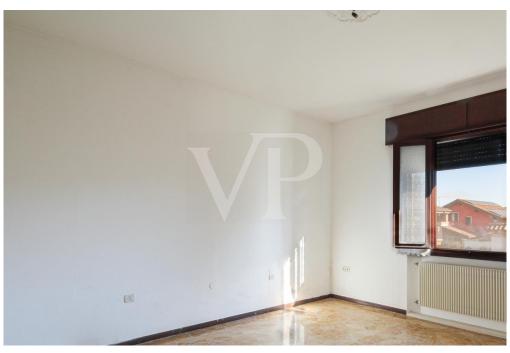

It consists on the ground floor of a large open-plan living area, characterized by the kitchen with wood-burning fireplace, which gives warmth and cozy atmosphere. An additional separate room, perfect as a study, relaxation room or hobby room, a full windowed bathroom and a large laundry room complete the spaces available on the floor and ensure maximum practicality.