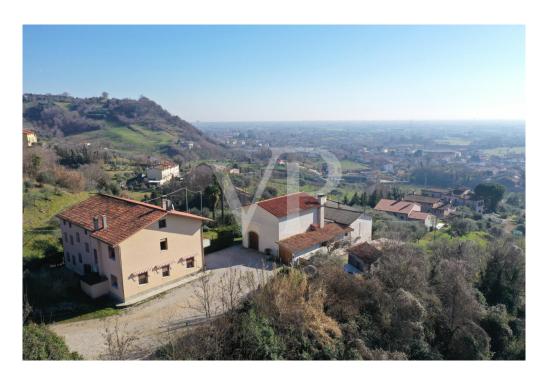

#### A first impression

A unique real estate opportunity in the charming town of Pianezze, nestled in the rolling hills and within walking distance of the famous walled city of Marostica. The property, which covers 20,000 square meters of agricultural land with 400 olive trees, offers a breathtaking view and an environment of rare beauty, ideal for those who wish to live or invest in a genuine context rich in history.

#### All about the location

Pianezze is an enchanting village located in the heart of the rolling hills of Veneto, where lush nature and agricultural tradition create an authentic and relaxing atmosphere. This area, known for its breathtaking landscapes, offers an ideal setting for those seeking tranquility and natural beauty, but without sacrificing the convenience of being close to an important historic center. In fact, the proximity to the famous walled city of Marostica makes it possible to enrich one's daily experience with culture, history and centuries-old traditions, making Pianezze not only a destination for those who wish to live immersed in nature, but also for lovers of history and art. In short, Pianezze represents a perfect balance between the serenity of hillside living and the unparalleled charm of local traditions, making it an ideal location for fine real estate investments and superior quality of life.