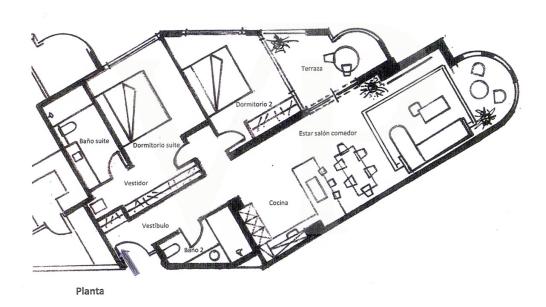

#### A first impression

For sale this luxurious flat in complete refurbishment in a fantastic building located in the first line of the promenade of Palma de Mallorca.

Distributed on one floor with large entrance hall, complete bathroom with bathtub. All this diaphanous area integrates the modern kitchen with large peninsula open to the dining room, lots of storage area, living room and fabulous relaxation corner or office with fantastic large windows overlooking the promenade, from where you can see the sea and the spectacular Cathedral of Palma.

Spacious double bedroom with dressing room and bathroom with bathtub en suite, a second double bedroom with direct access to a fantastic terrace from where you can also enjoy beautiful views.

The large building has parking space and communal storage room in the underground floor of the building, video entry phone. Large children's playground and gardens next to the building.