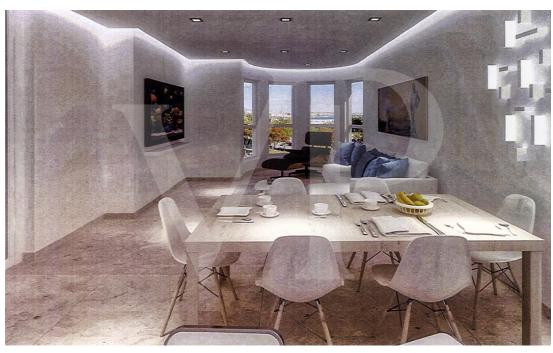

#### A first impression

For sale this luxurious flat in complete refurbishment in a fantastic building located in the first line of the promenade of Palma de Mallorca.

Distributed on one floor with large entrance hall, complete bathroom with bathtub. All this diaphanous area integrates the modern kitchen with large peninsula open to the dining room, lots of storage area, living room and fabulous relaxation corner or office with fantastic large windows overlooking the promenade, from where you can see the sea and the spectacular Cathedral of Palma.