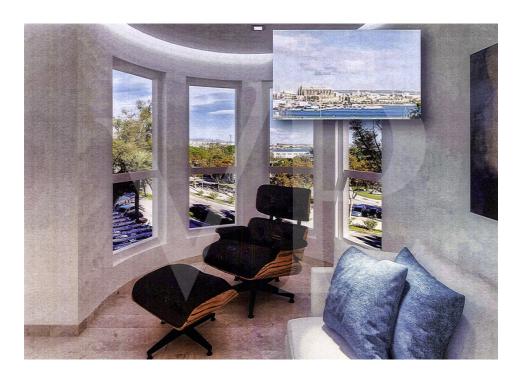

#### A first impression

For sale this luxurious flat in complete refurbishment in a fantastic building located in the first line of the promenade of Palma de Mallorca.

Distributed on one floor with large entrance hall, complete bathroom with bathtub. All this diaphanous area integrates the modern kitchen with large peninsula open to the dining room, lots of storage area, living room and fabulous relaxation corner or office with fantastic large windows overlooking the promenade, from where you can see the sea and the spectacular Cathedral of Palma.