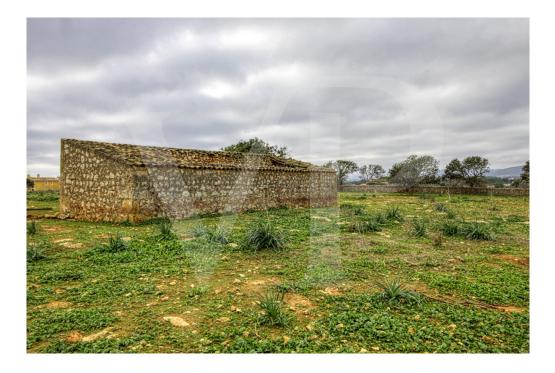

### A first impression

Traditional finca house for sale to reform in exceptional location very close to Cala Anguila, Cala Mandia and Porto Cristo Novo on the coast of Manacor. At 300 metres from the coast is this fantastic finca with more than 26 hectares of land, several existing old buildings to renovate with a total of about 600 square metres approximately, plot closed with traditional stone walls "Paret Seca" well preserved. A property where time seems to have stood still for more than 100 years.

In addition to the main access in front of the houses, there is another entrance from the road, an old road that crosses the plot up to the houses.

It has its own well, cistern, 2 cisterns, electricity and city water.