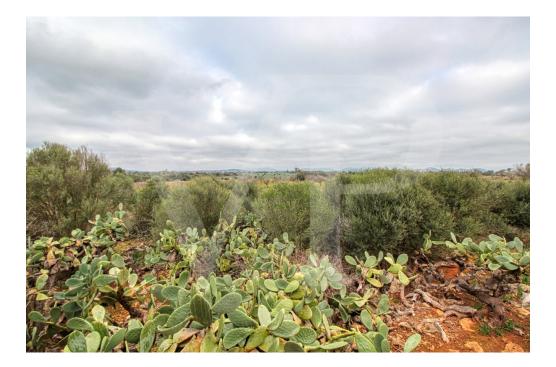

### A first impression

Traditional finca house for sale to reform in exceptional location very close to Cala Anguila, Cala Mandia and Porto Cristo Novo on the coast of Manacor. At 300 metres from the coast is this fantastic finca with more than 26 hectares of land, several existing old buildings to renovate with a total of about 600 square metres approximately, plot closed with traditional stone walls "Paret Seca" well preserved. A property where time seems to have stood still for more than 100 years.

Interesting also for planting vineyards due to the slight slope of the land and the location near the coast but not exposed to storms, with that characteristic of salubrity with the humidity of the sea and the salinisation of the atmosphere by the wind.