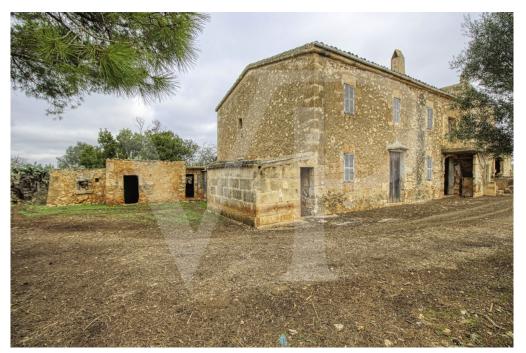

### Fantastic traditional house for sale near Cala Anguila on the Levante coast in Porto Cristo

Property ID: ES213264

PURCHASE PRICE: 1.750.000 EUR • LIVING SPACE: ca. 400 m<sup>2</sup> • ROOMS: 12 • LAND AREA: 264.500 m<sup>2</sup>

### A first impression

Traditional finca house for sale to reform in exceptional location very close to Cala Anguila, Cala Mandia and Porto Cristo Novo on the coast of Manacor. At 300 metres from the coast is this fantastic finca with more than 26 hectares of land, several existing old buildings to renovate with a total of about 600 square metres approximately, plot closed with traditional stone walls "Paret Seca" well preserved. A property where time seems to have stood still for more than 100 years.