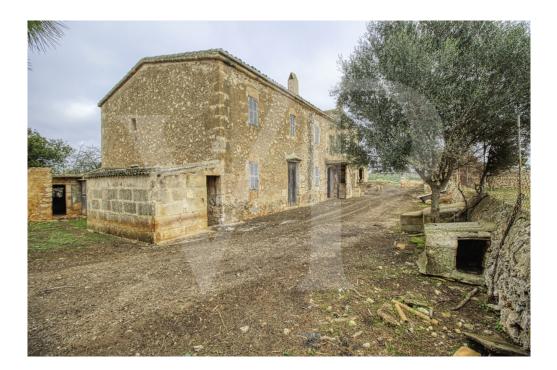

### A first impression

Traditional finca house for sale to reform in exceptional location very close to Cala Anguila, Cala Mandia and Porto Cristo Novo on the coast of Manacor. At 300 metres from the coast is this fantastic finca with more than 26 hectares of land, several existing old buildings to renovate with a total of about 600 square metres approximately, plot closed with traditional stone walls "Paret Seca" well preserved. A property where time seems to have stood still for more than 100 years.

In addition to the main access in front of the houses, there is another entrance from the road, an old road that crosses the plot up to the houses.

It has its own well, cistern, 2 cisterns, electricity and city water.