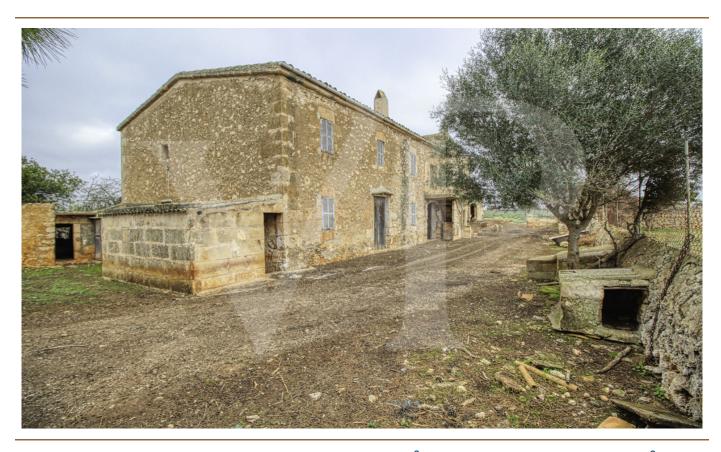

### A first impression

Traditional finca house for sale to reform in exceptional location very close to Cala Anguila, Cala Mandia and Porto Cristo Novo on the coast of Manacor. At 300 metres from the coast is this fantastic finca with more than 26 hectares of land, several existing old buildings to renovate with a total of about 600 square metres approximately, plot closed with traditional stone walls "Paret Seca" well preserved. A property where time seems to have stood still for more than 100 years.

In addition to the main access in front of the houses, there is another entrance from the road, an old road that crosses the plot up to the houses.

It has its own well, cistern, 2 cisterns, electricity and city water.