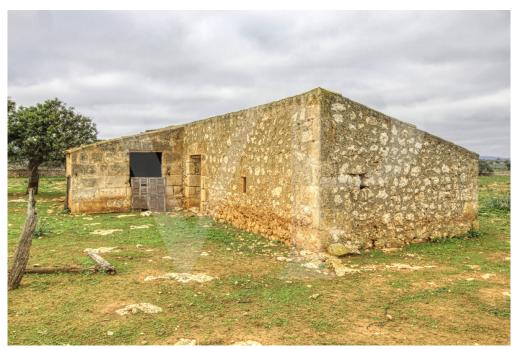

### A first impression

Traditional finca house for sale to reform in exceptional location very close to Cala Anguila, Cala Mandia and Porto Cristo Novo on the coast of Manacor. At 300 metres from the coast is this fantastic finca with more than 26 hectares of land, several existing old buildings to renovate with a total of about 600 square metres approximately, plot closed with traditional stone walls "Paret Seca" well preserved. A property where time seems to have stood still for more than 100 years.

In addition to the main access in front of the houses, there is another entrance from the road, an old road that crosses the plot up to the houses.

It has its own well, cistern, 2 cisterns, electricity and city water.