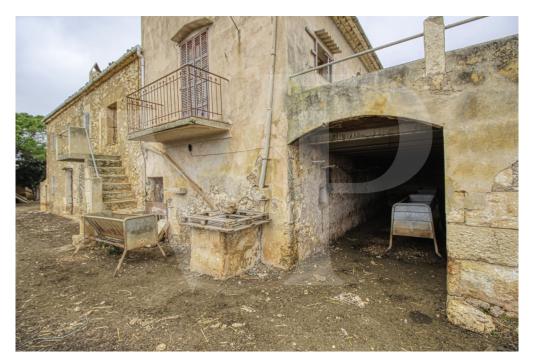

### A first impression

Traditional finca house for sale to reform in exceptional location very close to Cala Anguila, Cala Mandia and Porto Cristo Novo on the coast of Manacor. At 300 metres from the coast is this fantastic finca with more than 26 hectares of land, several existing old buildings to renovate with a total of about 600 square metres approximately, plot closed with traditional stone walls "Paret Seca" well preserved. A property where time seems to have stood still for more than 100 years.