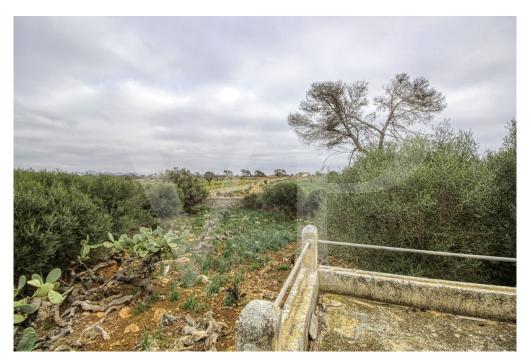

### A first impression

Traditional finca house for sale to reform in exceptional location very close to Cala Anguila, Cala Mandia and Porto Cristo Novo on the coast of Manacor. At 300 metres from the coast is this fantastic finca with more than 26 hectares of land, several existing old buildings to renovate with a total of about 600 square metres approximately, plot closed with traditional stone walls "Paret Seca" well preserved. A property where time seems to have stood still for more than 100 years.

Interesting also for planting vineyards due to the slight slope of the land and the location near the coast but not exposed to storms, with that characteristic of salubrity with the humidity of the sea and the salinisation of the atmosphere by the wind.