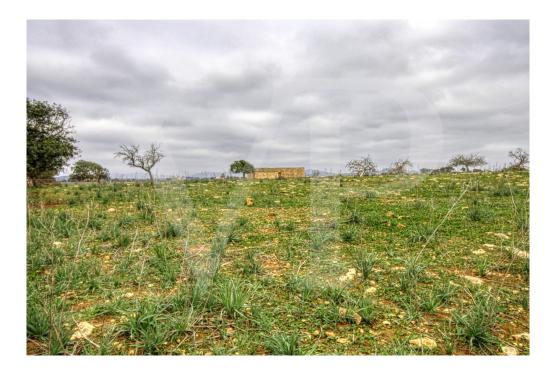

### A first impression

Traditional finca house for sale to reform in exceptional location very close to Cala Anguila, Cala Mandia and Porto Cristo Novo on the coast of Manacor. At 300 metres from the coast is this fantastic finca with more than 26 hectares of land, several existing old buildings to renovate with a total of about 600 square metres approximately, plot closed with traditional stone walls "Paret Seca" well preserved. A property where time seems to have stood still for more than 100 years.

Interesting also for planting vineyards due to the slight slope of the land and the location near the coast but not exposed to storms, with that characteristic of salubrity with the humidity of the sea and the salinisation of the atmosphere by the wind.