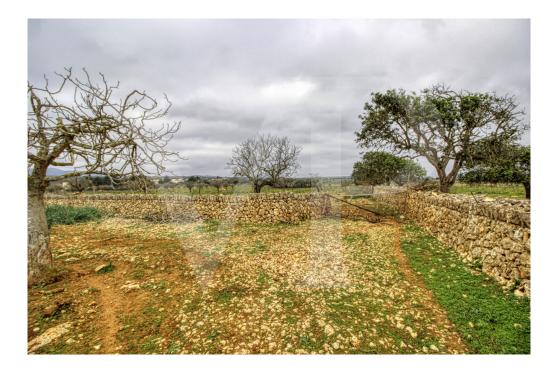

### A first impression

Traditional finca house for sale to reform in exceptional location very close to Cala Anguila, Cala Mandia and Porto Cristo Novo on the coast of Manacor. At 300 metres from the coast is this fantastic finca with more than 26 hectares of land, several existing old buildings to renovate with a total of about 600 square metres approximately, plot closed with traditional stone walls "Paret Seca" well preserved. A property where time seems to have stood still for more than 100 years.

In addition to the main access in front of the houses, there is another entrance from the road, an old road that crosses the plot up to the houses.

It has its own well, cistern, 2 cisterns, electricity and city water.