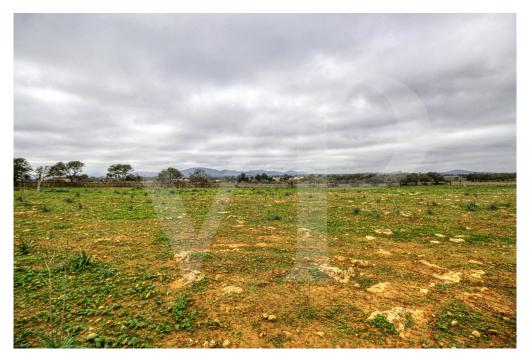

### A first impression

Traditional finca house for sale to reform in exceptional location very close to Cala Anguila, Cala Mandia and Porto Cristo Novo on the coast of Manacor. At 300 metres from the coast is this fantastic finca with more than 26 hectares of land, several existing old buildings to renovate with a total of about 600 square metres approximately, plot closed with traditional stone walls "Paret Seca" well preserved. A property where time seems to have stood still for more than 100 years.

Interesting also for planting vineyards due to the slight slope of the land and the location near the coast but not exposed to storms, with that characteristic of salubrity with the humidity of the sea and the salinisation of the atmosphere by the wind.