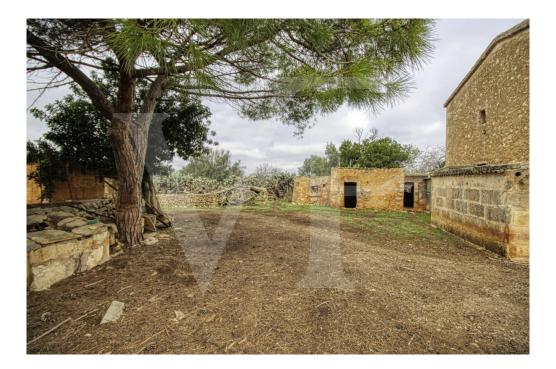

### A first impression

Traditional finca house for sale to reform in exceptional location very close to Cala Anguila, Cala Mandia and Porto Cristo Novo on the coast of Manacor. At 300 metres from the coast is this fantastic finca with more than 26 hectares of land, several existing old buildings to renovate with a total of about 600 square metres approximately, plot closed with traditional stone walls "Paret Seca" well preserved. A property where time seems to have stood still for more than 100 years.

In addition to the main access in front of the houses, there is another entrance from the road, an old road that crosses the plot up to the houses.

It has its own well, cistern, 2 cisterns, electricity and city water.