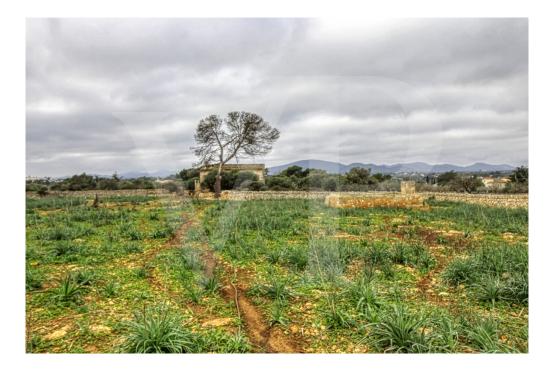

### A first impression

Traditional finca house for sale to reform in exceptional location very close to Cala Anguila, Cala Mandia and Porto Cristo Novo on the coast of Manacor. At 300 metres from the coast is this fantastic finca with more than 26 hectares of land, several existing old buildings to renovate with a total of about 600 square metres approximately, plot closed with traditional stone walls "Paret Seca" well preserved. A property where time seems to have stood still for more than 100 years.