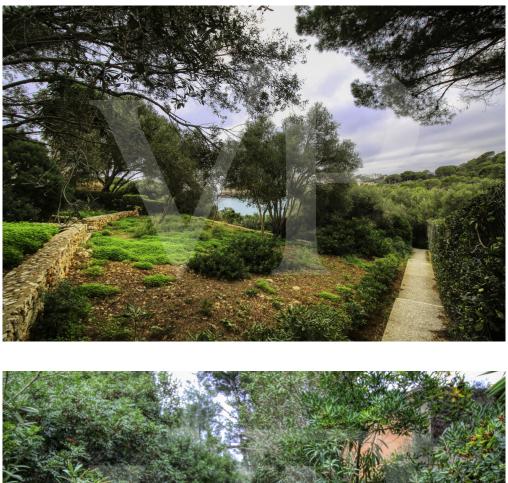

Interesting also for planting vineyards due to the slight slope of the land and the location near the coast but not exposed to storms, with that characteristic of salubrity with the humidity of the sea and the salinisation of the atmosphere by the wind.

### All about the location

The property is very well connected and with easy access. Just 10 minutes walk to 720 metres from the beach of Cala Anguila, along a beautiful path that crosses the urbanization.