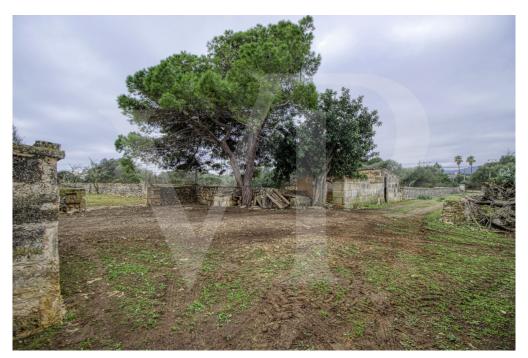

### A first impression

Traditional finca house for sale to reform in exceptional location very close to Cala Anguila, Cala Mandia and Porto Cristo Novo on the coast of Manacor. At 300 metres from the coast is this fantastic finca with more than 26 hectares of land, several existing old buildings to renovate with a total of about 600 square metres approximately, plot closed with traditional stone walls "Paret Seca" well preserved. A property where time seems to have stood still for more than 100 years.

In addition to the main access in front of the houses, there is another entrance from the road, an old road that crosses the plot up to the houses.

It has its own well, cistern, 2 cisterns, electricity and city water.