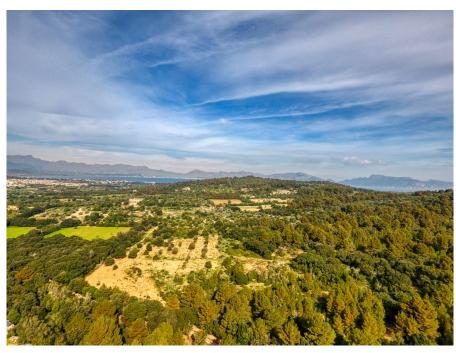

#### A first impression

Fantastic newly built finca near Alcudia with sea views. This 3.5 hectare property is completely private in the middle of nature and yet only 2 km from the center of Puerto Alcudia and its marina. The finca is projected on one level and has a complete basement. Surrounded by easy-care Mediterranean gardens with terraces, there is a wonderful view of the sea. The plan is for 4 bedrooms with en suite bathrooms, a large open kitchen, dining room, living room with fireplace and a large spa and wellness area. There is also a garage for several vehicles in the basement.

#### All about the location

Alcudia is a small municipality located in the north of the island of Mallorca, 57 km from the capital Palma de Mallorca. The municipality is located on a small peninsula of 65 km2 between the Bay of Pollensa and the Bay of Alcudia, forming one of the most beautiful and magical corners of the island. Alcudia breathes history in every corner, where you will find remains of Roman cities, Templar walls, castles and countless historic buildings scattered throughout the municipality. Two kilometres from the city centre we find the port of Alcudia, a large and modern tourist and marina with more than 750 moorings, located in the Bay of Alcudia. It is considered one of the most important ports on the island, where you can enjoy a pleasant stroll, where you will find an infinite number of establishments and a wide range of leisure activities, water sports, restaurants and shops.