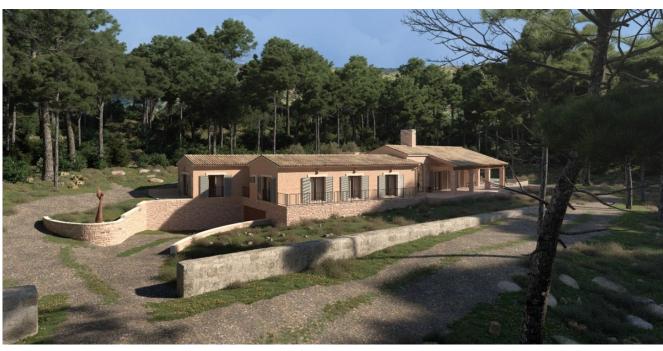

#### A first impression

Fantastic newly built finca near Alcudia with sea views. This 3.5 hectare property is completely private in the middle of nature and yet only 2 km from the center of Puerto Alcudia and its marina. The finca is projected on one level and has a complete basement. Surrounded by easy-care Mediterranean gardens with terraces, there is a wonderful view of the sea. The plan is for 4 bedrooms with en suite bathrooms, a large open kitchen, dining room, living room with fireplace and a large spa and wellness area. There is also a garage for several vehicles in the basement.