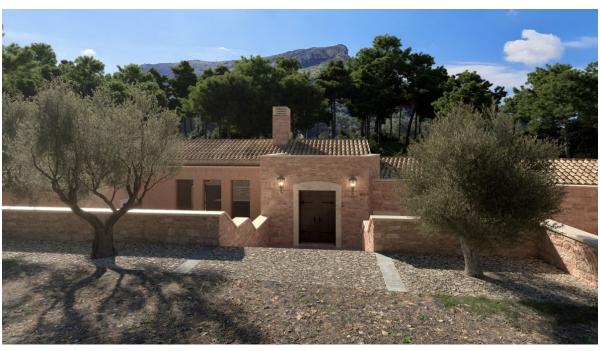

#### A first impression

Fantastic newly built finca near Alcudia with sea views. This 3.5 hectare property is completely private in the middle of nature and yet only 2 km from the center of Puerto Alcudia and its marina. The finca is projected on one level and has a complete basement. Surrounded by easy-care Mediterranean gardens with terraces, there is a wonderful view of the sea. The plan is for 4 bedrooms with en suite bathrooms, a large open kitchen, dining room, living room with fireplace and a large spa and wellness area. There is also a garage for several vehicles in the basement.