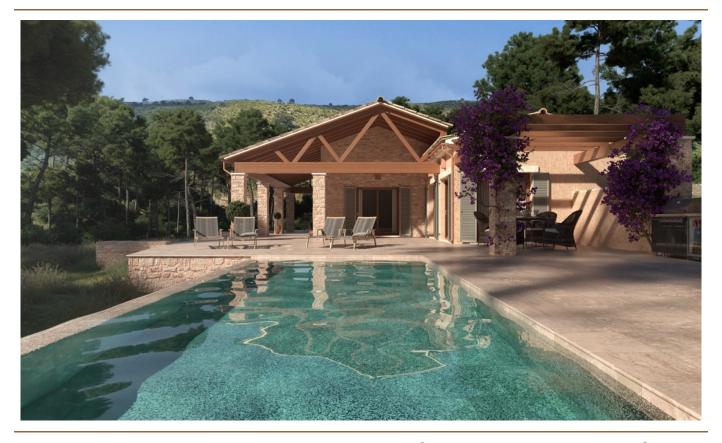

#### A first impression

Fantastic newly built finca near Alcudia with sea views. This 3.5 hectare property is completely private in the middle of nature and yet only 2 km from the center of Puerto Alcudia and its marina. The finca is projected on one level and has a complete basement. Surrounded by easy-care Mediterranean gardens with terraces, there is a wonderful view of the sea. The plan is for 4 bedrooms with en suite bathrooms, a large open kitchen, dining room, living room with fireplace and a large spa and wellness area. There is also a garage for several vehicles in the basement.

| Purchase Price | 4.500.000 EUR                     |
|----------------|-----------------------------------|
| Equipment      | Terrace, Swimming pool, Fireplace |
|                |                                   |