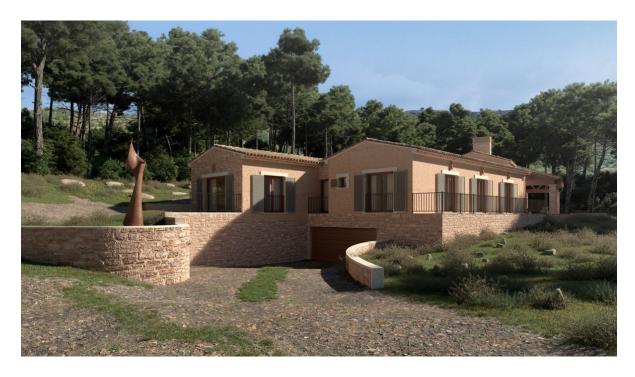

#### A first impression

Fantastic newly built finca near Alcudia with sea views. This 3.5 hectare property is completely private in the middle of nature and yet only 2 km from the center of Puerto Alcudia and its marina. The finca is projected on one level and has a complete basement. Surrounded by easy-care Mediterranean gardens with terraces, there is a wonderful view of the sea. The plan is for 4 bedrooms with en suite bathrooms, a large open kitchen, dining room, living room with fireplace and a large spa and wellness area. There is also a garage for several vehicles in the basement.