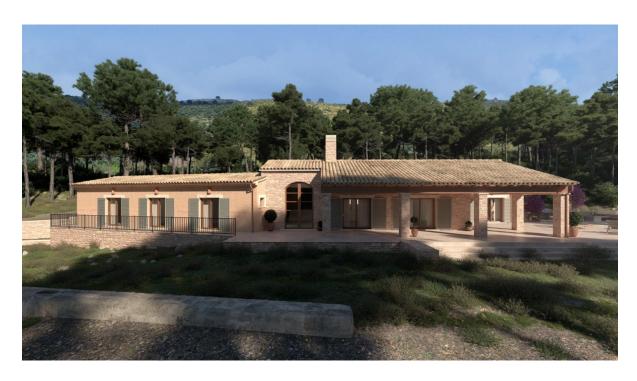

#### A first impression

Fantastic newly built finca near Alcudia with sea views. This 3.5 hectare property is completely private in the middle of nature and yet only 2 km from the center of Puerto Alcudia and its marina. The finca is projected on one level and has a complete basement. Surrounded by easy-care Mediterranean gardens with terraces, there is a wonderful view of the sea. The plan is for 4 bedrooms with en suite bathrooms, a large open kitchen, dining room, living room with fireplace and a large spa and wellness area. There is also a garage for several vehicles in the basement.