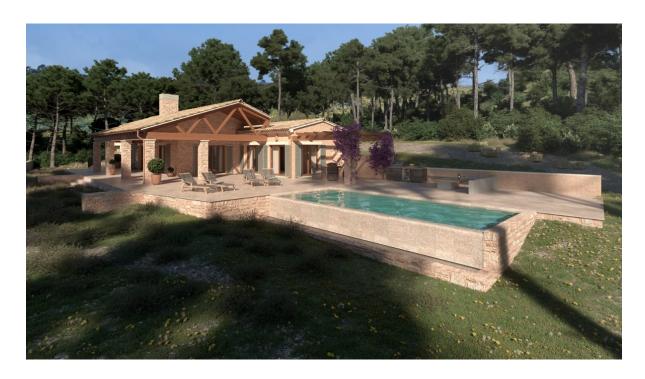

#### A first impression

Fantastic newly built finca near Alcudia with sea views. This 3.5 hectare property is completely private in the middle of nature and yet only 2 km from the center of Puerto Alcudia and its marina. The finca is projected on one level and has a complete basement. Surrounded by easy-care Mediterranean gardens with terraces, there is a wonderful view of the sea. The plan is for 4 bedrooms with en suite bathrooms, a large open kitchen, dining room, living room with fireplace and a large spa and wellness area. There is also a garage for several vehicles in the basement.

| Purchase Price | 4.500.000 EUR                     |
|----------------|-----------------------------------|
| Equipment      | Terrace, Swimming pool, Fireplace |
|                |                                   |