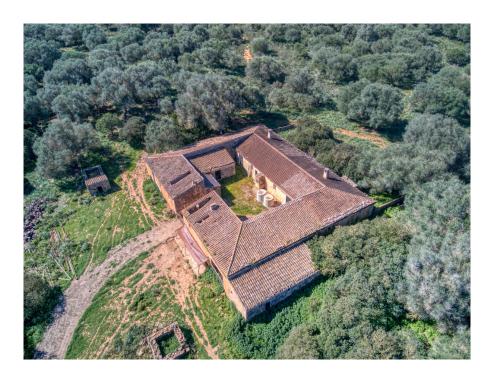

Colonia Sant Pere and Arta are only a few kilometers away.

The property is perfect for an equestrian finca, a polo finca or a winery with rural hotel. Or any combination of these, the possibilities are almost unlimited. The flat and perfectly usable land covers in total the immense area of about 323 ha and is divided into several plots. The property includes the historic main house as well as the residential house next to it. In addition, there are several farm buildings, stables, storerooms, as well as a separate chapel and another large square farm about 500 m from the main house, which is accessed by a separate road.

The total constructed area is about 2,900 m2. The property has its own hunting ground and a small hunting lodge several kilometers from the main house.

The property is currently used for cattle breeding and agriculture, but offers enormous potential for vineyards, plantations and much more. The property also has several natural fresh water wells.

Directly in front of the main house is a beautiful private chapel.

This is a unique opportunity to acquire such a large property in a unique location very close to the sea and be able to call a part of Mallorca's history your own.