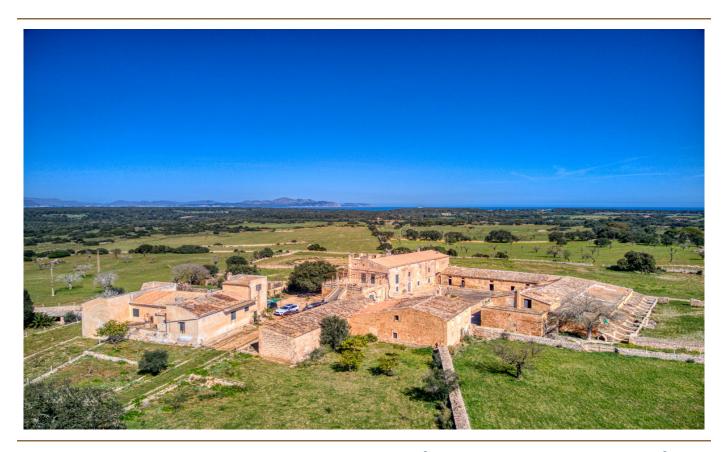

#### A first impression

Majestic and historic property in Son Serra de Marina in the Bay of Alcudia overlooking the Bay of Alcudia from Cap Menorca to Cap Farrutx.

From the main house the land stretches through fertile meadows and fields and extensive pine forests almost to the sea.

Colonia Sant Pere and Arta are only a few kilometers away.

The property is perfect for an equestrian finca, a polo finca or a winery with rural hotel. Or any combination of these, the possibilities are almost unlimited. The flat and perfectly usable land covers in total the immense area of about 323 ha and is divided into several plots. The property includes the historic main house as well as the residential house next to it. In addition, there are several farm buildings, stables, storerooms, as well as a separate chapel and another large square farm about 500 m from the main house, which is accessed by a separate road.

The total constructed area is about 2,900 m2. The property has its own hunting ground and a small hunting lodge several kilometers from the main house.

The property is currently used for cattle breeding and agriculture, but offers enormous potential for vineyards, plantations and much more. The property also has several natural fresh water wells.