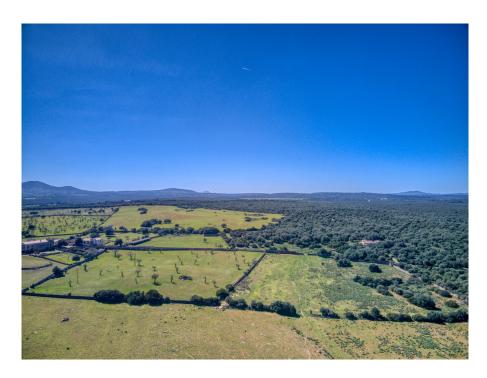

Colonia Sant Pere and Arta are only a few kilometers away.

The property is perfect for an equestrian finca, a polo finca or a winery with rural hotel. Or any combination of these, the possibilities are almost unlimited. The flat and perfectly usable land covers in total the immense area of about 323 ha and is divided into several plots. The property includes the historic main house as well as the residential house next to it. In addition, there are several farm buildings, stables, storerooms, as well as a separate chapel and another large square farm about 500 m from the main house, which is accessed by a separate road.

The total constructed area is about 2,900 m2. The property has its own hunting ground and a small hunting lodge several kilometers from the main house.

The property is currently used for cattle breeding and agriculture, but offers enormous potential for vineyards, plantations and much more. The property also has several natural fresh water wells.