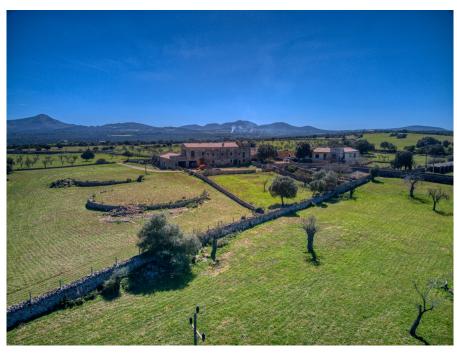

Colonia Sant Pere and Arta are only a few kilometers away.

The property is perfect for an equestrian finca, a polo finca or a winery with rural hotel. Or any combination of these, the possibilities are almost unlimited. The flat and perfectly usable land covers in total the immense area of about 323 ha and is divided into several plots. The property includes the historic main house as well as the residential house next to it. In addition, there are several farm buildings, stables, storerooms, as well as a separate chapel and another large square farm about 500 m from the main house, which is accessed by a separate road.

The total constructed area is about 2,900 m2. The property has its own hunting ground and a small hunting lodge several kilometers from the main house.

The property is currently used for cattle breeding and agriculture, but offers enormous potential for vineyards, plantations and much more. The property also has several natural fresh water wells.