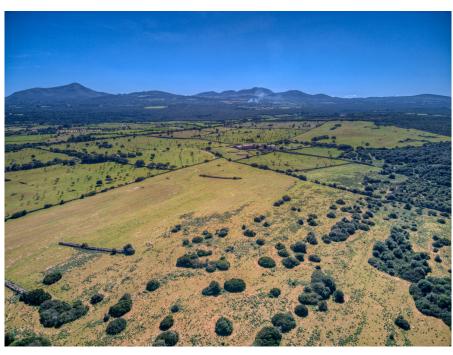

Colonia Sant Pere and Arta are only a few kilometers away.

The property is perfect for an equestrian finca, a polo finca or a winery with rural hotel. Or any combination of these, the possibilities are almost unlimited. The flat and perfectly usable land covers in total the immense area of about 323 ha and is divided into several plots. The property includes the historic main house as well as the residential house next to it. In addition, there are several farm buildings, stables, storerooms, as well as a separate chapel and another large square farm about 500 m from the main house, which is accessed by a separate road.

The total constructed area is about 2,900 m2. The property has its own hunting ground and a small hunting lodge several kilometers from the main house.

The property is currently used for cattle breeding and agriculture, but offers enormous potential for vineyards, plantations and much more. The property also has several natural fresh water wells.