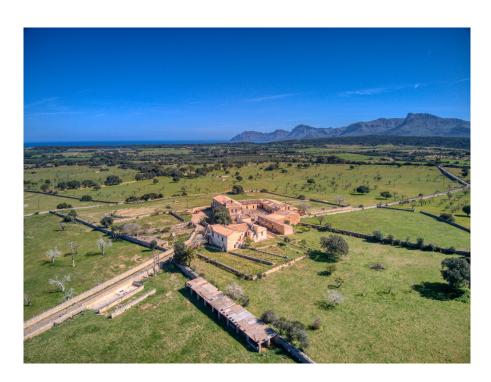

#### A first impression

Majestic and historic property in Son Serra de Marina in the Bay of Alcudia overlooking the Bay of Alcudia from Cap Menorca to Cap Farrutx.

From the main house the land stretches through fertile meadows and fields and extensive pine forests almost to the sea.

Colonia Sant Pere and Arta are only a few kilometers away.

The property is perfect for an equestrian finca, a polo finca or a winery with rural hotel. Or any combination of these, the possibilities are almost unlimited. The flat and perfectly usable land covers in total the immense area of about 323 ha and is divided into several plots. The property includes the historic main house as well as the residential house next to it. In addition, there are several farm buildings, stables, storerooms, as well as a separate chapel and another large square farm about 500 m from the main house, which is accessed by a separate road.

The total constructed area is about 2,900 m2. The property has its own hunting ground and a small hunting lodge several kilometers from the main house.

The property is currently used for cattle breeding and agriculture, but offers enormous potential for vineyards, plantations and much more. The property also has several natural fresh water wells.