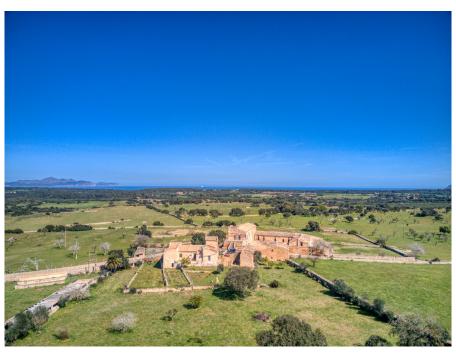

#### A first impression

Majestic and historic property in Son Serra de Marina in the Bay of Alcudia overlooking the Bay of Alcudia from Cap Menorca to Cap Farrutx.

From the main house the land stretches through fertile meadows and fields and extensive pine forests almost to the sea.

Colonia Sant Pere and Arta are only a few kilometers away.

The property is perfect for an equestrian finca, a polo finca or a winery with rural hotel. Or any combination of these, the possibilities are almost unlimited. The flat and perfectly usable land covers in total the immense area of about 323 ha and is divided into several plots. The property includes the historic main house as well as the residential house next to it. In addition, there are several farm buildings, stables, storerooms, as well as a separate chapel and another large square farm about 500 m from the main house, which is accessed by a separate road.

The total constructed area is about 2,900 m2. The property has its own hunting ground and a small hunting lodge several kilometers from the main house.

The property is currently used for cattle breeding and agriculture, but offers enormous potential for vineyards, plantations and much more. The property also has several natural fresh water wells.