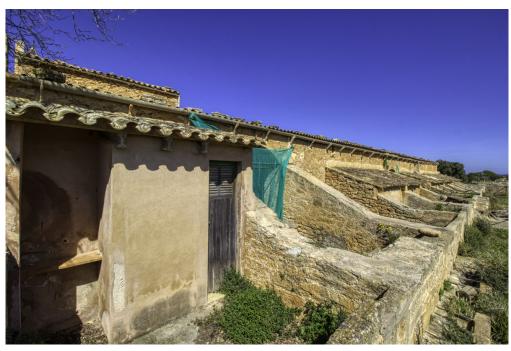

Colonia Sant Pere and Arta are only a few kilometers away.

The property is perfect for an equestrian finca, a polo finca or a winery with rural hotel. Or any combination of these, the possibilities are almost unlimited. The flat and perfectly usable land covers in total the immense area of about 323 ha and is divided into several plots. The property includes the historic main house as well as the residential house next to it. In addition, there are several farm buildings, stables, storerooms, as well as a separate chapel and another large square farm about 500 m from the main house, which is accessed by a separate road.

The total constructed area is about 2,900 m2. The property has its own hunting ground and a small hunting lodge several kilometers from the main house.

The property is currently used for cattle breeding and agriculture, but offers enormous potential for vineyards, plantations and much more. The property also has several natural fresh water wells.