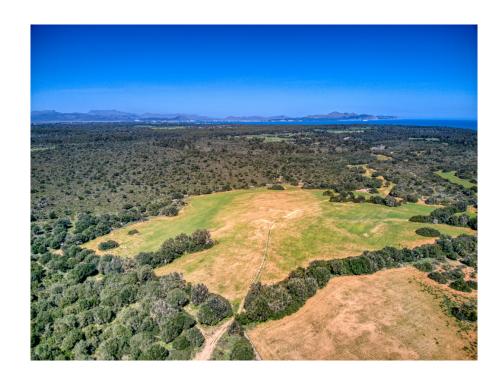

#### A first impression

Majestic and historic property in Son Serra de Marina in the Bay of Alcudia overlooking the Bay of Alcudia from Cap Menorca to Cap Farrutx.

From the main house the land stretches through fertile meadows and fields and extensive pine forests almost to the sea.

Colonia Sant Pere and Arta are only a few kilometers away.

The property is perfect for an equestrian finca, a polo finca or a winery with rural hotel. Or any combination of these, the possibilities are almost unlimited. The flat and perfectly usable land covers in total the immense area of about 323 ha and is divided into several plots. The property includes the historic main house as well as the residential house next to it. In addition, there are several farm buildings, stables, storerooms, as well as a separate chapel and another large square farm about 500 m from the main house, which is accessed by a separate road.

The total constructed area is about 2,900 m2. The property has its own hunting ground and a small hunting lodge several kilometers from the main house.

The property is currently used for cattle breeding and agriculture, but offers enormous potential for vineyards, plantations and much more. The property also has several natural fresh water wells.