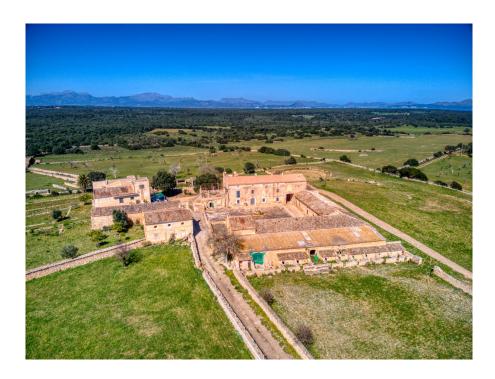

#### A first impression

Majestic and historic property in Son Serra de Marina in the Bay of Alcudia overlooking the Bay of Alcudia from Cap Menorca to Cap Farrutx.

From the main house the land stretches through fertile meadows and fields and extensive pine forests almost to the sea.

Colonia Sant Pere and Arta are only a few kilometers away.

The property is perfect for an equestrian finca, a polo finca or a winery with rural hotel. Or any combination of these, the possibilities are almost unlimited. The flat and perfectly usable land covers in total the immense area of about 323 ha and is divided into several plots. The property includes the historic main house as well as the residential house next to it. In addition, there are several farm buildings, stables, storerooms, as well as a separate chapel and another large square farm about 500 m from the main house, which is accessed by a separate road.

The total constructed area is about 2,900 m2. The property has its own hunting ground and a small hunting lodge several kilometers from the main house.

The property is currently used for cattle breeding and agriculture, but offers enormous potential for vineyards, plantations and much more. The property also has several natural fresh water wells.