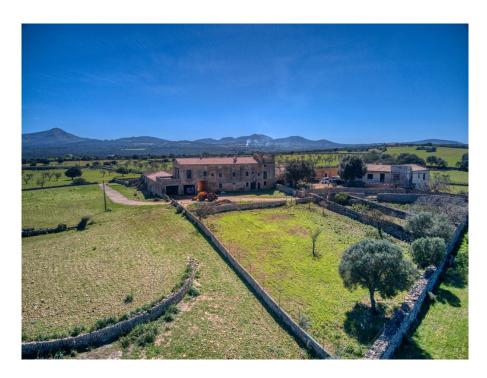

Colonia Sant Pere and Arta are only a few kilometers away.

The property is perfect for an equestrian finca, a polo finca or a winery with rural hotel. Or any combination of these, the possibilities are almost unlimited. The flat and perfectly usable land covers in total the immense area of about 323 ha and is divided into several plots. The property includes the historic main house as well as the residential house next to it. In addition, there are several farm buildings, stables, storerooms, as well as a separate chapel and another large square farm about 500 m from the main house, which is accessed by a separate road.

The total constructed area is about 2,900 m2. The property has its own hunting ground and a small hunting lodge several kilometers from the main house.

The property is currently used for cattle breeding and agriculture, but offers enormous potential for vineyards, plantations and much more. The property also has several natural fresh water wells.