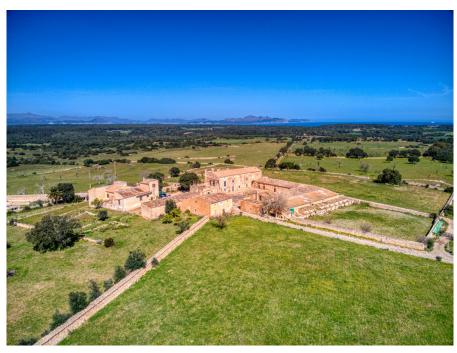

#### A first impression

Majestic and historic property in Son Serra de Marina in the Bay of Alcudia overlooking the Bay of Alcudia from Cap Menorca to Cap Farrutx.

From the main house the land stretches through fertile meadows and fields and extensive pine forests almost to the sea.

Colonia Sant Pere and Arta are only a few kilometers away.

The property is perfect for an equestrian finca, a polo finca or a winery with rural hotel. Or any combination of these, the possibilities are almost unlimited. The flat and perfectly usable land covers in total the immense area of about 323 ha and is divided into several plots. The property includes the historic main house as well as the residential house next to it. In addition, there are several farm buildings, stables, storerooms, as well as a separate chapel and another large square farm about 500 m from the main house, which is accessed by a separate road.

The total constructed area is about 2,900 m2. The property has its own hunting ground and a small hunting lodge several kilometers from the main house.

The property is currently used for cattle breeding and agriculture, but offers enormous potential for vineyards, plantations and much more. The property also has several natural fresh water wells.