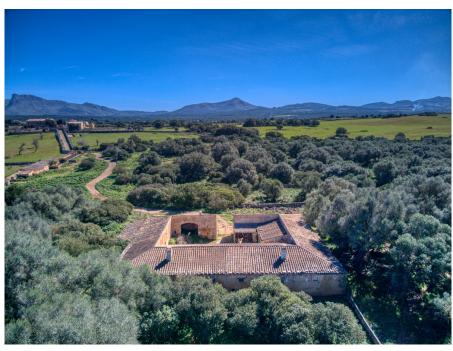

#### A first impression

Majestic and historic property in Son Serra de Marina in the Bay of Alcudia overlooking the Bay of Alcudia from Cap Menorca to Cap Farrutx.

From the main house the land stretches through fertile meadows and fields and extensive pine forests almost to the sea.

Colonia Sant Pere and Arta are only a few kilometers away.

The property is perfect for an equestrian finca, a polo finca or a winery with rural hotel. Or any combination of these, the possibilities are almost unlimited. The flat and perfectly usable land covers in total the immense area of about 323 ha and is divided into several plots. The property includes the historic main house as well as the residential house next to it. In addition, there are several farm buildings, stables, storerooms, as well as a separate chapel and another large square farm about 500 m from the main house, which is accessed by a separate road.

The total constructed area is about 2,900 m2. The property has its own hunting ground and a small hunting lodge several kilometers from the main house.

The property is currently used for cattle breeding and agriculture, but offers enormous potential for vineyards, plantations and much more. The property also has several natural fresh water wells.