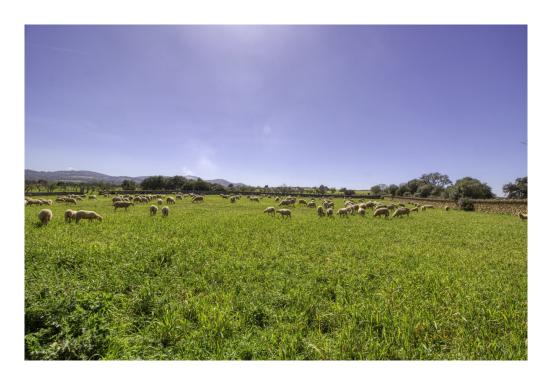

Colonia Sant Pere and Arta are only a few kilometers away.

The property is perfect for an equestrian finca, a polo finca or a winery with rural hotel. Or any combination of these, the possibilities are almost unlimited. The flat and perfectly usable land covers in total the immense area of about 323 ha and is divided into several plots. The property includes the historic main house as well as the residential house next to it. In addition, there are several farm buildings, stables, storerooms, as well as a separate chapel and another large square farm about 500 m from the main house, which is accessed by a separate road.

The total constructed area is about 2,900 m2. The property has its own hunting ground and a small hunting lodge several kilometers from the main house.

The property is currently used for cattle breeding and agriculture, but offers enormous potential for vineyards, plantations and much more. The property also has several natural fresh water wells.