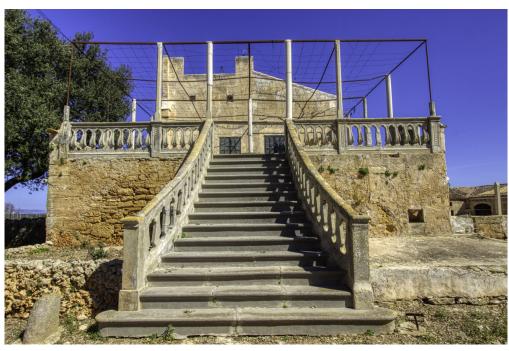

Colonia Sant Pere and Arta are only a few kilometers away.

The property is perfect for an equestrian finca, a polo finca or a winery with rural hotel. Or any combination of these, the possibilities are almost unlimited. The flat and perfectly usable land covers in total the immense area of about 323 ha and is divided into several plots. The property includes the historic main house as well as the residential house next to it. In addition, there are several farm buildings, stables, storerooms, as well as a separate chapel and another large square farm about 500 m from the main house, which is accessed by a separate road.