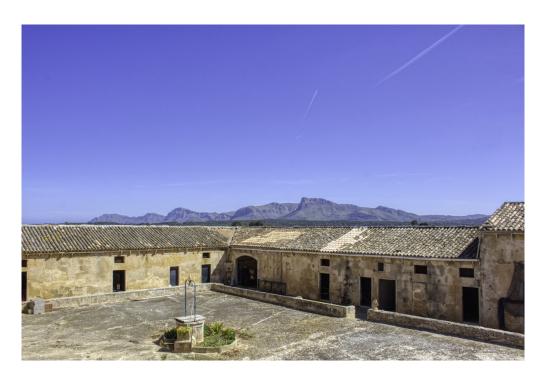

Colonia Sant Pere and Arta are only a few kilometers away.

The property is perfect for an equestrian finca, a polo finca or a winery with rural hotel. Or any combination of these, the possibilities are almost unlimited. The flat and perfectly usable land covers in total the immense area of about 323 ha and is divided into several plots. The property includes the historic main house as well as the residential house next to it. In addition, there are several farm buildings, stables, storerooms, as well as a separate chapel and another large square farm about 500 m from the main house, which is accessed by a separate road.