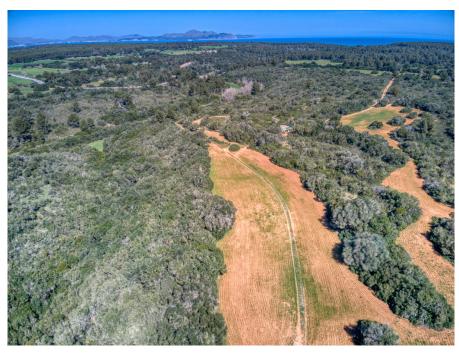

#### A first impression

Majestic and historic property in Son Serra de Marina in the Bay of Alcudia overlooking the Bay of Alcudia from Cap Menorca to Cap Farrutx.

From the main house the land stretches through fertile meadows and fields and extensive pine forests almost to the sea.

Colonia Sant Pere and Arta are only a few kilometers away.

The property is perfect for an equestrian finca, a polo finca or a winery with rural hotel. Or any combination of these, the possibilities are almost unlimited. The flat and perfectly usable land covers in total the immense area of about 323 ha and is divided into several plots. The property includes the historic main house as well as the residential house next to it. In addition, there are several farm buildings, stables, storerooms, as well as a separate chapel and another large square farm about 500 m from the main house, which is accessed by a separate road.

The total constructed area is about 2,900 m2. The property has its own hunting ground and a small hunting lodge several kilometers from the main house.

The property is currently used for cattle breeding and agriculture, but offers enormous potential for vineyards, plantations and much more. The property also has several natural fresh water wells.