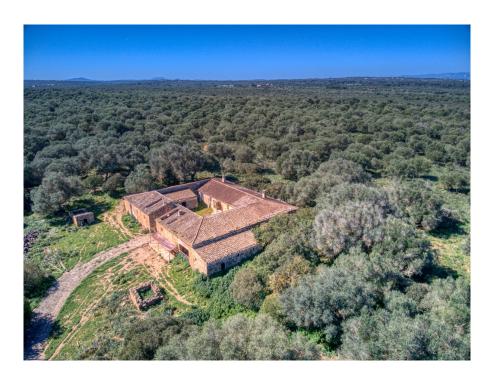

Colonia Sant Pere and Arta are only a few kilometers away.

The property is perfect for an equestrian finca, a polo finca or a winery with rural hotel. Or any combination of these, the possibilities are almost unlimited. The flat and perfectly usable land covers in total the immense area of about 323 ha and is divided into several plots. The property includes the historic main house as well as the residential house next to it. In addition, there are several farm buildings, stables, storerooms, as well as a separate chapel and another large square farm about 500 m from the main house, which is accessed by a separate road.

The total constructed area is about 2,900 m2. The property has its own hunting ground and a small hunting lodge several kilometers from the main house.

The property is currently used for cattle breeding and agriculture, but offers enormous potential for vineyards, plantations and much more. The property also has several natural fresh water wells.