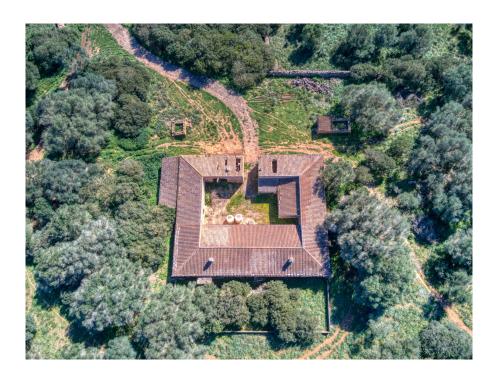

Colonia Sant Pere and Arta are only a few kilometers away.

The property is perfect for an equestrian finca, a polo finca or a winery with rural hotel. Or any combination of these, the possibilities are almost unlimited. The flat and perfectly usable land covers in total the immense area of about 323 ha and is divided into several plots. The property includes the historic main house as well as the residential house next to it. In addition, there are several farm buildings, stables, storerooms, as well as a separate chapel and another large square farm about 500 m from the main house, which is accessed by a separate road.

The total constructed area is about 2,900 m2. The property has its own hunting ground and a small hunting lodge several kilometers from the main house.

The property is currently used for cattle breeding and agriculture, but offers enormous potential for vineyards, plantations and much more. The property also has several natural fresh water wells.

Directly in front of the main house is a beautiful private chapel.

This is a unique opportunity to acquire such a large property in a unique location very close to the sea and be able to call a part of Mallorca's history your own.