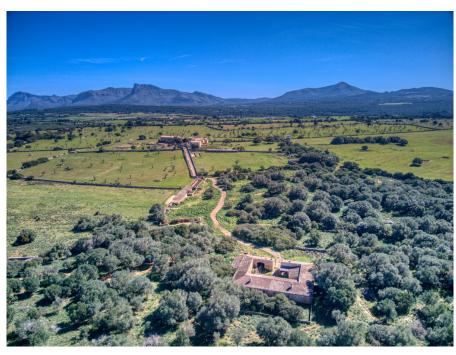

#### A first impression

Majestic and historic property in Son Serra de Marina in the Bay of Alcudia overlooking the Bay of Alcudia from Cap Menorca to Cap Farrutx.

From the main house the land stretches through fertile meadows and fields and extensive pine forests almost to the sea.

Colonia Sant Pere and Arta are only a few kilometers away.

The property is perfect for an equestrian finca, a polo finca or a winery with rural hotel. Or any combination of these, the possibilities are almost unlimited. The flat and perfectly usable land covers in total the immense area of about 323 ha and is divided into several plots. The property includes the historic main house as well as the residential house next to it. In addition, there are several farm buildings, stables, storerooms, as well as a separate chapel and another large square farm about 500 m from the main house, which is accessed by a separate road.

The total constructed area is about 2,900 m2. The property has its own hunting ground and a small hunting lodge several kilometers from the main house.

The property is currently used for cattle breeding and agriculture, but offers enormous potential for vineyards, plantations and much more. The property also has several natural fresh water wells.