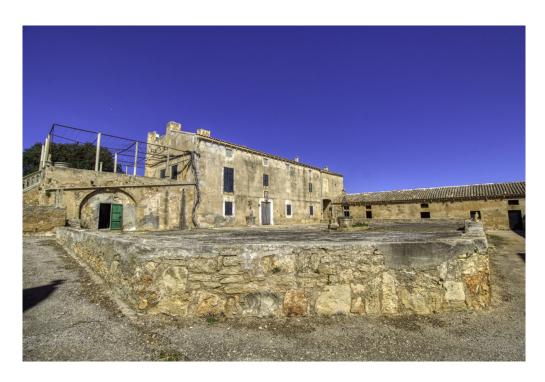

Colonia Sant Pere and Arta are only a few kilometers away.

The property is perfect for an equestrian finca, a polo finca or a winery with rural hotel. Or any combination of these, the possibilities are almost unlimited. The flat and perfectly usable land covers in total the immense area of about 323 ha and is divided into several plots. The property includes the historic main house as well as the residential house next to it. In addition, there are several farm buildings, stables, storerooms, as well as a separate chapel and another large square farm about 500 m from the main house, which is accessed by a separate road.

The total constructed area is about 2,900 m2. The property has its own hunting ground and a small hunting lodge several kilometers from the main house.

The property is currently used for cattle breeding and agriculture, but offers enormous potential for vineyards, plantations and much more. The property also has several natural fresh water wells.