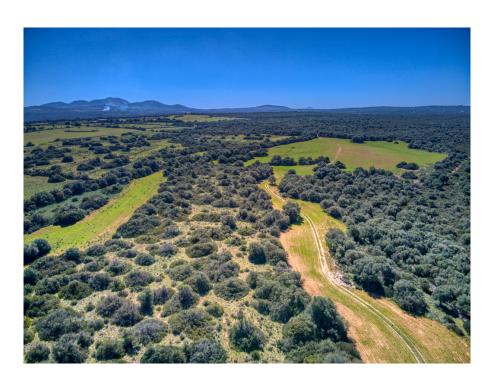

Colonia Sant Pere and Arta are only a few kilometers away.

The property is perfect for an equestrian finca, a polo finca or a winery with rural hotel. Or any combination of these, the possibilities are almost unlimited. The flat and perfectly usable land covers in total the immense area of about 323 ha and is divided into several plots. The property includes the historic main house as well as the residential house next to it. In addition, there are several farm buildings, stables, storerooms, as well as a separate chapel and another large square farm about 500 m from the main house, which is accessed by a separate road.

The total constructed area is about 2,900 m2. The property has its own hunting ground and a small hunting lodge several kilometers from the main house.

The property is currently used for cattle breeding and agriculture, but offers enormous potential for vineyards, plantations and much more. The property also has several natural fresh water wells.