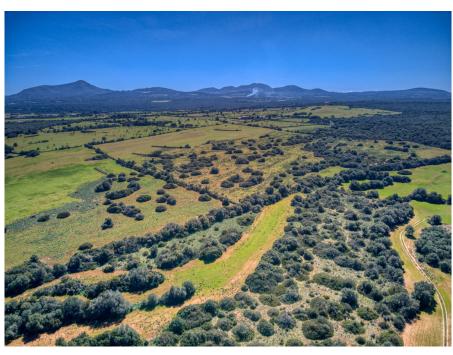

Colonia Sant Pere and Arta are only a few kilometers away.

The property is perfect for an equestrian finca, a polo finca or a winery with rural hotel. Or any combination of these, the possibilities are almost unlimited. The flat and perfectly usable land covers in total the immense area of about 323 ha and is divided into several plots. The property includes the historic main house as well as the residential house next to it. In addition, there are several farm buildings, stables, storerooms, as well as a separate chapel and another large square farm about 500 m from the main house, which is accessed by a separate road.

The total constructed area is about 2,900 m2. The property has its own hunting ground and a small hunting lodge several kilometers from the main house.

The property is currently used for cattle breeding and agriculture, but offers enormous potential for vineyards, plantations and much more. The property also has several natural fresh water wells.