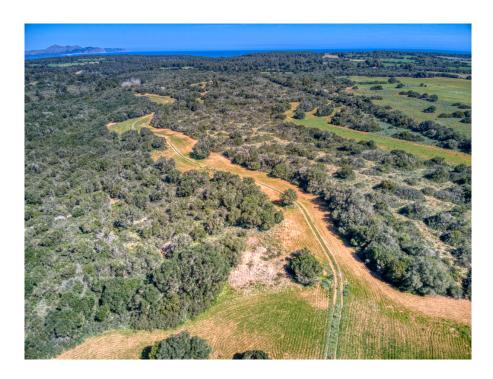

#### A first impression

Majestic and historic property in Son Serra de Marina in the Bay of Alcudia overlooking the Bay of Alcudia from Cap Menorca to Cap Farrutx.

From the main house the land stretches through fertile meadows and fields and extensive pine forests almost to the sea.

Colonia Sant Pere and Arta are only a few kilometers away.

The property is perfect for an equestrian finca, a polo finca or a winery with rural hotel. Or any combination of these, the possibilities are almost unlimited. The flat and perfectly usable land covers in total the immense area of about 323 ha and is divided into several plots. The property includes the historic main house as well as the residential house next to it. In addition, there are several farm buildings, stables, storerooms, as well as a separate chapel and another large square farm about 500 m from the main house, which is accessed by a separate road.