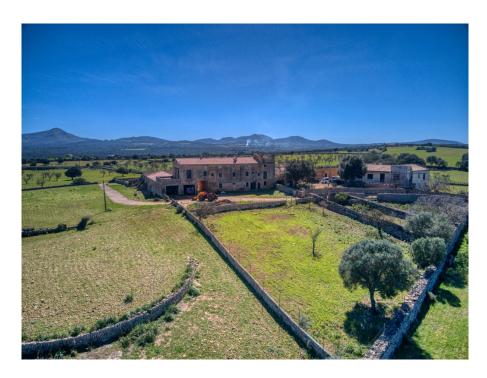

#### A first impression

Majestic and historic property in Son Serra de Marina in the Bay of Alcudia overlooking the Bay of Alcudia from Cap Menorca to Cap Farrutx. From the main house the land stretches through fertile meadows and fields and extensive pine forests almost to the sea. Colonia Sant Pere and Arta are only a few kilometers away. The property is perfect for an equestrian finca, a polo finca or a winery with rural hotel. Or any combination of these, the possibilities are almost unlimited. The flat and perfectly usable land covers in total the immense area of about 323 ha and is divided into several plots. The property includes the historic main house as well as the residential house next to it. In addition, there are several farm buildings, stables, storerooms, as well as a separate chapel and another large square farm about 500 m from the main house, which is accessed by a separate road. The total constructed area is about 2,900 m2. The property has its own hunting ground and a small hunting lodge several kilometers from the main house. The property is currently used for cattle breeding and agriculture, but offers enormous potential for vineyards, plantations and much more. The property also has several natural fresh water wells. Directly in front of the main house is a beautiful private chapel. This is a unique opportunity to acquire such a large property in a unique location very close to the sea and be able to call a part of Mallorca's history your own.