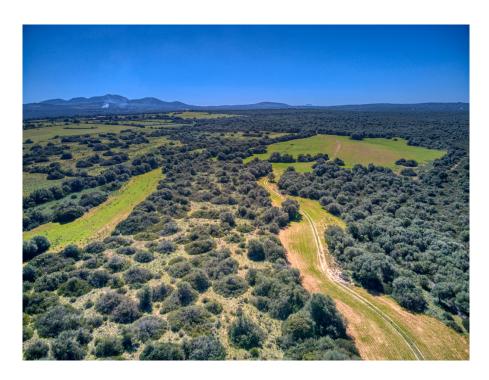

#### A first impression

Majestic and historic property in Son Serra de Marina in the Bay of Alcudia overlooking the Bay of Alcudia from Cap Menorca to Cap Farrutx. From the main house the land stretches through fertile meadows and fields and extensive pine forests almost to the sea. Colonia Sant Pere and Arta are only a few kilometers away. The property is perfect for an equestrian finca, a polo finca or a winery with rural hotel. Or any combination of these, the possibilities are almost unlimited. The flat and perfectly usable land covers in total the immense area of about 323 ha and is divided into several plots. The property includes the historic main house as well as the residential house next to it. In addition, there are several farm buildings, stables, storerooms, as well as a separate chapel and another large square farm about 500 m from the main house, which is accessed by a separate road. The total constructed area is about 2,900 m2. The property has its own hunting ground and a small hunting lodge several kilometers from the main house. The property is currently used for cattle breeding and agriculture, but offers enormous potential for vineyards, plantations and much more. The property also has several natural fresh water wells. Directly in front of the main house is a beautiful private chapel. This is a unique opportunity to acquire such a large property in a unique location very close to the sea and be able to call a part of Mallorca's history your own.