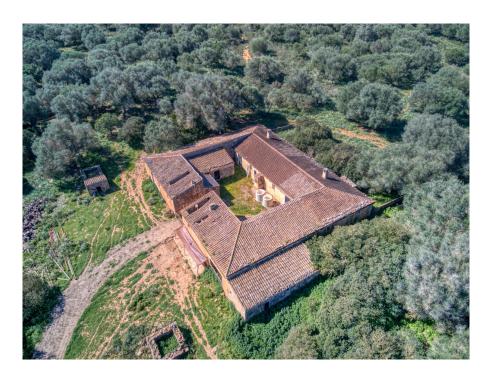

#### A first impression

Majestic and historic property in Son Serra de Marina in the Bay of Alcudia overlooking the Bay of Alcudia from Cap Menorca to Cap Farrutx. From the main house the land stretches through fertile meadows and fields and extensive pine forests almost to the sea. Colonia Sant Pere and Arta are only a few kilometers away. The property is perfect for an equestrian finca, a polo finca or a winery with rural hotel. Or any combination of these, the possibilities are almost unlimited. The flat and perfectly usable land covers in total the immense area of about 323 ha and is divided into several plots. The property includes the historic main house as well as the residential house next to it. In addition, there are several farm buildings, stables, storerooms, as well as a separate chapel and another large square farm about 500 m from the main house, which is accessed by a separate road. The total constructed area is about 2,900 m2. The property has its own hunting ground and a small hunting lodge several kilometers from the main house. The property is currently used for cattle breeding and agriculture, but offers enormous potential for vineyards, plantations and much more. The property also has several natural fresh water wells. Directly in front of the main house is a beautiful private chapel. This is a unique opportunity to acquire such a large property in a unique location very close to the sea and be able to call a part of Mallorca's history your own.