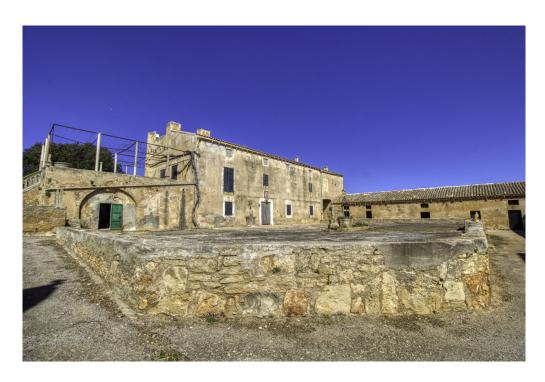

#### A first impression

Majestic and historic property in Son Serra de Marina in the Bay of Alcudia overlooking the Bay of Alcudia from Cap Menorca to Cap Farrutx. From the main house the land stretches through fertile meadows and fields and extensive pine forests almost to the sea. Colonia Sant Pere and Arta are only a few kilometers away. The property is perfect for an equestrian finca, a polo finca or a winery with rural hotel. Or any combination of these, the possibilities are almost unlimited. The flat and perfectly usable land covers in total the immense area of about 323 ha and is divided into several plots. The property includes the historic main house as well as the residential house next to it. In addition, there are several farm buildings, stables, storerooms, as well as a separate chapel and another large square farm about 500 m from the main house, which is accessed by a separate road. The total constructed area is about 2,900 m2. The property has its own hunting ground and a small hunting lodge several kilometers from the main house. The property is currently used for cattle breeding and agriculture, but offers enormous potential for vineyards, plantations and much more. The property also has several natural fresh water wells. Directly in front of the main house is a beautiful private chapel. This is a unique opportunity to acquire such a large property in a unique location very close to the sea and be able to call a part of Mallorca's history your own.