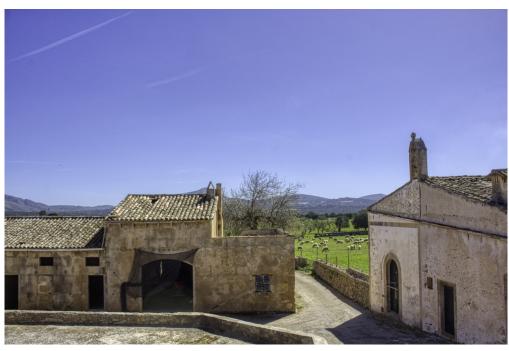

#### A first impression

Majestic and historic property in Son Serra de Marina in the Bay of Alcudia overlooking the Bay of Alcudia from Cap Menorca to Cap Farrutx. From the main house the land stretches through fertile meadows and fields and extensive pine forests almost to the sea. Colonia Sant Pere and Arta are only a few kilometers away. The property is perfect for an equestrian finca, a polo finca or a winery with rural hotel. Or any combination of these, the possibilities are almost unlimited. The flat and perfectly usable land covers in total the immense area of about 323 ha and is divided into several plots. The property includes the historic main house as well as the residential house next to it. In addition, there are several farm buildings, stables, storerooms, as well as a separate chapel and another large square farm about 500 m from the main house, which is accessed by a separate road. The total constructed area is about 2,900 m2. The property has its own hunting ground and a small hunting lodge several kilometers from the main house. The property is currently used for cattle breeding and agriculture, but offers enormous potential for vineyards, plantations and much more. The property also has several natural fresh water wells. Directly in front of the main house is a beautiful private chapel. This is a unique opportunity to acquire such a large property in a unique location very close to the sea and be able to call a part of Mallorca's history your own.