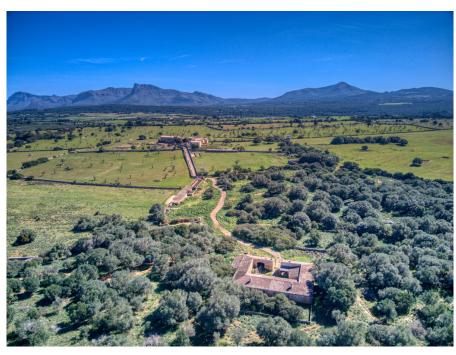

#### A first impression

Majestic and historic property in Son Serra de Marina in the Bay of Alcudia overlooking the Bay of Alcudia from Cap Menorca to Cap Farrutx. From the main house the land stretches through fertile meadows and fields and extensive pine forests almost to the sea. Colonia Sant Pere and Arta are only a few kilometers away. The property is perfect for an equestrian finca, a polo finca or a winery with rural hotel. Or any combination of these, the possibilities are almost unlimited. The flat and perfectly usable land covers in total the immense area of about 323 ha and is divided into several plots. The property includes the historic main house as well as the residential house next to it. In addition, there are several farm buildings, stables, storerooms, as well as a separate chapel and another large square farm about 500 m from the main house, which is accessed by a separate road. The total constructed area is about 2,900 m2. The property has its own hunting ground and a small hunting lodge several kilometers from the main house. The property is currently used for cattle breeding and agriculture, but offers enormous potential for vineyards, plantations and much more. The property also has several natural fresh water wells. Directly in front of the main house is a beautiful private chapel. This is a unique opportunity to acquire such a large property in a unique location very close to the sea and be able to call a part of Mallorca's history your own.