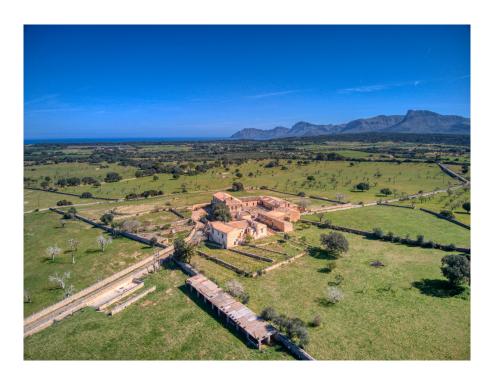

#### A first impression

Majestic and historic property in Son Serra de Marina in the Bay of Alcudia overlooking the Bay of Alcudia from Cap Menorca to Cap Farrutx. From the main house the land stretches through fertile meadows and fields and extensive pine forests almost to the sea. Colonia Sant Pere and Arta are only a few kilometers away. The property is perfect for an equestrian finca, a polo finca or a winery with rural hotel. Or any combination of these, the possibilities are almost unlimited. The flat and perfectly usable land covers in total the immense area of about 323 ha and is divided into several plots. The property includes the historic main house as well as the residential house next to it. In addition, there are several farm buildings, stables, storerooms, as well as a separate chapel and another large square farm about 500 m from the main house, which is accessed by a separate road. The total constructed area is about 2,900 m2. The property has its own hunting ground and a small hunting lodge several kilometers from the main house. The property is currently used for cattle breeding and agriculture, but offers enormous potential for vineyards, plantations and much more. The property also has several natural fresh water wells. Directly in front of the main house is a beautiful private chapel. This is a unique opportunity to acquire such a large property in a unique location very close to the sea and be able to call a part of Mallorca's history your own.