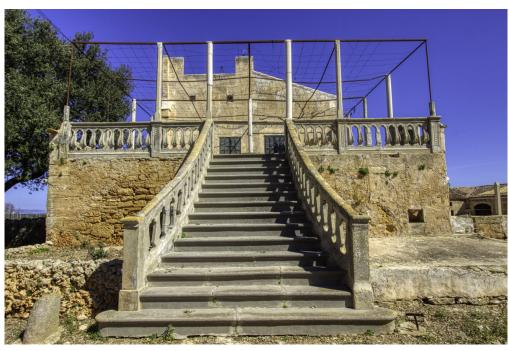

#### A first impression

Majestic and historic property in Son Serra de Marina in the Bay of Alcudia overlooking the Bay of Alcudia from Cap Menorca to Cap Farrutx. From the main house the land stretches through fertile meadows and fields and extensive pine forests almost to the sea. Colonia Sant Pere and Arta are only a few kilometers away. The property is perfect for an equestrian finca, a polo finca or a winery with rural hotel. Or any combination of these, the possibilities are almost unlimited. The flat and perfectly usable land covers in total the immense area of about 323 ha and is divided into several plots. The property includes the historic main house as well as the residential house next to it. In addition, there are several farm buildings, stables, storerooms, as well as a separate chapel and another large square farm about 500 m from the main house, which is accessed by a separate road. The total constructed area is about 2,900 m2. The property has its own hunting ground and a small hunting lodge several kilometers from the main house. The property is currently used for cattle breeding and agriculture, but offers enormous potential for vineyards, plantations and much more. The property also has several natural fresh water wells. Directly in front of the main house is a beautiful private chapel. This is a unique opportunity to acquire such a large property in a unique location very close to the sea and be able to call a part of Mallorca's history your own.