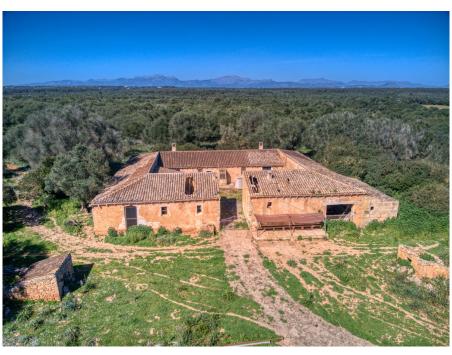

#### A first impression

Majestic and historic property in Son Serra de Marina in the Bay of Alcudia overlooking the Bay of Alcudia from Cap Menorca to Cap Farrutx. From the main house the land stretches through fertile meadows and fields and extensive pine forests almost to the sea. Colonia Sant Pere and Arta are only a few kilometers away. The property is perfect for an equestrian finca, a polo finca or a winery with rural hotel. Or any combination of these, the possibilities are almost unlimited. The flat and perfectly usable land covers in total the immense area of about 323 ha and is divided into several plots. The property includes the historic main house as well as the residential house next to it. In addition, there are several farm buildings, stables, storerooms, as well as a separate chapel and another large square farm about 500 m from the main house, which is accessed by a separate road. The total constructed area is about 2,900 m2. The property has its own hunting ground and a small hunting lodge several kilometers from the main house. The property is currently used for cattle breeding and agriculture, but offers enormous potential for vineyards, plantations and much more. The property also has several natural fresh water wells. Directly in front of the main house is a beautiful private chapel. This is a unique opportunity to acquire such a large property in a unique location very close to the sea and be able to call a part of Mallorca's history your own.