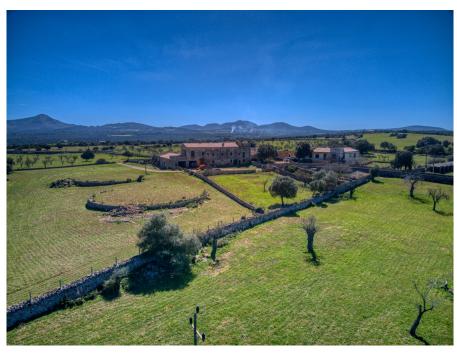

#### A first impression

Majestic and historic property in Son Serra de Marina in the Bay of Alcudia overlooking the Bay of Alcudia from Cap Menorca to Cap Farrutx. From the main house the land stretches through fertile meadows and fields and extensive pine forests almost to the sea. Colonia Sant Pere and Arta are only a few kilometers away. The property is perfect for an equestrian finca, a polo finca or a winery with rural hotel. Or any combination of these, the possibilities are almost unlimited. The flat and perfectly usable land covers in total the immense area of about 323 ha and is divided into several plots. The property includes the historic main house as well as the residential house next to it. In addition, there are several farm buildings, stables, storerooms, as well as a separate chapel and another large square farm about 500 m from the main house, which is accessed by a separate road. The total constructed area is about 2,900 m2. The property has its own hunting ground and a small hunting lodge several kilometers from the main house. The property is currently used for cattle breeding and agriculture, but offers enormous potential for vineyards, plantations and much more. The property also has several natural fresh water wells. Directly in front of the main house is a beautiful private chapel. This is a unique opportunity to acquire such a large property in a unique location very close to the sea and be able to call a part of Mallorca's history your own.