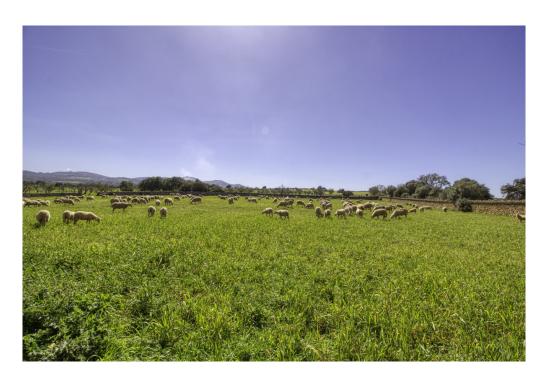

#### A first impression

Majestic and historic property in Son Serra de Marina in the Bay of Alcudia overlooking the Bay of Alcudia from Cap Menorca to Cap Farrutx. From the main house the land stretches through fertile meadows and fields and extensive pine forests almost to the sea. Colonia Sant Pere and Arta are only a few kilometers away. The property is perfect for an equestrian finca, a polo finca or a winery with rural hotel. Or any combination of these, the possibilities are almost unlimited. The flat and perfectly usable land covers in total the immense area of about 323 ha and is divided into several plots. The property includes the historic main house as well as the residential house next to it. In addition, there are several farm buildings, stables, storerooms, as well as a separate chapel and another large square farm about 500 m from the main house, which is accessed by a separate road. The total constructed area is about 2,900 m2. The property has its own hunting ground and a small hunting lodge several kilometers from the main house. The property is currently used for cattle breeding and agriculture, but offers enormous potential for vineyards, plantations and much more. The property also has several natural fresh water wells. Directly in front of the main house is a beautiful private chapel. This is a unique opportunity to acquire such a large property in a unique location very close to the sea and be able to call a part of Mallorca's history your own.