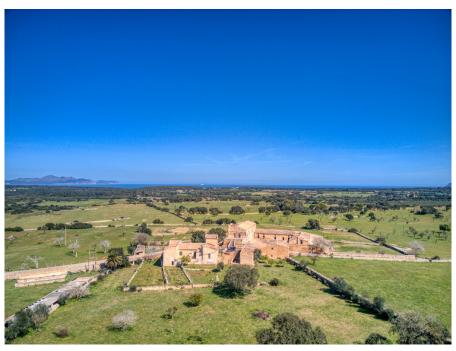

#### A first impression

Majestic and historic property in Son Serra de Marina in the Bay of Alcudia overlooking the Bay of Alcudia from Cap Menorca to Cap Farrutx. From the main house the land stretches through fertile meadows and fields and extensive pine forests almost to the sea. Colonia Sant Pere and Arta are only a few kilometers away. The property is perfect for an equestrian finca, a polo finca or a winery with rural hotel. Or any combination of these, the possibilities are almost unlimited. The flat and perfectly usable land covers in total the immense area of about 323 ha and is divided into several plots. The property includes the historic main house as well as the residential house next to it. In addition, there are several farm buildings, stables, storerooms, as well as a separate chapel and another large square farm about 500 m from the main house, which is accessed by a separate road. The total constructed area is about 2,900 m2. The property has its own hunting ground and a small hunting lodge several kilometers from the main house. The property is currently used for cattle breeding and agriculture, but offers enormous potential for vineyards, plantations and much more. The property also has several natural fresh water wells. Directly in front of the main house is a beautiful private chapel. This is a unique opportunity to acquire such a large property in a unique location very close to the sea and be able to call a part of Mallorca's history your own.