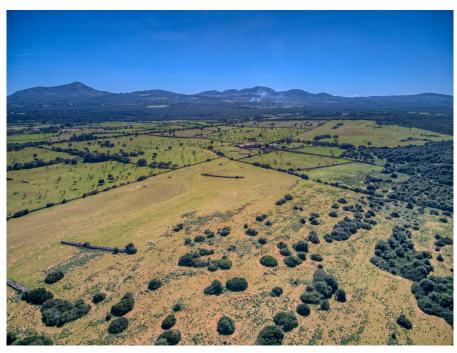

#### A first impression

Majestic and historic property in Son Serra de Marina in the Bay of Alcudia overlooking the Bay of Alcudia from Cap Menorca to Cap Farrutx. From the main house the land stretches through fertile meadows and fields and extensive pine forests almost to the sea. Colonia Sant Pere and Arta are only a few kilometers away. The property is perfect for an equestrian finca, a polo finca or a winery with rural hotel. Or any combination of these, the possibilities are almost unlimited. The flat and perfectly usable land covers in total the immense area of about 323 ha and is divided into several plots. The property includes the historic main house as well as the residential house next to it. In addition, there are several farm buildings, stables, storerooms, as well as a separate chapel and another large square farm about 500 m from the main house, which is accessed by a separate road. The total constructed area is about 2,900 m2. The property has its own hunting ground and a small hunting lodge several kilometers from the main house. The property is currently used for cattle breeding and agriculture, but offers enormous potential for vineyards, plantations and much more. The property also has several natural fresh water wells. Directly in front of the main house is a beautiful private chapel. This is a unique opportunity to acquire such a large property in a unique location very close to the sea and be able to call a part of Mallorca's history your own.