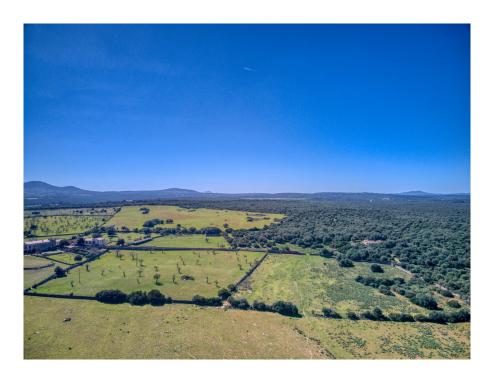

#### A first impression

Majestic and historic property in Son Serra de Marina in the Bay of Alcudia overlooking the Bay of Alcudia from Cap Menorca to Cap Farrutx. From the main house the land stretches through fertile meadows and fields and extensive pine forests almost to the sea. Colonia Sant Pere and Arta are only a few kilometers away. The property is perfect for an equestrian finca, a polo finca or a winery with rural hotel. Or any combination of these, the possibilities are almost unlimited. The flat and perfectly usable land covers in total the immense area of about 323 ha and is divided into several plots. The property includes the historic main house as well as the residential house next to it. In addition, there are several farm buildings, stables, storerooms, as well as a separate chapel and another large square farm about 500 m from the main house, which is accessed by a separate road. The total constructed area is about 2,900 m2. The property has its own hunting ground and a small hunting lodge several kilometers from the main house. The property is currently used for cattle breeding and agriculture, but offers enormous potential for vineyards, plantations and much more. The property also has several natural fresh water wells. Directly in front of the main house is a beautiful private chapel. This is a unique opportunity to acquire such a large property in a unique location very close to the sea and be able to call a part of Mallorca's history your own.