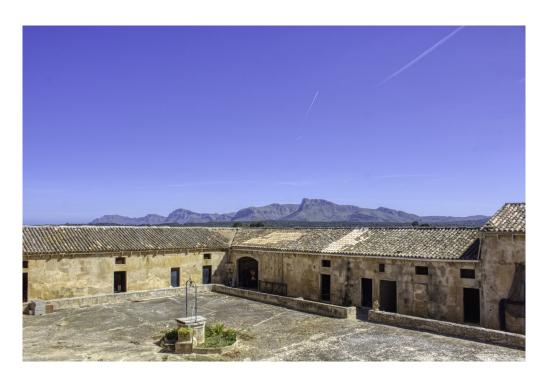

#### A first impression

Majestic and historic property in Son Serra de Marina in the Bay of Alcudia overlooking the Bay of Alcudia from Cap Menorca to Cap Farrutx. From the main house the land stretches through fertile meadows and fields and extensive pine forests almost to the sea. Colonia Sant Pere and Arta are only a few kilometers away. The property is perfect for an equestrian finca, a polo finca or a winery with rural hotel. Or any combination of these, the possibilities are almost unlimited. The flat and perfectly usable land covers in total the immense area of about 323 ha and is divided into several plots. The property includes the historic main house as well as the residential house next to it. In addition, there are several farm buildings, stables, storerooms, as well as a separate chapel and another large square farm about 500 m from the main house, which is accessed by a separate road. The total constructed area is about 2,900 m2. The property has its own hunting ground and a small hunting lodge several kilometers from the main house. The property is currently used for cattle breeding and agriculture, but offers enormous potential for vineyards, plantations and much more. The property also has several natural fresh water wells. Directly in front of the main house is a beautiful private chapel. This is a unique opportunity to acquire such a large property in a unique location very close to the sea and be able to call a part of Mallorca's history your own.