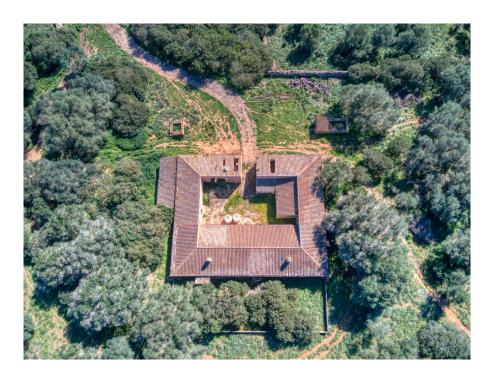

#### A first impression

Majestic and historic property in Son Serra de Marina in the Bay of Alcudia overlooking the Bay of Alcudia from Cap Menorca to Cap Farrutx. From the main house the land stretches through fertile meadows and fields and extensive pine forests almost to the sea. Colonia Sant Pere and Arta are only a few kilometers away. The property is perfect for an equestrian finca, a polo finca or a winery with rural hotel. Or any combination of these, the possibilities are almost unlimited. The flat and perfectly usable land covers in total the immense area of about 323 ha and is divided into several plots. The property includes the historic main house as well as the residential house next to it. In addition, there are several farm buildings, stables, storerooms, as well as a separate chapel and another large square farm about 500 m from the main house, which is accessed by a separate road. The total constructed area is about 2,900 m2. The property has its own hunting ground and a small hunting lodge several kilometers from the main house. The property is currently used for cattle breeding and agriculture, but offers enormous potential for vineyards, plantations and much more. The property also has several natural fresh water wells. Directly in front of the main house is a beautiful private chapel. This is a unique opportunity to acquire such a large property in a unique location very close to the sea and be able to call a part of Mallorca's history your own.