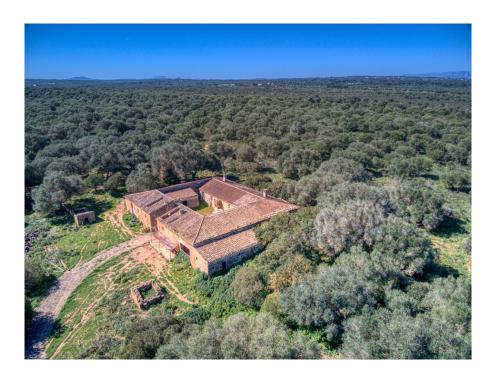

#### A first impression

Majestic and historic property in Son Serra de Marina in the Bay of Alcudia overlooking the Bay of Alcudia from Cap Menorca to Cap Farrutx. From the main house the land stretches through fertile meadows and fields and extensive pine forests almost to the sea. Colonia Sant Pere and Arta are only a few kilometers away. The property is perfect for an equestrian finca, a polo finca or a winery with rural hotel. Or any combination of these, the possibilities are almost unlimited. The flat and perfectly usable land covers in total the immense area of about 323 ha and is divided into several plots. The property includes the historic main house as well as the residential house next to it. In addition, there are several farm buildings, stables, storerooms, as well as a separate chapel and another large square farm about 500 m from the main house, which is accessed by a separate road. The total constructed area is about 2,900 m2. The property has its own hunting ground and a small hunting lodge several kilometers from the main house. The property is currently used for cattle breeding and agriculture, but offers enormous potential for vineyards, plantations and much more. The property also has several natural fresh water wells. Directly in front of the main house is a beautiful private chapel. This is a unique opportunity to acquire such a large property in a unique location very close to the sea and be able to call a part of Mallorca's history your own.