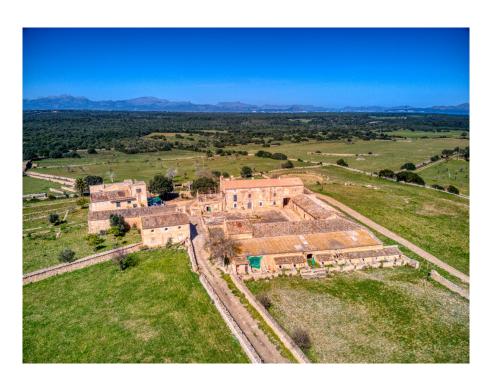

#### A first impression

Majestic and historic property in Son Serra de Marina in the Bay of Alcudia overlooking the Bay of Alcudia from Cap Menorca to Cap Farrutx. From the main house the land stretches through fertile meadows and fields and extensive pine forests almost to the sea. Colonia Sant Pere and Arta are only a few kilometers away. The property is perfect for an equestrian finca, a polo finca or a winery with rural hotel. Or any combination of these, the possibilities are almost unlimited. The flat and perfectly usable land covers in total the immense area of about 323 ha and is divided into several plots. The property includes the historic main house as well as the residential house next to it. In addition, there are several farm buildings, stables, storerooms, as well as a separate chapel and another large square farm about 500 m from the main house, which is accessed by a separate road. The total constructed area is about 2,900 m2. The property has its own hunting ground and a small hunting lodge several kilometers from the main house. The property is currently used for cattle breeding and agriculture, but offers enormous potential for vineyards, plantations and much more. The property also has several natural fresh water wells. Directly in front of the main house is a beautiful private chapel. This is a unique opportunity to acquire such a large property in a unique location very close to the sea and be able to call a part of Mallorca's history your own.