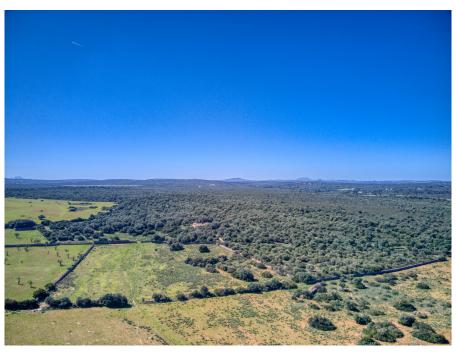

#### A first impression

Majestic and historic property in Son Serra de Marina in the Bay of Alcudia overlooking the Bay of Alcudia from Cap Menorca to Cap Farrutx. From the main house the land stretches through fertile meadows and fields and extensive pine forests almost to the sea. Colonia Sant Pere and Arta are only a few kilometers away. The property is perfect for an equestrian finca, a polo finca or a winery with rural hotel. Or any combination of these, the possibilities are almost unlimited. The flat and perfectly usable land covers in total the immense area of about 323 ha and is divided into several plots. The property includes the historic main house as well as the residential house next to it. In addition, there are several farm buildings, stables, storerooms, as well as a separate chapel and another large square farm about 500 m from the main house, which is accessed by a separate road. The total constructed area is about 2,900 m2. The property has its own hunting ground and a small hunting lodge several kilometers from the main house. The property is currently used for cattle breeding and agriculture, but offers enormous potential for vineyards, plantations and much more. The property also has several natural fresh water wells. Directly in front of the main house is a beautiful private chapel. This is a unique opportunity to acquire such a large property in a unique location very close to the sea and be able to call a part of Mallorca's history your own.