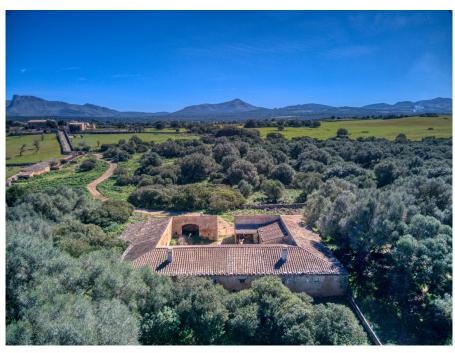

#### A first impression

Majestic and historic property in Son Serra de Marina in the Bay of Alcudia overlooking the Bay of Alcudia from Cap Menorca to Cap Farrutx. From the main house the land stretches through fertile meadows and fields and extensive pine forests almost to the sea. Colonia Sant Pere and Arta are only a few kilometers away. The property is perfect for an equestrian finca, a polo finca or a winery with rural hotel. Or any combination of these, the possibilities are almost unlimited. The flat and perfectly usable land covers in total the immense area of about 323 ha and is divided into several plots. The property includes the historic main house as well as the residential house next to it. In addition, there are several farm buildings, stables, storerooms, as well as a separate chapel and another large square farm about 500 m from the main house, which is accessed by a separate road. The total constructed area is about 2,900 m2. The property has its own hunting ground and a small hunting lodge several kilometers from the main house. The property is currently used for cattle breeding and agriculture, but offers enormous potential for vineyards, plantations and much more. The property also has several natural fresh water wells. Directly in front of the main house is a beautiful private chapel. This is a unique opportunity to acquire such a large property in a unique location very close to the sea and be able to call a part of Mallorca's history your own.