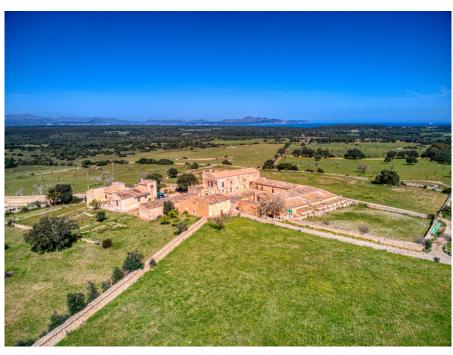

#### A first impression

Majestic and historic property in Son Serra de Marina in the Bay of Alcudia overlooking the Bay of Alcudia from Cap Menorca to Cap Farrutx. From the main house the land stretches through fertile meadows and fields and extensive pine forests almost to the sea. Colonia Sant Pere and Arta are only a few kilometers away. The property is perfect for an equestrian finca, a polo finca or a winery with rural hotel. Or any combination of these, the possibilities are almost unlimited. The flat and perfectly usable land covers in total the immense area of about 323 ha and is divided into several plots. The property includes the historic main house as well as the residential house next to it. In addition, there are several farm buildings, stables, storerooms, as well as a separate chapel and another large square farm about 500 m from the main house, which is accessed by a separate road. The total constructed area is about 2,900 m2. The property has its own hunting ground and a small hunting lodge several kilometers from the main house. The property is currently used for cattle breeding and agriculture, but offers enormous potential for vineyards, plantations and much more. The property also has several natural fresh water wells. Directly in front of the main house is a beautiful private chapel. This is a unique opportunity to acquire such a large property in a unique location very close to the sea and be able to call a part of Mallorca's history your own.