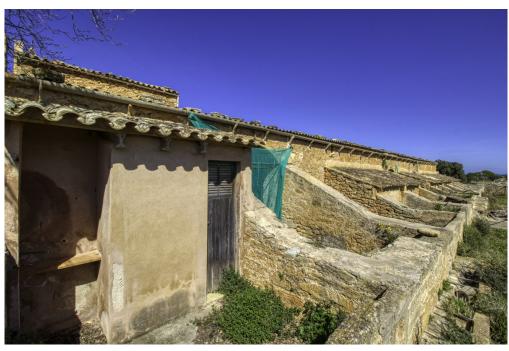

#### A first impression

Majestic and historic property in Son Serra de Marina in the Bay of Alcudia overlooking the Bay of Alcudia from Cap Menorca to Cap Farrutx. From the main house the land stretches through fertile meadows and fields and extensive pine forests almost to the sea. Colonia Sant Pere and Arta are only a few kilometers away. The property is perfect for an equestrian finca, a polo finca or a winery with rural hotel. Or any combination of these, the possibilities are almost unlimited. The flat and perfectly usable land covers in total the immense area of about 323 ha and is divided into several plots. The property includes the historic main house as well as the residential house next to it. In addition, there are several farm buildings, stables, storerooms, as well as a separate chapel and another large square farm about 500 m from the main house, which is accessed by a separate road. The total constructed area is about 2,900 m2. The property has its own hunting ground and a small hunting lodge several kilometers from the main house. The property is currently used for cattle breeding and agriculture, but offers enormous potential for vineyards, plantations and much more. The property also has several natural fresh water wells. Directly in front of the main house is a beautiful private chapel. This is a unique opportunity to acquire such a large property in a unique location very close to the sea and be able to call a part of Mallorca's history your own.