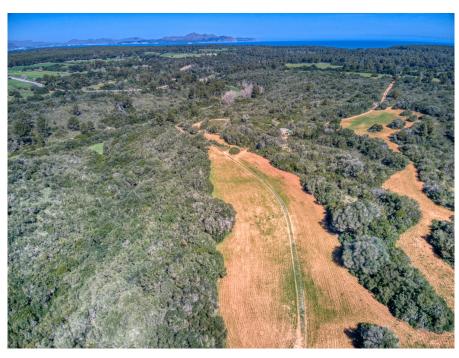

#### A first impression

Majestic and historic property in Son Serra de Marina in the Bay of Alcudia overlooking the Bay of Alcudia from Cap Menorca to Cap Farrutx. From the main house the land stretches through fertile meadows and fields and extensive pine forests almost to the sea. Colonia Sant Pere and Arta are only a few kilometers away. The property is perfect for an equestrian finca, a polo finca or a winery with rural hotel. Or any combination of these, the possibilities are almost unlimited. The flat and perfectly usable land covers in total the immense area of about 323 ha and is divided into several plots. The property includes the historic main house as well as the residential house next to it. In addition, there are several farm buildings, stables, storerooms, as well as a separate chapel and another large square farm about 500 m from the main house, which is accessed by a separate road. The total constructed area is about 2,900 m2. The property has its own hunting ground and a small hunting lodge several kilometers from the main house. The property is currently used for cattle breeding and agriculture, but offers enormous potential for vineyards, plantations and much more. The property also has several natural fresh water wells. Directly in front of the main house is a beautiful private chapel. This is a unique opportunity to acquire such a large property in a unique location very close to the sea and be able to call a part of Mallorca's history your own.