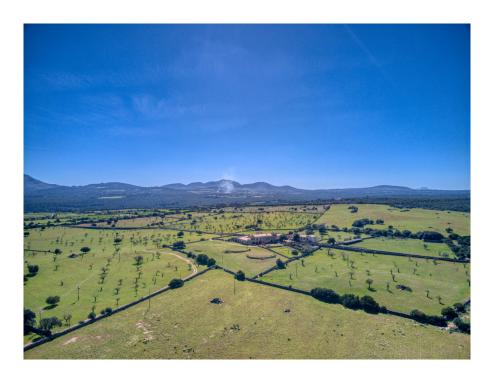

#### A first impression

Majestic and historic property in Son Serra de Marina in the Bay of Alcudia overlooking the Bay of Alcudia from Cap Menorca to Cap Farrutx. From the main house the land stretches through fertile meadows and fields and extensive pine forests almost to the sea. Colonia Sant Pere and Arta are only a few kilometers away. The property is perfect for an equestrian finca, a polo finca or a winery with rural hotel. Or any combination of these, the possibilities are almost unlimited. The flat and perfectly usable land covers in total the immense area of about 323 ha and is divided into several plots. The property includes the historic main house as well as the residential house next to it. In addition, there are several farm buildings, stables, storerooms, as well as a separate chapel and another large square farm about 500 m from the main house, which is accessed by a separate road. The total constructed area is about 2,900 m2. The property has its own hunting ground and a small hunting lodge several kilometers from the main house. The property is currently used for cattle breeding and agriculture, but offers enormous potential for vineyards, plantations and much more. The property also has several natural fresh water wells. Directly in front of the main house is a beautiful private chapel. This is a unique opportunity to acquire such a large property in a unique location very close to the sea and be able to call a part of Mallorca's history your own.