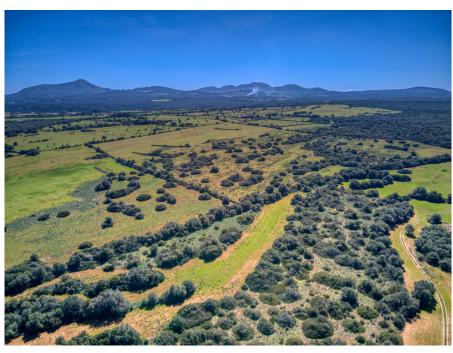

#### A first impression

Majestic and historic property in Son Serra de Marina in the Bay of Alcudia overlooking the Bay of Alcudia from Cap Menorca to Cap Farrutx. From the main house the land stretches through fertile meadows and fields and extensive pine forests almost to the sea. Colonia Sant Pere and Arta are only a few kilometers away. The property is perfect for an equestrian finca, a polo finca or a winery with rural hotel. Or any combination of these, the possibilities are almost unlimited. The flat and perfectly usable land covers in total the immense area of about 323 ha and is divided into several plots. The property includes the historic main house as well as the residential house next to it. In addition, there are several farm buildings, stables, storerooms, as well as a separate chapel and another large square farm about 500 m from the main house, which is accessed by a separate road. The total constructed area is about 2,900 m2. The property has its own hunting ground and a small hunting lodge several kilometers from the main house. The property is currently used for cattle breeding and agriculture, but offers enormous potential for vineyards, plantations and much more. The property also has several natural fresh water wells. Directly in front of the main house is a beautiful private chapel. This is a unique opportunity to acquire such a large property in a unique location very close to the sea and be able to call a part of Mallorca's history your own.