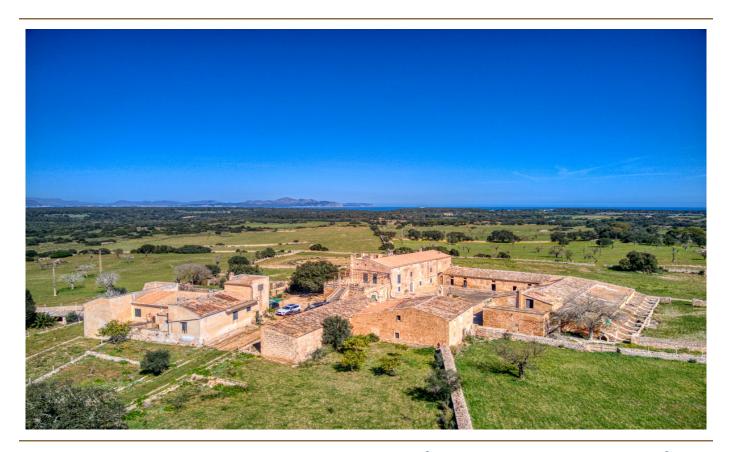

#### A first impression

Majestic and historic property in Son Serra de Marina in the Bay of Alcudia overlooking the Bay of Alcudia from Cap Menorca to Cap Farrutx. From the main house the land stretches through fertile meadows and fields and extensive pine forests almost to the sea. Colonia Sant Pere and Arta are only a few kilometers away. The property is perfect for an equestrian finca, a polo finca or a winery with rural hotel. Or any combination of these, the possibilities are almost unlimited. The flat and perfectly usable land covers in total the immense area of about 323 ha and is divided into several plots. The property includes the historic main house as well as the residential house next to it. In addition, there are several farm buildings, stables, storerooms, as well as a separate chapel and another large square farm about 500 m from the main house, which is accessed by a separate road. The total constructed area is about 2,900 m2. The property has its own hunting ground and a small hunting lodge several kilometers from the main house. The property is currently used for cattle breeding and agriculture, but offers enormous potential for vineyards, plantations and much more. The property also has several natural fresh water wells. Directly in front of the main house is a beautiful private chapel. This is a unique opportunity to acquire such a large property in a unique location very close to the sea and be able to call a part of Mallorca's history your own.