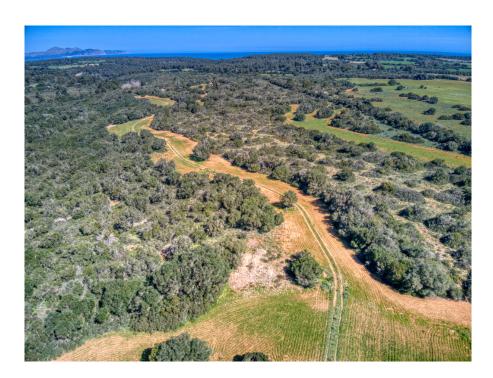

#### A first impression

Majestic and historic property in Son Serra de Marina in the Bay of Alcudia overlooking the Bay of Alcudia from Cap Menorca to Cap Farrutx. From the main house the land stretches through fertile meadows and fields and extensive pine forests almost to the sea. Colonia Sant Pere and Arta are only a few kilometers away. The property is perfect for an equestrian finca, a polo finca or a winery with rural hotel. Or any combination of these, the possibilities are almost unlimited. The flat and perfectly usable land covers in total the immense area of about 323 ha and is divided into several plots. The property includes the historic main house as well as the residential house next to it. In addition, there are several farm buildings, stables, storerooms, as well as a separate chapel and another large square farm about 500 m from the main house, which is accessed by a separate road. The total constructed area is about 2,900 m2. The property has its own hunting ground and a small hunting lodge several kilometers from the main house. The property is currently used for cattle breeding and agriculture, but offers enormous potential for vineyards, plantations and much more. The property also has several natural fresh water wells. Directly in front of the main house is a beautiful private chapel. This is a unique opportunity to acquire such a large property in a unique location very close to the sea and be able to call a part of Mallorca's history your own.