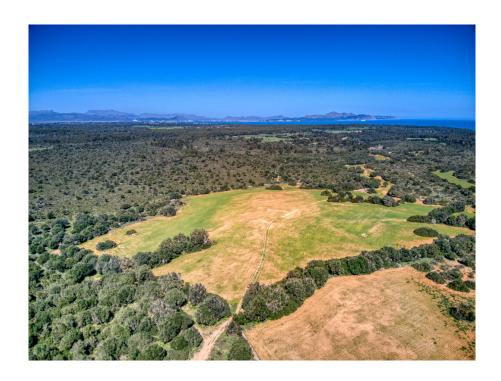

#### A first impression

Majestic and historic property in Son Serra de Marina in the Bay of Alcudia overlooking the Bay of Alcudia from Cap Menorca to Cap Farrutx. From the main house the land stretches through fertile meadows and fields and extensive pine forests almost to the sea. Colonia Sant Pere and Arta are only a few kilometers away. The property is perfect for an equestrian finca, a polo finca or a winery with rural hotel. Or any combination of these, the possibilities are almost unlimited. The flat and perfectly usable land covers in total the immense area of about 323 ha and is divided into several plots. The property includes the historic main house as well as the residential house next to it. In addition, there are several farm buildings, stables, storerooms, as well as a separate chapel and another large square farm about 500 m from the main house, which is accessed by a separate road. The total constructed area is about 2,900 m2. The property has its own hunting ground and a small hunting lodge several kilometers from the main house. The property is currently used for cattle breeding and agriculture, but offers enormous potential for vineyards, plantations and much more. The property also has several natural fresh water wells. Directly in front of the main house is a beautiful private chapel. This is a unique opportunity to acquire such a large property in a unique location very close to the sea and be able to call a part of Mallorca's history your own.