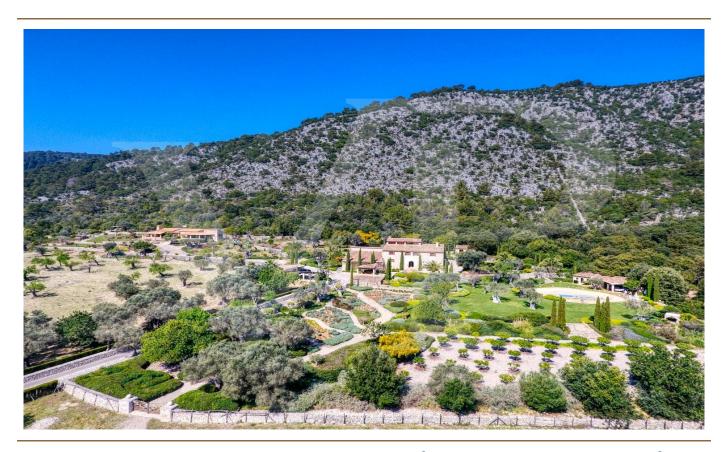

#### A first impression

Magnificent country estate nestled into a protected mountainside in the beautiful valley of "Aixartell". One of the few Mallorcan historic manor houses, known as "Posesión", surrounded by it's enticing natural grounds with centuries old olive trees and the charming, well-tended gardens, this impressive estate represents the unequalled traditional country living in all its splendour with all the necessary modern comforts.

The elegant, spacious living area of the main house is divided over various levels, offering three generous en-suite bedrooms upstairs; grand entrance hall, dining room, living room, study and the kitchen zone downstairs. The most notable feature, a restored 16th century olive oil mill, adds a special touch to this already extraordinary setting.

On the grounds are also a separate guesthouse with two complete, independent apartments and a two-bedroom gatehouse, which could also be used as staff quarters.

The tempting pool area invites for a long leisurely summer breakfast after the morning swim or a small drinks with friends in the exquisite tranquillity of the undisturbed countryside.

The private and secure grounds are completely closed in - on one side by the majestic mountain - and the estate offers multitude of extras; for example oil central heating, powerful generator in case of electricity cut and an own well with plentiful of water.