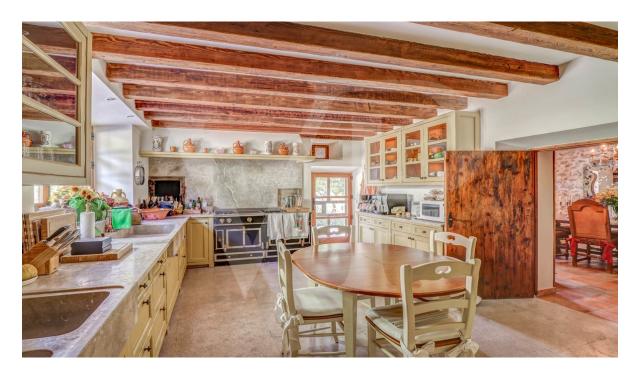

The elegant, spacious living area of the main house is divided over various levels, offering three generous en-suite bedrooms upstairs; grand entrance hall, dining room, living room, study and the kitchen zone downstairs. The most notable feature, a restored 16th century olive oil mill, adds a special touch to this already extraordinary setting.