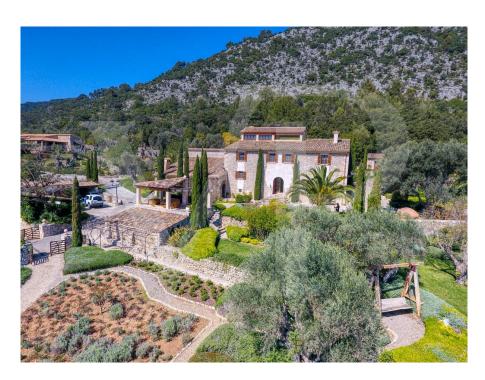

#### A first impression

Magnificent country estate nestled into a protected mountainside in the beautiful valley of "Aixartell". One of the few Mallorcan historic manor houses, known as "Posesión", surrounded by it's enticing natural grounds with centuries old olive trees and the charming, well-tended gardens, this impressive estate represents the unequalled traditional country living in all its splendour with all the necessary modern comforts.

The elegant, spacious living area of the main house is divided over various levels, offering three generous en-suite bedrooms upstairs; grand entrance hall, dining room, living room, study and the kitchen zone downstairs. The most notable feature, a restored 16th century olive oil mill, adds a special touch to this already extraordinary setting.

On the grounds are also a separate guesthouse with two complete, independent apartments and a two-bedroom gatehouse, which could also be used as staff quarters.

The tempting pool area invites for a long leisurely summer breakfast after the morning swim or a small drinks with friends in the exquisite tranquillity of the undisturbed countryside.