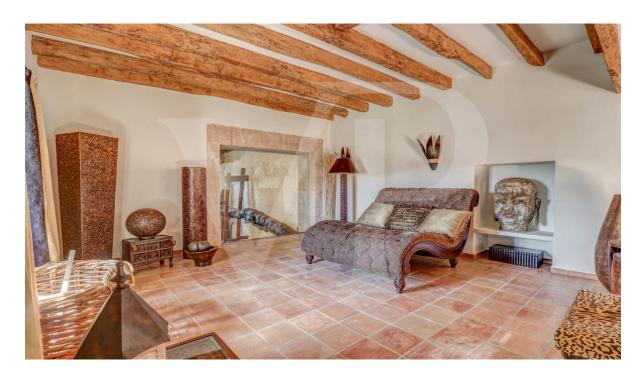

The elegant, spacious living area of the main house is divided over various levels, offering three generous en-suite bedrooms upstairs; grand entrance hall, dining room, living room, study and the kitchen zone downstairs. The most notable feature, a restored 16th century olive oil mill, adds a special touch to this already extraordinary setting.