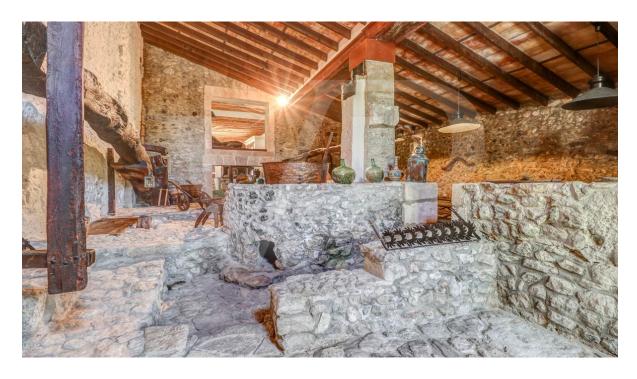

The elegant, spacious living area of the main house is divided over various levels, offering three generous en-suite bedrooms upstairs; grand entrance hall, dining room, living room, study and the kitchen zone downstairs. The most notable feature, a restored 16th century olive oil mill, adds a special touch to this already extraordinary setting.