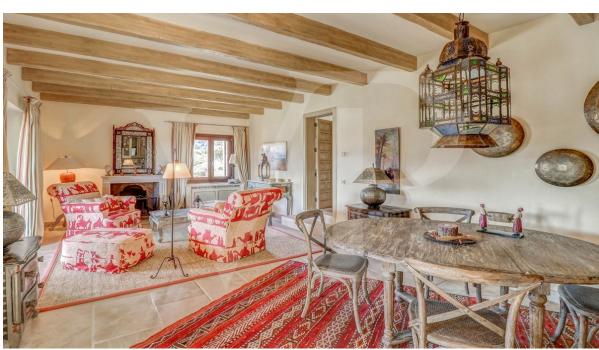

The elegant, spacious living area of the main house is divided over various levels, offering three generous en-suite bedrooms upstairs; grand entrance hall, dining room, living room, study and the kitchen zone downstairs. The most notable feature, a restored 16th century olive oil mill, adds a special touch to this already extraordinary setting.