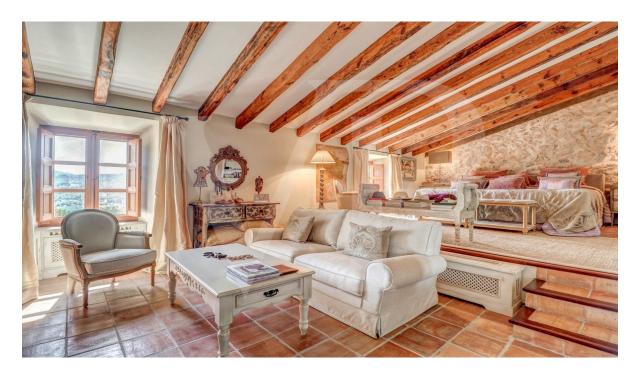

The elegant, spacious living area of the main house is divided over various levels, offering three generous en-suite bedrooms upstairs; grand entrance hall, dining room, living room, study and the kitchen zone downstairs. The most notable feature, a restored 16th century olive oil mill, adds a special touch to this already extraordinary setting.