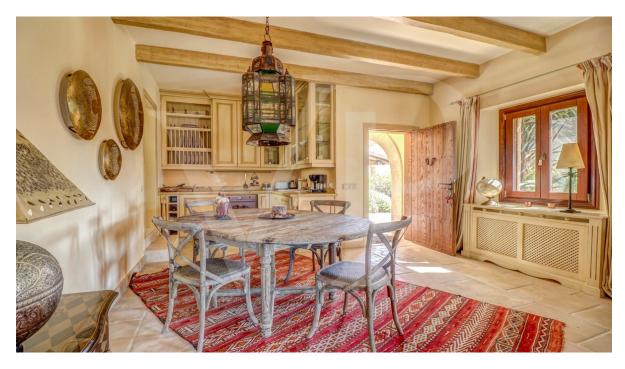

The elegant, spacious living area of the main house is divided over various levels, offering three generous en-suite bedrooms upstairs; grand entrance hall, dining room, living room, study and the kitchen zone downstairs. The most notable feature, a restored 16th century olive oil mill, adds a special touch to this already extraordinary setting.