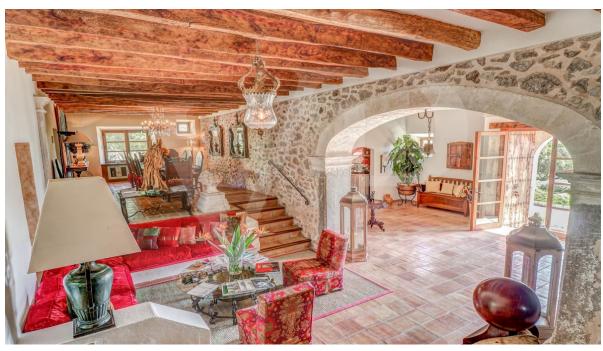

The elegant, spacious living area of the main house is divided over various levels, offering three generous en-suite bedrooms upstairs; grand entrance hall, dining room, living room, study and the kitchen zone downstairs. The most notable feature, a restored 16th century olive oil mill, adds a special touch to this already extraordinary setting.