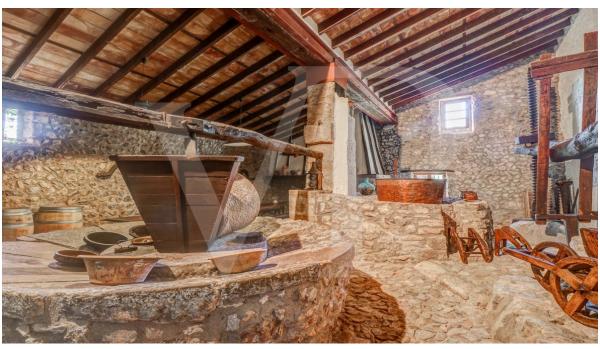

The elegant, spacious living area of the main house is divided over various levels, offering three generous en-suite bedrooms upstairs; grand entrance hall, dining room, living room, study and the kitchen zone downstairs. The most notable feature, a restored 16th century olive oil mill, adds a special touch to this already extraordinary setting.