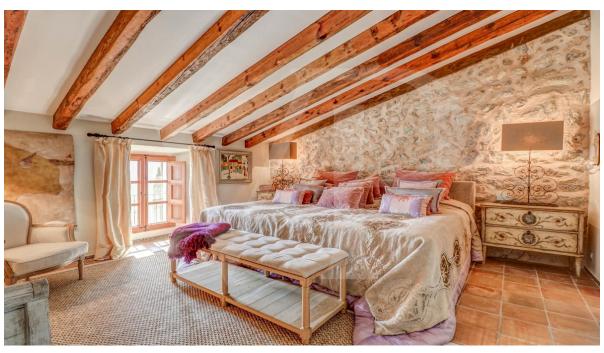

The elegant, spacious living area of the main house is divided over various levels, offering three generous en-suite bedrooms upstairs; grand entrance hall, dining room, living room, study and the kitchen zone downstairs. The most notable feature, a restored 16th century olive oil mill, adds a special touch to this already extraordinary setting.