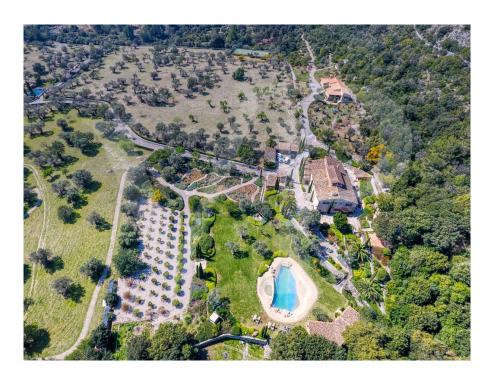

#### A first impression

Magnificent country estate nestled into a protected mountainside in the beautiful valley of "Aixartell". One of the few Mallorcan historic manor houses, known as "Posesión", surrounded by it's enticing natural grounds with centuries old olive trees and the charming, well-tended gardens, this impressive estate represents the unequalled traditional country living in all its splendour with all the necessary modern comforts.

On the grounds are also a separate guesthouse with two complete, independent apartments and a two-bedroom gatehouse, which could also be used as staff quarters.

The tempting pool area invites for a long leisurely summer breakfast after the morning swim or a small drinks with friends in the exquisite tranquillity of the undisturbed countryside.

The private and secure grounds are completely closed in - on one side by the majestic mountain - and the estate offers multitude of extras; for example oil central heating, powerful generator in case of electricity cut and an own well with plentiful of water.