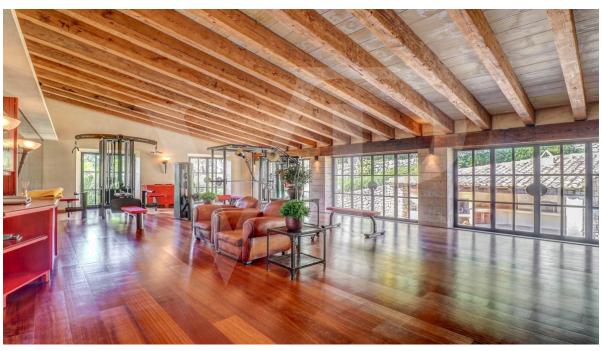

The elegant, spacious living area of the main house is divided over various levels, offering three generous en-suite bedrooms upstairs; grand entrance hall, dining room, living room, study and the kitchen zone downstairs. The most notable feature, a restored 16th century olive oil mill, adds a special touch to this already extraordinary setting.

On the grounds are also a separate guesthouse with two complete, independent apartments and a two-bedroom gatehouse, which could also be used as staff quarters.

The tempting pool area invites for a long leisurely summer breakfast after the morning swim or a small drinks with friends in the exquisite tranquillity of the undisturbed countryside.