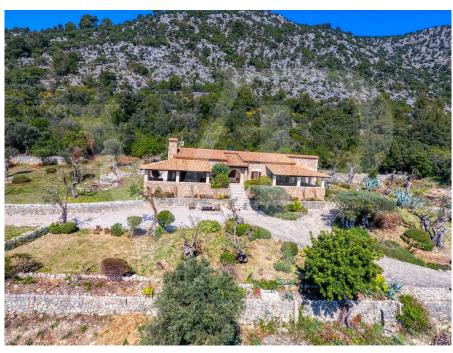

#### A first impression

Magnificent country estate nestled into a protected mountainside in the beautiful valley of "Aixartell". One of the few Mallorcan historic manor houses, known as "Posesión", surrounded by it's enticing natural grounds with centuries old olive trees and the charming, well-tended gardens, this impressive estate represents the unequalled traditional country living in all its splendour with all the necessary modern comforts.

The elegant, spacious living area of the main house is divided over various levels, offering three generous en-suite bedrooms upstairs; grand entrance hall, dining room, living room, study and the kitchen zone downstairs. The most notable feature, a restored 16th century olive oil mill, adds a special touch to this already extraordinary setting.