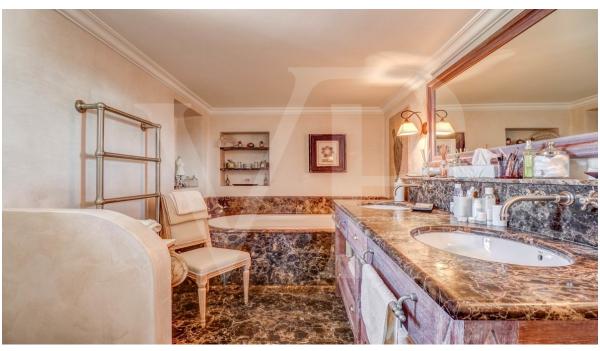

#### At a glance

| Property ID          | ES223974                 |
|----------------------|--------------------------|
| Living Space         | ca. 2.179 m <sup>2</sup> |
| Rooms                | 10                       |
| Bedrooms             | 9                        |
| Bathrooms            | 11                       |
| Year of construction | 1900                     |

The elegant, spacious living area of the main house is divided over various levels, offering three generous en-suite bedrooms upstairs; grand entrance hall, dining room, living room, study and the kitchen zone downstairs. The most notable feature, a restored 16th century olive oil mill, adds a special touch to this already extraordinary setting.