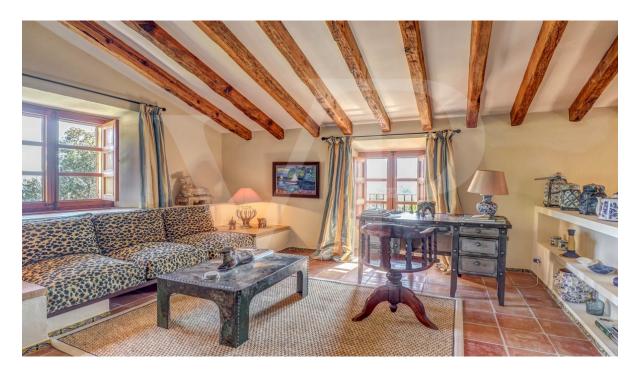

The elegant, spacious living area of the main house is divided over various levels, offering three generous en-suite bedrooms upstairs; grand entrance hall, dining room, living room, study and the kitchen zone downstairs. The most notable feature, a restored 16th century olive oil mill, adds a special touch to this already extraordinary setting.