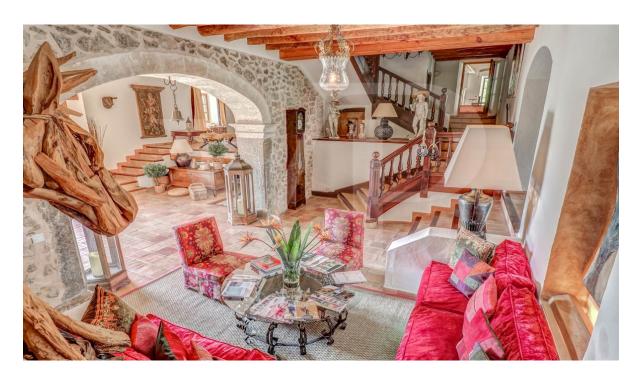

The elegant, spacious living area of the main house is divided over various levels, offering three generous en-suite bedrooms upstairs; grand entrance hall, dining room, living room, study and the kitchen zone downstairs. The most notable feature, a restored 16th century olive oil mill, adds a special touch to this already extraordinary setting.