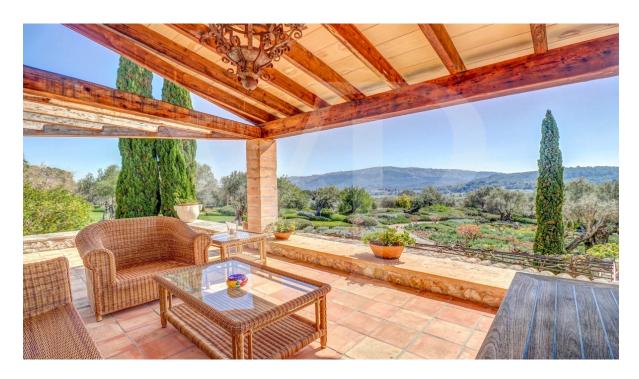

On the grounds are also a separate guesthouse with two complete, independent apartments and a two-bedroom gatehouse, which could also be used as staff quarters.

The tempting pool area invites for a long leisurely summer breakfast after the morning swim or a small drinks with friends in the exquisite tranquillity of the undisturbed countryside.