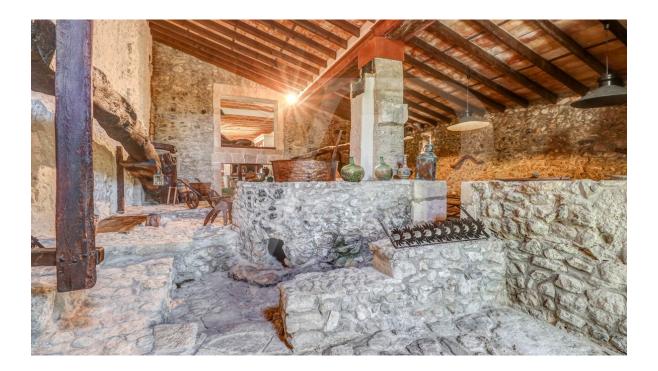

The elegant, spacious living area of the main house is divided over various levels, offering three generous en-suite bedrooms upstairs; grand entrance hall, dining room, living room, study and the kitchen zone downstairs. The most notable feature, a restored 16th century olive oil mill, adds a special touch to this already extraordinary setting.