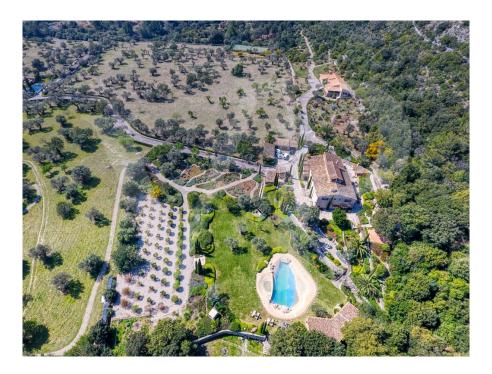

### A first impression

Magnificent country estate nestled into a protected mountainside in the beautiful valley of "Aixartell". One of the few Mallorcan historic manor houses, known as "Posesión", surrounded by it's enticing natural grounds with centuries old olive trees and the charming, well-tended gardens, this impressive estate represents the unequalled traditional country living in all its splendour with all the necessary modern comforts.

On the grounds are also a separate guesthouse with two complete, independent apartments and a two-bedroom gatehouse, which could also be used as staff quarters.

The tempting pool area invites for a long leisurely summer breakfast after the morning swim or a small drinks with friends in the exquisite tranquillity of the undisturbed countryside.

The private and secure grounds are completely closed in - on one side by the majestic mountain - and the estate offers multitude of extras; for example oil central heating, powerful generator in case of electricity cut and an own well with plentiful of water.