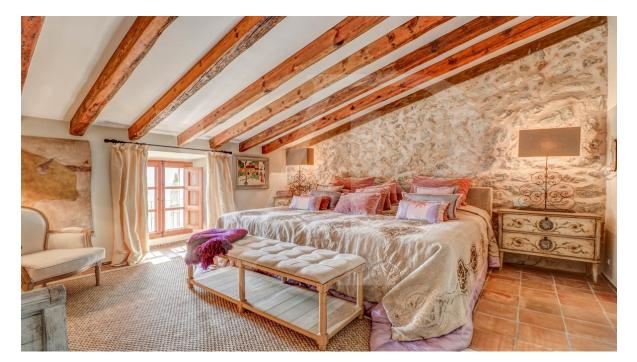

The elegant, spacious living area of the main house is divided over various levels, offering three generous en-suite bedrooms upstairs; grand entrance hall, dining room, living room, study and the kitchen zone downstairs. The most notable feature, a restored 16th century olive oil mill, adds a special touch to this already extraordinary setting.