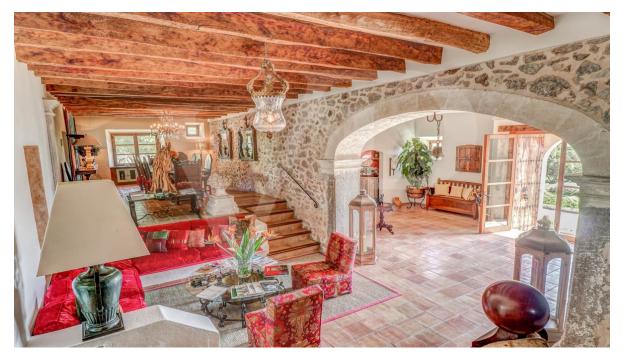

The elegant, spacious living area of the main house is divided over various levels, offering three generous en-suite bedrooms upstairs; grand entrance hall, dining room, living room, study and the kitchen zone downstairs. The most notable feature, a restored 16th century olive oil mill, adds a special touch to this already extraordinary setting.