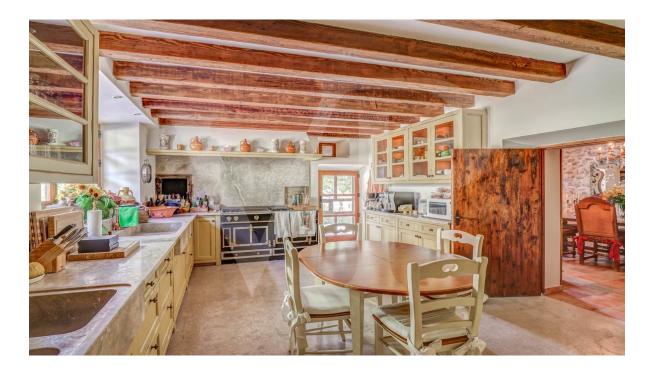

The elegant, spacious living area of the main house is divided over various levels, offering three generous en-suite bedrooms upstairs; grand entrance hall, dining room, living room, study and the kitchen zone downstairs. The most notable feature, a restored 16th century olive oil mill, adds a special touch to this already extraordinary setting.