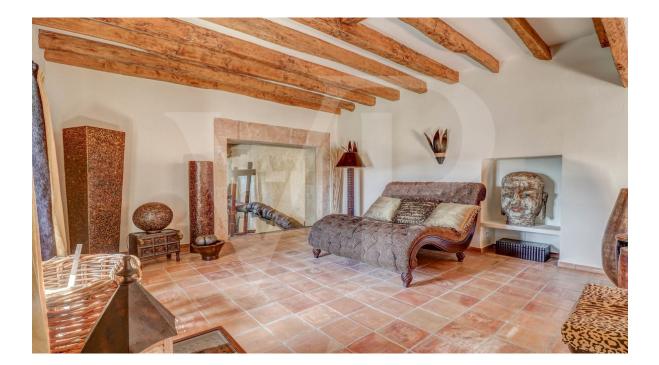

The elegant, spacious living area of the main house is divided over various levels, offering three generous en-suite bedrooms upstairs; grand entrance hall, dining room, living room, study and the kitchen zone downstairs. The most notable feature, a restored 16th century olive oil mill, adds a special touch to this already extraordinary setting.