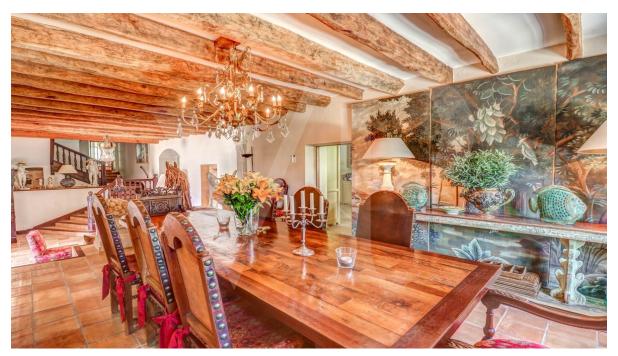

The elegant, spacious living area of the main house is divided over various levels, offering three generous en-suite bedrooms upstairs; grand entrance hall, dining room, living room, study and the kitchen zone downstairs. The most notable feature, a restored 16th century olive oil mill, adds a special touch to this already extraordinary setting.