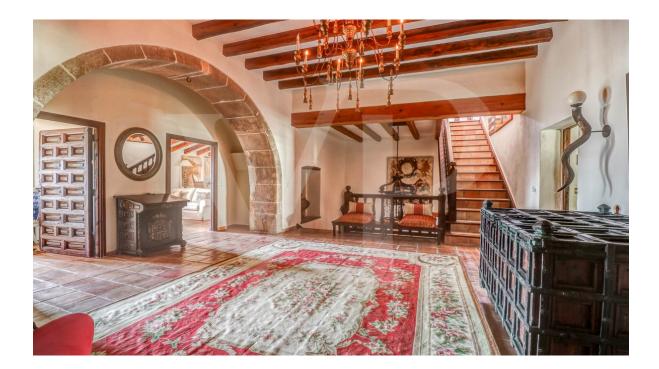

The elegant, spacious living area of the main house is divided over various levels, offering three generous en-suite bedrooms upstairs; grand entrance hall, dining room, living room, study and the kitchen zone downstairs. The most notable feature, a restored 16th century olive oil mill, adds a special touch to this already extraordinary setting.