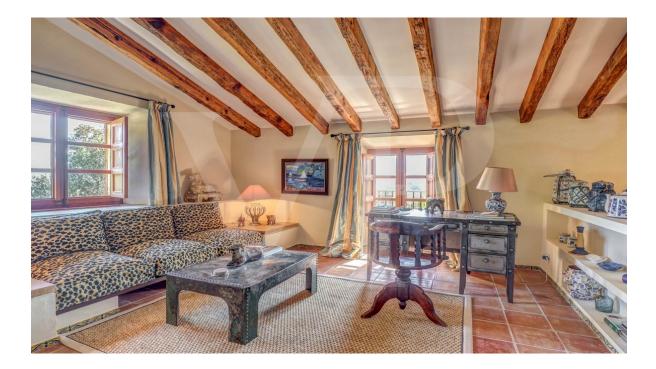

The elegant, spacious living area of the main house is divided over various levels, offering three generous en-suite bedrooms upstairs; grand entrance hall, dining room, living room, study and the kitchen zone downstairs. The most notable feature, a restored 16th century olive oil mill, adds a special touch to this already extraordinary setting.