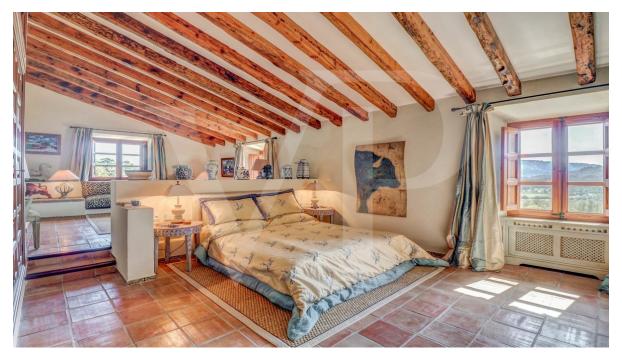

The elegant, spacious living area of the main house is divided over various levels, offering three generous en-suite bedrooms upstairs; grand entrance hall, dining room, living room, study and the kitchen zone downstairs. The most notable feature, a restored 16th century olive oil mill, adds a special touch to this already extraordinary setting.