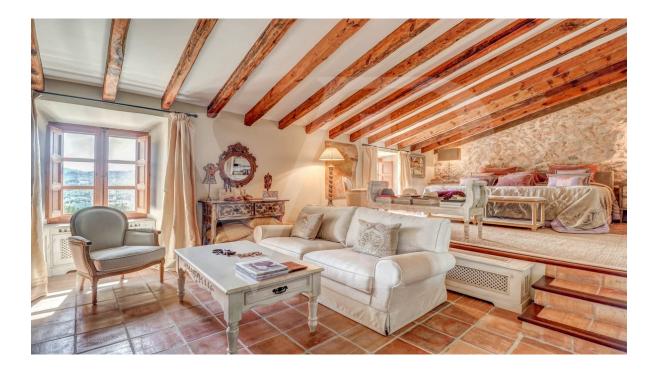

The elegant, spacious living area of the main house is divided over various levels, offering three generous en-suite bedrooms upstairs; grand entrance hall, dining room, living room, study and the kitchen zone downstairs. The most notable feature, a restored 16th century olive oil mill, adds a special touch to this already extraordinary setting.