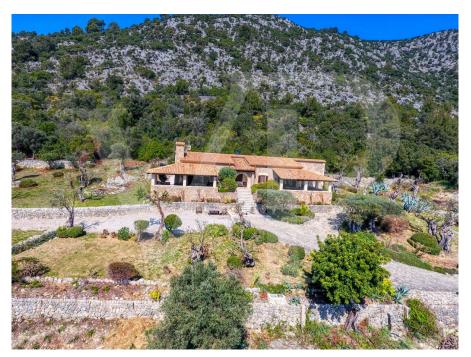

### A first impression

Magnificent country estate nestled into a protected mountainside in the beautiful valley of "Aixartell". One of the few Mallorcan historic manor houses, known as "Posesión", surrounded by it's enticing natural grounds with centuries old olive trees and the charming, well-tended gardens, this impressive estate represents the unequalled traditional country living in all its splendour with all the necessary modern comforts.

The elegant, spacious living area of the main house is divided over various levels, offering three generous en-suite bedrooms upstairs; grand entrance hall, dining room, living room, study and the kitchen zone downstairs. The most notable feature, a restored 16th century olive oil mill, adds a special touch to this already extraordinary setting.

The private and secure grounds are completely closed in - on one side by the majestic mountain - and the estate offers multitude of extras; for example oil central heating, powerful generator in case of electricity cut and an own well with plentiful of water.