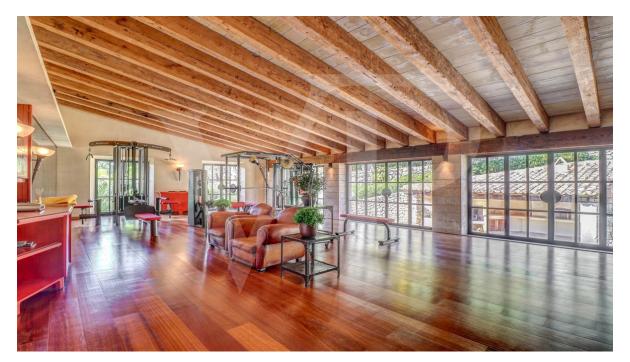

The elegant, spacious living area of the main house is divided over various levels, offering three generous en-suite bedrooms upstairs; grand entrance hall, dining room, living room, study and the kitchen zone downstairs. The most notable feature, a restored 16th century olive oil mill, adds a special touch to this already extraordinary setting.