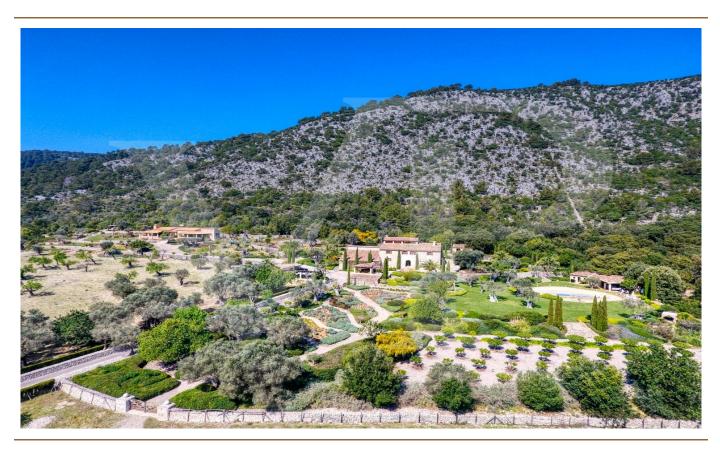

### A first impression

Magnificent country estate nestled into a protected mountainside in the beautiful valley of "Aixartell". One of the few Mallorcan historic manor houses, known as "Posesión", surrounded by it's enticing natural grounds with centuries old olive trees and the charming, well-tended gardens, this impressive estate represents the unequalled traditional country living in all its splendour with all the necessary modern comforts.

The elegant, spacious living area of the main house is divided over various levels, offering three generous en-suite bedrooms upstairs; grand entrance hall, dining room, living room, study and the kitchen zone downstairs. The most notable feature, a restored 16th century olive oil mill, adds a special touch to this already extraordinary setting.

On the grounds are also a separate guesthouse with two complete, independent apartments and a two-bedroom gatehouse, which could also be used as staff quarters.

The tempting pool area invites for a long leisurely summer breakfast after the morning swim or a small drinks with friends in the exquisite tranquillity of the undisturbed countryside.

The private and secure grounds are completely closed in - on one side by the majestic mountain - and the estate offers multitude of extras; for example oil central heating, powerful generator in case of electricity cut and an own well with plentiful of water.