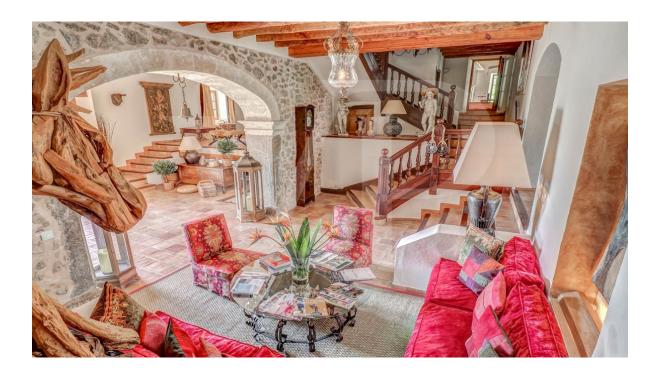

The elegant, spacious living area of the main house is divided over various levels, offering three generous en-suite bedrooms upstairs; grand entrance hall, dining room, living room, study and the kitchen zone downstairs. The most notable feature, a restored 16th century olive oil mill, adds a special touch to this already extraordinary setting.