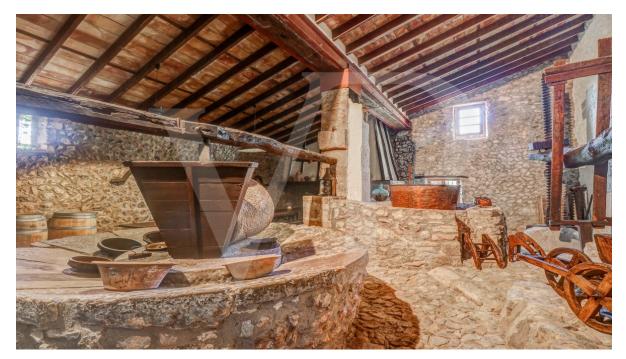

The elegant, spacious living area of the main house is divided over various levels, offering three generous en-suite bedrooms upstairs; grand entrance hall, dining room, living room, study and the kitchen zone downstairs. The most notable feature, a restored 16th century olive oil mill, adds a special touch to this already extraordinary setting.