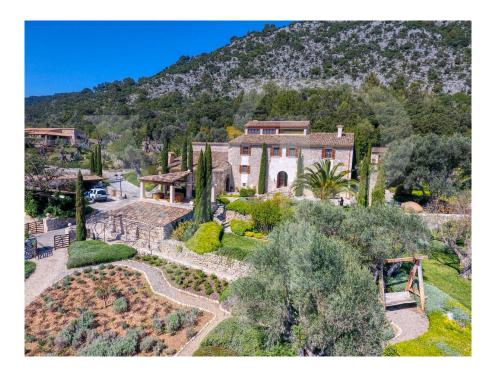

### A first impression

Magnificent country estate nestled into a protected mountainside in the beautiful valley of "Aixartell". One of the few Mallorcan historic manor houses, known as "Posesión", surrounded by it's enticing natural grounds with centuries old olive trees and the charming, well-tended gardens, this impressive estate represents the unequalled traditional country living in all its splendour with all the necessary modern comforts.

The elegant, spacious living area of the main house is divided over various levels, offering three generous en-suite bedrooms upstairs; grand entrance hall, dining room, living room, study and the kitchen zone downstairs. The most notable feature, a restored 16th century olive oil mill, adds a special touch to this already extraordinary setting.