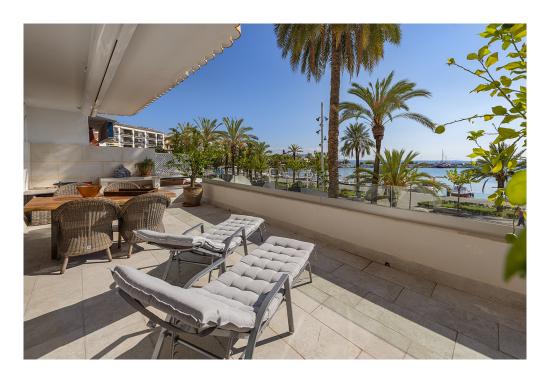

### A first impression

Magnificent apartment in first line of the Paseo Maritimo in Puerto de Alcudia, Mallorca. Located on the second floor of a five-storey building with elevator, this apartment of 170 m2 built, was completely renovated with high quality materials and with a magnificent, modern and fresh design. With 130 m2 living space this beautiful apartment has 3 double bedrooms, 2 wonderful bathrooms, one of them en suite, spacious and bright living room with access through large windows to a fantastic terrace of 20m2 with spectacular views of the marina and the bay of Alcudia, ideal for enjoying dinners by the sea, generous fully furnished and equipped kitchen with access to the private courtyard and of course a magnificent wine cellar, to enjoy at any time of the tasty wines. The entire apartment has large double glazed windows, fitted closets, air conditioning hot / cold, lots of natural light and magnificent and unique sea views. This splendid property is located in one of the most privileged and sought after areas of Puerto de Alcudia, right in the pedestrian zone with all possible activities, such as bars, restaurants, stores, playgrounds, the golf of Alcanada, which is only a few kilometers away and much more...