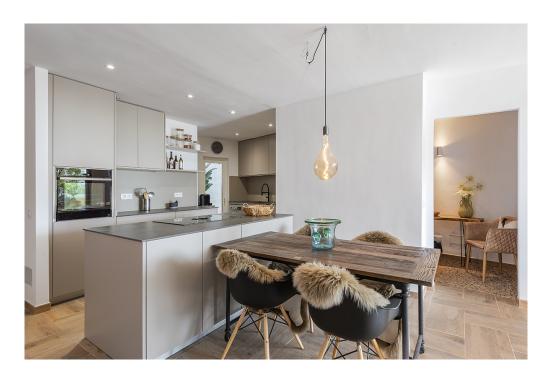

### A first impression

Magnificent apartment in first line of the Paseo Maritimo in Puerto de Alcudia, Mallorca. Located on the second floor of a five-storey building with elevator, this apartment of 170 m2 built, was completely renovated with high quality materials and with a magnificent, modern and fresh design. With 130 m2 living space this beautiful apartment has 3 double bedrooms, 2 wonderful bathrooms, one of them en suite, spacious and bright living room with access through large windows to a fantastic terrace of 20m2 with spectacular views of the marina and the bay of Alcudia, ideal for enjoying dinners by the sea, generous fully furnished and equipped kitchen with access to the private courtyard and of course a magnificent wine cellar, to enjoy at any time of the tasty wines. The entire apartment has large double glazed windows, fitted closets, air conditioning hot / cold, lots of natural light and magnificent and unique sea views. This splendid property is located in one of the most privileged and sought after areas of Puerto de Alcudia, right in the pedestrian zone with all possible activities, such as bars, restaurants, stores, playgrounds, the golf of Alcanada, which is only a few kilometers away and much more...