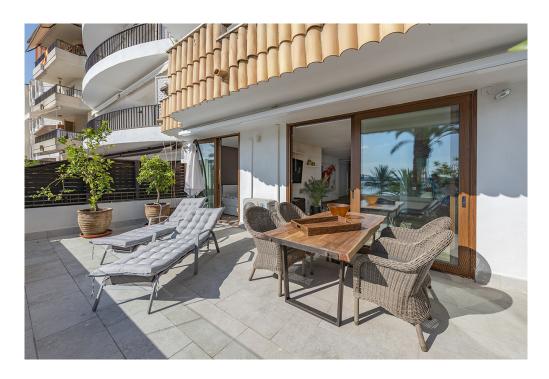

### A first impression

Magnificent apartment in first line of the Paseo Maritimo in Puerto de Alcudia, Mallorca. Located on the second floor of a five-storey building with elevator, this apartment of 170 m2 built, was completely renovated with high quality materials and with a magnificent, modern and fresh design. With 130 m2 living space this beautiful apartment has 3 double bedrooms, 2 wonderful bathrooms, one of them en suite, spacious and bright living room with access through large windows to a fantastic terrace of 20m2 with spectacular views of the marina and the bay of Alcudia, ideal for enjoying dinners by the sea, generous fully furnished and equipped kitchen with access to the private courtyard and of course a magnificent wine cellar, to enjoy at any time of the tasty wines. The entire apartment has large double glazed windows, fitted closets, air conditioning hot / cold, lots of natural light and magnificent and unique sea views. This splendid property is located in one of the most privileged and sought after areas of Puerto de Alcudia, right in the pedestrian zone with all possible activities, such as bars, restaurants, stores, playgrounds, the golf of Alcanada, which is only a few kilometers away and much more...