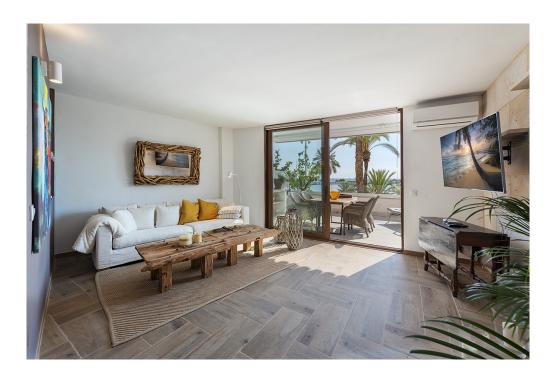

### A first impression

Magnificent apartment in first line of the Paseo Maritimo in Puerto de Alcudia, Mallorca. Located on the second floor of a five-storey building with elevator, this apartment of 170 m2 built, was completely renovated with high quality materials and with a magnificent, modern and fresh design. With 130 m2 living space this beautiful apartment has 3 double bedrooms, 2 wonderful bathrooms, one of them en suite, spacious and bright living room with access through large windows to a fantastic terrace of 20m2 with spectacular views of the marina and the bay of Alcudia, ideal for enjoying dinners by the sea, generous fully furnished and equipped kitchen with access to the private courtyard and of course a magnificent wine cellar, to enjoy at any time of the tasty wines. The entire apartment has large double glazed windows, fitted closets, air conditioning hot / cold, lots of natural light and magnificent and unique sea views. This splendid property is located in one of the most privileged and sought after areas of Puerto de Alcudia, right in the pedestrian zone with all possible activities, such as bars, restaurants, stores, playgrounds, the golf of Alcanada, which is only a few kilometers away and much more...