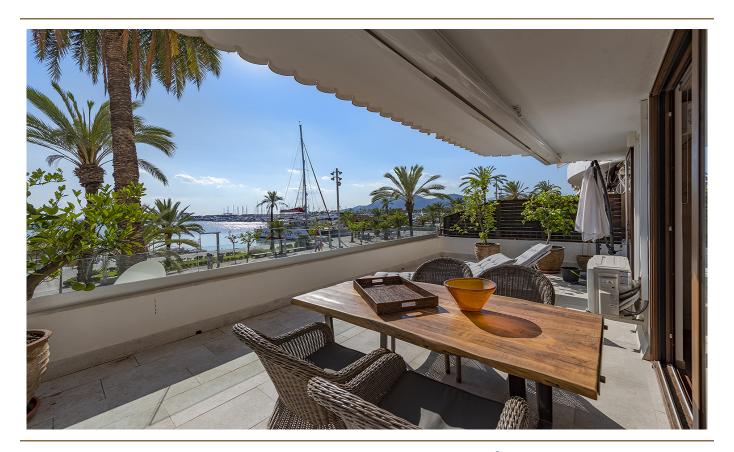

### A first impression

Magnificent apartment in first line of the Paseo Maritimo in Puerto de Alcudia, Mallorca. Located on the second floor of a five-storey building with elevator, this apartment of 170 m2 built, was completely renovated with high quality materials and with a magnificent, modern and fresh design. With 130 m2 living space this beautiful apartment has 3 double bedrooms, 2 wonderful bathrooms, one of them en suite, spacious and bright living room with access through large windows to a fantastic terrace of 20m2 with spectacular views of the marina and the bay of Alcudia, ideal for enjoying dinners by the sea, generous fully furnished and equipped kitchen with access to the private courtyard and of course a magnificent wine cellar, to enjoy at any time of the tasty wines. The entire apartment has large double glazed windows, fitted closets, air conditioning hot / cold, lots of natural light and magnificent and unique sea views. This splendid property is located in one of the most privileged and sought after areas of Puerto de Alcudia, right in the pedestrian zone with all possible activities, such as bars, restaurants, stores, playgrounds, the golf of Alcanada, which is only a few kilometers away and much more...