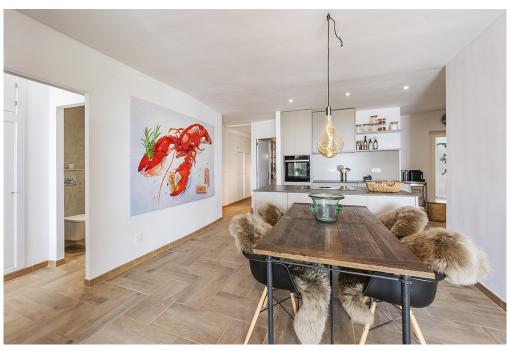

### A first impression

Magnificent apartment in first line of the Paseo Maritimo in Puerto de Alcudia, Mallorca. Located on the second floor of a five-storey building with elevator, this apartment of 170 m2 built, was completely renovated with high quality materials and with a magnificent, modern and fresh design. With 130 m2 living space this beautiful apartment has 3 double bedrooms, 2 wonderful bathrooms, one of them en suite, spacious and bright living room with access through large windows to a fantastic terrace of 20m2 with spectacular views of the marina and the bay of Alcudia, ideal for enjoying dinners by the sea, generous fully furnished and equipped kitchen with access to the private courtyard and of course a magnificent wine cellar, to enjoy at any time of the tasty wines. The entire apartment has large double glazed windows, fitted closets, air conditioning hot / cold, lots of natural light and magnificent and unique sea views. This splendid property is located in one of the most privileged and sought after areas of Puerto de Alcudia, right in the pedestrian zone with all possible activities, such as bars, restaurants, stores, playgrounds, the golf of Alcanada, which is only a few kilometers away and much more...