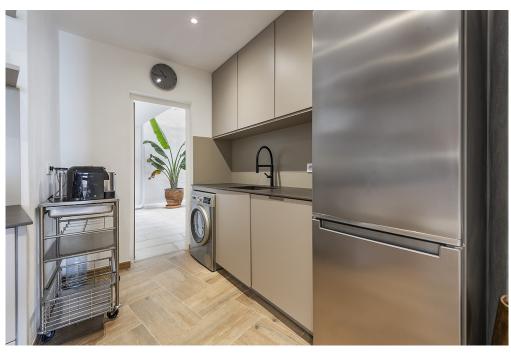

### A first impression

Magnificent apartment in first line of the Paseo Maritimo in Puerto de Alcudia, Mallorca. Located on the second floor of a five-storey building with elevator, this apartment of 170 m2 built, was completely renovated with high quality materials and with a magnificent, modern and fresh design. With 130 m2 living space this beautiful apartment has 3 double bedrooms, 2 wonderful bathrooms, one of them en suite, spacious and bright living room with access through large windows to a fantastic terrace of 20m2 with spectacular views of the marina and the bay of Alcudia, ideal for enjoying dinners by the sea, generous fully furnished and equipped kitchen with access to the private courtyard and of course a magnificent wine cellar, to enjoy at any time of the tasty wines. The entire apartment has large double glazed windows, fitted closets, air conditioning hot / cold, lots of natural light and magnificent and unique sea views. This splendid property is located in one of the most privileged and sought after areas of Puerto de Alcudia, right in the pedestrian zone with all possible activities, such as bars, restaurants, stores, playgrounds, the golf of Alcanada, which is only a few kilometers away and much more...