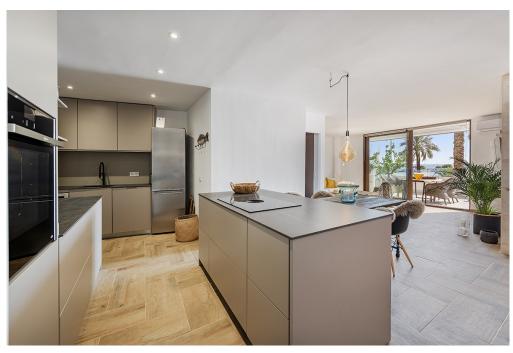

### A first impression

Magnificent apartment in first line of the Paseo Maritimo in Puerto de Alcudia, Mallorca. Located on the second floor of a five-storey building with elevator, this apartment of 170 m2 built, was completely renovated with high quality materials and with a magnificent, modern and fresh design. With 130 m2 living space this beautiful apartment has 3 double bedrooms, 2 wonderful bathrooms, one of them en suite, spacious and bright living room with access through large windows to a fantastic terrace of 20m2 with spectacular views of the marina and the bay of Alcudia, ideal for enjoying dinners by the sea, generous fully furnished and equipped kitchen with access to the private courtyard and of course a magnificent wine cellar, to enjoy at any time of the tasty wines. The entire apartment has large double glazed windows, fitted closets, air conditioning hot / cold, lots of natural light and magnificent and unique sea views. This splendid property is located in one of the most privileged and sought after areas of Puerto de Alcudia, right in the pedestrian zone with all possible activities, such as bars, restaurants, stores, playgrounds, the golf of Alcanada, which is only a few kilometers away and much more...