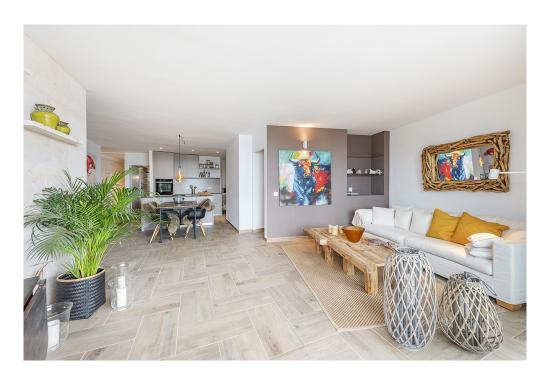

### A first impression

Magnificent apartment in first line of the Paseo Maritimo in Puerto de Alcudia, Mallorca. Located on the second floor of a five-storey building with elevator, this apartment of 170 m2 built, was completely renovated with high quality materials and with a magnificent, modern and fresh design. With 130 m2 living space this beautiful apartment has 3 double bedrooms, 2 wonderful bathrooms, one of them en suite, spacious and bright living room with access through large windows to a fantastic terrace of 20m2 with spectacular views of the marina and the bay of Alcudia, ideal for enjoying dinners by the sea, generous fully furnished and equipped kitchen with access to the private courtyard and of course a magnificent wine cellar, to enjoy at any time of the tasty wines. The entire apartment has large double glazed windows, fitted closets, air conditioning hot / cold, lots of natural light and magnificent and unique sea views. This splendid property is located in one of the most privileged and sought after areas of Puerto de Alcudia, right in the pedestrian zone with all possible activities, such as bars, restaurants, stores, playgrounds, the golf of Alcanada, which is only a few kilometers away and much more...