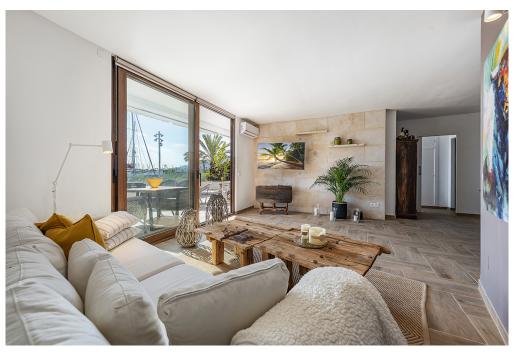

### A first impression

Magnificent apartment in first line of the Paseo Maritimo in Puerto de Alcudia, Mallorca. Located on the second floor of a five-storey building with elevator, this apartment of 170 m2 built, was completely renovated with high quality materials and with a magnificent, modern and fresh design. With 130 m2 living space this beautiful apartment has 3 double bedrooms, 2 wonderful bathrooms, one of them en suite, spacious and bright living room with access through large windows to a fantastic terrace of 20m2 with spectacular views of the marina and the bay of Alcudia, ideal for enjoying dinners by the sea, generous fully furnished and equipped kitchen with access to the private courtyard and of course a magnificent wine cellar, to enjoy at any time of the tasty wines. The entire apartment has large double glazed windows, fitted closets, air conditioning hot / cold, lots of natural light and magnificent and unique sea views. This splendid property is located in one of the most privileged and sought after areas of Puerto de Alcudia, right in the pedestrian zone with all possible activities, such as bars, restaurants, stores, playgrounds, the golf of Alcanada, which is only a few kilometers away and much more...