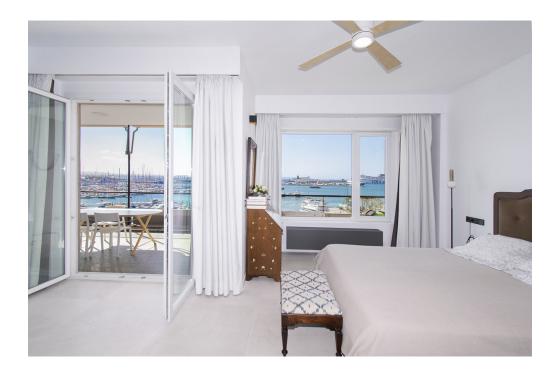

### A first impression

Fabulous apartment with stunning views overlooking the seaport of Palma. It has been completely refurbished recently with very good taste and design studied in detail, with high quality materials. This magnificent jewel is located in one of the most privileged and central areas and you can access all the necessary services on foot, enjoying fantastic views of the harbor and the sea. The apartment has about 300m2 and houses a large living room with fireplace, a beautiful kitchen furnished and equipped with high-end appliances, a dining room, five generously sized bedrooms, an office, five bathrooms of which four en suite, a guest toilet and access to a huge terrace with stunning views of the city, the cathedral and the sea with its seaport, a perfect place to spend pleasant moments. All rooms have fitted closets and plenty of natural light. Among other features it has heating with radiators brand 'Jaga' of low consumption with city gas boiler with tank of 180 liters in turn for sanitary water. It also has hot / cold air conditioning by individual fan coil ducts in each room and outdoor machine Daikin brand, plus fans in each bedroom and in the TV room and the large living room. The exterior carpentry is Pvc and the floor is sandblasted 'gris zarzi' in 80 x 80 format, everything is of first quality. The apartment has a private parking space in the same building. In addition, there are two access doors: the main and service doors, and two elevators. Great opportunity not to be missed!