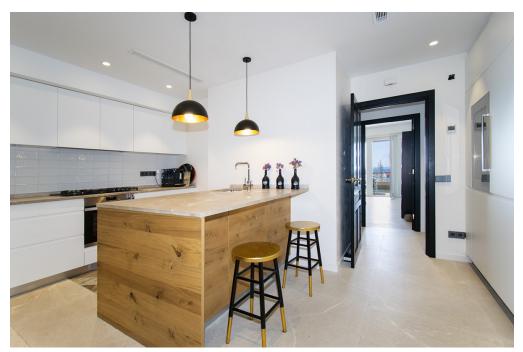

### A first impression

Fabulous apartment with stunning views overlooking the seaport of Palma. It has been completely refurbished recently with very good taste and design studied in detail, with high quality materials. This magnificent jewel is located in one of the most privileged and central areas and you can access all the necessary services on foot, enjoying fantastic views of the harbor and the sea. The apartment has about 300m2 and houses a large living room with fireplace, a beautiful kitchen furnished and equipped with high-end appliances, a dining room, five generously sized bedrooms, an office, five bathrooms of which four en suite, a guest toilet and access to a huge terrace with stunning views of the city, the cathedral and the sea with its seaport, a perfect place to spend pleasant moments. All rooms have fitted closets and plenty of natural light. Among other features it has heating with radiators brand 'Jaga' of low consumption with city gas boiler with tank of 180 liters in turn for sanitary water. It also has hot / cold air conditioning by individual fan coil ducts in each room and outdoor machine Daikin brand, plus fans in each bedroom and in the TV room and the large living room. The exterior carpentry is Pvc and the floor is sandblasted 'gris zarzi' in 80 x 80 format, everything is of first quality. The apartment has a private parking space in the same building. In addition, there are two access doors: the main and service doors, and two elevators. Great opportunity not to be missed!