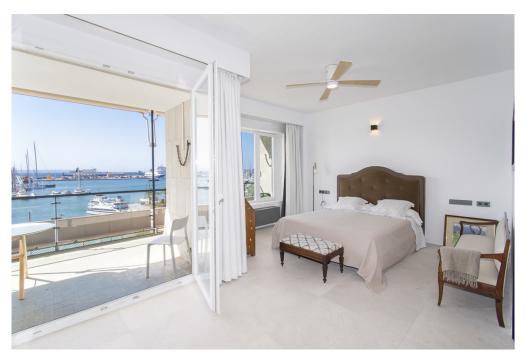

### A first impression

Fabulous apartment with stunning views overlooking the seaport of Palma. It has been completely refurbished recently with very good taste and design studied in detail, with high quality materials. This magnificent jewel is located in one of the most privileged and central areas and you can access all the necessary services on foot, enjoying fantastic views of the harbor and the sea. The apartment has about 300m2 and houses a large living room with fireplace, a beautiful kitchen furnished and equipped with high-end appliances, a dining room, five generously sized bedrooms, an office, five bathrooms of which four en suite, a guest toilet and access to a huge terrace with stunning views of the city, the cathedral and the sea with its seaport, a perfect place to spend pleasant moments. All rooms have fitted closets and plenty of natural light. Among other features it has heating with radiators brand 'Jaga' of low consumption with city gas boiler with tank of 180 liters in turn for sanitary water. It also has hot / cold air conditioning by individual fan coil ducts in each room and outdoor machine Daikin brand, plus fans in each bedroom and in the TV room and the large living room. The exterior carpentry is Pvc and the floor is sandblasted 'gris zarzi' in 80 x 80 format, everything is of first quality. The apartment has a private parking space in the same building. In addition, there are two access doors: the main and service doors, and two elevators. Great opportunity not to be missed!