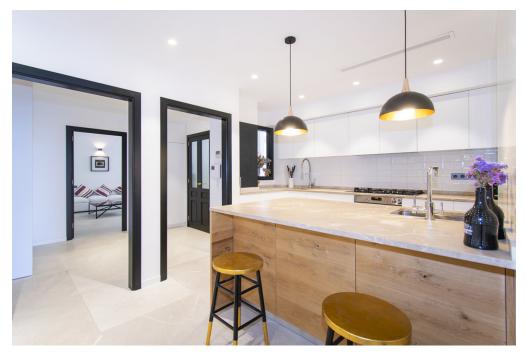

### A first impression

Fabulous apartment with stunning views overlooking the seaport of Palma. It has been completely refurbished recently with very good taste and design studied in detail, with high quality materials. This magnificent jewel is located in one of the most privileged and central areas and you can access all the necessary services on foot, enjoying fantastic views of the harbor and the sea. The apartment has about 300m2 and houses a large living room with fireplace, a beautiful kitchen furnished and equipped with high-end appliances, a dining room, five generously sized bedrooms, an office, five bathrooms of which four en suite, a guest toilet and access to a huge terrace with stunning views of the city, the cathedral and the sea with its seaport, a perfect place to spend pleasant moments. All rooms have fitted closets and plenty of natural light. Among other features it has heating with radiators brand 'Jaga' of low consumption with city gas boiler with tank of 180 liters in turn for sanitary water. It also has hot / cold air conditioning by individual fan coil ducts in each room and outdoor machine Daikin brand, plus fans in each bedroom and in the TV room and the large living room. The exterior carpentry is Pvc and the floor is sandblasted 'gris zarzi' in 80 x 80 format, everything is of first quality. The apartment has a private parking space in the same building. In addition, there are two access doors: the main and service doors, and two elevators. Great opportunity not to be missed!