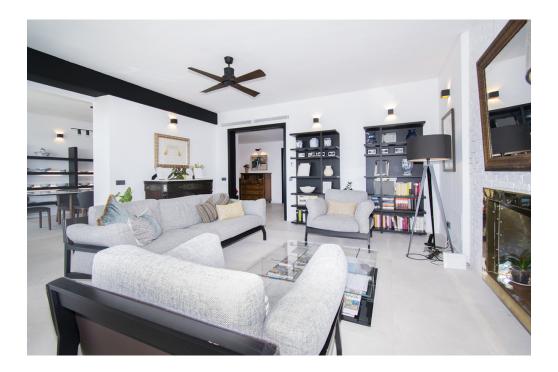

### A first impression

Fabulous apartment with stunning views overlooking the seaport of Palma. It has been completely refurbished recently with very good taste and design studied in detail, with high quality materials. This magnificent jewel is located in one of the most privileged and central areas and you can access all the necessary services on foot, enjoying fantastic views of the harbor and the sea. The apartment has about 300m2 and houses a large living room with fireplace, a beautiful kitchen furnished and equipped with high-end appliances, a dining room, five generously sized bedrooms, an office, five bathrooms of which four en suite, a guest toilet and access to a huge terrace with stunning views of the city, the cathedral and the sea with its seaport, a perfect place to spend pleasant moments. All rooms have fitted closets and plenty of natural light. Among other features it has heating with radiators brand 'Jaga' of low consumption with city gas boiler with tank of 180 liters in turn for sanitary water. It also has hot / cold air conditioning by individual fan coil ducts in each room and outdoor machine Daikin brand, plus fans in each bedroom and in the TV room and the large living room. The exterior carpentry is Pvc and the floor is sandblasted 'gris zarzi' in 80 x 80 format, everything is of first quality. The apartment has a private parking space in the same building. In addition, there are two access doors: the main and service doors, and two elevators. Great opportunity not to be missed!