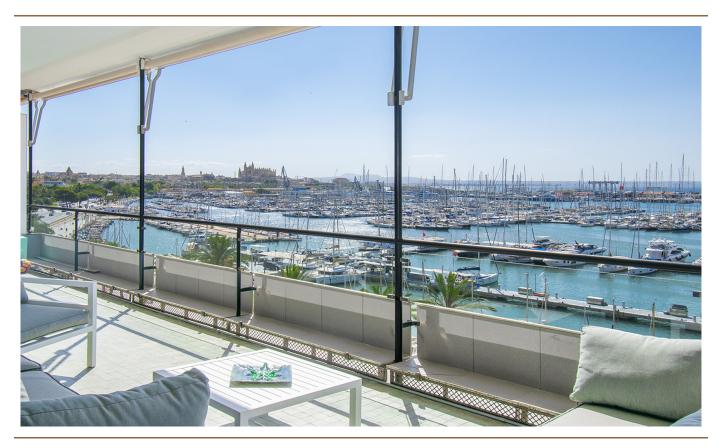

### A first impression

Fabulous apartment with stunning views overlooking the seaport of Palma. It has been completely refurbished recently with very good taste and design studied in detail, with high quality materials. This magnificent jewel is located in one of the most privileged and central areas and you can access all the necessary services on foot, enjoying fantastic views of the harbor and the sea. The apartment has about 300m2 and houses a large living room with fireplace, a beautiful kitchen furnished and equipped with high-end appliances, a dining room, five generously sized bedrooms, an office, five bathrooms of which four en suite, a guest toilet and access to a huge terrace with stunning views of the city, the cathedral and the sea with its seaport, a perfect place to spend pleasant moments. All rooms have fitted closets and plenty of natural light. Among other features it has heating with radiators brand 'Jaga' of low consumption with city gas boiler with tank of 180 liters in turn for sanitary water. It also has hot / cold air conditioning by individual fan coil ducts in each room and outdoor machine Daikin brand, plus fans in each bedroom and in the TV room and the large living room. The exterior carpentry is Pvc and the floor is sandblasted 'gris zarzi' in 80 x 80 format, everything is of first quality. The apartment has a private parking space in the same building. In addition, there are two access doors: the main and service doors, and two elevators. Great opportunity not to be missed!