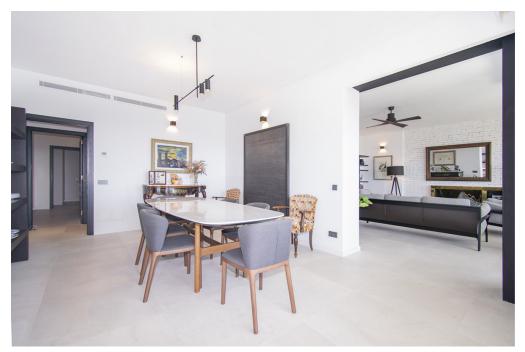

### A first impression

Fabulous apartment with stunning views overlooking the seaport of Palma. It has been completely refurbished recently with very good taste and design studied in detail, with high quality materials. This magnificent jewel is located in one of the most privileged and central areas and you can access all the necessary services on foot, enjoying fantastic views of the harbor and the sea. The apartment has about 300m2 and houses a large living room with fireplace, a beautiful kitchen furnished and equipped with high-end appliances, a dining room, five generously sized bedrooms, an office, five bathrooms of which four en suite, a guest toilet and access to a huge terrace with stunning views of the city, the cathedral and the sea with its seaport, a perfect place to spend pleasant moments. All rooms have fitted closets and plenty of natural light. Among other features it has heating with radiators brand 'Jaga' of low consumption with city gas boiler with tank of 180 liters in turn for sanitary water. It also has hot / cold air conditioning by individual fan coil ducts in each room and outdoor machine Daikin brand, plus fans in each bedroom and in the TV room and the large living room. The exterior carpentry is Pvc and the floor is sandblasted 'gris zarzi' in 80 x 80 format, everything is of first quality. The apartment has a private parking space in the same building. In addition, there are two access doors: the main and service doors, and two elevators. Great opportunity not to be missed!