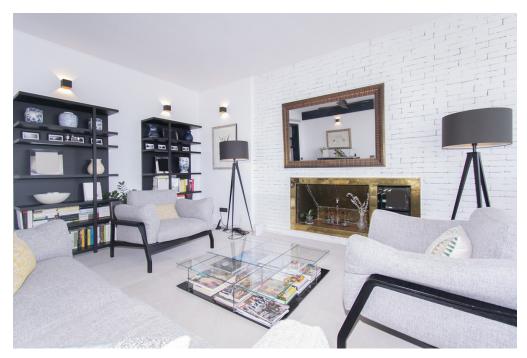

### A first impression

Fabulous apartment with stunning views overlooking the seaport of Palma. It has been completely refurbished recently with very good taste and design studied in detail, with high quality materials. This magnificent jewel is located in one of the most privileged and central areas and you can access all the necessary services on foot, enjoying fantastic views of the harbor and the sea. The apartment has about 300m2 and houses a large living room with fireplace, a beautiful kitchen furnished and equipped with high-end appliances, a dining room, five generously sized bedrooms, an office, five bathrooms of which four en suite, a guest toilet and access to a huge terrace with stunning views of the city, the cathedral and the sea with its seaport, a perfect place to spend pleasant moments. All rooms have fitted closets and plenty of natural light. Among other features it has heating with radiators brand 'Jaga' of low consumption with city gas boiler with tank of 180 liters in turn for sanitary water. It also has hot / cold air conditioning by individual fan coil ducts in each room and outdoor machine Daikin brand, plus fans in each bedroom and in the TV room and the large living room. The exterior carpentry is Pvc and the floor is sandblasted 'gris zarzi' in 80 x 80 format, everything is of first quality. The apartment has a private parking space in the same building. In addition, there are two access doors: the main and service doors, and two elevators. Great opportunity not to be missed!