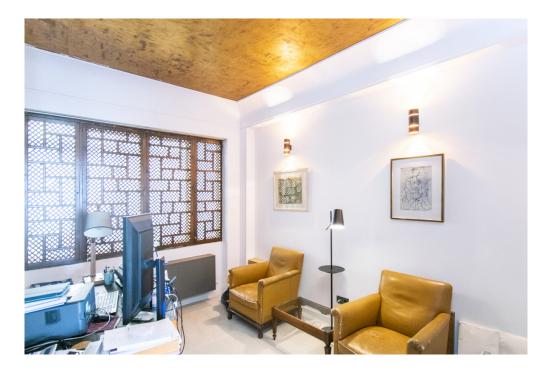

### A first impression

Fabulous apartment with stunning views overlooking the seaport of Palma. It has been completely refurbished recently with very good taste and design studied in detail, with high quality materials. This magnificent jewel is located in one of the most privileged and central areas and you can access all the necessary services on foot, enjoying fantastic views of the harbor and the sea. The apartment has about 300m2 and houses a large living room with fireplace, a beautiful kitchen furnished and equipped with high-end appliances, a dining room, five generously sized bedrooms, an office, five bathrooms of which four en suite, a guest toilet and access to a huge terrace with stunning views of the city, the cathedral and the sea with its seaport, a perfect place to spend pleasant moments. All rooms have fitted closets and plenty of natural light. Among other features it has heating with radiators brand 'Jaga' of low consumption with city gas boiler with tank of 180 liters in turn for sanitary water. It also has hot / cold air conditioning by individual fan coil ducts in each room and outdoor machine Daikin brand, plus fans in each bedroom and in the TV room and the large living room. The exterior carpentry is Pvc and the floor is sandblasted 'gris zarzi' in 80 x 80 format, everything is of first quality. The apartment has a private parking space in the same building. In addition, there are two access doors: the main and service doors, and two elevators. Great opportunity not to be missed!