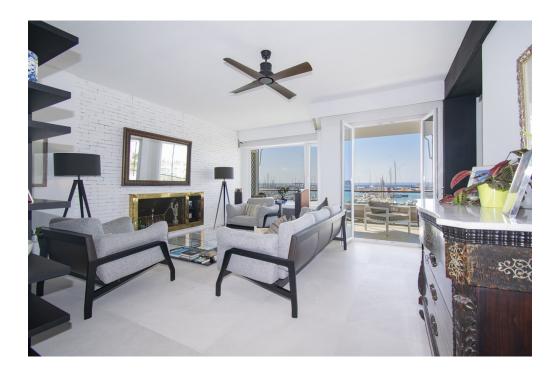

### A first impression

Fabulous apartment with stunning views overlooking the seaport of Palma. It has been completely refurbished recently with very good taste and design studied in detail, with high quality materials. This magnificent jewel is located in one of the most privileged and central areas and you can access all the necessary services on foot, enjoying fantastic views of the harbor and the sea. The apartment has about 300m2 and houses a large living room with fireplace, a beautiful kitchen furnished and equipped with high-end appliances, a dining room, five generously sized bedrooms, an office, five bathrooms of which four en suite, a guest toilet and access to a huge terrace with stunning views of the city, the cathedral and the sea with its seaport, a perfect place to spend pleasant moments. All rooms have fitted closets and plenty of natural light. Among other features it has heating with radiators brand 'Jaga' of low consumption with city gas boiler with tank of 180 liters in turn for sanitary water. It also has hot / cold air conditioning by individual fan coil ducts in each room and outdoor machine Daikin brand, plus fans in each bedroom and in the TV room and the large living room. The exterior carpentry is Pvc and the floor is sandblasted 'gris zarzi' in 80 x 80 format, everything is of first quality. The apartment has a private parking space in the same building. In addition, there are two access doors: the main and service doors, and two elevators. Great opportunity not to be missed!