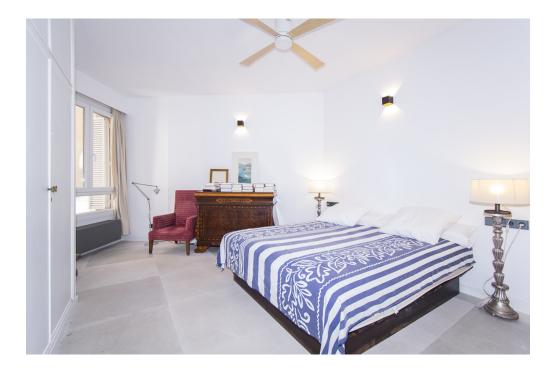

### A first impression

Fabulous apartment with stunning views overlooking the seaport of Palma. It has been completely refurbished recently with very good taste and design studied in detail, with high quality materials. This magnificent jewel is located in one of the most privileged and central areas and you can access all the necessary services on foot, enjoying fantastic views of the harbor and the sea. The apartment has about 300m2 and houses a large living room with fireplace, a beautiful kitchen furnished and equipped with high-end appliances, a dining room, five generously sized bedrooms, an office, five bathrooms of which four en suite, a guest toilet and access to a huge terrace with stunning views of the city, the cathedral and the sea with its seaport, a perfect place to spend pleasant moments. All rooms have fitted closets and plenty of natural light. Among other features it has heating with radiators brand 'Jaga' of low consumption with city gas boiler with tank of 180 liters in turn for sanitary water. It also has hot / cold air conditioning by individual fan coil ducts in each room and outdoor machine Daikin brand, plus fans in each bedroom and in the TV room and the large living room. The exterior carpentry is Pvc and the floor is sandblasted 'gris zarzi' in 80 x 80 format, everything is of first quality. The apartment has a private parking space in the same building. In addition, there are two access doors: the main and service doors, and two elevators. Great opportunity not to be missed!