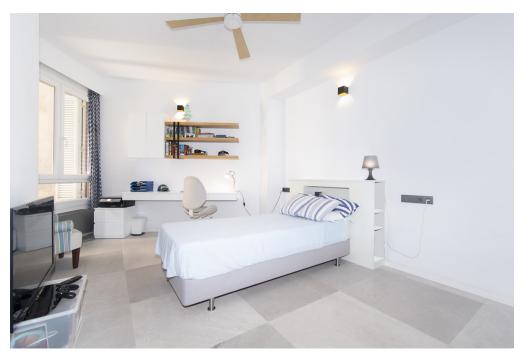

### A first impression

Fabulous apartment with stunning views overlooking the seaport of Palma. It has been completely refurbished recently with very good taste and design studied in detail, with high quality materials. This magnificent jewel is located in one of the most privileged and central areas and you can access all the necessary services on foot, enjoying fantastic views of the harbor and the sea. The apartment has about 300m2 and houses a large living room with fireplace, a beautiful kitchen furnished and equipped with high-end appliances, a dining room, five generously sized bedrooms, an office, five bathrooms of which four en suite, a guest toilet and access to a huge terrace with stunning views of the city, the cathedral and the sea with its seaport, a perfect place to spend pleasant moments. All rooms have fitted closets and plenty of natural light. Among other features it has heating with radiators brand 'Jaga' of low consumption with city gas boiler with tank of 180 liters in turn for sanitary water. It also has hot / cold air conditioning by individual fan coil ducts in each room and outdoor machine Daikin brand, plus fans in each bedroom and in the TV room and the large living room. The exterior carpentry is Pvc and the floor is sandblasted 'gris zarzi' in 80 x 80 format, everything is of first quality. The apartment has a private parking space in the same building. In addition, there are two access doors: the main and service doors, and two elevators. Great opportunity not to be missed!