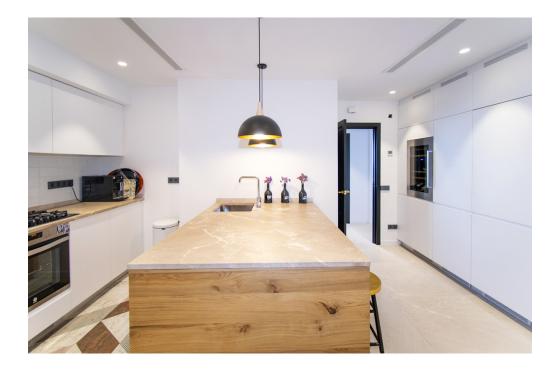

### A first impression

Fabulous apartment with stunning views overlooking the seaport of Palma. It has been completely refurbished recently with very good taste and design studied in detail, with high quality materials. This magnificent jewel is located in one of the most privileged and central areas and you can access all the necessary services on foot, enjoying fantastic views of the harbor and the sea. The apartment has about 300m2 and houses a large living room with fireplace, a beautiful kitchen furnished and equipped with high-end appliances, a dining room, five generously sized bedrooms, an office, five bathrooms of which four en suite, a guest toilet and access to a huge terrace with stunning views of the city, the cathedral and the sea with its seaport, a perfect place to spend pleasant moments. All rooms have fitted closets and plenty of natural light. Among other features it has heating with radiators brand 'Jaga' of low consumption with city gas boiler with tank of 180 liters in turn for sanitary water. It also has hot / cold air conditioning by individual fan coil ducts in each room and outdoor machine Daikin brand, plus fans in each bedroom and in the TV room and the large living room. The exterior carpentry is Pvc and the floor is sandblasted 'gris zarzi' in 80 x 80 format, everything is of first quality. The apartment has a private parking space in the same building. In addition, there are two access doors: the main and service doors, and two elevators. Great opportunity not to be missed!