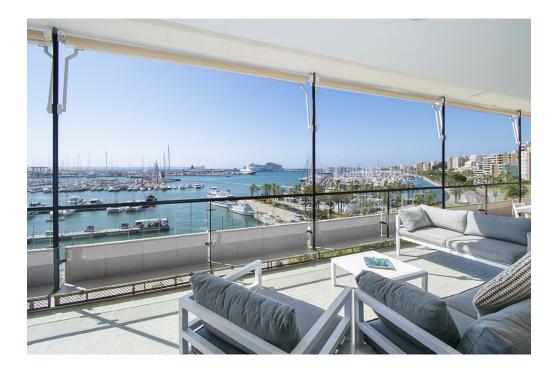

### A first impression

Fabulous apartment with stunning views overlooking the seaport of Palma. It has been completely refurbished recently with very good taste and design studied in detail, with high quality materials. This magnificent jewel is located in one of the most privileged and central areas and you can access all the necessary services on foot, enjoying fantastic views of the harbor and the sea. The apartment has about 300m2 and houses a large living room with fireplace, a beautiful kitchen furnished and equipped with high-end appliances, a dining room, five generously sized bedrooms, an office, five bathrooms of which four en suite, a guest toilet and access to a huge terrace with stunning views of the city, the cathedral and the sea with its seaport, a perfect place to spend pleasant moments. All rooms have fitted closets and plenty of natural light. Among other features it has heating with radiators brand 'Jaga' of low consumption with city gas boiler with tank of 180 liters in turn for sanitary water. It also has hot / cold air conditioning by individual fan coil ducts in each room and outdoor machine Daikin brand, plus fans in each bedroom and in the TV room and the large living room. The exterior carpentry is Pvc and the floor is sandblasted 'gris zarzi' in 80 x 80 format, everything is of first quality. The apartment has a private parking space in the same building. In addition, there are two access doors: the main and service doors, and two elevators. Great opportunity not to be missed!