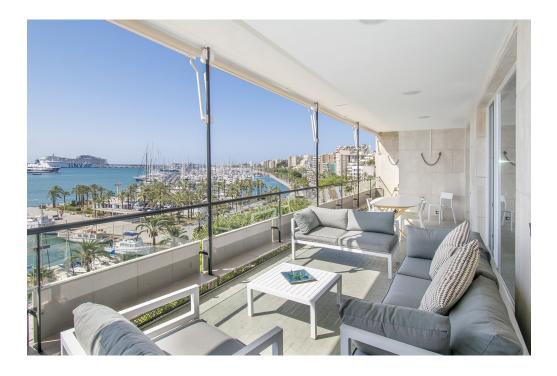

# Fantastic fully refurbished apartment on the first sea line with magnificent views of the harbor in Palma

Property ID: ES244716

PURCHASE PRICE: 2.490.000 EUR • LIVING SPACE: ca. 300 m<sup>2</sup> • ROOMS: 7

### A first impression

Fabulous apartment with stunning views overlooking the seaport of Palma. It has been completely refurbished recently with very good taste and design studied in detail, with high quality materials. This magnificent jewel is located in one of the most privileged and central areas and you can access all the necessary services on foot, enjoying fantastic views of the harbor and the sea. The apartment has about 300m2 and houses a large living room with fireplace, a beautiful kitchen furnished and equipped with high-end appliances, a dining room, five generously sized bedrooms, an office, five bathrooms of which four en suite, a guest toilet and access to a huge terrace with stunning views of the city, the cathedral and the sea with its seaport, a perfect place to spend pleasant moments. All rooms have fitted closets and plenty of natural light. Among other features it has heating with radiators brand 'Jaga' of low consumption with city gas boiler with tank of 180 liters in turn for sanitary water. It also has hot / cold air conditioning by individual fan coil ducts in each room and outdoor machine Daikin brand, plus fans in each bedroom and in the TV room and the large living room. The exterior carpentry is Pvc and the floor is sandblasted 'gris zarzi' in 80 x 80 format, everything is of first quality. The apartment has a private parking space in the same building. In addition, there are two access doors: the main and service doors, and two elevators. Great opportunity not to be missed!