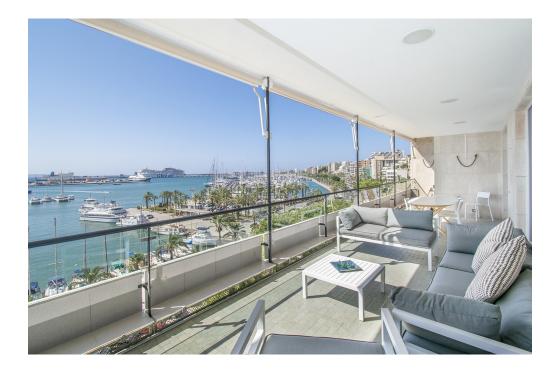

### A first impression

Fabulous apartment with stunning views overlooking the seaport of Palma. It has been completely refurbished recently with very good taste and design studied in detail, with high quality materials. This magnificent jewel is located in one of the most privileged and central areas and you can access all the necessary services on foot, enjoying fantastic views of the harbor and the sea. The apartment has about 300m2 and houses a large living room with fireplace, a beautiful kitchen furnished and equipped with high-end appliances, a dining room, five generously sized bedrooms, an office, five bathrooms of which four en suite, a guest toilet and access to a huge terrace with stunning views of the city, the cathedral and the sea with its seaport, a perfect place to spend pleasant moments. All rooms have fitted closets and plenty of natural light. Among other features it has heating with radiators brand 'Jaga' of low consumption with city gas boiler with tank of 180 liters in turn for sanitary water. It also has hot / cold air conditioning by individual fan coil ducts in each room and outdoor machine Daikin brand, plus fans in each bedroom and in the TV room and the large living room. The exterior carpentry is Pvc and the floor is sandblasted 'gris zarzi' in 80 x 80 format, everything is of first quality. The apartment has a private parking space in the same building. In addition, there are two access doors: the main and service doors, and two elevators. Great opportunity not to be missed!