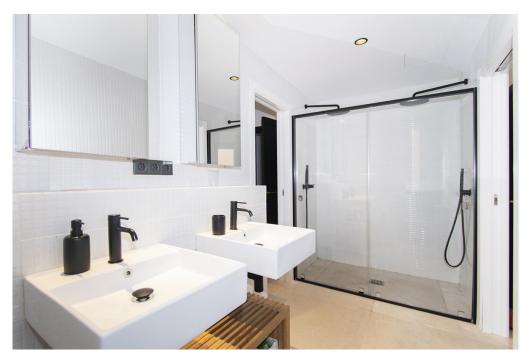

### A first impression

Fabulous apartment with stunning views overlooking the seaport of Palma. It has been completely refurbished recently with very good taste and design studied in detail, with high quality materials. This magnificent jewel is located in one of the most privileged and central areas and you can access all the necessary services on foot, enjoying fantastic views of the harbor and the sea. The apartment has about 300m2 and houses a large living room with fireplace, a beautiful kitchen furnished and equipped with high-end appliances, a dining room, five generously sized bedrooms, an office, five bathrooms of which four en suite, a guest toilet and access to a huge terrace with stunning views of the city, the cathedral and the sea with its seaport, a perfect place to spend pleasant moments. All rooms have fitted closets and plenty of natural light. Among other features it has heating with radiators brand 'Jaga' of low consumption with city gas boiler with tank of 180 liters in turn for sanitary water. It also has hot / cold air conditioning by individual fan coil ducts in each room and outdoor machine Daikin brand, plus fans in each bedroom and in the TV room and the large living room. The exterior carpentry is Pvc and the floor is sandblasted 'gris zarzi' in 80 x 80 format, everything is of first quality. The apartment has a private parking space in the same building. In addition, there are two access doors: the main and service doors, and two elevators. Great opportunity not to be missed!