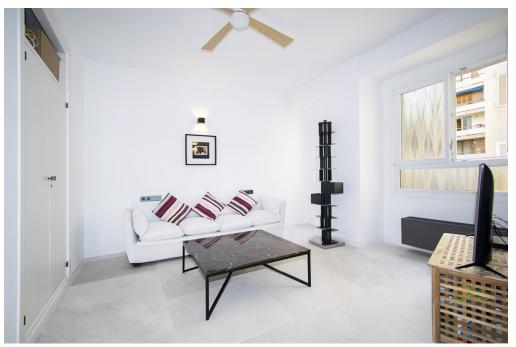

### A first impression

Fabulous apartment with stunning views overlooking the seaport of Palma. It has been completely refurbished recently with very good taste and design studied in detail, with high quality materials. This magnificent jewel is located in one of the most privileged and central areas and you can access all the necessary services on foot, enjoying fantastic views of the harbor and the sea. The apartment has about 300m2 and houses a large living room with fireplace, a beautiful kitchen furnished and equipped with high-end appliances, a dining room, five generously sized bedrooms, an office, five bathrooms of which four en suite, a guest toilet and access to a huge terrace with stunning views of the city, the cathedral and the sea with its seaport, a perfect place to spend pleasant moments. All rooms have fitted closets and plenty of natural light. Among other features it has heating with radiators brand 'Jaga' of low consumption with city gas boiler with tank of 180 liters in turn for sanitary water. It also has hot / cold air conditioning by individual fan coil ducts in each room and outdoor machine Daikin brand, plus fans in each bedroom and in the TV room and the large living room. The exterior carpentry is Pvc and the floor is sandblasted 'gris zarzi' in 80 x 80 format, everything is of first quality. The apartment has a private parking space in the same building. In addition, there are two access doors: the main and service doors, and two elevators. Great opportunity not to be missed!