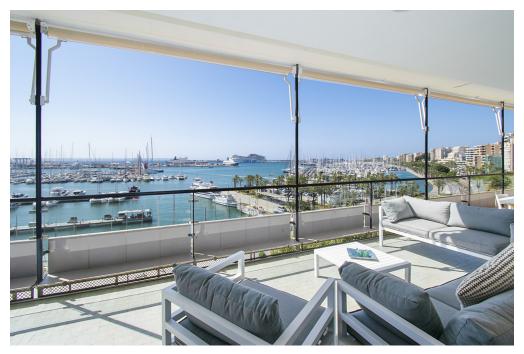

### A first impression

Fabulous apartment with stunning views overlooking the seaport of Palma. It has been completely refurbished recently with very good taste and design studied in detail, with high quality materials. This magnificent jewel is located in one of the most privileged and central areas and you can access all the necessary services on foot, enjoying fantastic views of the harbor and the sea. The apartment has about 300m2 and houses a large living room with fireplace, a beautiful kitchen furnished and equipped with high-end appliances, a dining room, five generously sized bedrooms, an office, five bathrooms of which four en suite, a guest toilet and access to a huge terrace with stunning views of the city, the cathedral and the sea with its seaport, a perfect place to spend pleasant moments. All rooms have fitted closets and plenty of natural light. Among other features it has heating with radiators brand 'Jaga' of low consumption with city gas boiler with tank of 180 liters in turn for sanitary water. It also has hot / cold air conditioning by individual fan coil ducts in each room and outdoor machine Daikin brand, plus fans in each bedroom and in the TV room and the large living room. The exterior carpentry is Pvc and the floor is sandblasted 'gris zarzi' in 80 x 80 format, everything is of first quality. The apartment has a private parking space in the same building. In addition, there are two access doors: the main and service doors, and two elevators. Great opportunity not to be missed!