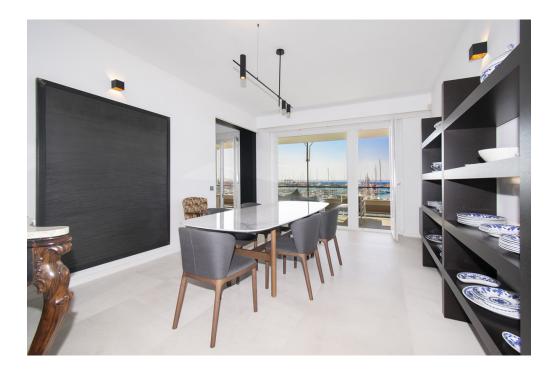

### A first impression

Fabulous apartment with stunning views overlooking the seaport of Palma. It has been completely refurbished recently with very good taste and design studied in detail, with high quality materials. This magnificent jewel is located in one of the most privileged and central areas and you can access all the necessary services on foot, enjoying fantastic views of the harbor and the sea. The apartment has about 300m2 and houses a large living room with fireplace, a beautiful kitchen furnished and equipped with high-end appliances, a dining room, five generously sized bedrooms, an office, five bathrooms of which four en suite, a guest toilet and access to a huge terrace with stunning views of the city, the cathedral and the sea with its seaport, a perfect place to spend pleasant moments. All rooms have fitted closets and plenty of natural light. Among other features it has heating with radiators brand 'Jaga' of low consumption with city gas boiler with tank of 180 liters in turn for sanitary water. It also has hot / cold air conditioning by individual fan coil ducts in each room and outdoor machine Daikin brand, plus fans in each bedroom and in the TV room and the large living room. The exterior carpentry is Pvc and the floor is sandblasted 'gris zarzi' in 80 x 80 format, everything is of first quality. The apartment has a private parking space in the same building. In addition, there are two access doors: the main and service doors, and two elevators. Great opportunity not to be missed!