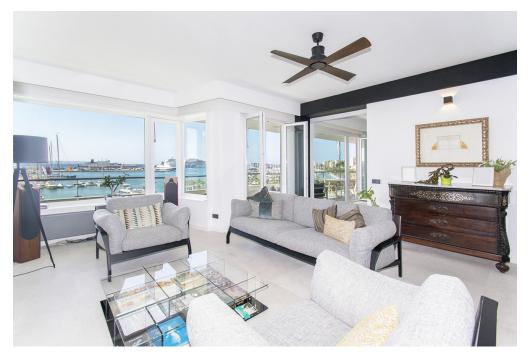

### A first impression

Fabulous apartment with stunning views overlooking the seaport of Palma. It has been completely refurbished recently with very good taste and design studied in detail, with high quality materials. This magnificent jewel is located in one of the most privileged and central areas and you can access all the necessary services on foot, enjoying fantastic views of the harbor and the sea. The apartment has about 300m2 and houses a large living room with fireplace, a beautiful kitchen furnished and equipped with high-end appliances, a dining room, five generously sized bedrooms, an office, five bathrooms of which four en suite, a guest toilet and access to a huge terrace with stunning views of the city, the cathedral and the sea with its seaport, a perfect place to spend pleasant moments. All rooms have fitted closets and plenty of natural light. Among other features it has heating with radiators brand 'Jaga' of low consumption with city gas boiler with tank of 180 liters in turn for sanitary water. It also has hot / cold air conditioning by individual fan coil ducts in each room and outdoor machine Daikin brand, plus fans in each bedroom and in the TV room and the large living room. The exterior carpentry is Pvc and the floor is sandblasted 'gris zarzi' in 80 x 80 format, everything is of first quality. The apartment has a private parking space in the same building. In addition, there are two access doors: the main and service doors, and two elevators. Great opportunity not to be missed!