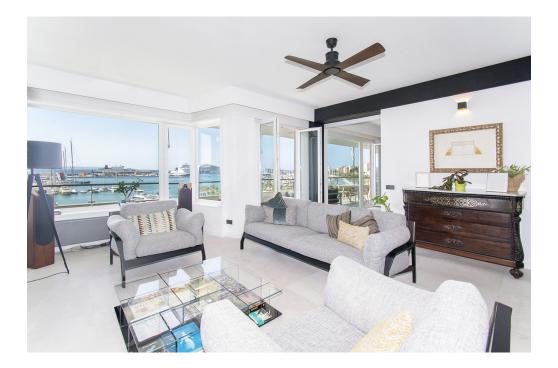

### A first impression

Fabulous apartment with stunning views overlooking the seaport of Palma. It has been completely refurbished recently with very good taste and design studied in detail, with high quality materials. This magnificent jewel is located in one of the most privileged and central areas and you can access all the necessary services on foot, enjoying fantastic views of the harbor and the sea. The apartment has about 300m2 and houses a large living room with fireplace, a beautiful kitchen furnished and equipped with high-end appliances, a dining room, five generously sized bedrooms, an office, five bathrooms of which four en suite, a guest toilet and access to a huge terrace with stunning views of the city, the cathedral and the sea with its seaport, a perfect place to spend pleasant moments. All rooms have fitted closets and plenty of natural light. Among other features it has heating with radiators brand 'Jaga' of low consumption with city gas boiler with tank of 180 liters in turn for sanitary water. It also has hot / cold air conditioning by individual fan coil ducts in each room and outdoor machine Daikin brand, plus fans in each bedroom and in the TV room and the large living room. The exterior carpentry is Pvc and the floor is sandblasted 'gris zarzi' in 80 x 80 format, everything is of first quality. The apartment has a private parking space in the same building. In addition, there are two access doors: the main and service doors, and two elevators. Great opportunity not to be missed!