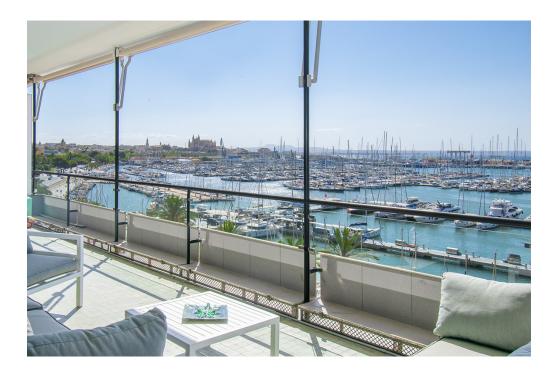

### A first impression

Fabulous apartment with stunning views overlooking the seaport of Palma. It has been completely refurbished recently with very good taste and design studied in detail, with high quality materials. This magnificent jewel is located in one of the most privileged and central areas and you can access all the necessary services on foot, enjoying fantastic views of the harbor and the sea. The apartment has about 300m2 and houses a large living room with fireplace, a beautiful kitchen furnished and equipped with high-end appliances, a dining room, five generously sized bedrooms, an office, five bathrooms of which four en suite, a guest toilet and access to a huge terrace with stunning views of the city, the cathedral and the sea with its seaport, a perfect place to spend pleasant moments. All rooms have fitted closets and plenty of natural light. Among other features it has heating with radiators brand 'Jaga' of low consumption with city gas boiler with tank of 180 liters in turn for sanitary water. It also has hot / cold air conditioning by individual fan coil ducts in each room and outdoor machine Daikin brand, plus fans in each bedroom and in the TV room and the large living room. The exterior carpentry is Pvc and the floor is sandblasted 'gris zarzi' in 80 x 80 format, everything is of first quality. The apartment has a private parking space in the same building. In addition, there are two access doors: the main and service doors, and two elevators. Great opportunity not to be missed!