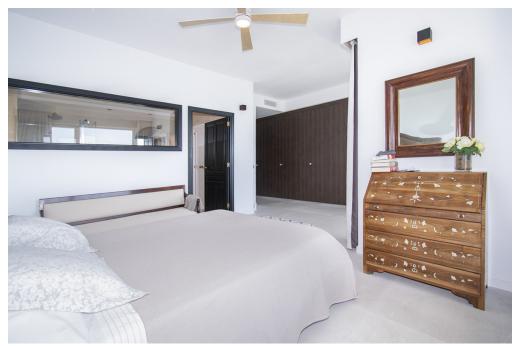

### A first impression

Fabulous apartment with stunning views overlooking the seaport of Palma. It has been completely refurbished recently with very good taste and design studied in detail, with high quality materials. This magnificent jewel is located in one of the most privileged and central areas and you can access all the necessary services on foot, enjoying fantastic views of the harbor and the sea. The apartment has about 300m2 and houses a large living room with fireplace, a beautiful kitchen furnished and equipped with high-end appliances, a dining room, five generously sized bedrooms, an office, five bathrooms of which four en suite, a guest toilet and access to a huge terrace with stunning views of the city, the cathedral and the sea with its seaport, a perfect place to spend pleasant moments. All rooms have fitted closets and plenty of natural light. Among other features it has heating with radiators brand 'Jaga' of low consumption with city gas boiler with tank of 180 liters in turn for sanitary water. It also has hot / cold air conditioning by individual fan coil ducts in each room and outdoor machine Daikin brand, plus fans in each bedroom and in the TV room and the large living room. The exterior carpentry is Pvc and the floor is sandblasted 'gris zarzi' in 80 x 80 format, everything is of first quality. The apartment has a private parking space in the same building. In addition, there are two access doors: the main and service doors, and two elevators. Great opportunity not to be missed!