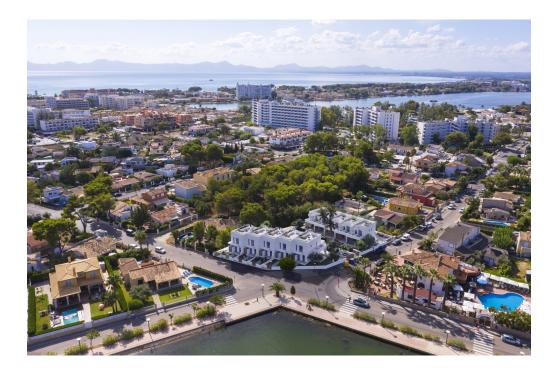

### A first impression

Fantastic promotion of semi-detached houses in Puerto Alcudia with private gardens, green area, communal pool, and parking spaces. The complex is located in an excellent and quiet residential area, just a few meters from Lake Menor and very close to restaurants and leisure activities, as well as the beautiful sandy beach of Puerto Alcudia. The houses will have approximately 95m2, distributed over 2 floors of pure modern luxury, with a total of 3 double bedrooms, 2 full bathrooms (1 en-suite), 1 guest toilet, a spacious living-dining room, a comfortable open and equipped kitchen, laundry room, the garden with a large terrace and access to a fabulous rooftop. Each house will have a porch of about 8 m2 on the ground floor and a terrace of about 40m2, with direct access to the private garden and the communal area with pool and solarium. The complex will have a parking space for each house. An excellent opportunity!