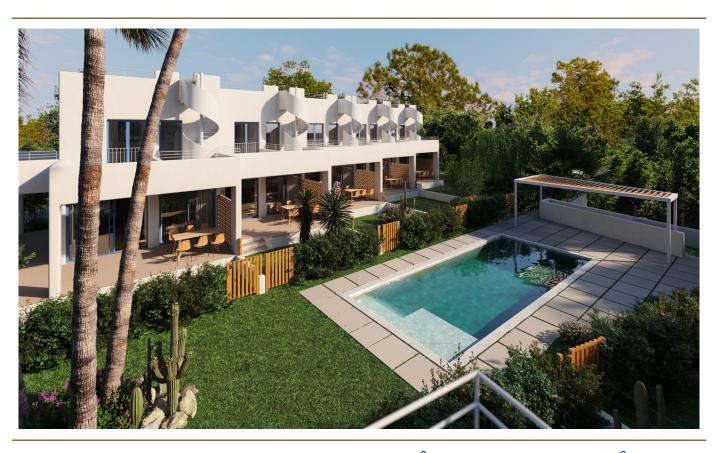

### A first impression

Fantastic promotion of semi-detached houses in Puerto Alcudia with private gardens, green area, communal pool, and parking spaces. The complex is located in an excellent and quiet residential area, just a few meters from Lake Menor and very close to restaurants and leisure activities, as well as the beautiful sandy beach of Puerto Alcudia. The houses will have approximately 95m2, distributed over 2 floors of pure modern luxury, with a total of 3 double bedrooms, 2 full bathrooms (1 en-suite), 1 guest toilet, a spacious living-dining room, a comfortable open and equipped kitchen, laundry room, the garden with a large terrace and access to a fabulous rooftop. Each house will have a porch of about 8 m2 on the ground floor and a terrace of about 40m2, with direct access to the private garden and the communal area with pool and solarium. The complex will have a parking space for each house. An excellent opportunity!