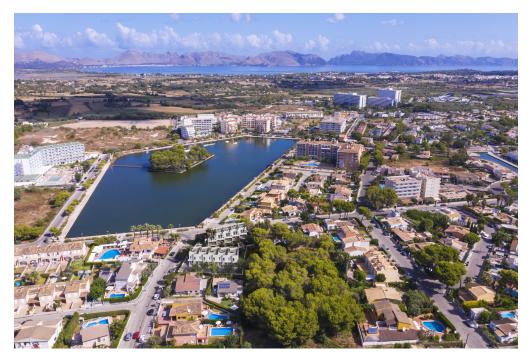

### A first impression

Fantastic promotion of semi-detached houses in Puerto Alcudia with private gardens, green area, communal pool, and parking spaces. The complex is located in an excellent and quiet residential area, just a few meters from Lake Menor and very close to restaurants and leisure activities, as well as the beautiful sandy beach of Puerto Alcudia. The houses will have approximately 95m2, distributed over 2 floors of pure modern luxury, with a total of 3 double bedrooms, 2 full bathrooms (1 en-suite), 1 guest toilet, a spacious living-dining room, a comfortable open and equipped kitchen, laundry room, the garden with a large terrace and access to a fabulous rooftop. Each house will have a porch of about 8 m2 on the ground floor and a terrace of about 40m2, with direct access to the private garden and the communal area with pool and solarium. The complex will have a parking space for each house. An excellent opportunity!