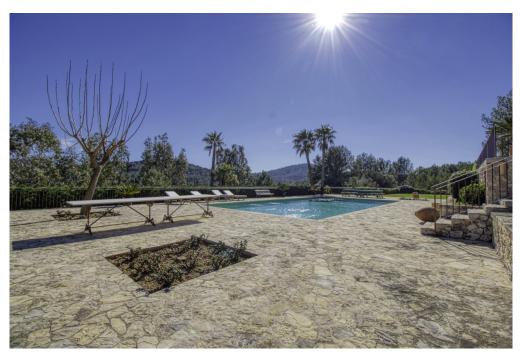

### A first impression

Exclusive finca in an elevated position near Pollensa with unique views over the valley of Axartell. This high quality and noble finca is situated on a plot of 10 ha with a constructed area of approximately 1000 m2. A majestic driveway leads to the main house with an elegant entrance hall. From here, all areas of the house can be accessed, such as the living room with fireplace and adjoining TV room with fireplace, the generously designed eat-in kitchen with modern country kitchen and adjoining dining room. From this level, you can access the wonderful covered terrace with its incorruptible view of the valley. On the upper floor there are four bedrooms, all of them with en-suite bathrooms. The whole house is bright and spacious, with quality materials throughout, such as wooden beamed ceilings, antique doors, antique terracotta floors, underfloor heating and many stylish details. In the basement there are two further bedrooms, a large wine cellar, a games room and another very large room which could house a spa with indoor pool. Another guest house could be developed. The large pool with its marvellous terrace and the fantastically manicured garden with its lush tree population offer a dreamlike ambience. This finca in the north of Mallorca is an ideal property for special demand with absolute privacy in the most exclusive location of Pollensa.