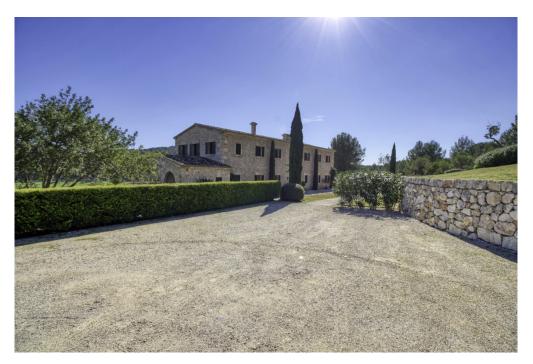

### A first impression

Exclusive finca in an elevated position near Pollensa with unique views over the valley of Axartell. This high quality and noble finca is situated on a plot of 10 ha with a constructed area of approximately 1000 m2. A majestic driveway leads to the main house with an elegant entrance hall. From here, all areas of the house can be accessed, such as the living room with fireplace and adjoining TV room with fireplace, the generously designed eat-in kitchen with modern country kitchen and adjoining dining room. From this level, you can access the wonderful covered terrace with its incorruptible view of the valley. On the upper floor there are four bedrooms, all of them with en-suite bathrooms. The whole house is bright and spacious, with quality materials throughout, such as wooden beamed ceilings, antique doors, antique terracotta floors, underfloor heating and many stylish details. In the basement there are two further bedrooms, a large wine cellar, a games room and another very large room which could house a spa with indoor pool. Another guest house could be developed. The large pool with its marvellous terrace and the fantastically manicured garden with its lush tree population offer a dreamlike ambience. This finca in the north of Mallorca is an ideal property for special demand with absolute privacy in the most exclusive location of Pollensa.