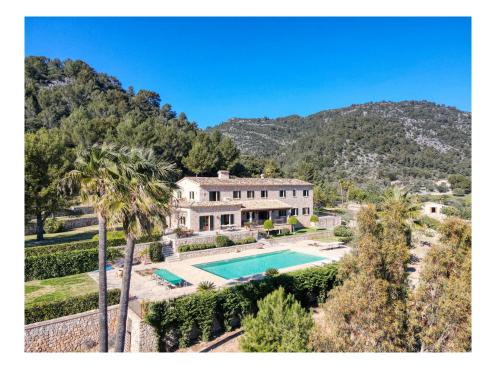

### A first impression

Exclusive finca in an elevated position near Pollensa with unique views over the valley of Axartell. This high quality and noble finca is situated on a plot of 10 ha with a constructed area of approximately 1000 m2. A majestic driveway leads to the main house with an elegant entrance hall. From here, all areas of the house can be accessed, such as the living room with fireplace and adjoining TV room with fireplace, the generously designed eat-in kitchen with modern country kitchen and adjoining dining room. From this level, you can access the wonderful covered terrace with its incorruptible view of the valley. On the upper floor there are four bedrooms, all of them with en-suite bathrooms. The whole house is bright and spacious, with quality materials throughout, such as wooden beamed ceilings, antique doors, antique terracotta floors, underfloor heating and many stylish details. In the basement there are two further bedrooms, a large wine cellar, a games room and another very large room which could house a spa with indoor pool. Another guest house could be developed. The large pool with its marvellous terrace and the fantastically manicured garden with its lush tree population offer a dreamlike ambience. This finca in the north of Mallorca is an ideal property for special demand with absolute privacy in the most exclusive location of Pollensa.