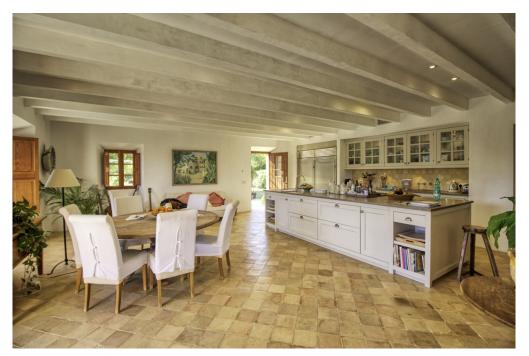

### A first impression

Exclusive finca in an elevated position near Pollensa with unique views over the valley of Axartell. This high quality and noble finca is situated on a plot of 10 ha with a constructed area of approximately 1000 m2. A majestic driveway leads to the main house with an elegant entrance hall. From here, all areas of the house can be accessed, such as the living room with fireplace and adjoining TV room with fireplace, the generously designed eat-in kitchen with modern country kitchen and adjoining dining room. From this level, you can access the wonderful covered terrace with its incorruptible view of the valley. On the upper floor there are four bedrooms, all of them with en-suite bathrooms. The whole house is bright and spacious, with quality materials throughout, such as wooden beamed ceilings, antique doors, antique terracotta floors, underfloor heating and many stylish details. In the basement there are two further bedrooms, a large wine cellar, a games room and another very large room which could house a spa with indoor pool. Another guest house could be developed. The large pool with its marvellous terrace and the fantastically manicured garden with its lush tree population offer a dreamlike ambience. This finca in the north of Mallorca is an ideal property for special demand with absolute privacy in the most exclusive location of Pollensa.