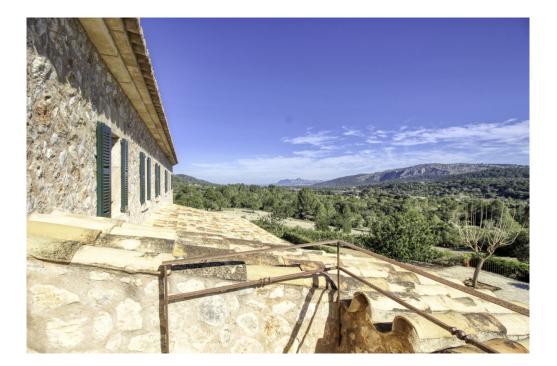

### A first impression

Exclusive finca in an elevated position near Pollensa with unique views over the valley of Axartell. This high quality and noble finca is situated on a plot of 10 ha with a constructed area of approximately 1000 m2. A majestic driveway leads to the main house with an elegant entrance hall. From here, all areas of the house can be accessed, such as the living room with fireplace and adjoining TV room with fireplace, the generously designed eat-in kitchen with modern country kitchen and adjoining dining room. From this level, you can access the wonderful covered terrace with its incorruptible view of the valley. On the upper floor there are four bedrooms, all of them with en-suite bathrooms. The whole house is bright and spacious, with quality materials throughout, such as wooden beamed ceilings, antique doors, antique terracotta floors, underfloor heating and many stylish details. In the basement there are two further bedrooms, a large wine cellar, a games room and another very large room which could house a spa with indoor pool. Another guest house could be developed. The large pool with its marvellous terrace and the fantastically manicured garden with its lush tree population offer a dreamlike ambience. This finca in the north of Mallorca is an ideal property for special demand with absolute privacy in the most exclusive location of Pollensa.