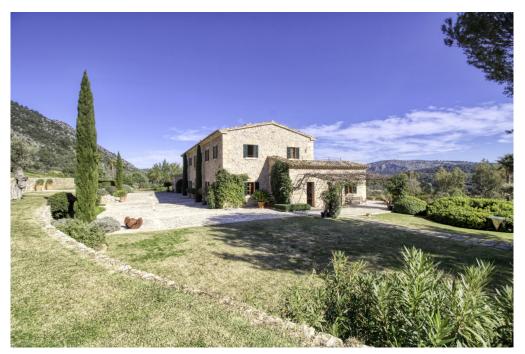

### A first impression

Exclusive finca in an elevated position near Pollensa with unique views over the valley of Axartell. This high quality and noble finca is situated on a plot of 10 ha with a constructed area of approximately 1000 m2. A majestic driveway leads to the main house with an elegant entrance hall. From here, all areas of the house can be accessed, such as the living room with fireplace and adjoining TV room with fireplace, the generously designed eat-in kitchen with modern country kitchen and adjoining dining room. From this level, you can access the wonderful covered terrace with its incorruptible view of the valley. On the upper floor there are four bedrooms, all of them with en-suite bathrooms. The whole house is bright and spacious, with quality materials throughout, such as wooden beamed ceilings, antique doors, antique terracotta floors, underfloor heating and many stylish details. In the basement there are two further bedrooms, a large wine cellar, a games room and another very large room which could house a spa with indoor pool. Another guest house could be developed. The large pool with its marvellous terrace and the fantastically manicured garden with its lush tree population offer a dreamlike ambience. This finca in the north of Mallorca is an ideal property for special demand with absolute privacy in the most exclusive location of Pollensa.