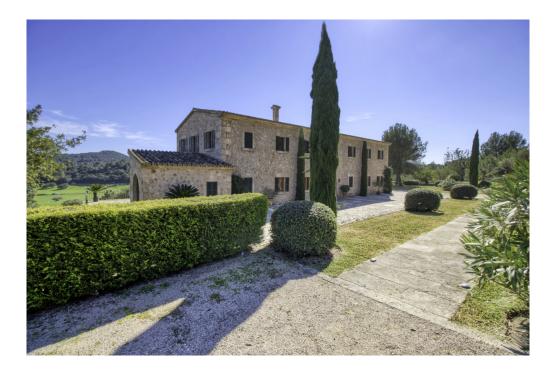

### A first impression

Exclusive finca in an elevated position near Pollensa with unique views over the valley of Axartell. This high quality and noble finca is situated on a plot of 10 ha with a constructed area of approximately 1000 m2. A majestic driveway leads to the main house with an elegant entrance hall. From here, all areas of the house can be accessed, such as the living room with fireplace and adjoining TV room with fireplace, the generously designed eat-in kitchen with modern country kitchen and adjoining dining room. From this level, you can access the wonderful covered terrace with its incorruptible view of the valley. On the upper floor there are four bedrooms, all of them with en-suite bathrooms. The whole house is bright and spacious, with quality materials throughout, such as wooden beamed ceilings, antique doors, antique terracotta floors, underfloor heating and many stylish details. In the basement there are two further bedrooms, a large wine cellar, a games room and another very large room which could house a spa with indoor pool. Another guest house could be developed. The large pool with its marvellous terrace and the fantastically manicured garden with its lush tree population offer a dreamlike ambience. This finca in the north of Mallorca is an ideal property for special demand with absolute privacy in the most exclusive location of Pollensa.