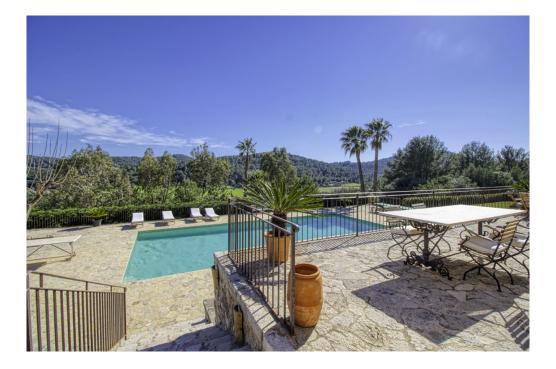

### A first impression

Exclusive finca in an elevated position near Pollensa with unique views over the valley of Axartell. This high quality and noble finca is situated on a plot of 10 ha with a constructed area of approximately 1000 m2. A majestic driveway leads to the main house with an elegant entrance hall. From here, all areas of the house can be accessed, such as the living room with fireplace and adjoining TV room with fireplace, the generously designed eat-in kitchen with modern country kitchen and adjoining dining room. From this level, you can access the wonderful covered terrace with its incorruptible view of the valley. On the upper floor there are four bedrooms, all of them with en-suite bathrooms. The whole house is bright and spacious, with quality materials throughout, such as wooden beamed ceilings, antique doors, antique terracotta floors, underfloor heating and many stylish details. In the basement there are two further bedrooms, a large wine cellar, a games room and another very large room which could house a spa with indoor pool. Another guest house could be developed. The large pool with its marvellous terrace and the fantastically manicured garden with its lush tree population offer a dreamlike ambience. This finca in the north of Mallorca is an ideal property for special demand with absolute privacy in the most exclusive location of Pollensa.