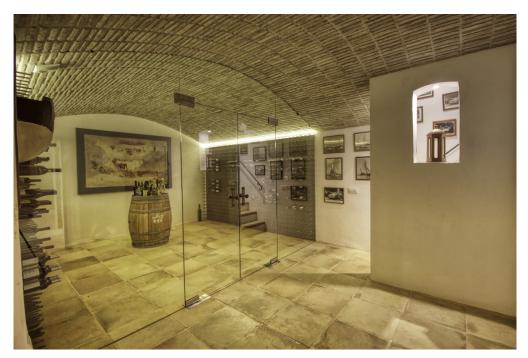

### A first impression

Exclusive finca in an elevated position near Pollensa with unique views over the valley of Axartell. This high quality and noble finca is situated on a plot of 10 ha with a constructed area of approximately 1000 m2. A majestic driveway leads to the main house with an elegant entrance hall. From here, all areas of the house can be accessed, such as the living room with fireplace and adjoining TV room with fireplace, the generously designed eat-in kitchen with modern country kitchen and adjoining dining room. From this level, you can access the wonderful covered terrace with its incorruptible view of the valley. On the upper floor there are four bedrooms, all of them with en-suite bathrooms. The whole house is bright and spacious, with quality materials throughout, such as wooden beamed ceilings, antique doors, antique terracotta floors, underfloor heating and many stylish details. In the basement there are two further bedrooms, a large wine cellar, a games room and another very large room which could house a spa with indoor pool. Another guest house could be developed. The large pool with its marvellous terrace and the fantastically manicured garden with its lush tree population offer a dreamlike ambience. This finca in the north of Mallorca is an ideal property for special demand with absolute privacy in the most exclusive location of Pollensa.