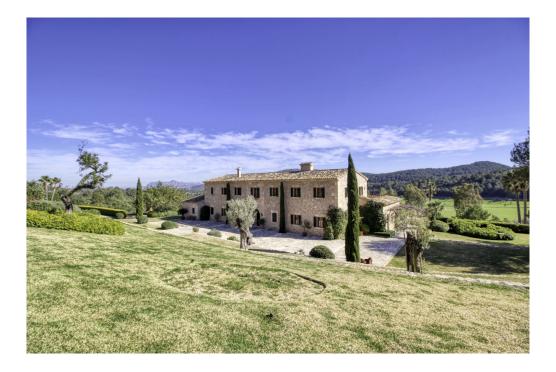

### A first impression

Exclusive finca in an elevated position near Pollensa with unique views over the valley of Axartell. This high quality and noble finca is situated on a plot of 10 ha with a constructed area of approximately 1000 m2. A majestic driveway leads to the main house with an elegant entrance hall. From here, all areas of the house can be accessed, such as the living room with fireplace and adjoining TV room with fireplace, the generously designed eat-in kitchen with modern country kitchen and adjoining dining room. From this level, you can access the wonderful covered terrace with its incorruptible view of the valley. On the upper floor there are four bedrooms, all of them with en-suite bathrooms. The whole house is bright and spacious, with quality materials throughout, such as wooden beamed ceilings, antique doors, antique terracotta floors, underfloor heating and many stylish details. In the basement there are two further bedrooms, a large wine cellar, a games room and another very large room which could house a spa with indoor pool. Another guest house could be developed. The large pool with its marvellous terrace and the fantastically manicured garden with its lush tree population offer a dreamlike ambience. This finca in the north of Mallorca is an ideal property for special demand with absolute privacy in the most exclusive location of Pollensa.