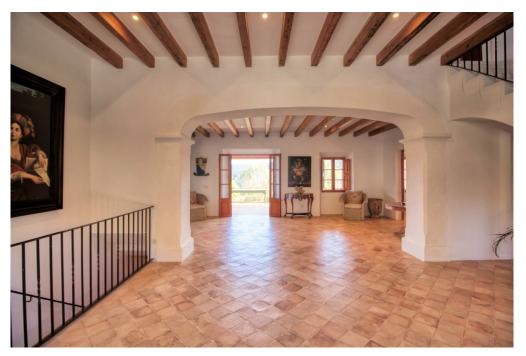

### A first impression

Exclusive finca in an elevated position near Pollensa with unique views over the valley of Axartell. This high quality and noble finca is situated on a plot of 10 ha with a constructed area of approximately 1000 m2. A majestic driveway leads to the main house with an elegant entrance hall. From here, all areas of the house can be accessed, such as the living room with fireplace and adjoining TV room with fireplace, the generously designed eat-in kitchen with modern country kitchen and adjoining dining room. From this level, you can access the wonderful covered terrace with its incorruptible view of the valley. On the upper floor there are four bedrooms, all of them with en-suite bathrooms. The whole house is bright and spacious, with quality materials throughout, such as wooden beamed ceilings, antique doors, antique terracotta floors, underfloor heating and many stylish details. In the basement there are two further bedrooms, a large wine cellar, a games room and another very large room which could house a spa with indoor pool. Another guest house could be developed. The large pool with its marvellous terrace and the fantastically manicured garden with its lush tree population offer a dreamlike ambience. This finca in the north of Mallorca is an ideal property for special demand with absolute privacy in the most exclusive location of Pollensa.