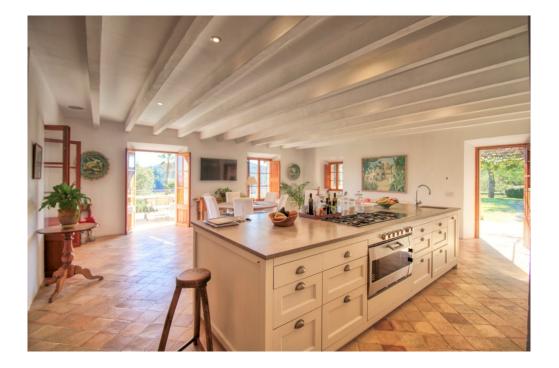

### A first impression

Exclusive finca in an elevated position near Pollensa with unique views over the valley of Axartell. This high quality and noble finca is situated on a plot of 10 ha with a constructed area of approximately 1000 m2. A majestic driveway leads to the main house with an elegant entrance hall. From here, all areas of the house can be accessed, such as the living room with fireplace and adjoining TV room with fireplace, the generously designed eat-in kitchen with modern country kitchen and adjoining dining room. From this level, you can access the wonderful covered terrace with its incorruptible view of the valley. On the upper floor there are four bedrooms, all of them with en-suite bathrooms. The whole house is bright and spacious, with quality materials throughout, such as wooden beamed ceilings, antique doors, antique terracotta floors, underfloor heating and many stylish details. In the basement there are two further bedrooms, a large wine cellar, a games room and another very large room which could house a spa with indoor pool. Another guest house could be developed. The large pool with its marvellous terrace and the fantastically manicured garden with its lush tree population offer a dreamlike ambience. This finca in the north of Mallorca is an ideal property for special demand with absolute privacy in the most exclusive location of Pollensa.