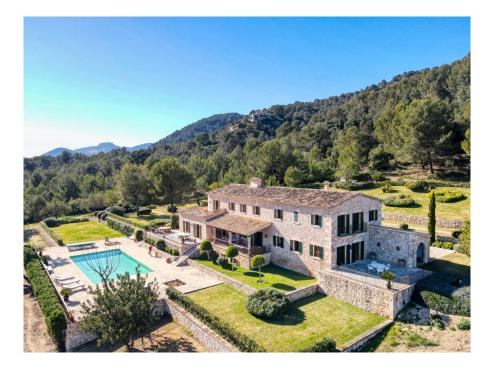

### A first impression

Exclusive finca in an elevated position near Pollensa with unique views over the valley of Axartell. This high quality and noble finca is situated on a plot of 10 ha with a constructed area of approximately 1000 m2. A majestic driveway leads to the main house with an elegant entrance hall. From here, all areas of the house can be accessed, such as the living room with fireplace and adjoining TV room with fireplace, the generously designed eat-in kitchen with modern country kitchen and adjoining dining room. From this level, you can access the wonderful covered terrace with its incorruptible view of the valley. On the upper floor there are four bedrooms, all of them with en-suite bathrooms. The whole house is bright and spacious, with quality materials throughout, such as wooden beamed ceilings, antique doors, antique terracotta floors, underfloor heating and many stylish details. In the basement there are two further bedrooms, a large wine cellar, a games room and another very large room which could house a spa with indoor pool. Another guest house could be developed. The large pool with its marvellous terrace and the fantastically manicured garden with its lush tree population offer a dreamlike ambience. This finca in the north of Mallorca is an ideal property for special demand with absolute privacy in the most exclusive location of Pollensa.