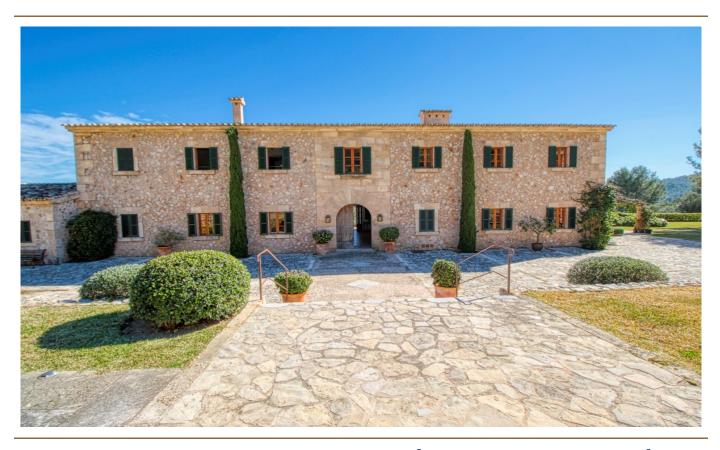

### A first impression

Exclusive finca in an elevated position near Pollensa with unique views over the valley of Axartell. This high quality and noble finca is situated on a plot of 10 ha with a constructed area of approximately 1000 m2. A majestic driveway leads to the main house with an elegant entrance hall. From here, all areas of the house can be accessed, such as the living room with fireplace and adjoining TV room with fireplace, the generously designed eat-in kitchen with modern country kitchen and adjoining dining room. From this level, you can access the wonderful covered terrace with its incorruptible view of the valley. On the upper floor there are four bedrooms, all of them with en-suite bathrooms. The whole house is bright and spacious, with quality materials throughout, such as wooden beamed ceilings, antique doors, antique terracotta floors, underfloor heating and many stylish details. In the basement there are two further bedrooms, a large wine cellar, a games room and another very large room which could house a spa with indoor pool. Another guest house could be developed. The large pool with its marvellous terrace and the fantastically manicured garden with its lush tree population offer a dreamlike ambience. This finca in the north of Mallorca is an ideal property for special demand with absolute privacy in the most exclusive location of Pollensa.