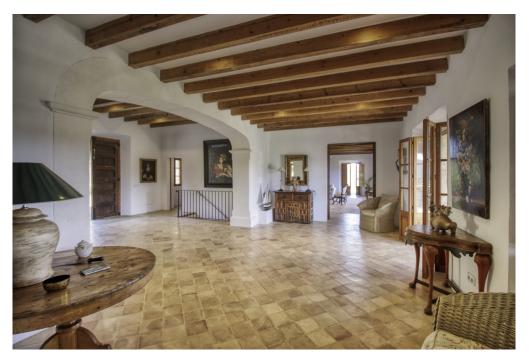

### A first impression

Exclusive finca in an elevated position near Pollensa with unique views over the valley of Axartell. This high quality and noble finca is situated on a plot of 10 ha with a constructed area of approximately 1000 m2. A majestic driveway leads to the main house with an elegant entrance hall. From here, all areas of the house can be accessed, such as the living room with fireplace and adjoining TV room with fireplace, the generously designed eat-in kitchen with modern country kitchen and adjoining dining room. From this level, you can access the wonderful covered terrace with its incorruptible view of the valley. On the upper floor there are four bedrooms, all of them with en-suite bathrooms. The whole house is bright and spacious, with quality materials throughout, such as wooden beamed ceilings, antique doors, antique terracotta floors, underfloor heating and many stylish details. In the basement there are two further bedrooms, a large wine cellar, a games room and another very large room which could house a spa with indoor pool. Another guest house could be developed. The large pool with its marvellous terrace and the fantastically manicured garden with its lush tree population offer a dreamlike ambience. This finca in the north of Mallorca is an ideal property for special demand with absolute privacy in the most exclusive location of Pollensa.