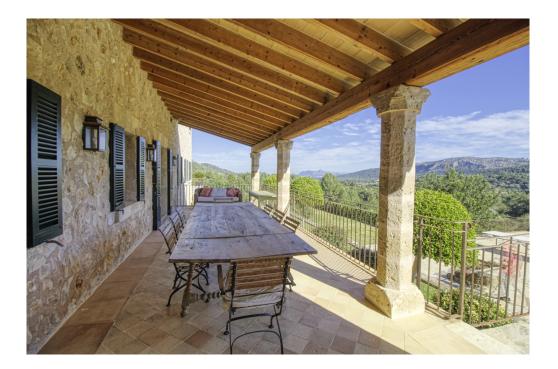

### A first impression

Exclusive finca in an elevated position near Pollensa with unique views over the valley of Axartell. This high quality and noble finca is situated on a plot of 10 ha with a constructed area of approximately 1000 m2. A majestic driveway leads to the main house with an elegant entrance hall. From here, all areas of the house can be accessed, such as the living room with fireplace and adjoining TV room with fireplace, the generously designed eat-in kitchen with modern country kitchen and adjoining dining room. From this level, you can access the wonderful covered terrace with its incorruptible view of the valley. On the upper floor there are four bedrooms, all of them with en-suite bathrooms. The whole house is bright and spacious, with quality materials throughout, such as wooden beamed ceilings, antique doors, antique terracotta floors, underfloor heating and many stylish details. In the basement there are two further bedrooms, a large wine cellar, a games room and another very large room which could house a spa with indoor pool. Another guest house could be developed. The large pool with its marvellous terrace and the fantastically manicured garden with its lush tree population offer a dreamlike ambience. This finca in the north of Mallorca is an ideal property for special demand with absolute privacy in the most exclusive location of Pollensa.