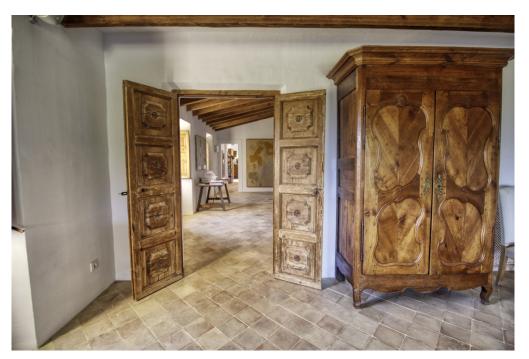

### A first impression

Exclusive finca in an elevated position near Pollensa with unique views over the valley of Axartell. This high quality and noble finca is situated on a plot of 10 ha with a constructed area of approximately 1000 m2. A majestic driveway leads to the main house with an elegant entrance hall. From here, all areas of the house can be accessed, such as the living room with fireplace and adjoining TV room with fireplace, the generously designed eat-in kitchen with modern country kitchen and adjoining dining room. From this level, you can access the wonderful covered terrace with its incorruptible view of the valley. On the upper floor there are four bedrooms, all of them with en-suite bathrooms. The whole house is bright and spacious, with quality materials throughout, such as wooden beamed ceilings, antique doors, antique terracotta floors, underfloor heating and many stylish details. In the basement there are two further bedrooms, a large wine cellar, a games room and another very large room which could house a spa with indoor pool. Another guest house could be developed. The large pool with its marvellous terrace and the fantastically manicured garden with its lush tree population offer a dreamlike ambience. This finca in the north of Mallorca is an ideal property for special demand with absolute privacy in the most exclusive location of Pollensa.