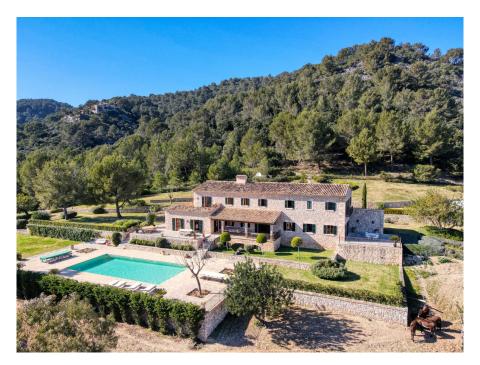

### A first impression

Exclusive finca in an elevated position near Pollensa with unique views over the valley of Axartell. This high quality and noble finca is situated on a plot of 10 ha with a constructed area of approximately 1000 m2. A majestic driveway leads to the main house with an elegant entrance hall. From here, all areas of the house can be accessed, such as the living room with fireplace and adjoining TV room with fireplace, the generously designed eat-in kitchen with modern country kitchen and adjoining dining room. From this level, you can access the wonderful covered terrace with its incorruptible view of the valley. On the upper floor there are four bedrooms, all of them with en-suite bathrooms. The whole house is bright and spacious, with quality materials throughout, such as wooden beamed ceilings, antique doors, antique terracotta floors, underfloor heating and many stylish details. In the basement there are two further bedrooms, a large wine cellar, a games room and another very large room which could house a spa with indoor pool. Another guest house could be developed. The large pool with its marvellous terrace and the fantastically manicured garden with its lush tree population offer a dreamlike ambience. This finca in the north of Mallorca is an ideal property for special demand with absolute privacy in the most exclusive location of Pollensa.