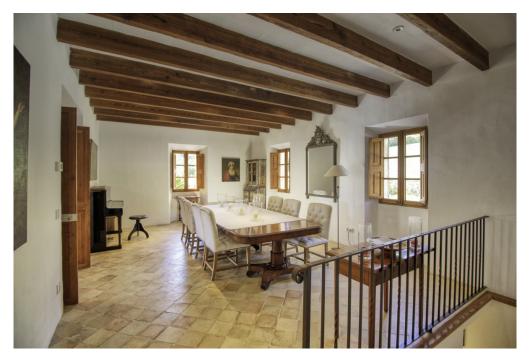

### A first impression

Exclusive finca in an elevated position near Pollensa with unique views over the valley of Axartell. This high quality and noble finca is situated on a plot of 10 ha with a constructed area of approximately 1000 m2. A majestic driveway leads to the main house with an elegant entrance hall. From here, all areas of the house can be accessed, such as the living room with fireplace and adjoining TV room with fireplace, the generously designed eat-in kitchen with modern country kitchen and adjoining dining room. From this level, you can access the wonderful covered terrace with its incorruptible view of the valley. On the upper floor there are four bedrooms, all of them with en-suite bathrooms. The whole house is bright and spacious, with quality materials throughout, such as wooden beamed ceilings, antique doors, antique terracotta floors, underfloor heating and many stylish details. In the basement there are two further bedrooms, a large wine cellar, a games room and another very large room which could house a spa with indoor pool. Another guest house could be developed. The large pool with its marvellous terrace and the fantastically manicured garden with its lush tree population offer a dreamlike ambience. This finca in the north of Mallorca is an ideal property for special demand with absolute privacy in the most exclusive location of Pollensa.