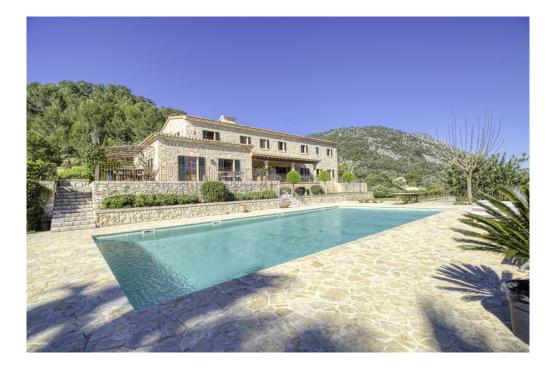

### A first impression

Exclusive finca in an elevated position near Pollensa with unique views over the valley of Axartell. This high quality and noble finca is situated on a plot of 10 ha with a constructed area of approximately 1000 m2. A majestic driveway leads to the main house with an elegant entrance hall. From here, all areas of the house can be accessed, such as the living room with fireplace and adjoining TV room with fireplace, the generously designed eat-in kitchen with modern country kitchen and adjoining dining room. From this level, you can access the wonderful covered terrace with its incorruptible view of the valley. On the upper floor there are four bedrooms, all of them with en-suite bathrooms. The whole house is bright and spacious, with quality materials throughout, such as wooden beamed ceilings, antique doors, antique terracotta floors, underfloor heating and many stylish details. In the basement there are two further bedrooms, a large wine cellar, a games room and another very large room which could house a spa with indoor pool. Another guest house could be developed. The large pool with its marvellous terrace and the fantastically manicured garden with its lush tree population offer a dreamlike ambience. This finca in the north of Mallorca is an ideal property for special demand with absolute privacy in the most exclusive location of Pollensa.