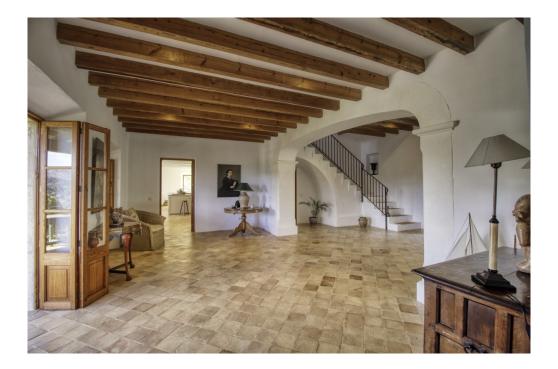

### A first impression

Exclusive finca in an elevated position near Pollensa with unique views over the valley of Axartell. This high quality and noble finca is situated on a plot of 10 ha with a constructed area of approximately 1000 m2. A majestic driveway leads to the main house with an elegant entrance hall. From here, all areas of the house can be accessed, such as the living room with fireplace and adjoining TV room with fireplace, the generously designed eat-in kitchen with modern country kitchen and adjoining dining room. From this level, you can access the wonderful covered terrace with its incorruptible view of the valley. On the upper floor there are four bedrooms, all of them with en-suite bathrooms. The whole house is bright and spacious, with quality materials throughout, such as wooden beamed ceilings, antique doors, antique terracotta floors, underfloor heating and many stylish details. In the basement there are two further bedrooms, a large wine cellar, a games room and another very large room which could house a spa with indoor pool. Another guest house could be developed. The large pool with its marvellous terrace and the fantastically manicured garden with its lush tree population offer a dreamlike ambience. This finca in the north of Mallorca is an ideal property for special demand with absolute privacy in the most exclusive location of Pollensa.