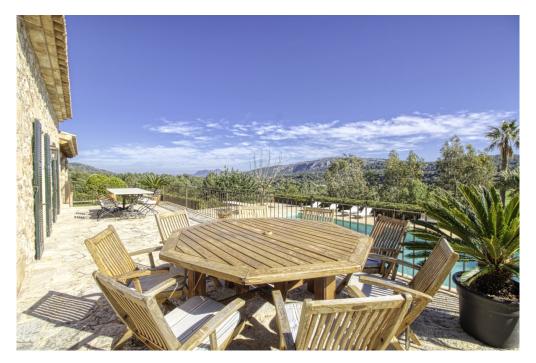

### A first impression

Exclusive finca in an elevated position near Pollensa with unique views over the valley of Axartell. This high quality and noble finca is situated on a plot of 10 ha with a constructed area of approximately 1000 m2. A majestic driveway leads to the main house with an elegant entrance hall. From here, all areas of the house can be accessed, such as the living room with fireplace and adjoining TV room with fireplace, the generously designed eat-in kitchen with modern country kitchen and adjoining dining room. From this level, you can access the wonderful covered terrace with its incorruptible view of the valley. On the upper floor there are four bedrooms, all of them with en-suite bathrooms. The whole house is bright and spacious, with quality materials throughout, such as wooden beamed ceilings, antique doors, antique terracotta floors, underfloor heating and many stylish details. In the basement there are two further bedrooms, a large wine cellar, a games room and another very large room which could house a spa with indoor pool. Another guest house could be developed. The large pool with its marvellous terrace and the fantastically manicured garden with its lush tree population offer a dreamlike ambience. This finca in the north of Mallorca is an ideal property for special demand with absolute privacy in the most exclusive location of Pollensa.