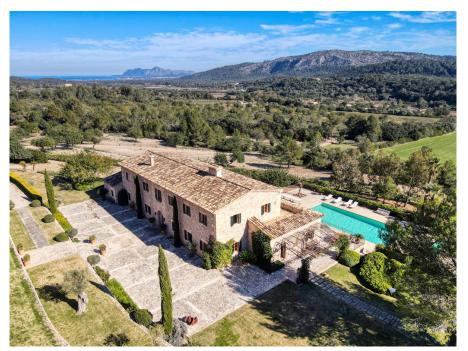

### A first impression

Exclusive finca in an elevated position near Pollensa with unique views over the valley of Axartell. This high quality and noble finca is situated on a plot of 10 ha with a constructed area of approximately 1000 m2. A majestic driveway leads to the main house with an elegant entrance hall. From here, all areas of the house can be accessed, such as the living room with fireplace and adjoining TV room with fireplace, the generously designed eat-in kitchen with modern country kitchen and adjoining dining room. From this level, you can access the wonderful covered terrace with its incorruptible view of the valley. On the upper floor there are four bedrooms, all of them with en-suite bathrooms. The whole house is bright and spacious, with quality materials throughout, such as wooden beamed ceilings, antique doors, antique terracotta floors, underfloor heating and many stylish details. In the basement there are two further bedrooms, a large wine cellar, a games room and another very large room which could house a spa with indoor pool. Another guest house could be developed. The large pool with its marvellous terrace and the fantastically manicured garden with its lush tree population offer a dreamlike ambience. This finca in the north of Mallorca is an ideal property for special demand with absolute privacy in the most exclusive location of Pollensa.