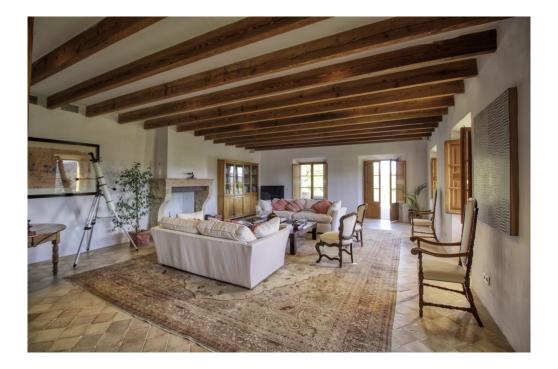

### A first impression

Exclusive finca in an elevated position near Pollensa with unique views over the valley of Axartell. This high quality and noble finca is situated on a plot of 10 ha with a constructed area of approximately 1000 m2. A majestic driveway leads to the main house with an elegant entrance hall. From here, all areas of the house can be accessed, such as the living room with fireplace and adjoining TV room with fireplace, the generously designed eat-in kitchen with modern country kitchen and adjoining dining room. From this level, you can access the wonderful covered terrace with its incorruptible view of the valley. On the upper floor there are four bedrooms, all of them with en-suite bathrooms. The whole house is bright and spacious, with quality materials throughout, such as wooden beamed ceilings, antique doors, antique terracotta floors, underfloor heating and many stylish details. In the basement there are two further bedrooms, a large wine cellar, a games room and another very large room which could house a spa with indoor pool. Another guest house could be developed. The large pool with its marvellous terrace and the fantastically manicured garden with its lush tree population offer a dreamlike ambience. This finca in the north of Mallorca is an ideal property for special demand with absolute privacy in the most exclusive location of Pollensa.