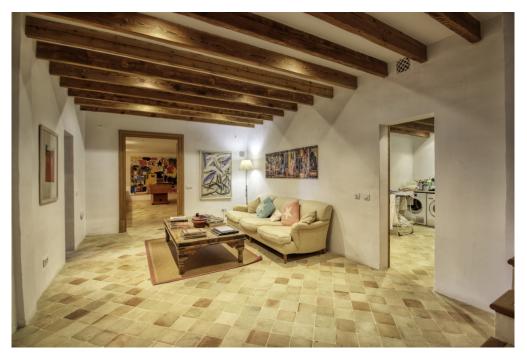

### A first impression

Exclusive finca in an elevated position near Pollensa with unique views over the valley of Axartell. This high quality and noble finca is situated on a plot of 10 ha with a constructed area of approximately 1000 m2. A majestic driveway leads to the main house with an elegant entrance hall. From here, all areas of the house can be accessed, such as the living room with fireplace and adjoining TV room with fireplace, the generously designed eat-in kitchen with modern country kitchen and adjoining dining room. From this level, you can access the wonderful covered terrace with its incorruptible view of the valley. On the upper floor there are four bedrooms, all of them with en-suite bathrooms. The whole house is bright and spacious, with quality materials throughout, such as wooden beamed ceilings, antique doors, antique terracotta floors, underfloor heating and many stylish details. In the basement there are two further bedrooms, a large wine cellar, a games room and another very large room which could house a spa with indoor pool. Another guest house could be developed. The large pool with its marvellous terrace and the fantastically manicured garden with its lush tree population offer a dreamlike ambience. This finca in the north of Mallorca is an ideal property for special demand with absolute privacy in the most exclusive location of Pollensa.