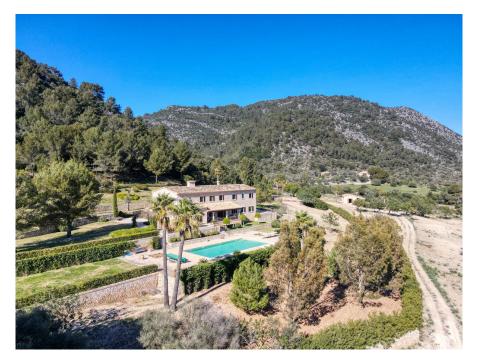

### A first impression

Exclusive finca in an elevated position near Pollensa with unique views over the valley of Axartell. This high quality and noble finca is situated on a plot of 10 ha with a constructed area of approximately 1000 m2. A majestic driveway leads to the main house with an elegant entrance hall. From here, all areas of the house can be accessed, such as the living room with fireplace and adjoining TV room with fireplace, the generously designed eat-in kitchen with modern country kitchen and adjoining dining room. From this level, you can access the wonderful covered terrace with its incorruptible view of the valley. On the upper floor there are four bedrooms, all of them with en-suite bathrooms. The whole house is bright and spacious, with quality materials throughout, such as wooden beamed ceilings, antique doors, antique terracotta floors, underfloor heating and many stylish details. In the basement there are two further bedrooms, a large wine cellar, a games room and another very large room which could house a spa with indoor pool. Another guest house could be developed. The large pool with its marvellous terrace and the fantastically manicured garden with its lush tree population offer a dreamlike ambience. This finca in the north of Mallorca is an ideal property for special demand with absolute privacy in the most exclusive location of Pollensa.